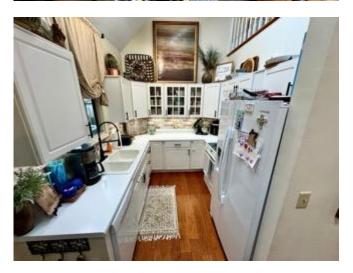

# Renovated Bolivar County Townhouse 101 S 2nd Ave Unit A Cleveland, MS 38732

Check out this stunning, fully renovated townhouse at 101 South Second Ave, Unit A, in Cleveland, MS. With two bedrooms, two bathrooms, and 2,056 square feet of living space, this home is modern and spacious. The primary bathroom boasts a luxurious shower and double vanity, while both bedrooms feature walk-in closets for ample storage. Upstairs, a loft offers a versatile space for reading, an office, or even a bar. The covered back patio is ideal for relaxing or entertaining. Priced at \$239,000, this townhouse is a must-see for those seeking comfort and style.