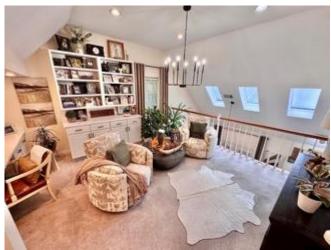

# Renovated Bolivar County Townhouse 101 S 2nd Ave Unit A Cleveland, MS 38732

Check out this stunning, fully renovated townhouse at 101 South Second Ave, Unit A, in Cleveland, MS. With two bedrooms, two bathrooms, and 2,056 square feet of living space, this home is modern and spacious. The primary bathroom boasts a luxurious shower and double vanity, while both bedrooms feature walk-in closets for ample storage. Upstairs, a loft offers a versatile space for reading, an office, or even a bar. The covered back patio is ideal for relaxing or entertaining. Priced at \$239,000, this townhouse is a must-see for those seeking comfort and style.