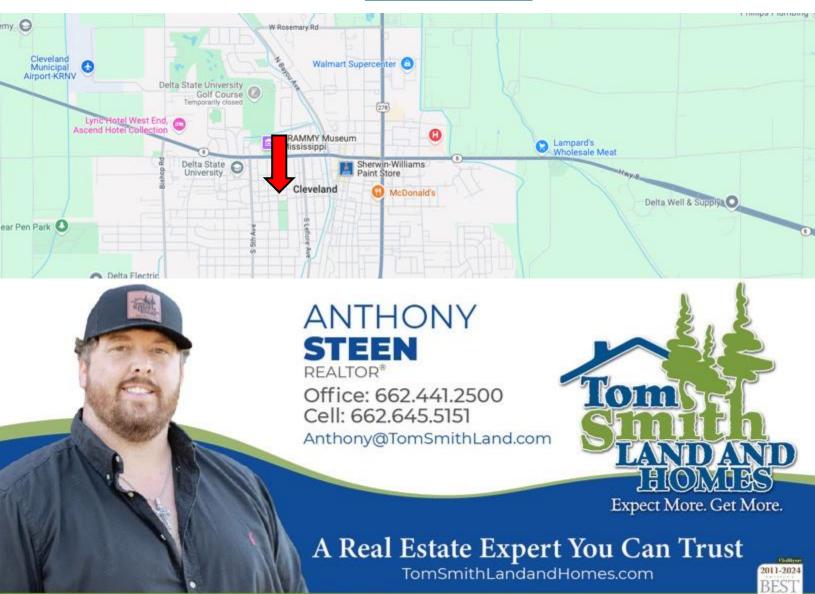

## **MAPS** | Click for the Interactive Map

Address: 101 S 2nd Ave Unit A, Cleveland, MS 38732

<u>Directions from US-278 & MS-8 in Cleveland, MS:</u> Travel west on E Sunflower Rd for 0.8 miles. Turn left onto N 2nd Ave. After 0.3 miles, the townhouse will be on the left. <u>Google Map Link</u>