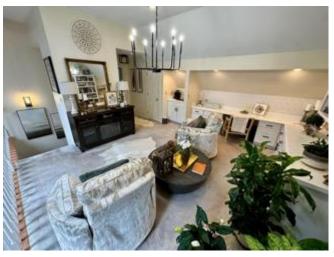

# Renovated Bolivar County Townhouse 101 S 2nd Ave Unit A Cleveland, MS 38732

Check out this stunning, fully renovated townhouse at 101 South Second Ave, Unit A, in Cleveland, MS. With two bedrooms, two bathrooms, and 2,056 square feet of living space, this home is modern and spacious. The primary bathroom boasts a luxurious shower and double vanity, while both bedrooms feature walk-in closets for ample storage. Upstairs, a loft offers a versatile space for reading, an office, or even a bar. The covered back patio is ideal for relaxing or entertaining. Priced at \$239,000, this townhouse is a must-see for those seeking comfort and style.