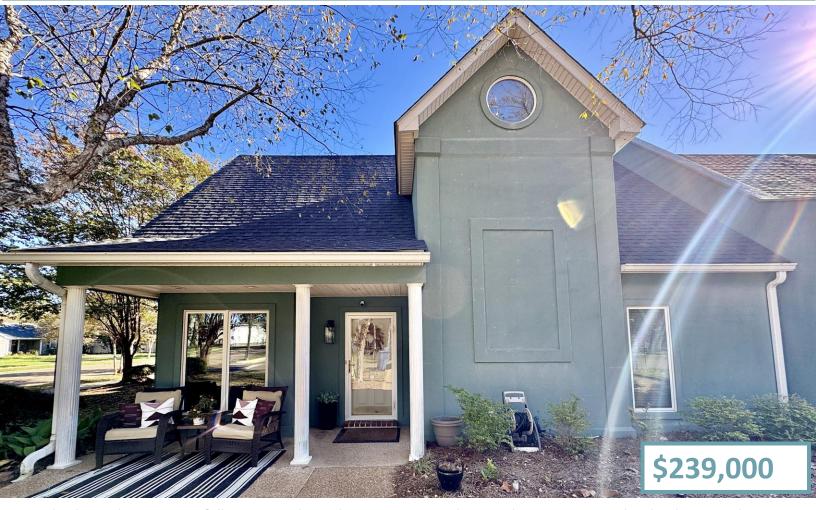

# Renovated Bolivar County Townhouse 101 S 2nd Ave Unit A Cleveland, MS 38732

Check out this stunning, fully renovated townhouse at 101 South Second Ave, Unit A, in Cleveland, MS. With two bedrooms, two bathrooms, and 2,056 square feet of living space, this home is modern and spacious. The primary bathroom boasts a luxurious shower and double vanity, while both bedrooms feature walk-in closets for ample storage. Upstairs, a loft offers a versatile space for reading, an office, or even a bar. The covered back patio is ideal for relaxing or entertaining. Priced at \$239,000, this townhouse is a must-see for those seeking comfort and style.