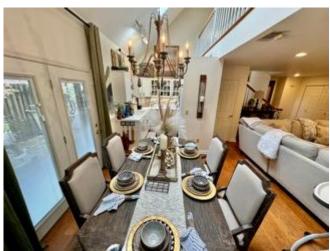

# Renovated Bolivar County Townhouse 101 S 2nd Ave Unit A Cleveland, MS 38732

Check out this stunning, fully renovated townhouse at 101 South Second Ave, Unit A, in Cleveland, MS. With two bedrooms, two bathrooms, and 2,056 square feet of living space, this home is modern and spacious. The primary bathroom boasts a luxurious shower and double vanity, while both bedrooms feature walk-in closets for ample storage. Upstairs, a loft offers a versatile space for reading, an office, or even a bar. The covered back patio is ideal for relaxing or entertaining. Priced at \$239,000, this townhouse is a must-see for those seeking comfort and style.