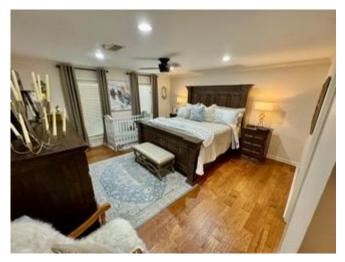

# Renovated Bolivar County Townhouse 101 S 2nd Ave Unit A Cleveland, MS 38732

Check out this stunning, fully renovated townhouse at 101 South Second Ave, Unit A, in Cleveland, MS. With two bedrooms, two bathrooms, and 2,056 square feet of living space, this home is modern and spacious. The primary bathroom boasts a luxurious shower and double vanity, while both bedrooms feature walk-in closets for ample storage. Upstairs, a loft offers a versatile space for reading, an office, or even a bar. The covered back patio is ideal for relaxing or entertaining. Priced at \$239,000, this townhouse is a must-see for those seeking comfort and style.