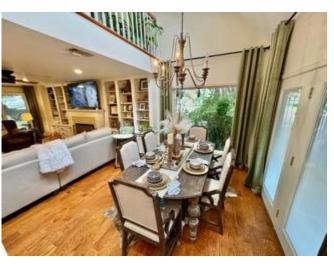

# Renovated Bolivar County Townhouse 101 S 2nd Ave Unit A Cleveland, MS 38732

Check out this stunning, fully renovated townhouse at 101 South Second Ave, Unit A, in Cleveland, MS. With two bedrooms, two bathrooms, and 2,056 square feet of living space, this home is modern and spacious. The primary bathroom boasts a luxurious shower and double vanity, while both bedrooms feature walk-in closets for ample storage. Upstairs, a loft offers a versatile space for reading, an office, or even a bar. The covered back patio is ideal for relaxing or entertaining. Priced at \$239,000, this townhouse is a must-see for those seeking comfort and style.