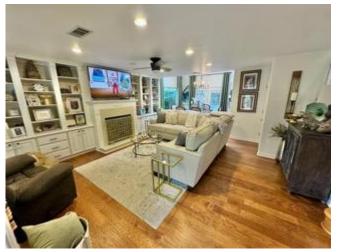

# Renovated Bolivar County Townhouse 101 S 2nd Ave Unit A Cleveland, MS 38732

Check out this stunning, fully renovated townhouse at 101 South Second Ave, Unit A, in Cleveland, MS. With two bedrooms, two bathrooms, and 2,056 square feet of living space, this home is modern and spacious. The primary bathroom boasts a luxurious shower and double vanity, while both bedrooms feature walk-in closets for ample storage. Upstairs, a loft offers a versatile space for reading, an office, or even a bar. The covered back patio is ideal for relaxing or entertaining. Priced at \$239,000, this townhouse is a must-see for those seeking comfort and style.