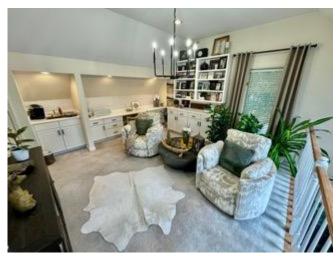

# Renovated Bolivar County Townhouse 101 S 2nd Ave Unit A Cleveland, MS 38732

Check out this stunning, fully renovated townhouse at 101 South Second Ave, Unit A, in Cleveland, MS. With two bedrooms, two bathrooms, and 2,056 square feet of living space, this home is modern and spacious. The primary bathroom boasts a luxurious shower and double vanity, while both bedrooms feature walk-in closets for ample storage. Upstairs, a loft offers a versatile space for reading, an office, or even a bar. The covered back patio is ideal for relaxing or entertaining. Priced at \$239,000, this townhouse is a must-see for those seeking comfort and style.