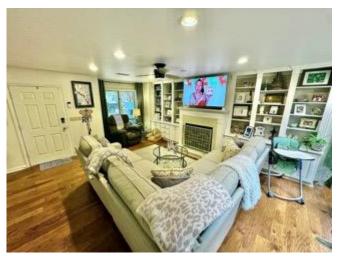

# Renovated Bolivar County Townhouse 101 S 2nd Ave Unit A Cleveland, MS 38732

Check out this stunning, fully renovated townhouse at 101 South Second Ave, Unit A, in Cleveland, MS. With two bedrooms, two bathrooms, and 2,056 square feet of living space, this home is modern and spacious. The primary bathroom boasts a luxurious shower and double vanity, while both bedrooms feature walk-in closets for ample storage. Upstairs, a loft offers a versatile space for reading, an office, or even a bar. The covered back patio is ideal for relaxing or entertaining. Priced at \$239,000, this townhouse is a must-see for those seeking comfort and style.