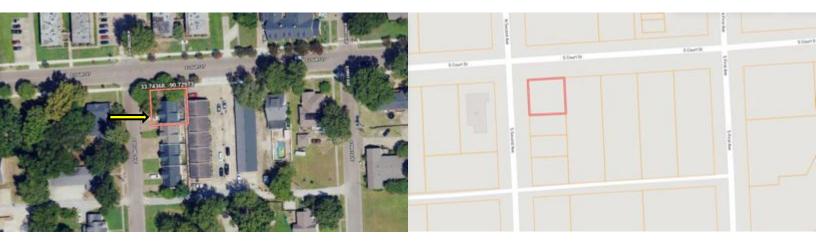

## **MAPS** | Click for the Interactive Map

Address: 101 S 2nd Ave Unit A, Cleveland, MS 38732

<u>Directions from US-278 & MS-8 in Cleveland, MS:</u> Travel west on E Sunflower Rd for 0.8 miles. Turn left onto N 2nd Ave. After 0.3 miles, the townhouse will be on the left. <u>Google Map Link</u>