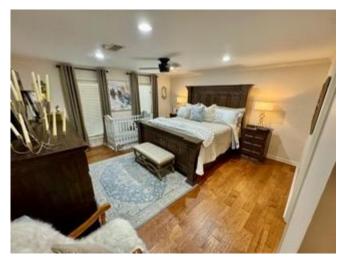

# Renovated Bolivar County **Condo** 101 S 2nd Ave Unit A Cleveland, MS 38732

Check out this stunning, fully renovated condo at 101 South Second Ave, Unit A, in Cleveland, MS. With two bedrooms, two bathrooms, and 2,056 square feet of living space, this home is modern and spacious. The primary bathroom boasts a luxurious shower and double vanity, while both bedrooms feature walk-in closets for ample storage. Upstairs, a loft offers a versatile space for reading, an office, or even a bar. The covered back patio is ideal for relaxing or entertaining. Priced at \$254,950, this condo is a must-see for those seeking comfort and style.