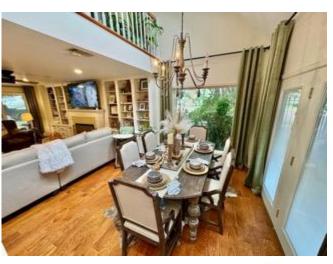

# Renovated Bolivar County **Condo** 101 S 2nd Ave Unit A Cleveland, MS 38732

Check out this stunning, fully renovated condo at 101 South Second Ave, Unit A, in Cleveland, MS. With two bedrooms, two bathrooms, and 2,056 square feet of living space, this home is modern and spacious. The primary bathroom boasts a luxurious shower and double vanity, while both bedrooms feature walk-in closets for ample storage. Upstairs, a loft offers a versatile space for reading, an office, or even a bar. The covered back patio is ideal for relaxing or entertaining. Priced at \$254,950, this condo is a must-see for those seeking comfort and style.