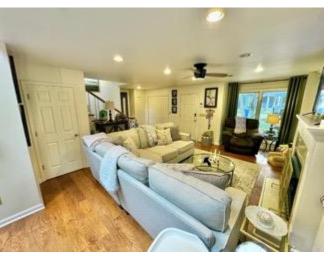

# Renovated Bolivar County **Condo** 101 S 2nd Ave Unit A Cleveland, MS 38732

Check out this stunning, fully renovated condo at 101 South Second Ave, Unit A, in Cleveland, MS. With two bedrooms, two bathrooms, and 2,056 square feet of living space, this home is modern and spacious. The primary bathroom boasts a luxurious shower and double vanity, while both bedrooms feature walk-in closets for ample storage. Upstairs, a loft offers a versatile space for reading, an office, or even a bar. The covered back patio is ideal for relaxing or entertaining. Priced at \$254,950, this condo is a must-see for those seeking comfort and style.