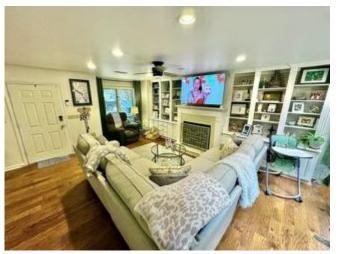

# Renovated Bolivar County **Condo** 101 S 2nd Ave Unit A Cleveland, MS 38732

Check out this stunning, fully renovated condo at 101 South Second Ave, Unit A, in Cleveland, MS. With two bedrooms, two bathrooms, and 2,056 square feet of living space, this home is modern and spacious. The primary bathroom boasts a luxurious shower and double vanity, while both bedrooms feature walk-in closets for ample storage. Upstairs, a loft offers a versatile space for reading, an office, or even a bar. The covered back patio is ideal for relaxing or entertaining. Priced at \$254,950, this condo is a must-see for those seeking comfort and style.