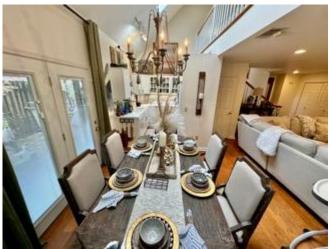

# Renovated Bolivar County **Condo** 101 S 2nd Ave Unit A Cleveland, MS 38732

Check out this stunning, fully renovated condo at 101 South Second Ave, Unit A, in Cleveland, MS. With two bedrooms, two bathrooms, and 2,056 square feet of living space, this home is modern and spacious. The primary bathroom boasts a luxurious shower and double vanity, while both bedrooms feature walk-in closets for ample storage. Upstairs, a loft offers a versatile space for reading, an office, or even a bar. The covered back patio is ideal for relaxing or entertaining. Priced at \$254,950, this condo is a must-see for those seeking comfort and style.