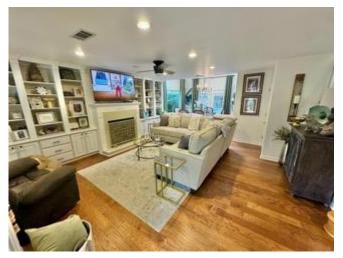

# Renovated Bolivar County **Condo** 101 S 2nd Ave Unit A Cleveland, MS 38732

Check out this stunning, fully renovated condo at 101 South Second Ave, Unit A, in Cleveland, MS. With two bedrooms, two bathrooms, and 2,056 square feet of living space, this home is modern and spacious. The primary bathroom boasts a luxurious shower and double vanity, while both bedrooms feature walk-in closets for ample storage. Upstairs, a loft offers a versatile space for reading, an office, or even a bar. The covered back patio is ideal for relaxing or entertaining. Priced at \$254,950, this condo is a must-see for those seeking comfort and style.