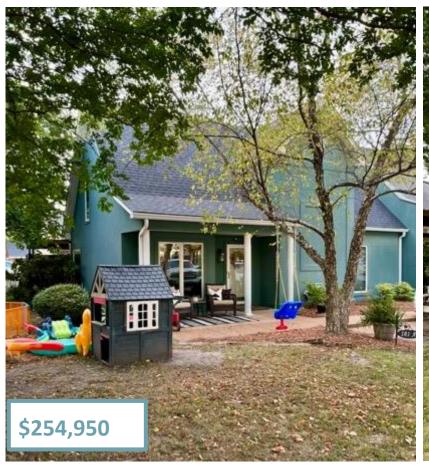

# Renovated Bolivar County **Condo** 101 S 2nd Ave Unit A Cleveland, MS 38732

Check out this stunning, fully renovated condo at 101 South Second Ave, Unit A, in Cleveland, MS. With two bedrooms, two bathrooms, and 2,056 square feet of living space, this home is modern and spacious. The primary bathroom boasts a luxurious shower and double vanity, while both bedrooms feature walk-in closets for ample storage. Upstairs, a loft offers a versatile space for reading, an office, or even a bar. The covered back patio is ideal for relaxing or entertaining. Priced at \$254,950, this condo is a must-see for those seeking comfort and style.