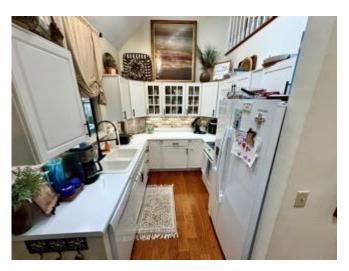

# Renovated Bolivar County **Condo** 101 S 2nd Ave Unit A Cleveland, MS 38732

Check out this stunning, fully renovated condo at 101 South Second Ave, Unit A, in Cleveland, MS. With two bedrooms, two bathrooms, and 2,056 square feet of living space, this home is modern and spacious. The primary bathroom boasts a luxurious shower and double vanity, while both bedrooms feature walk-in closets for ample storage. Upstairs, a loft offers a versatile space for reading, an office, or even a bar. The covered back patio is ideal for relaxing or entertaining. Priced at \$254,950, this condo is a must-see for those seeking comfort and style.