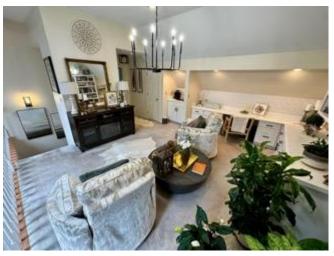

# Renovated Bolivar County **Condo** 101 S 2nd Ave Unit A Cleveland, MS 38732

Check out this stunning, fully renovated condo at 101 South Second Ave, Unit A, in Cleveland, MS. With two bedrooms, two bathrooms, and 2,056 square feet of living space, this home is modern and spacious. The primary bathroom boasts a luxurious shower and double vanity, while both bedrooms feature walk-in closets for ample storage. Upstairs, a loft offers a versatile space for reading, an office, or even a bar. The covered back patio is ideal for relaxing or entertaining. Priced at \$254,950, this condo is a must-see for those seeking comfort and style.