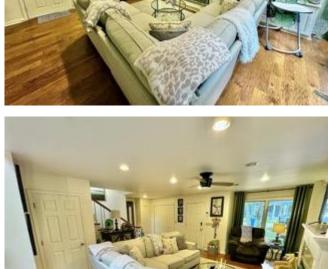

# Renovated Bolivar County **Condo** 101 S 2nd Ave Unit A Cleveland, MS 38732

Check out this stunning, fully renovated condo at 101 South Second Ave, Unit A, in Cleveland, MS. With two bedrooms, two bathrooms, and 2,056 square feet of living space, this home is modern and spacious. The primary bathroom boasts a luxurious shower and double vanity, while both bedrooms feature walk-in closets for ample storage. Upstairs, a loft offers a versatile space for reading, an office, or even a bar. The covered back patio is ideal for relaxing or entertaining. Priced at \$249,950, this condo is a must-see for those seeking comfort and style.