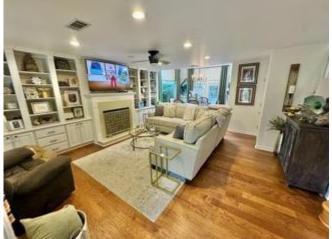

# Renovated Bolivar County **Condo** 101 S 2nd Ave Unit A Cleveland, MS 38732

Check out this stunning, fully renovated condo at 101 South Second Ave, Unit A, in Cleveland, MS. With two bedrooms, two bathrooms, and 2,056 square feet of living space, this home is modern and spacious. The primary bathroom boasts a luxurious shower and double vanity, while both bedrooms feature walk-in closets for ample storage. Upstairs, a loft offers a versatile space for reading, an office, or even a bar. The covered back patio is ideal for relaxing or entertaining. Priced at \$249,950, this condo is a must-see for those seeking comfort and style.