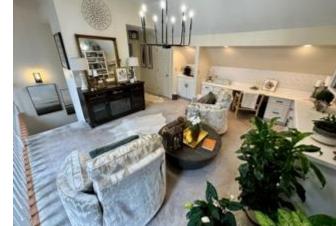

# Renovated Bolivar County **Condo** 101 S 2nd Ave Unit A Cleveland, MS 38732

Check out this stunning, fully renovated condo at 101 South Second Ave, Unit A, in Cleveland, MS. With two bedrooms, two bathrooms, and 2,056 square feet of living space, this home is modern and spacious. The primary bathroom boasts a luxurious shower and double vanity, while both bedrooms feature walk-in closets for ample storage. Upstairs, a loft offers a versatile space for reading, an office, or even a bar. The covered back patio is ideal for relaxing or entertaining. Priced at \$249,950, this condo is a must-see for those seeking comfort and style.