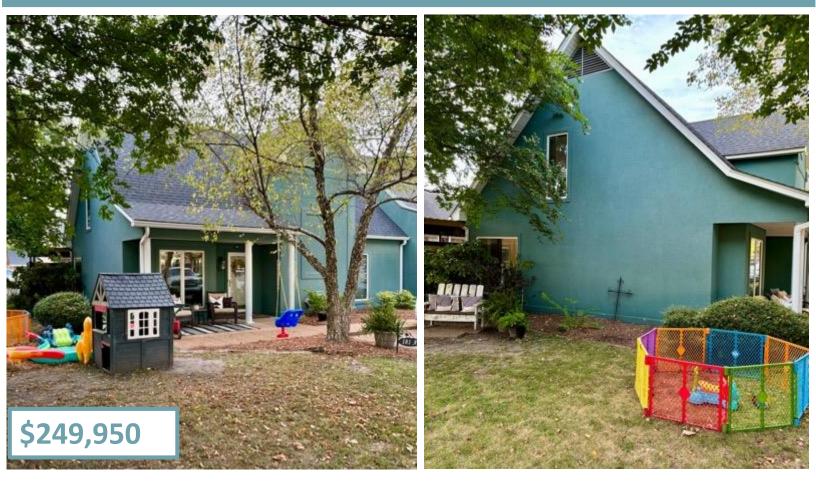

# Renovated Bolivar County **Condo** 101 S 2nd Ave Unit A Cleveland, MS 38732

Check out this stunning, fully renovated condo at 101 South Second Ave, Unit A, in Cleveland, MS. With two bedrooms, two bathrooms, and 2,056 square feet of living space, this home is modern and spacious. The primary bathroom boasts a luxurious shower and double vanity, while both bedrooms feature walk-in closets for ample storage. Upstairs, a loft offers a versatile space for reading, an office, or even a bar. The covered back patio is ideal for relaxing or entertaining. Priced at \$249,950, this condo is a must-see for those seeking comfort and style.