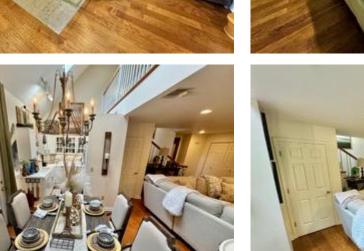

# Renovated Bolivar County **Condo** 101 S 2nd Ave Unit A Cleveland, MS 38732

Check out this stunning, fully renovated condo at 101 South Second Ave, Unit A, in Cleveland, MS. With two bedrooms, two bathrooms, and 2,056 square feet of living space, this home is modern and spacious. The primary bathroom boasts a luxurious shower and double vanity, while both bedrooms feature walk-in closets for ample storage. Upstairs, a loft offers a versatile space for reading, an office, or even a bar. The covered back patio is ideal for relaxing or entertaining. Priced at \$249,950, this condo is a must-see for those seeking comfort and style.