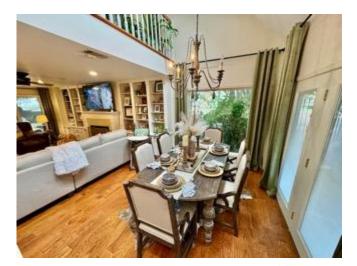

# Renovated Bolivar County **Condo** 101 S 2nd Ave Unit A Cleveland, MS 38732

Check out this stunning, fully renovated condo at 101 South Second Ave, Unit A, in Cleveland, MS. With two bedrooms, two bathrooms, and 2,056 square feet of living space, this home is modern and spacious. The primary bathroom boasts a luxurious shower and double vanity, while both bedrooms feature walk-in closets for ample storage. Upstairs, a loft offers a versatile space for reading, an office, or even a bar. The covered back patio is ideal for relaxing or entertaining. Priced at \$249,950, this condo is a must-see for those seeking comfort and style.