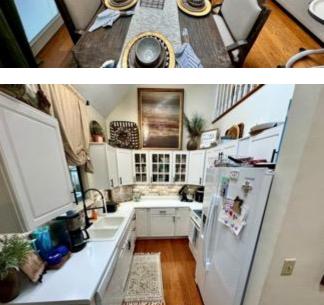

# Renovated Bolivar County **Condo** 101 S 2nd Ave Unit A Cleveland, MS 38732

Check out this stunning, fully renovated condo at 101 South Second Ave, Unit A, in Cleveland, MS. With two bedrooms, two bathrooms, and 2,056 square feet of living space, this home is modern and spacious. The primary bathroom boasts a luxurious shower and double vanity, while both bedrooms feature walk-in closets for ample storage. Upstairs, a loft offers a versatile space for reading, an office, or even a bar. The covered back patio is ideal for relaxing or entertaining. Priced at \$249,950, this condo is a must-see for those seeking comfort and style.