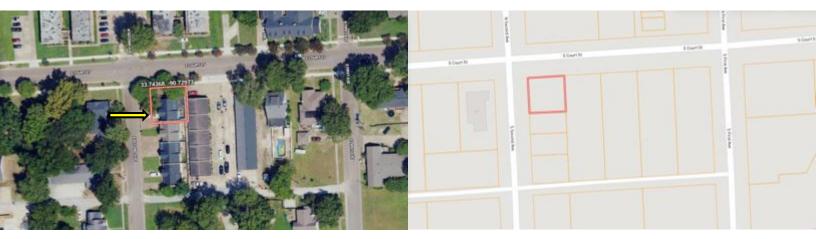

# MAPS | Click for the Interactive Map

Address: 101 S 2nd Ave Unit A, Cleveland, MS 38732

Directions from US-278 & MS-8 in Cleveland, MS: Travel west on E Sunflower Rd for 0.8 miles. Turn left onto N 2nd Ave. After 0.3 miles, the condo will be on the left. Google Map Link