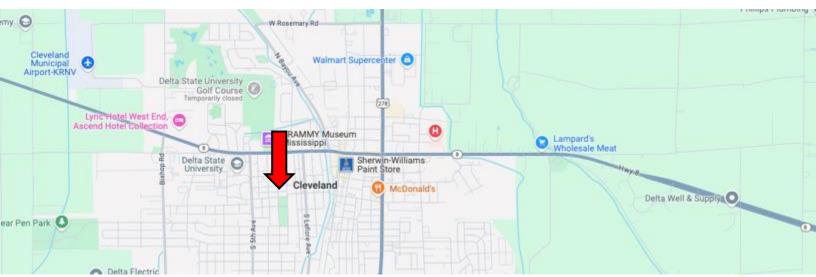

# MAPS | Click for the Interactive Map

Address: 101 S 2nd Ave Unit A, Cleveland, MS 38732

Directions from US-278 & MS-8 in Cleveland, MS: Travel west on E Sunflower Rd for 0.8 miles. Turn left onto N 2nd Ave. After 0.3 miles, the condo will be on the left. Google Map Link