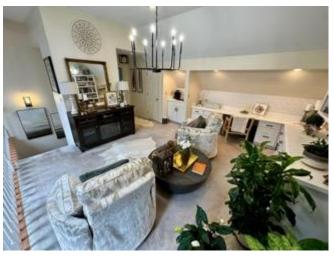

# Renovated Bolivar County **Condo** 101 S 2nd Ave Unit A Cleveland, MS 38732

Check out this stunning, fully renovated condo at 101 South Second Ave, Unit A, in Cleveland, MS. With two bedrooms, two bathrooms, and 2,056 square feet of living space, this home is modern and spacious. The primary bathroom boasts a luxurious shower and double vanity, while both bedrooms feature walk-in closets for ample storage. Upstairs, a loft offers a versatile space for reading, an office, or even a bar. The covered back patio is ideal for relaxing or entertaining. Priced at \$260,000, this condo is a must-see for those seeking comfort and style.