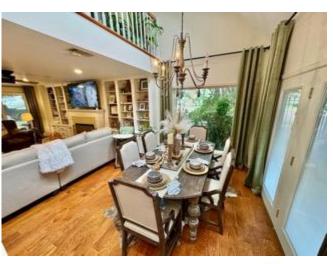

# Renovated Bolivar County **Condo** 101 S 2nd Ave Unit A Cleveland, MS 38732

Check out this stunning, fully renovated condo at 101 South Second Ave, Unit A, in Cleveland, MS. With two bedrooms, two bathrooms, and 2,056 square feet of living space, this home is modern and spacious. The primary bathroom boasts a luxurious shower and double vanity, while both bedrooms feature walk-in closets for ample storage. Upstairs, a loft offers a versatile space for reading, an office, or even a bar. The covered back patio is ideal for relaxing or entertaining. Priced at \$260,000, this condo is a must-see for those seeking comfort and style.