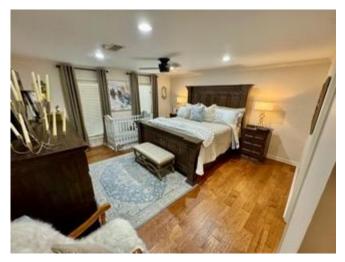

# Renovated Bolivar County **Condo** 101 S 2nd Ave Unit A Cleveland, MS 38732

Check out this stunning, fully renovated condo at 101 South Second Ave, Unit A, in Cleveland, MS. With two bedrooms, two bathrooms, and 2,056 square feet of living space, this home is modern and spacious. The primary bathroom boasts a luxurious shower and double vanity, while both bedrooms feature walk-in closets for ample storage. Upstairs, a loft offers a versatile space for reading, an office, or even a bar. The covered back patio is ideal for relaxing or entertaining. Priced at \$260,000, this condo is a must-see for those seeking comfort and style.