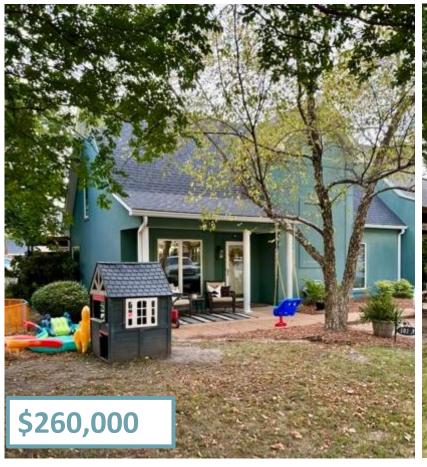

# Renovated Bolivar County **Condo** 101 S 2nd Ave Unit A Cleveland, MS 38732

Check out this stunning, fully renovated condo at 101 South Second Ave, Unit A, in Cleveland, MS. With two bedrooms, two bathrooms, and 2,056 square feet of living space, this home is modern and spacious. The primary bathroom boasts a luxurious shower and double vanity, while both bedrooms feature walk-in closets for ample storage. Upstairs, a loft offers a versatile space for reading, an office, or even a bar. The covered back patio is ideal for relaxing or entertaining. Priced at \$260,000, this condo is a must-see for those seeking comfort and style.