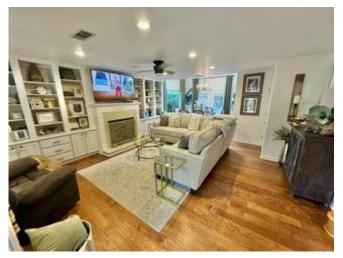

# Renovated Bolivar County **Condo** 101 S 2nd Ave Unit A Cleveland, MS 38732

Check out this stunning, fully renovated condo at 101 South Second Ave, Unit A, in Cleveland, MS. With two bedrooms, two bathrooms, and 2,056 square feet of living space, this home is modern and spacious. The primary bathroom boasts a luxurious shower and double vanity, while both bedrooms feature walk-in closets for ample storage. Upstairs, a loft offers a versatile space for reading, an office, or even a bar. The covered back patio is ideal for relaxing or entertaining. Priced at \$260,000, this condo is a must-see for those seeking comfort and style.