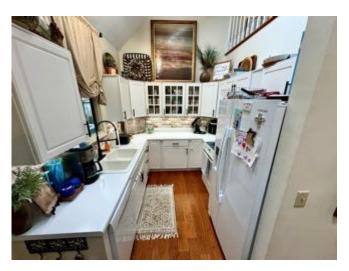

# Renovated Bolivar County **Condo** 101 S 2nd Ave Unit A Cleveland, MS 38732

Check out this stunning, fully renovated condo at 101 South Second Ave, Unit A, in Cleveland, MS. With two bedrooms, two bathrooms, and 2,056 square feet of living space, this home is modern and spacious. The primary bathroom boasts a luxurious shower and double vanity, while both bedrooms feature walk-in closets for ample storage. Upstairs, a loft offers a versatile space for reading, an office, or even a bar. The covered back patio is ideal for relaxing or entertaining. Priced at \$260,000, this condo is a must-see for those seeking comfort and style.