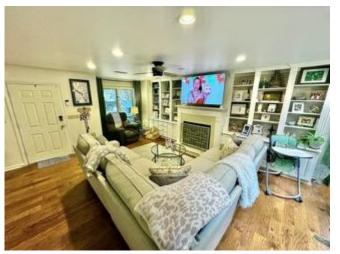

# Renovated Bolivar County **Condo** 101 S 2nd Ave Unit A Cleveland, MS 38732

Check out this stunning, fully renovated condo at 101 South Second Ave, Unit A, in Cleveland, MS. With two bedrooms, two bathrooms, and 2,056 square feet of living space, this home is modern and spacious. The primary bathroom boasts a luxurious shower and double vanity, while both bedrooms feature walk-in closets for ample storage. Upstairs, a loft offers a versatile space for reading, an office, or even a bar. The covered back patio is ideal for relaxing or entertaining. Priced at \$260,000, this condo is a must-see for those seeking comfort and style.