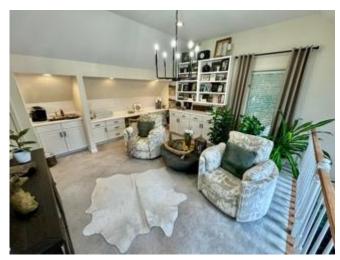

# Renovated Bolivar County **Condo** 101 S 2nd Ave Unit A Cleveland, MS 38732

Check out this stunning, fully renovated condo at 101 South Second Ave, Unit A, in Cleveland, MS. With two bedrooms, two bathrooms, and 2,056 square feet of living space, this home is modern and spacious. The primary bathroom boasts a luxurious shower and double vanity, while both bedrooms feature walk-in closets for ample storage. Upstairs, a loft offers a versatile space for reading, an office, or even a bar. The covered back patio is ideal for relaxing or entertaining. Priced at \$260,000, this condo is a must-see for those seeking comfort and style.