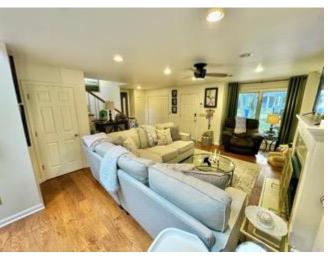

# Renovated Bolivar County **Condo** 101 S 2nd Ave Unit A Cleveland, MS 38732

Check out this stunning, fully renovated condo at 101 South Second Ave, Unit A, in Cleveland, MS. With two bedrooms, two bathrooms, and 2,056 square feet of living space, this home is modern and spacious. The primary bathroom boasts a luxurious shower and double vanity, while both bedrooms feature walk-in closets for ample storage. Upstairs, a loft offers a versatile space for reading, an office, or even a bar. The covered back patio is ideal for relaxing or entertaining. Priced at \$260,000, this condo is a must-see for those seeking comfort and style.