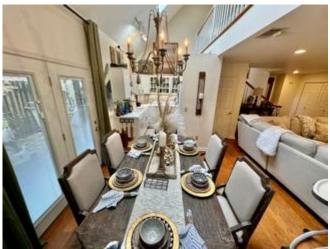

# Renovated Bolivar County **Condo** 101 S 2nd Ave Unit A Cleveland, MS 38732

Check out this stunning, fully renovated condo at 101 South Second Ave, Unit A, in Cleveland, MS. With two bedrooms, two bathrooms, and 2,056 square feet of living space, this home is modern and spacious. The primary bathroom boasts a luxurious shower and double vanity, while both bedrooms feature walk-in closets for ample storage. Upstairs, a loft offers a versatile space for reading, an office, or even a bar. The covered back patio is ideal for relaxing or entertaining. Priced at \$260,000, this condo is a must-see for those seeking comfort and style.