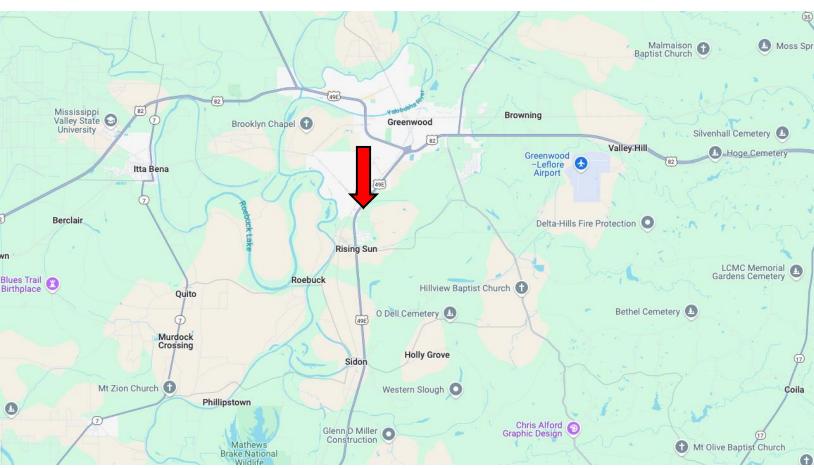

# **DIRECTIONAL MAP**

Address: 3701 Highway 49 S, Greenwood, MS 38930

<u>Directions from US-82 & US-49E in Greenwood, MS:</u> Travel east on US-49E S for 4.3 miles. Turn right to merge onto US-49E S. After 2.3 miles, the property will be on the left. <u>Google Map Link</u>