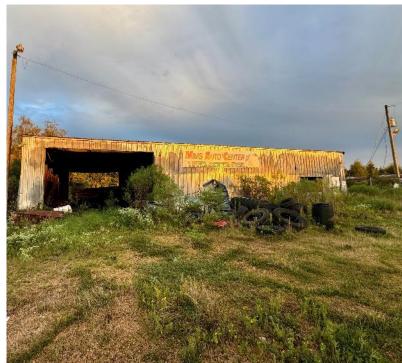

# INVESTIMENT OPPORTUNITY 10.23± Acres in Leflore County, MS | \$160,000

Welcome to the former Mims Auto Center and 24/7 Towing, located at 3701 Highway 49 South in Greenwood, MS. This expansive 10.23+/- acre property offers a unique opportunity for business development or expansion. Its prime location just off Highway 49 South provides excellent visibility and exposure to high traffic, making it ideal for advertising and customer access. Situated outside city limits, the property benefits from low annual taxes of just \$560.00. A secure gated entrance with a circular driveway ensures easy access for clients or personal use. Whether you're planning a commercial venture or seeking a spacious home site, this property offers endless possibilities. Invest today and take advantage of its versatility!