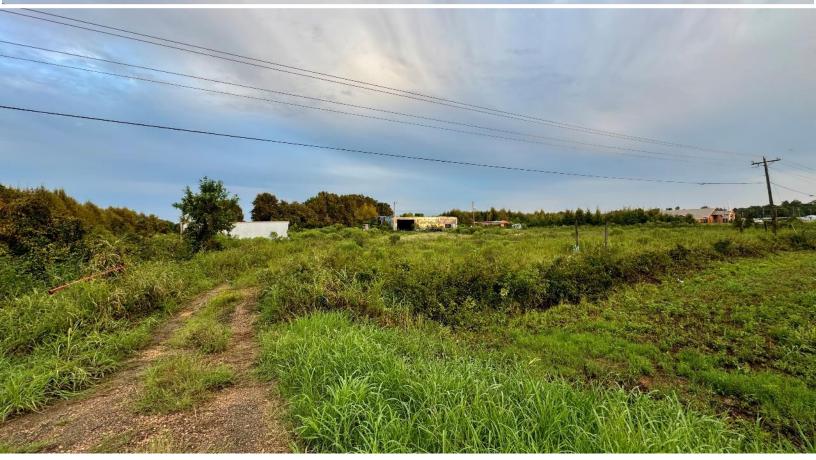

# INVESTIMENT OPPORTUNITY 10.23± Acres in Leflore County, MS | \$160,000

Welcome to the former Mims Auto Center and 24/7 Towing, located at 3701 Highway 49 South in Greenwood, MS. This expansive 10.23+/- acre property offers a unique opportunity for business development or expansion. Its prime location just off Highway 49 South provides excellent visibility and exposure to high traffic, making it ideal for advertising and customer access. Situated outside city limits, the property benefits from low annual taxes of just \$560.00. A secure gated entrance with a circular driveway ensures easy access for clients or personal use. Whether you're planning a commercial venture or seeking a spacious home site, this property offers endless possibilities. Invest today and take advantage of its versatility!