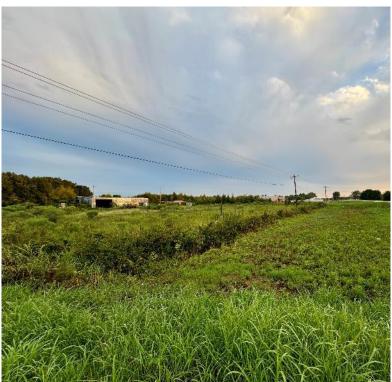

# INVESTIMENT OPPORTUNITY 10.23± Acres in Leflore County, MS | \$160,000

Welcome to the former Mims Auto Center and 24/7 Towing, located at 3701 Highway 49 South in Greenwood, MS. This expansive 10.23+/- acre property offers a unique opportunity for business development or expansion. Its prime location just off Highway 49 South provides excellent visibility and exposure to high traffic, making it ideal for advertising and customer access. Situated outside city limits, the property benefits from low annual taxes of just \$560.00. A secure gated entrance with a circular driveway ensures easy access for clients or personal use. Whether you're planning a commercial venture or seeking a spacious home site, this property offers endless possibilities. Invest today and take advantage of its versatility!