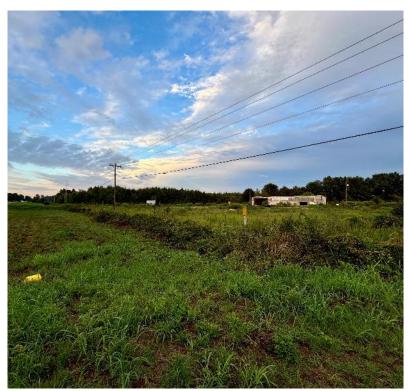

# INVESTIMENT OPPORTUNITY 10.23± Acres in Leflore County, MS | \$160,000

Welcome to the former Mims Auto Center and 24/7 Towing, located at 3701 Highway 49 South in Greenwood, MS. This expansive 10.23+/- acre property offers a unique opportunity for business development or expansion. Its prime location just off Highway 49 South provides excellent visibility and exposure to high traffic, making it ideal for advertising and customer access. Situated outside city limits, the property benefits from low annual taxes of just \$560.00. A secure gated entrance with a circular driveway ensures easy access for clients or personal use. Whether you're planning a commercial venture or seeking a spacious home site, this property offers endless possibilities. Invest today and take advantage of its versatility!