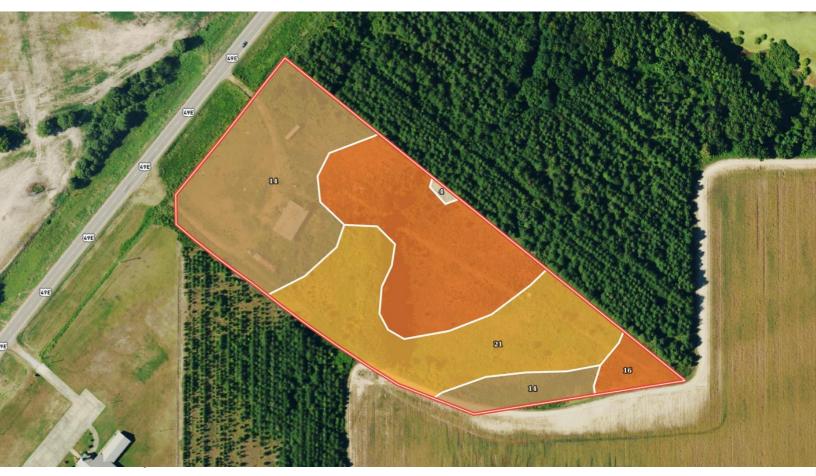

## **SOIL MAP**

| SOIL CODE | SOIL DESCRIPTION                              | ACRES        | %     | СРІ | NCCPI | CAP  |
|-----------|-----------------------------------------------|--------------|-------|-----|-------|------|
| 14        | Beulah fine sandy loam, 1 to 5 percent slopes | 3.77         | 36.78 | 0   | 79    | 2s   |
| 16        | Dubbs loam, 0 to 1 percent slopes             | 3.26         | 31.8  | 0   | 90    | 1    |
| 21        | Dundee loam, 0 to 1 percent slopes            | 3.19         | 31.12 | 0   | 86    | 2w   |
| 4         | Alligator clay, 0 to 1 percent slopes         | 0.04         | 0.39  | 0   | 49    | 3w   |
| TOTALS    |                                               | 10.26(<br>*) | 100%  |     | 84.64 | 1.69 |

<sup>(\*)</sup> Total acres may differ in the second decimal compared to the sum of each acreage soil. This is due to a round error because we only show the acres of each soil with two decimal.