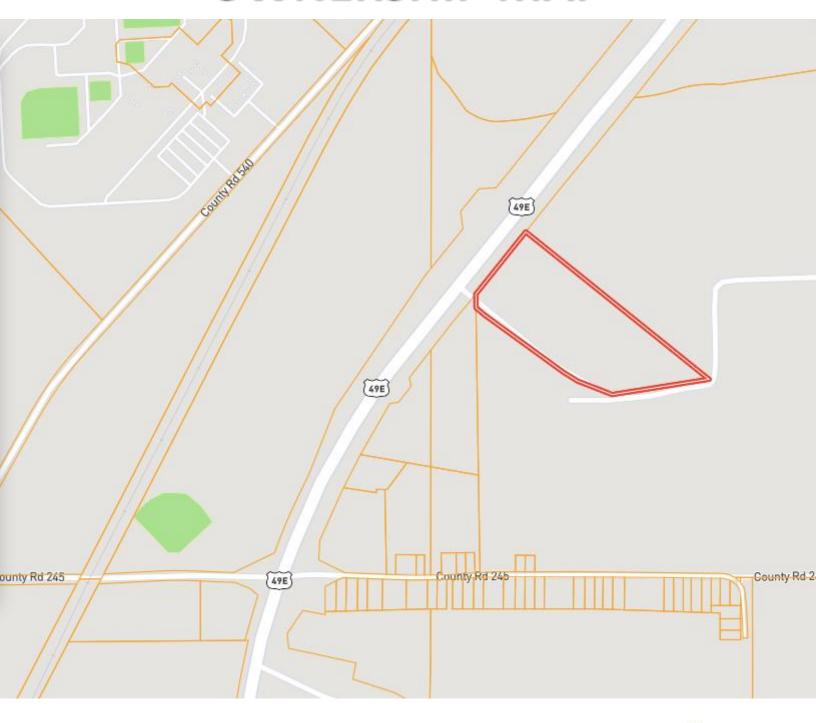

isibility and exposure to high traffic, making it ideal for advertising and customer access. Situated outside city limits, the property benefits from low annual taxes of just \$560.00. A secure gated entrance with a circular driveway ensures easy access for clients or personal use. Whether you're planning a commercial venture or seeking a spacious home site, this property offers endless possibilities. Invest today and take advantage of its versatility!











A Real Estate Expert You Can Trust!

### ANTHONY STEEN

DEALTOD

O: 662.441.2500 C: 662.645.5151 Anthony@TomSmithLand.com





## **AERIAL MAP**



**Click for the Interactive Map** 

A Real Estate Expert You Can Trust!

#### ANTHONY STEEN

DEALTOR

O: 662.441.2500 C: 662.645.5151 Anthony@TomSmithLand.com



## **OWNERSHIP MAP**



A Real Estate Expert You Can Trust!

#### ANTHONY STEEN

REALTOR

O: 662.441.2500 C: 662.645.5151 Anthony@TomSmithLand.com



## TOPOGRAPHY MAP



A Real Estate Expert You Can Trust!

#### ANTHONY STEEN

REALTOR!

O: 662.441.2500 C: 662.645.5151 Anthony@TomSmithLand.com





## **SOIL MAP**



| SOIL CODE | SOIL DESCRIPTION                              | ACRES        | %     | СРІ | NCCPI | CAP  |
|-----------|-----------------------------------------------|--------------|-------|-----|-------|------|
| 14        | Beulah fine sandy loam, 1 to 5 percent slopes | 3.77         | 36.78 | 0   | 79    | 2s   |
| 16        | Dubbs loam, 0 to 1 percent slopes             | 3.26         | 31.8  | 0   | 90    | 1    |
| 21        | Dundee loam, 0 to 1 percent slopes            | 3.19         | 31