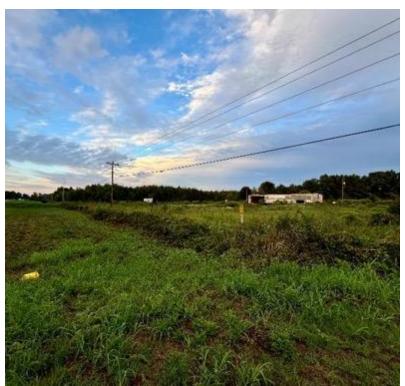

# INVESTMENT OPPORTUNITY 10.23± Acres in Leflore County, MS | \$160,000

Welcome to the former Mims Auto Center and 24/7 Towing, located at 3701 Highway 49 South in Greenwood, MS. This expansive 10.23+/- acre property offers a unique opportunity for business development or expansion. Its prime location just off Highway 49 South provides excellent visibility and exposure to high traffic, making it ideal for advertising and customer access. Situated outside city limits, the property benefits from low annual taxes of just \$560.00. A secure gated entrance with a circular driveway ensures easy access for clients or personal use. Whether you're planning a commercial venture or seeking a spacious home site, this property offers endless possibilities. Invest today and take advantage of its versatility!