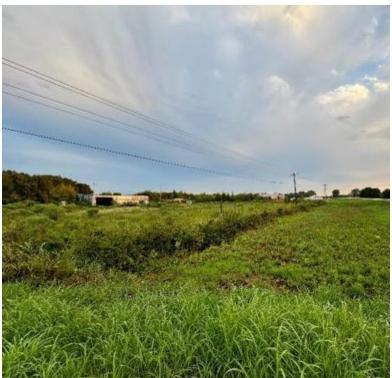

# INVESTMENT OPPORTUNITY 10.23± Acres in Leflore County, MS | \$160,000

Welcome to the former Mims Auto Center and 24/7 Towing, located at 3701 Highway 49 South in Greenwood, MS. This expansive 10.23+/- acre property offers a unique opportunity for business development or expansion. Its prime location just off Highway 49 South provides excellent visibility and exposure to high traffic, making it ideal for advertising and customer access. Situated outside city limits, the property benefits from low annual taxes of just \$560.00. A secure gated entrance with a circular driveway ensures easy access for clients or personal use. Whether you're planning a commercial venture or seeking a spacious home site, this property offers endless possibilities. Invest today and take advantage of its versatility!