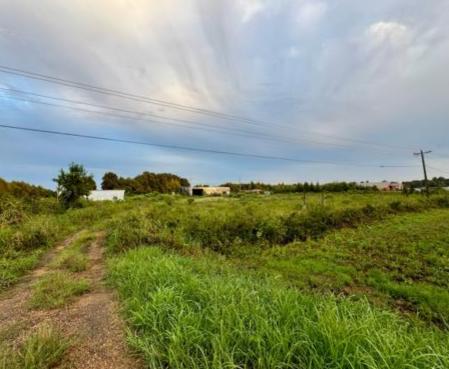

# INVESTMENT OPPORTUNITY 10.23± Acres in Leflore County, MS | \$160,000

Welcome to the former Mims Auto Center and 24/7 Towing, located at 3701 Highway 49 South in Greenwood, MS. This expansive 10.23+/- acre property offers a unique opportunity for business development or expansion. Its prime location just off Highway 49 South provides excellent visibility and exposure to high traffic, making it ideal for advertising and customer access. Situated outside city limits, the property benefits from low annual taxes of just \$560.00. A secure gated entrance with a circular driveway ensures easy access for clients or personal use. Whether you're planning a commercial venture or seeking a spacious home site, this property offers endless possibilities. Invest today and take advantage of its versatility!