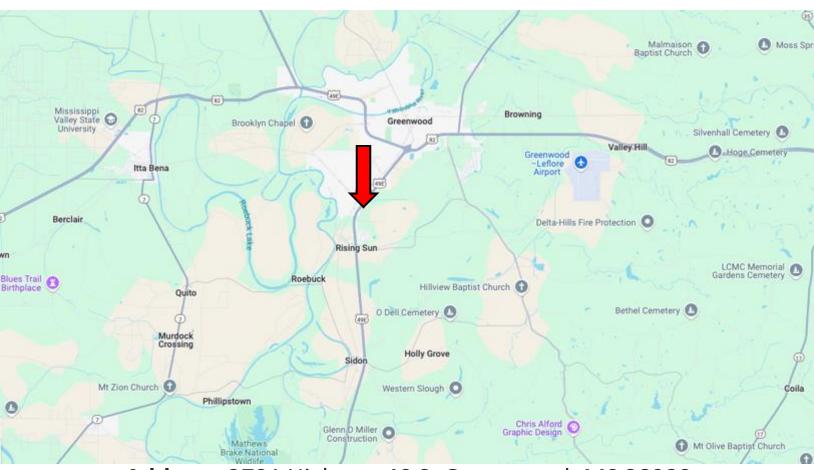

# **DIRECTIONAL MAP**

Address: 3701 Highway 49 S, Greenwood, MS 38930

<u>Directions from US-82 & US-49E in Greenwood, MS:</u> Travel east on US-49E S for 4.3 miles. Turn right to merge onto US-49E S. After 2.3 miles, the property will be on the left. <u>Google Map Link</u>