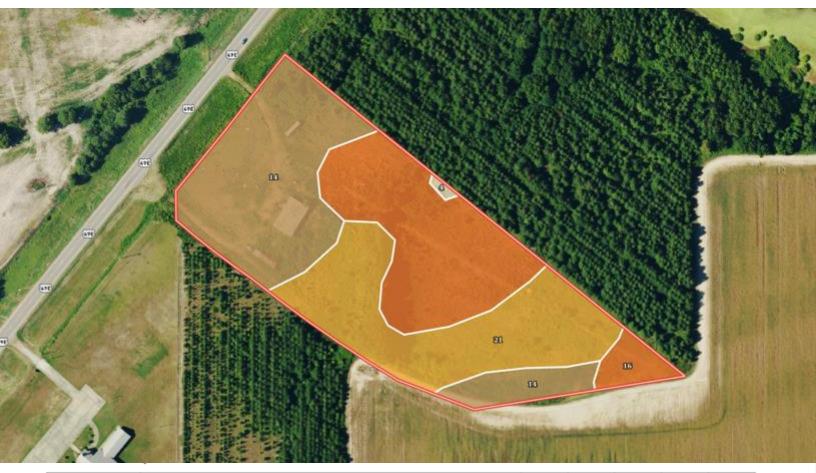

### SOIL MAP

| SOIL CODE | SOIL DESCRIPTION                              | ACRES  | %     | СРІ | NCCPI | CAP  |
|-----------|-----------------------------------------------|--------|-------|-----|-------|------|
| 14        | Beulah fine sandy loam, 1 to 5 percent slopes | 3.77   | 36.78 | 0   | 79    | 2s   |
| 16        | Dubbs loam, 0 to 1 percent slopes             | 3.26   | 31.8  | 0   | 90    | 1    |
| 21        | Dundee loam, 0 to 1 percent slopes            | 3.19   | 31.12 | 0   | 86    | 2w   |
| 4         | Alligator clay, 0 to 1 percent slopes         | 0.04   | 0.39  | 0   | 49    | 3w   |
| TOTALS    |                                               | 10.26( | 100%  | ,   | 84.64 | 1.69 |

<sup>(\*)</sup> Total acres may differ in the second decimal compared to the sum of each acreage soil. This is due to a round error because we only show the acres of each soil with two decimal.