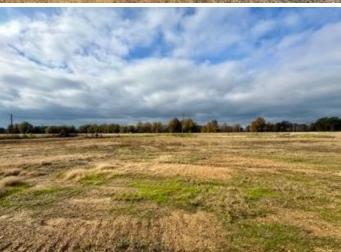

# INVESTMENT OPPORTUNITY 10.23± Acres in Leflore County, MS | \$160,000

Welcome to the former Mims Auto Center and 24/7 Towing, located at 3701 Highway 49 South in Greenwood, MS. This expansive 10.23+/- acre property offers a unique opportunity for business development or expansion. Its prime location just off Highway 49 South provides excellent visibility and exposure to high traffic, making it ideal for advertising and customer access. Situated outside city limits, the property benefits from low annual taxes of just \$560.00. A secure gated entrance with a circular driveway ensures easy access for clients or personal use. Whether you're planning a commercial venture or seeking a spacious home site, this property offers endless possibilities. Invest today and take advantage of its versatility!