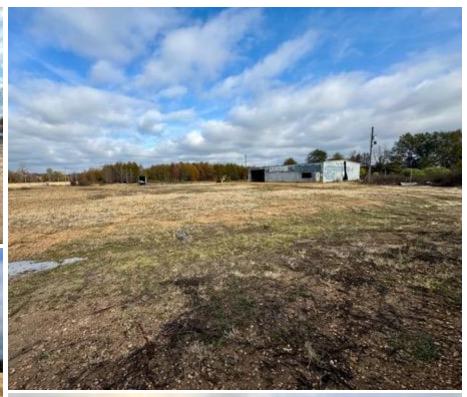

# INVESTMENT OPPORTUNITY 10.23± Acres in Leflore County, MS | \$160,000

Welcome to the former Mims Auto Center and 24/7 Towing, located at 3701 Highway 49 South in Greenwood, MS. This expansive 10.23+/- acre property offers a unique opportunity for business development or expansion. Its prime location just off Highway 49 South provides excellent visibility and exposure to high traffic, making it ideal for advertising and customer access. Situated outside city limits, the property benefits from low annual taxes of just \$560.00. A secure gated entrance with a circular driveway ensures easy access for clients or personal use. Whether you're planning a commercial venture or seeking a spacious home site, this property offers endless possibilities. Invest today and take advantage of its versatility!