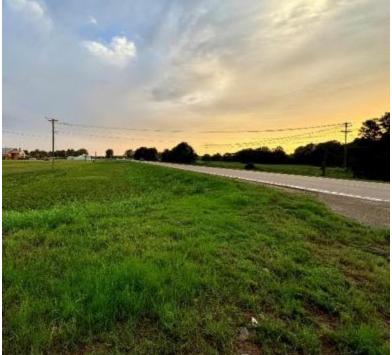

# INVESTMENT OPPORTUNITY 10.23± Acres in Leflore County, MS | \$160,000

Welcome to the former Mims Auto Center and 24/7 Towing, located at 3701 Highway 49 South in Greenwood, MS. This expansive 10.23+/- acre property offers a unique opportunity for business development or expansion. Its prime location just off Highway 49 South provides excellent visibility and exposure to high traffic, making it ideal for advertising and customer access. Situated outside city limits, the property benefits from low annual taxes of just \$560.00. A secure gated entrance with a circular driveway ensures easy access for clients or personal use. Whether you're planning a commercial venture or seeking a spacious home site, this property offers endless possibilities. Invest today and take advantage of its versatility!