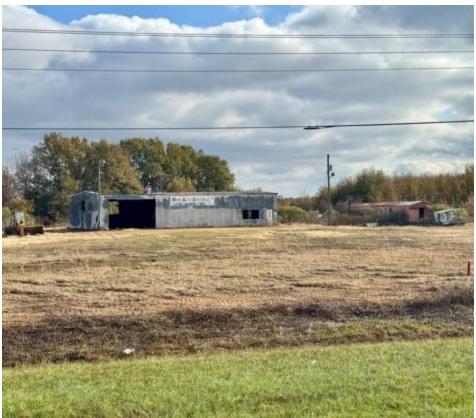

# INVESTMENT OPPORTUNITY 10.23± Acres in Leflore County, MS | \$160,000

Welcome to the former Mims Auto Center and 24/7 Towing, located at 3701 Highway 49 South in Greenwood, MS. This expansive 10.23+/- acre property offers a unique opportunity for business development or expansion. Its prime location just off Highway 49 South provides excellent visibility and exposure to high traffic, making it ideal for advertising and customer access. Situated outside city limits, the property benefits from low annual taxes of just \$560.00. A secure gated entrance with a circular driveway ensures easy access for clients or personal use. Whether you're planning a commercial venture or seeking a spacious home site, this property offers endless possibilities. Invest today and take advantage of its versatility!