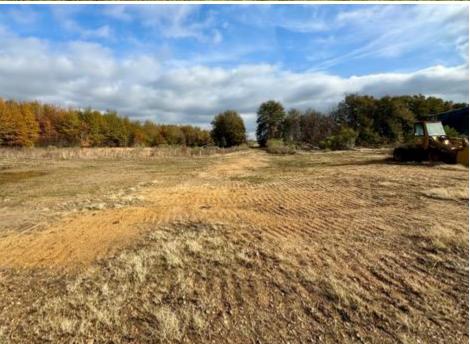

# INVESTMENT OPPORTUNITY 10.23± Acres in Leflore County, MS | \$160,000

Welcome to the former Mims Auto Center and 24/7 Towing, located at 3701 Highway 49 South in Greenwood, MS. This expansive 10.23+/- acre property offers a unique opportunity for business development or expansion. Its prime location just off Highway 49 South provides excellent visibility and exposure to high traffic, making it ideal for advertising and customer access. Situated outside city limits, the property benefits from low annual taxes of just \$560.00. A secure gated entrance with a circular driveway ensures easy access for clients or personal use. Whether you're planning a commercial venture or seeking a spacious home site, this property offers endless possibilities. Invest today and take advantage of its versatility!