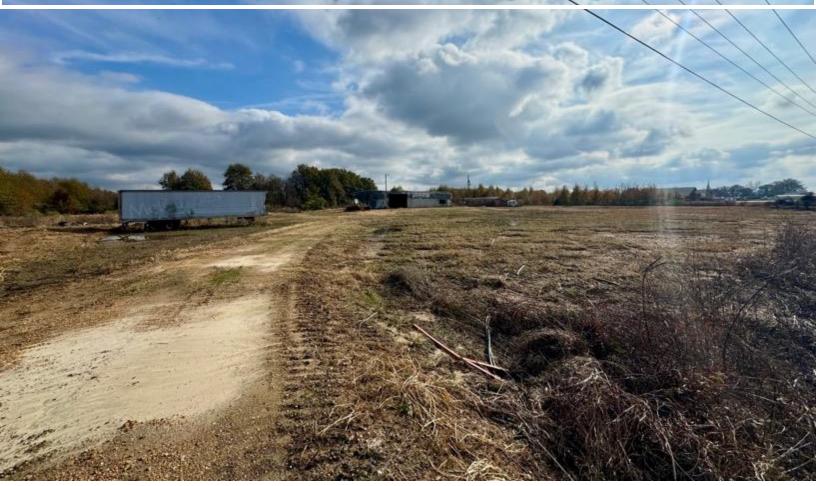

# INVESTMENT OPPORTUNITY 10.23± Acres in Leflore County, MS | \$160,000

Welcome to the former Mims Auto Center and 24/7 Towing, located at 3701 Highway 49 South in Greenwood, MS. This expansive 10.23+/- acre property offers a unique opportunity for business development or expansion. Its prime location just off Highway 49 South provides excellent visibility and exposure to high traffic, making it ideal for advertising and customer access. Situated outside city limits, the property benefits from low annual taxes of just \$560.00. A secure gated entrance with a circular driveway ensures easy access for clients or personal use. Whether you're planning a commercial venture or seeking a spacious home site, this property offers endless possibilities. Invest today and take advantage of its versatility!