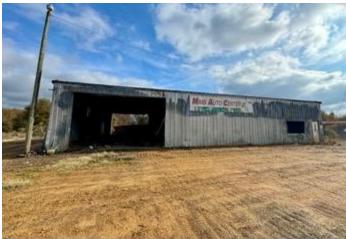

# INVESTMENT OPPORTUNITY 10.23± Acres in Leflore County, MS | \$160,000

Welcome to the former Mims Auto Center and 24/7 Towing, located at 3701 Highway 49 South in Greenwood, MS. This expansive 10.23+/- acre property offers a unique opportunity for business development or expansion. Its prime location just off Highway 49 South provides excellent visibility and exposure to high traffic, making it ideal for advertising and customer access. Situated outside city limits, the property benefits from low annual taxes of just \$560.00. A secure gated entrance with a circular driveway ensures easy access for clients or personal use. Whether you're planning a commercial venture or seeking a spacious home site, this property offers endless possibilities. Invest today and take advantage of its versatility!