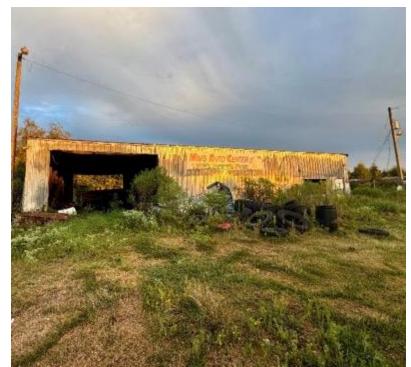

# INVESTMENT OPPORTUNITY 10.23± Acres in Leflore County, MS | \$160,000

Welcome to the former Mims Auto Center and 24/7 Towing, located at 3701 Highway 49 South in Greenwood, MS. This expansive 10.23+/- acre property offers a unique opportunity for business development or expansion. Its prime location just off Highway 49 South provides excellent visibility and exposure to high traffic, making it ideal for advertising and customer access. Situated outside city limits, the property benefits from low annual taxes of just \$560.00. A secure gated entrance with a circular driveway ensures easy access for clients or personal use. Whether you're planning a commercial venture or seeking a spacious home site, this property offers endless possibilities. Invest today and take advantage of its versatility!