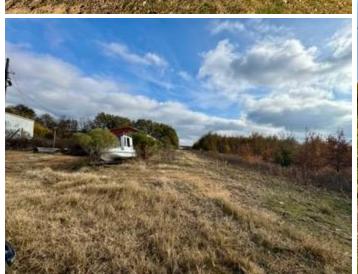

# INVESTMENT OPPORTUNITY 10.23± Acres in Leflore County, MS | \$160,000

Welcome to the former Mims Auto Center and 24/7 Towing, located at 3701 Highway 49 South in Greenwood, MS. This expansive 10.23+/- acre property offers a unique opportunity for business development or expansion. Its prime location just off Highway 49 South provides excellent visibility and exposure to high traffic, making it ideal for advertising and customer access. Situated outside city limits, the property benefits from low annual taxes of just \$560.00. A secure gated entrance with a circular driveway ensures easy access for clients or personal use. Whether you're planning a commercial venture or seeking a spacious home site, this property offers endless possibilities. Invest today and take advantage of its versatility!