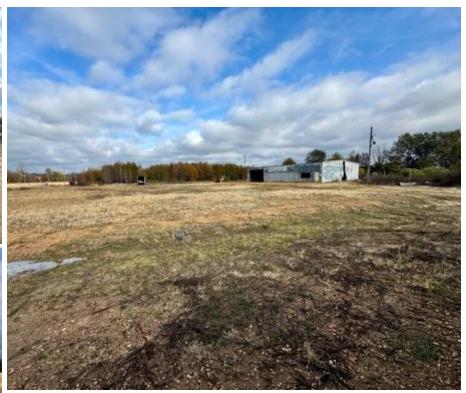

# INVESTMENT OPPORTUNITY 10.23± Acres in Leflore County, MS | \$160,000

Welcome to the former Mims Auto Center and 24/7 Towing, located at 3701 Highway 49 South in Greenwood, MS. This expansive 10.23+/- acre property offers a unique opportunity for business development or expansion. Its prime location just off Highway 49 South provides excellent visibility and exposure to high traffic, making it ideal for advertising and customer access. Situated outside city limits, the property benefits from low annual taxes of just \$560.00. A secure gated entrance with a circular driveway ensures easy access for clients or personal use. Whether you're planning a commercial venture or seeking a spacious home site, this property offers endless possibilities. Invest today and take advantage of its versatility!