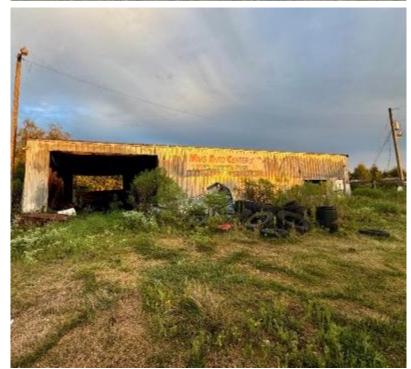

# INVESTMENT OPPORTUNITY 10.23± Acres in Leflore County, MS | \$160,000

Welcome to the former Mims Auto Center and 24/7 Towing, located at 3701 Highway 49 South in Greenwood, MS. This expansive 10.23+/- acre property offers a unique opportunity for business development or expansion. Its prime location just off Highway 49 South provides excellent visibility and exposure to high traffic, making it ideal for advertising and customer access. Situated outside city limits, the property benefits from low annual taxes of just \$560.00. A secure gated entrance with a circular driveway ensures easy access for clients or personal use. Whether you're planning a commercial venture or seeking a spacious home site, this property offers endless possibilities. Invest today and take advantage of its versatility!