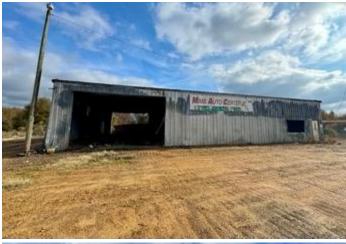

# INVESTMENT OPPORTUNITY 10.23± Acres in Leflore County, MS | \$160,000

Welcome to the former Mims Auto Center and 24/7 Towing, located at 3701 Highway 49 South in Greenwood, MS. This expansive 10.23+/- acre property offers a unique opportunity for business development or expansion. Its prime location just off Highway 49 South provides excellent visibility and exposure to high traffic, making it ideal for advertising and customer access. Situated outside city limits, the property benefits from low annual taxes of just \$560.00. A secure gated entrance with a circular driveway ensures easy access for clients or personal use. Whether you're planning a commercial venture or seeking a spacious home site, this property offers endless possibilities. Invest today and take advantage of its versatility!