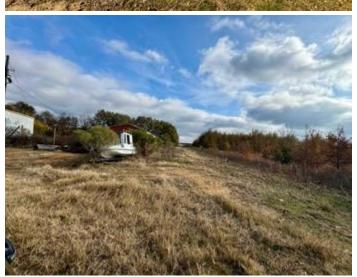

# INVESTMENT OPPORTUNITY 10.23± Acres in Leflore County, MS | \$160,000

Welcome to the former Mims Auto Center and 24/7 Towing, located at 3701 Highway 49 South in Greenwood, MS. This expansive 10.23+/- acre property offers a unique opportunity for business development or expansion. Its prime location just off Highway 49 South provides excellent visibility and exposure to high traffic, making it ideal for advertising and customer access. Situated outside city limits, the property benefits from low annual taxes of just \$560.00. A secure gated entrance with a circular driveway ensures easy access for clients or personal use. Whether you're planning a commercial venture or seeking a spacious home site, this property offers endless possibilities. Invest today and take advantage of its versatility!