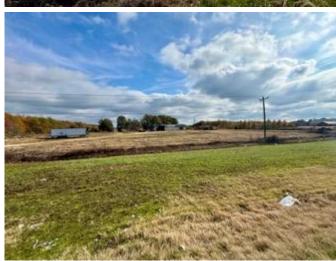

# INVESTMENT OPPORTUNITY 10.23± Acres in Leflore County, MS | \$160,000

Welcome to the former Mims Auto Center and 24/7 Towing, located at 3701 Highway 49 South in Greenwood, MS. This expansive 10.23+/- acre property offers a unique opportunity for business development or expansion. Its prime location just off Highway 49 South provides excellent visibility and exposure to high traffic, making it ideal for advertising and customer access. Situated outside city limits, the property benefits from low annual taxes of just \$560.00. A secure gated entrance with a circular driveway ensures easy access for clients or personal use. Whether you're planning a commercial venture or seeking a spacious home site, this property offers endless possibilities. Invest today and take advantage of its versatility!