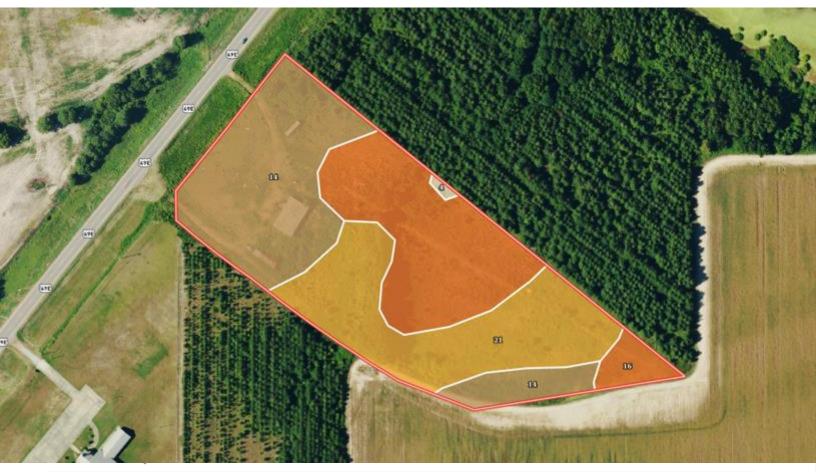

## SOIL MAP

| SOIL CODE | SOIL DESCRIPTION                              | ACRES        | %     | СРІ | NCCPI | CAP  |
|-----------|-----------------------------------------------|--------------|-------|-----|-------|------|
| 14        | Beulah fine sandy loam, 1 to 5 percent slopes | 3.77         | 36.78 | 0   | 79    | 2s   |
| 16        | Dubbs loam, 0 to 1 percent slopes             | 3.26         | 31.8  | 0   | 90    | 1    |
| 21        | Dundee loam, 0 to 1 percent slopes            | 3.19         | 31.12 | 0   | 86    | 2w   |
| 4         | Alligator clay, 0 to 1 percent slopes         | 0.04         | 0.39  | 0   | 49    | 3w   |
| TOTALS    |                                               | 10.26(<br>*) | 100%  | ,   | 84.64 | 1.69 |