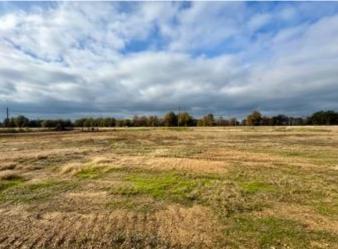

# INVESTMENT OPPORTUNITY 10.23± Acres in Leflore County, MS | \$160,000

Welcome to the former Mims Auto Center and 24/7 Towing, located at 3701 Highway 49 South in Greenwood, MS. This expansive 10.23+/- acre property offers a unique opportunity for business development or expansion. Its prime location just off Highway 49 South provides excellent visibility and exposure to high traffic, making it ideal for advertising and customer access. Situated outside city limits, the property benefits from low annual taxes of just \$560.00. A secure gated entrance with a circular driveway ensures easy access for clients or personal use. Whether you're planning a commercial venture or seeking a spacious home site, this property offers endless possibilities. Invest today and take advantage of its versatility!