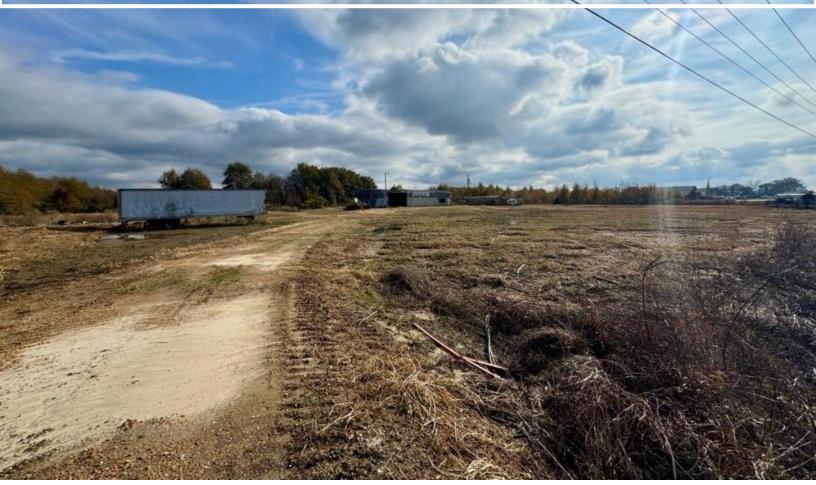

# INVESTMENT OPPORTUNITY 10.23± Acres in Leflore County, MS | \$160,000

Welcome to the former Mims Auto Center and 24/7 Towing, located at 3701 Highway 49 South in Greenwood, MS. This expansive 10.23+/- acre property offers a unique opportunity for business development or expansion. Its prime location just off Highway 49 South provides excellent visibility and exposure to high traffic, making it ideal for advertising and customer access. Situated outside city limits, the property benefits from low annual taxes of just \$560.00. A secure gated entrance with a circular driveway ensures easy access for clients or personal use. Whether you're planning a commercial venture or seeking a spacious home site, this property offers endless possibilities. Invest today and take advantage of its versatility!