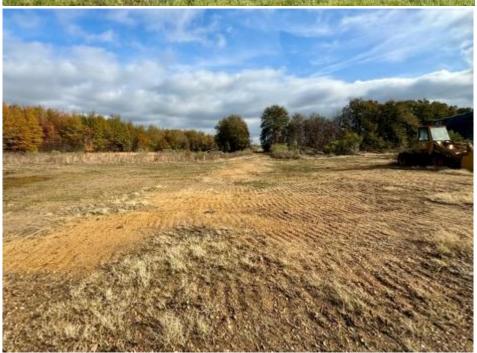

# INVESTMENT OPPORTUNITY 10.23± Acres in Leflore County, MS | \$160,000

Welcome to the former Mims Auto Center and 24/7 Towing, located at 3701 Highway 49 South in Greenwood, MS. This expansive 10.23+/- acre property offers a unique opportunity for business development or expansion. Its prime location just off Highway 49 South provides excellent visibility and exposure to high traffic, making it ideal for advertising and customer access. Situated outside city limits, the property benefits from low annual taxes of just \$560.00. A secure gated entrance with a circular driveway ensures easy access for clients or personal use. Whether you're planning a commercial venture or seeking a spacious home site, this property offers endless possibilities. Invest today and take advantage of its versatility!