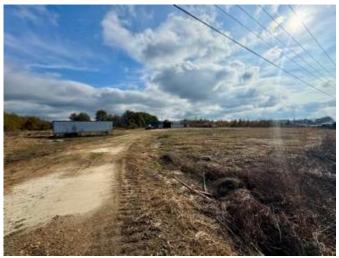

# INVESTMENT OPPORTUNITY 10.23± Acres in Leflore County, MS | \$160,000

Welcome to the former Mims Auto Center and 24/7 Towing, located at 3701 Highway 49 South in Greenwood, MS. This expansive 10.23+/- acre property offers a unique opportunity for business development or expansion. Its prime location just off Highway 49 South provides excellent visibility and exposure to high traffic, making it ideal for advertising and customer access. Situated outside city limits, the property benefits from low annual taxes of just \$560.00. A secure gated entrance with a circular driveway ensures easy access for clients or personal use. Whether you're planning a commercial venture or seeking a spacious home site, this property offers endless possibilities. Invest today and take advantage of its versatility!