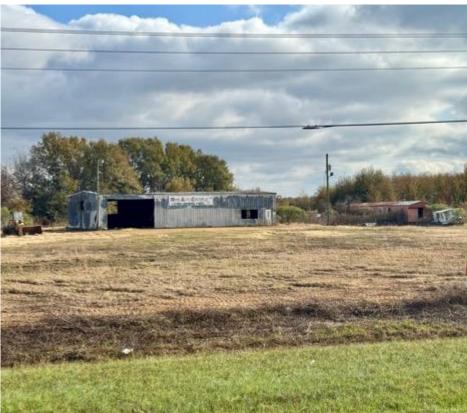

# INVESTMENT OPPORTUNITY 10.23± Acres in Leflore County, MS | \$160,000

Welcome to the former Mims Auto Center and 24/7 Towing, located at 3701 Highway 49 South in Greenwood, MS. This expansive 10.23+/- acre property offers a unique opportunity for business development or expansion. Its prime location just off Highway 49 South provides excellent visibility and exposure to high traffic, making it ideal for advertising and customer access. Situated outside city limits, the property benefits from low annual taxes of just \$560.00. A secure gated entrance with a circular driveway ensures easy access for clients or personal use. Whether you're planning a commercial venture or seeking a spacious home site, this property offers endless possibilities. Invest today and take advantage of its versatility!