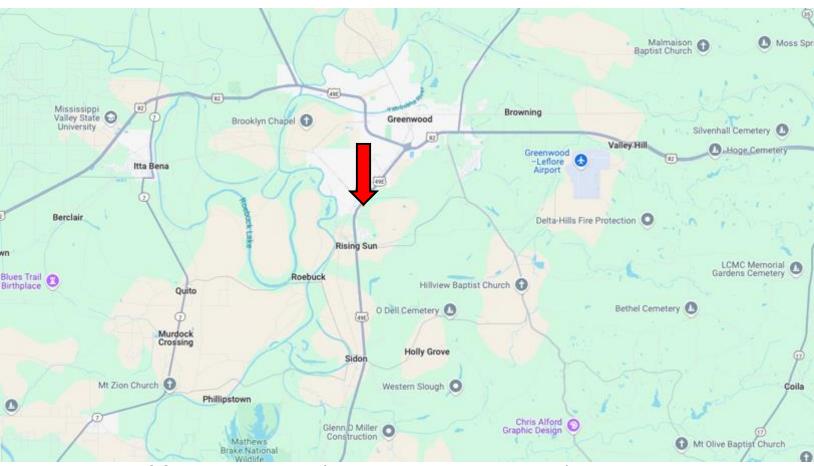

# **DIRECTIONAL MAP**

Address: 3701 Highway 49 S, Greenwood, MS 38930

<u>Directions from US-82 & US-49E in Greenwood, MS:</u> Travel east on US-49E S for 4.3 miles. Turn right to merge onto US-49E S. After 2.3 miles, the property will be on the left. <u>Google Map Link</u>