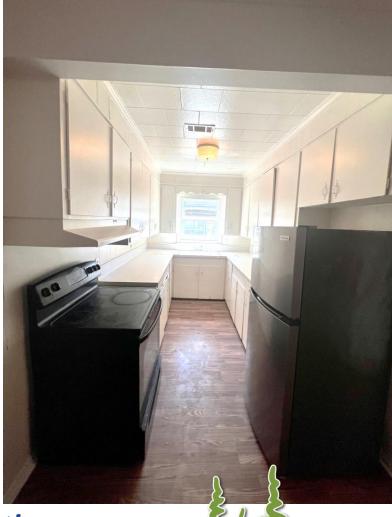

This charming, updated three-bedroom, two-bathroom home Bolivar County home is move-in ready! Recent upgrades include fresh interior and exterior paint, new flooring, and windows. Offering 1,708+/- SF of living space, the layout features a cozy sitting room and foyer upon entry. Two bedrooms and a bathroom are to the left, while the primary suite is privately located on the other side of the living room and kitchen. The backyard, complete with a chain-link fence, is perfect for pets. To see this updated home for yourself, call Abby to schedule your private showing!

#### ABBY **ABERNATHY**

**REALTOR®** 

Office: 662.441.2500 Cell: 940.781.3137 Abby@TomSmithLand.com

A Real Estate Expert You Can Trust

TomSmithLandandHomes.com

3 Bedrooms
2 Bathrooms
1,708+/- SF
Updated Flooring
New Exterior & Interior Paint
Chain Link Fence