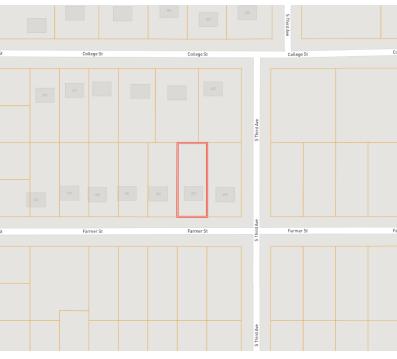

### MAPS | Click for Interactive Map

Address: 802 Farmer Street, Cleveland, MS 338732