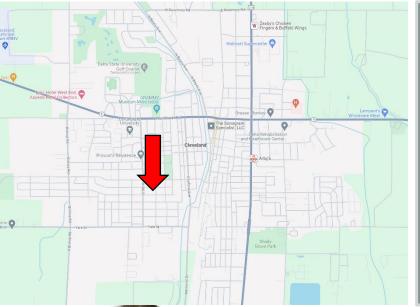

#### **Directions from Hwy 8 & Hwy 61 in**

<u>Cleveland, MS:</u> Travel west on Hwy 8 for one mile. Turn left onto N. Fifth Avenue and travel 0.6 miles. Turn left onto Farmer Street. After 0.1 mile, the home will be on the left. <u>Click for Google Maps.</u>