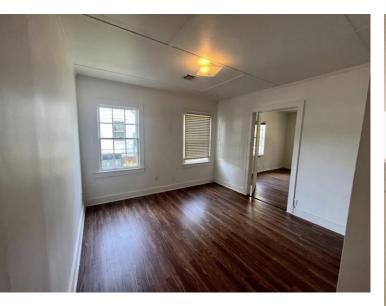

This charming, updated three-bedroom, two-bathroom home Bolivar County home is move-in ready! Recent upgrades include fresh interior and exterior paint, new flooring, and windows. Offering 1,708+/- SF of living space, the layout features a cozy sitting room and foyer upon entry. Two bedrooms and a bathroom are to the left, while the primary suite is privately located on the other side of the living room and kitchen. The backyard, complete with a chain-link fence, is perfect for pets. To see this updated home for yourself, call Abby to schedule your private showing!

#### ABBY **ABERNATHY**

**REALTOR®** 

Office: 662.441.2500 Cell: 940.781.3137 Abby@TomSmithLand.com

A Real Estate Expert You Can Trust

TomSmithLandandHomes.com

3 Bedrooms
2 Bathrooms
1,708+/- SF
Updated Flooring
New Exterior & Interior Paint
Chain Link Fence