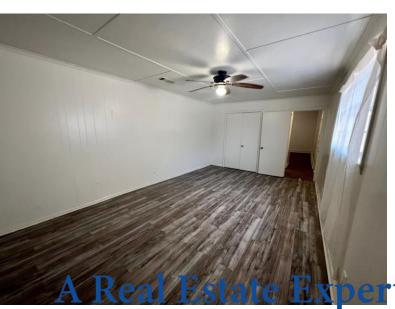

This charming, updated three-bedroom, two-bathroom home Bolivar County home is move-in ready! Recent upgrades include fresh interior and exterior paint, new flooring, and windows. Offering 1,708+/- SF of living space, the layout features a cozy sitting room and foyer upon entry. Two bedrooms and a bathroom are to the left, while the primary suite is privately located on the other side of the living room and kitchen. The backyard, complete with a chain-link fence, is perfect for pets. To see this updated home for yourself, call Abby to schedule your private showing!