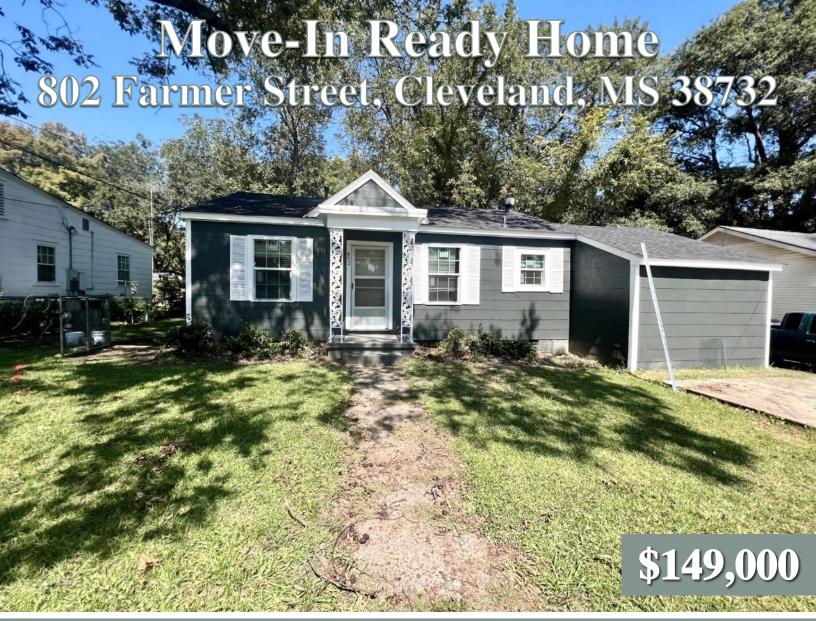

This charming, updated three-bedroom, two-bathroom home Bolivar County home is move-in ready! Recent upgrades include fresh interior and exterior paint, new flooring, and windows. Offering 1,708+/- SF of living space, the layout features a cozy sitting room and foyer upon entry. Two bedrooms and a bathroom are to the left, while the primary suite is privately located on the other side of the living room and kitchen. The backyard, complete with a chain-link fence, is perfect for pets. To see this updated home for yourself, call Abby to schedule your private showing!

#### ABBY **ABERNATHY**

**REALTOR®** 

Office: 662.441.2500 Cell: 940.781.3137 Abby@TomSmithLand.com

A Real Estate Expert You Can Trust

TomSmithLandandHomes.com

3 Bedrooms
2 Bathrooms
1,708+/- SF
Updated Flooring
New Exterior & Interior Paint
Chain Link Fence