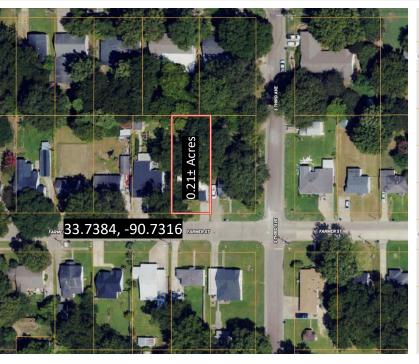

### MAPS | Click for Interactive Map

Address: 802 Farmer Street, Cleveland, MS 338732