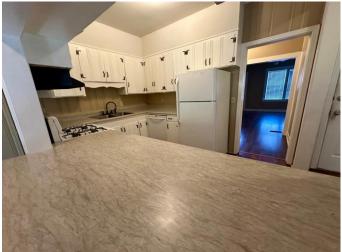

This 1,644± SF move-in ready home offers three bedrooms, two bathrooms, and a detached shed that could be converted into a mother-in-law suite. The cozy den filled with natural light and built-in cabinets create an inviting atmosphere as you enter. On the other side of the kitchen, a second den opens to the fenced-in backyard through double doors, perfect for relaxing or entertaining. Beautiful wood floors flow throughout the home. The carport features a convenient storage closet for tools and outdoor gear. Call Tracey Bell today to schedule your private