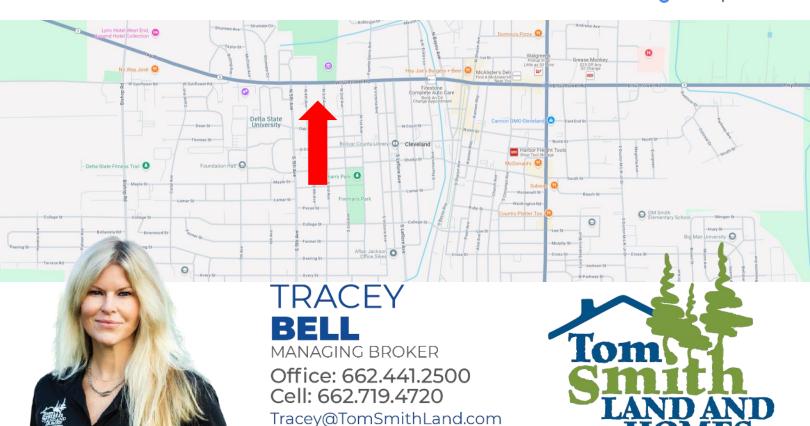

### MAPS | land id. Link

<u>Directions from Hwy 8 & Hwy 61 in Cleveland</u>: Travel west on East Sunflower Road for 0.9 miles. Turn left onto N. Third Avenue. After 184 feet, the home will be on the right.

Address: 225 N. Third Avenue, Cleveland, MS 38732

Google Maps Link

Expect More. Get More.

A Real Estate Expert You Can Trust