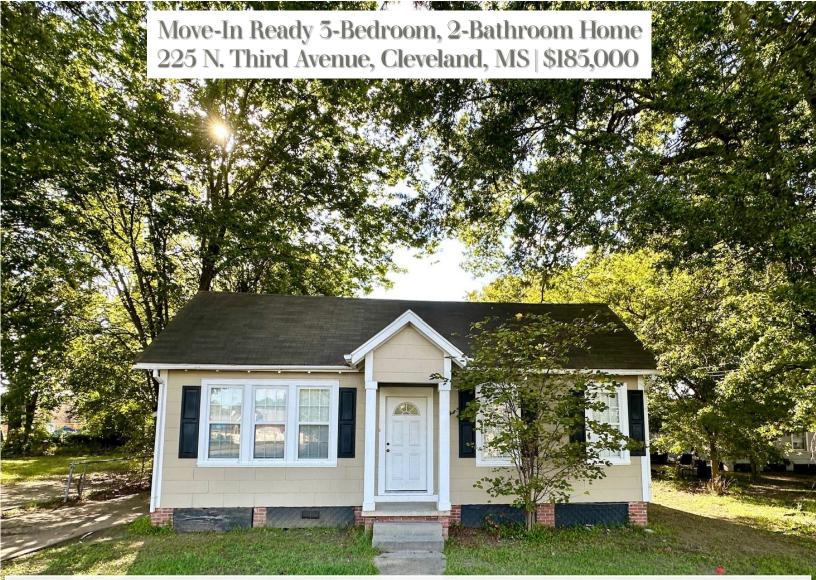

This 1,644± SF move-in ready home offers three bedrooms, two bathrooms, and a detached shed that could be converted into a mother-in-law suite. The cozy den filled with natural light and built-in cabinets create an inviting atmosphere as you enter. On the other side of the kitchen, a second den opens to the fenced-in backyard through double doors, perfect for relaxing or entertaining. Beautiful wood floors flow throughout the home. The carport features a convenient storage closet for tools and outdoor gear. Call Tracey Bell today to schedule your private

Address: 225 N. Third Avenue, Cleveland, MS 38732

Google Maps Link

Expect More. Get More.

A Real Estate Expert You Can Trust