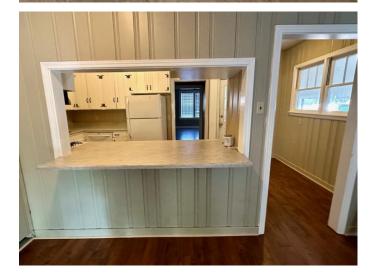

This 1,644± SF move-in ready home offers three bedrooms, two bathrooms, and a detached shed that could be converted into a mother-in-law suite. The cozy den filled with natural light and built-in cabinets create an inviting atmosphere as you enter. On the other side of the kitchen, a second den opens to the fenced-in backyard through double doors, perfect for relaxing or entertaining. Beautiful wood floors flow throughout the home. The carport features a convenient storage closet for tools and outdoor gear. Call Tracey Bell today to schedule your private