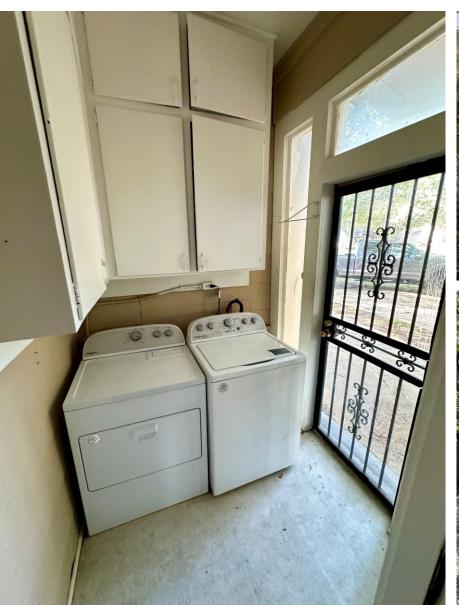

This 1,644± SF move-in ready home offers three bedrooms, two bathrooms, and a detached shed that could be converted into a mother-in-law suite. The cozy den filled with natural light and built-in cabinets create an inviting atmosphere as you enter. On the other side of the kitchen, a second den opens to the fenced-in backyard through double doors, perfect for relaxing or entertaining. Beautiful wood floors flow throughout the home. The carport features a convenient storage closet for tools and outdoor gear. Call Tracey Bell today to schedule your private