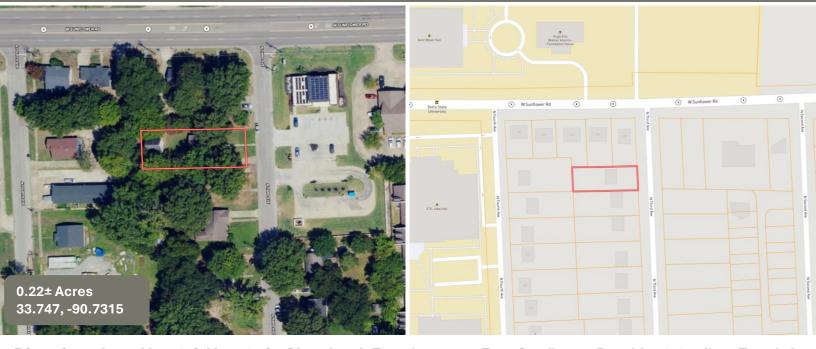

### MAPS | land id. Link

<u>Directions from Hwy 8 & Hwy 61 in Cleveland</u>: Travel west on East Sunflower Road for 0.9 miles. Turn left onto N. Third Avenue. After 184 feet, the home will be on the right.

Address: 225 N. Third Avenue, Cleveland, MS 38732

Google Maps Link

Expect More. Get More.

A Real Estate Expert You Can Trust