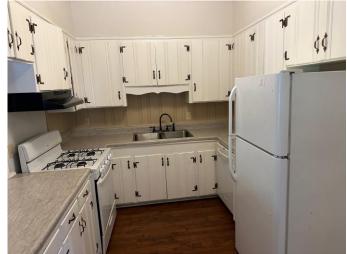

This 1,644± SF move-in ready home offers three bedrooms, two bathrooms, and a detached shed that could be converted into a mother-in-law suite. The cozy den filled with natural light and built-in cabinets create an inviting atmosphere as you enter. On the other side of the kitchen, a second den opens to the fenced-in backyard through double doors, perfect for relaxing or entertaining. Beautiful wood floors flow throughout the home. The carport features a convenient storage closet for tools and outdoor gear. Call Tracey Bell today to schedule your private