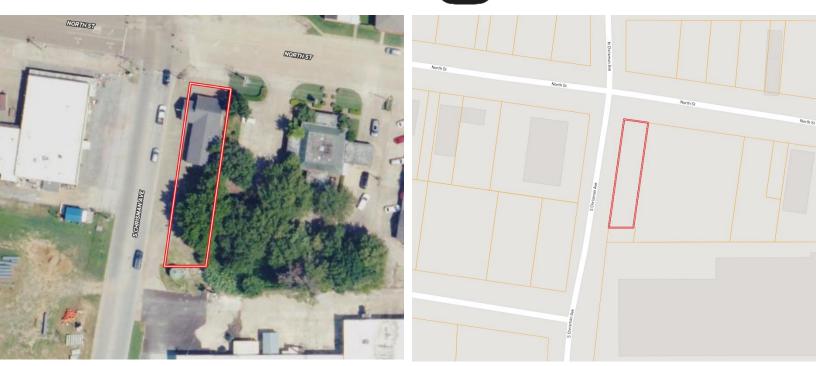

# MAPS | land id. Link

Directions from Hwy 8 & Hwy 61 in Cleveland: Travel south on Hwy 61 for 0.2 miles. Turn right onto North Street. After 0.1 mile, the property will be on the left in.

Address: 200 North Street, Cleveland, MS 38732

Google Maps Link

0.17± Acres 33.7444, -90.7181

TRACEY BELL MANAGING BROKER Office: 662.441.2500 Cell: 662.719.4720 Tracey@TomSmithLand.com

2011-2023

BEST