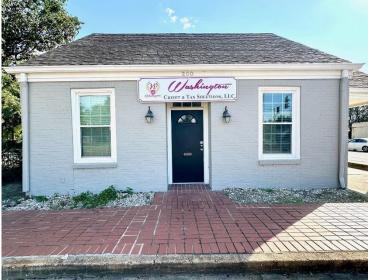

Bring your business to Cleveland, MS! This prime office building is located in the heart of Cleveland in Bolivar County, MS, just a few blocks from the vibrant downtown area, filled with shops and restaurants. This 1,801± SF brick office building, formerly a bank, offers a convenient drive-through window for customer convenience. Inside, you'll find three private offices, a conference room, a welcoming lobby, a kitchenette, and a bathroom—perfect for a variety of professional needs. Currently generating \$1,100 in monthly rent, this property presents an excellent investment opportunity, whether you want to establish your own business or lease to others. Contact Tracey Bell today to schedule a private showing and explore all this property offers!