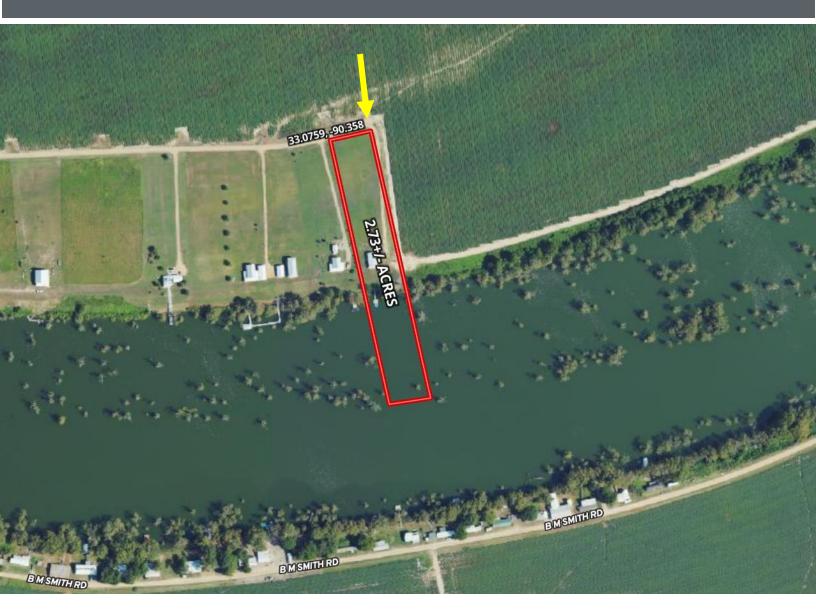

## **AERIAL MAP**

#### CLICK HERE FOR AN INTERACTIVE MAP

#### \$175,000

2011-2024 BEST

Discover your peaceful lakefront retreat with this charming 2-bedroom, 1-bath home on a 2.73± acre lot in a gated Bee Lake community of Holmes County, MS. A spacious loft serves as additional sleeping or relaxation space, making this property ideal for weekend getaways or year-round living. Enjoy approximately 135 feet of waterfront, featuring a pier that offers stunning views and direct access to the lake. Several potential spots along the waterfront are perfect for your private boat ramp. This exclusive gated community consists of only ten lots, with this home situated at the very end, providing added privacy. Take advantage of this rare opportunity to own a waterfront home in a tranquil setting on Bee Lake. Call Leland today to schedule your tour!