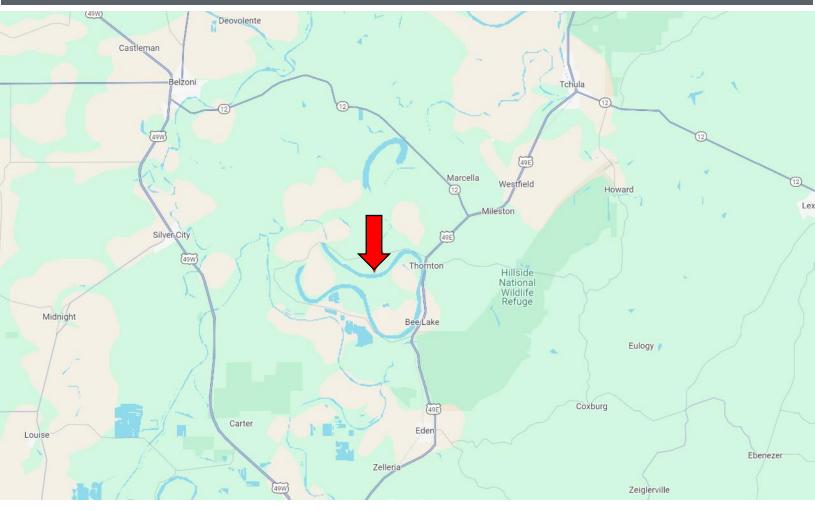

# **DIRECTIONAL MAP**

Address: 232 Bungalow Lane Tchula, Mississippi 39169

<u>Directions from Hwy 49E and Hwy 12 in Tchula, MS:</u> Travel southwest on Hwy 49E for 10.4 miles. Turn right onto Bee Lake Rd., and travel 2.5 miles. Turn left onto Bungalow Lane. After 0.8 miles, the property will be on your right. <u>GOOGLE MAP LINK</u>