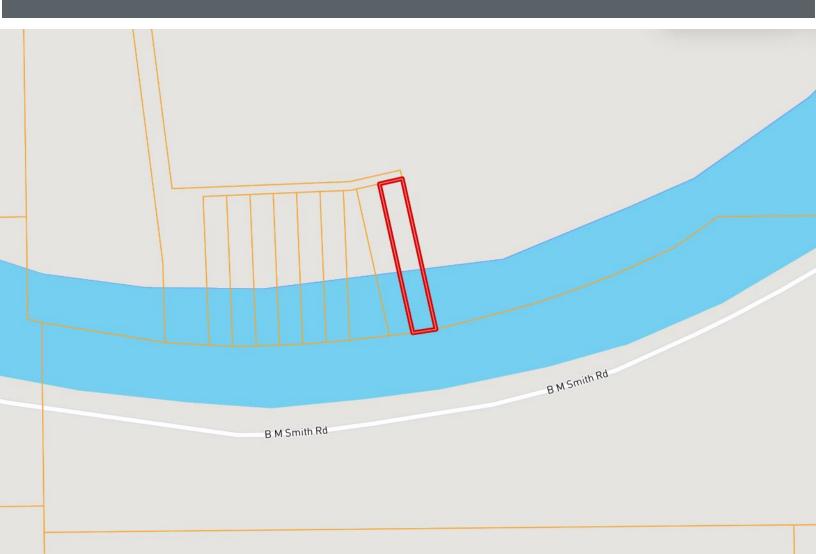

Can Trust

TomSmithLandandHomes.com





LELAND SELBY REALTOR® O: 662.268.6333 C: 662.394.9876 Leland@TomSmithLand.com

TomSmithLandandHomes.com





Information is believed to be accurate but not guaranteed

sale Exper

You Can Trust!









### A Real Estate Expert You Can Trust!

LELAND SELBY REALTOR® O: 662.268.6333 C: 662.394.9876 Leland@TomSmithLand.com

TomSmithLandandHomes.com







Estate Expert You Can Trust!



#### LELAND SELBY REALTOR® O: 662.268.6333 C: 662.394.9876 Leland@TomSmithLand.com

TomSmithLandandHomes.com



0



 $\mathbb{D}$ 

HS 3

## **AERIAL MAP**



#### CLICK HERE FOR AN INTERACTIVE MAP

## A Real Estate Expert You Can Trust!

LELAND SELBY REALTOR® O: 662.268.6333 C: 662.394.9876 Leland@TomSmithLand.com

TomSmithLandandHomes.com





## **OWNERSHIP MAP**



### A Real Estate Expert You Can Trust!

LELAND SELBY REALTOR® O: 662.268.6333 C: 662.394.9876 Leland@TomSmithLand.com

TomSmithLandandHomes.com





# **DIRECTIONAL MAP**



Address: 232 Bungalow Lane Tchula, Mississippi 39169

<u>Directions from Hwy 49E and Hwy 12 in Tchula, MS:</u> Travel southwest on Hwy 49E for 10.4 miles. Turn right onto Bee Lake Rd., and travel 2.5 miles. Turn left onto Bungalow Lane. After 0.8 miles, the property will be on your right. <u>GOOGLE MAP LINK</u>