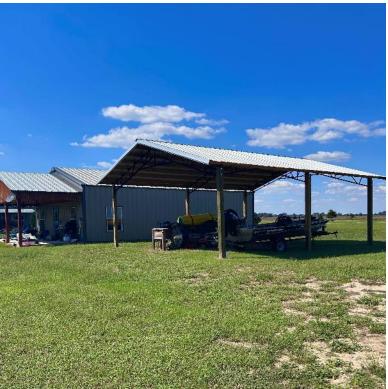

#### \$175,000

2011-2024 BEST

Discover your peaceful lakefront retreat with this charming 2-bedroom, 1-bath home on a 2.73± acre lot in a gated Bee Lake community of Holmes County, MS. A spacious loft serves as additional sleeping or relaxation space, making this property ideal for weekend getaways or year-round living. Enjoy approximately 135 feet of waterfront, featuring a pier that offers stunning views and direct access to the lake. Several potential spots along the waterfront are perfect for your private boat ramp. This exclusive gated community consists of only ten lots, with this home situated at the very end, providing added privacy. Take advantage of this rare opportunity to own a waterfront home in a tranquil setting on Bee Lake. Call Leland today to schedule your tour!