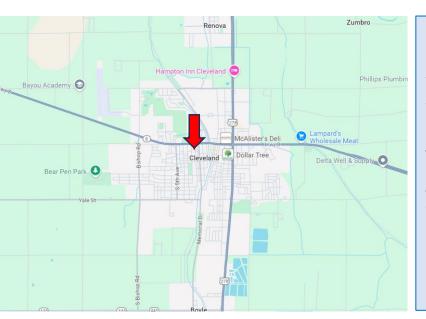

## Directions from the Intersection of HWY 8 and HWY 61 in Cleveland:

Travel west on Hwy 8 for 0.7 miles. Turn left onto N. Victoria Avenue. After 0.1 miles, the home will be on the right. <u>Click for Google Maps</u>