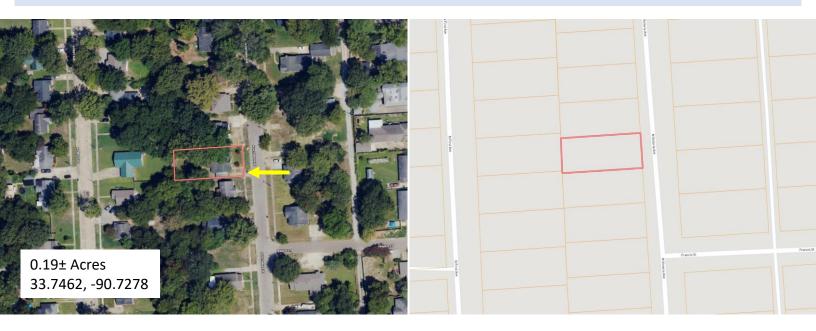

pportunity in Cleveland, Bolivar County! Whether you plan to flip or remodel for rental income, this property offers excellent potential. The home features three bedrooms, two bathrooms, a spacious living room, and an eat-in kitchen. Recent updates include a new roof and air conditioning unit, all within the 1,419+/- sq ft layout. To learn more about this investment opportunity, call Abby today!



Office: 662.441.2500 Cella 940.781.3137

by@fomsmichlandxam



- ----

Expect More. Get More.

2011-2024 BEST

## A Real Estate Expert You Can Trust

TomSmithLandandHomes.com







## A Real Estate Expert You Can Trust!



TOTOLINID AND LAND AND AND LAND AND LAND AND LAND AND LAND AND LAND AND LAN



Information is believed to be accurate but not guaranteed.

# MAPS Click for Interactive Maps





## Directions from the Intersection of HWY 8 and HWY 61 in Cleveland:

Travel west on Hwy 8 for 0.7 miles. Turn left onto N. Victoria Avenue. After 0.1 miles, the home will be on the right. <u>Click for Google Maps</u>

#### ABBY ABERNATHY REALTOR®

Office: 662.441.2500 Cell: 940.781.3137 Abby@TomSmithLand.com



## A Real Estate Expert You Can Trust

TomSmithLandandHomes.com



Information is believed to be accurate but not guaranteed.