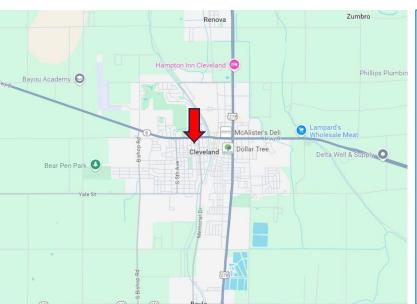

## MAPS Click for Interactive Maps

### Directions from the Intersection of HWY 8 and HWY 61 in Cleveland:

Travel west on Hwy 8 for 0.7 miles. Turn left onto N. Victoria Avenue. After 0.1 miles, the home will be on the right. Click for Google Maps