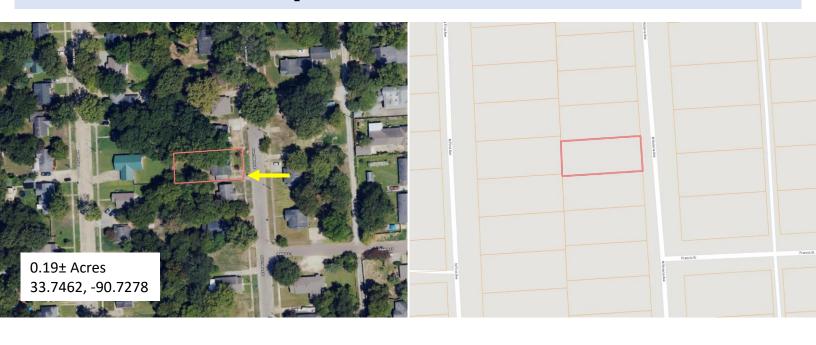

## MAPS Click for Interactive Maps

### Directions from the Intersection of HWY 8 and HWY 61 in Cleveland:

Travel west on Hwy 8 for 0.7 miles. Turn left onto N. Victoria Avenue. After 0.1 miles, the home will be on the right. Click for Google Maps