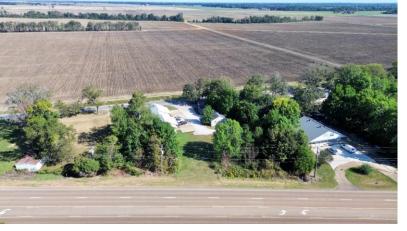

## 7 Unit Apartment Complex | \$385,000 43 Smith Road, Cleveland, MS 38732

This 7 unit apartment complex consists of a four-plex and three individual houses, each offering a one-bedroom, one-bathroom unit. The estimated annual income could exceed \$58,000 with full occupancy. Yearly property taxes are \$3,878, and insurance costs \$1,800. The complex sits on 0.77± acres in Bolivar County, MS, and recently installed a new septic system. Its smaller, more private units appeal to tenants seeking a secluded living space. One-bedroom units are rare, yet highly desirable. For more details about this investment opportunity, call Tracey Bell today!