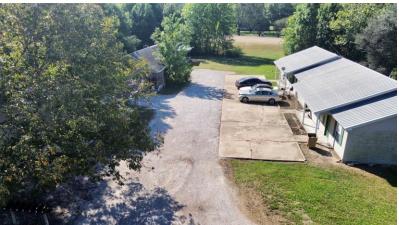

## 7 Unit Apartment Complex | \$385,000 43 Smith Road, Cleveland, MS 38732

This 7 unit apartment complex consists of a four-plex and three individual houses, each offering a one-bedroom, one-bathroom unit. The estimated annual income could exceed \$58,000 with full occupancy. Yearly property taxes are \$3,878, and insurance costs \$1,800. The complex sits on 0.77± acres in Bolivar County, MS, and recently installed a new septic system. Its smaller, more private units appeal to tenants seeking a secluded living space. One-bedroom units are rare, yet highly desirable. For more details about this investment opportunity, call Tracey Bell today!