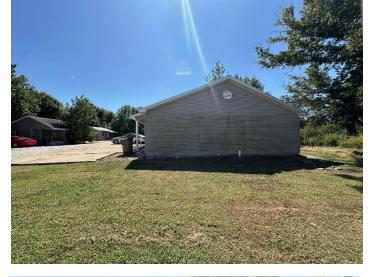

## 7 Unit Apartment Complex | \$385,000 43 Smith Road, Cleveland, MS 38732

This 7 unit apartment complex consists of a four-plex and three individual houses, each offering a one-bedroom, one-bathroom unit. The estimated annual income could exceed \$58,000 with full occupancy. Yearly property taxes are \$3,878, and insurance costs \$1,800. The complex sits on 0.77± acres in Bolivar County, MS, and recently installed a new septic system. Its smaller, more private units appeal to tenants seeking a secluded living space. One-bedroom units are rare, yet highly desirable. For more details about this investment opportunity, call Tracey Bell today!