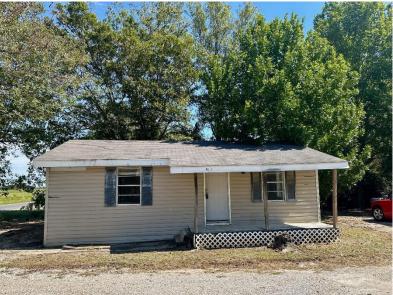

## 7 Unit Apartment Complex | \$385,000 43 Smith Road, Cleveland, MS 38732

This 7 unit apartment complex consists of a four-plex and three individual houses, each offering a one-bedroom, one-bathroom unit. The estimated annual income could exceed \$58,000 with full occupancy. Yearly property taxes are \$3,878, and insurance costs \$1,800. The complex sits on 0.77± acres in Bolivar County, MS, and recently installed a new septic system. Its smaller, more private units appeal to tenants seeking a secluded living space. One-bedroom units are rare, yet highly desirable. For more details about this investment opportunity, call Tracey Bell today!