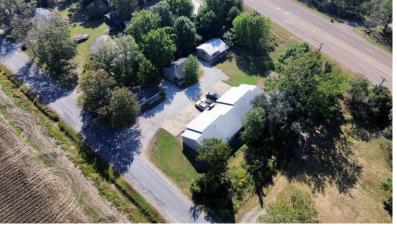

## 7 Unit Apartment Complex | \$385,000 43 Smith Road, Cleveland, MS 38732

This 7 unit apartment complex consists of a four-plex and three individual houses, each offering a one-bedroom, one-bathroom unit. The estimated annual income could exceed \$58,000 with full occupancy. Yearly property taxes are \$3,878, and insurance costs \$1,800. The complex sits on 0.77± acres in Bolivar County, MS, and recently installed a new septic system. Its smaller, more private units appeal to tenants seeking a secluded living space. One-bedroom units are rare, yet highly desirable. For more details about this investment opportunity, call Tracey Bell today!