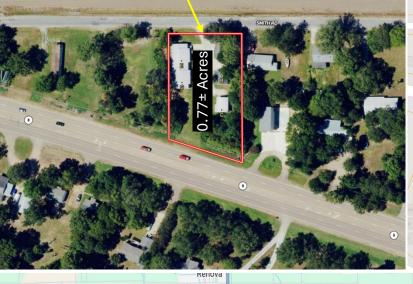

## 7 Unit Apartment Complex | \$385,000 43 Smith Road, Cleveland, MS 38732

This 7 unit apartment complex consists of a four-plex and three individual houses, each offering a one-bedroom, one-bathroom unit. The estimated annual income could exceed \$58,000 with full occupancy. Yearly property taxes are \$3,878, and insurance costs \$1,800. The complex sits on 0.77± acres in Bolivar County, MS, and recently installed a new septic system. Its smaller, more private units appeal to tenants seeking a secluded living space. One-bedroom units are rare, yet highly desirable. For more details about this investment opportunity, call Tracey Bell today!