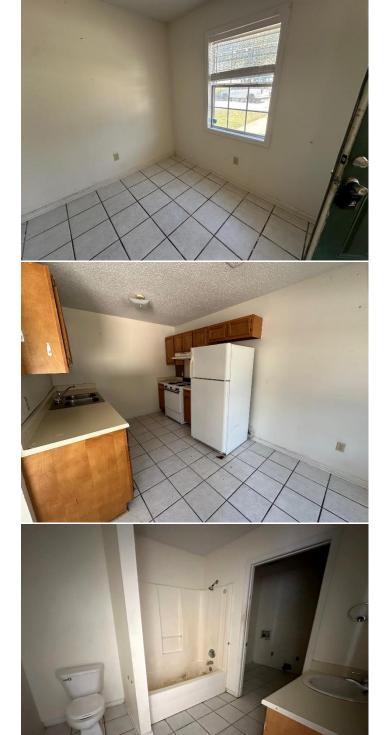

## 7 Unit Apartment Complex | \$385,000 43 Smith Road, Cleveland, MS 38732

This 7 unit apartment complex consists of a four-plex and three individual houses, each offering a one-bedroom, one-bathroom unit. The estimated annual income could exceed \$58,000 with full occupancy. Yearly property taxes are \$3,878, and insurance costs \$1,800. The complex sits on 0.77± acres in Bolivar County, MS, and recently installed a new septic system. Its smaller, more private units appeal to tenants seeking a secluded living space. One-bedroom units are rare, yet highly desirable. For more details about this investment opportunity, call Tracey Bell today!