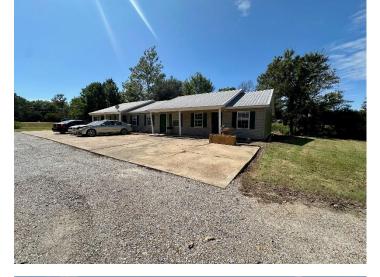

## 7 Unit Apartment Complex | \$385,000 43 Smith Road, Cleveland, MS 38732

This 7 unit apartment complex consists of a four-plex and three individual houses, each offering a one-bedroom, one-bathroom unit. The estimated annual income could exceed \$58,000 with full occupancy. Yearly property taxes are \$3,878, and insurance costs \$1,800. The complex sits on 0.77± acres in Bolivar County, MS, and recently installed a new septic system. Its smaller, more private units appeal to tenants seeking a secluded living space. One-bedroom units are rare, yet highly desirable. For more details about this investment opportunity, call Tracey Bell today!