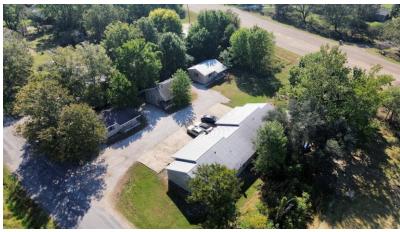

## 7 Unit Apartment Complex | \$385,000 43 Smith Road, Cleveland, MS 38732

This 7 unit apartment complex consists of a four-plex and three individual houses, each offering a one-bedroom, one-bathroom unit. The estimated annual income could exceed \$58,000 with full occupancy. Yearly property taxes are \$3,878, and insurance costs \$1,800. The complex sits on 0.77± acres in Bolivar County, MS, and recently installed a new septic system. Its smaller, more private units appeal to tenants seeking a secluded living space. One-bedroom units are rare, yet highly desirable. For more details about this investment opportunity, call Tracey Bell today!