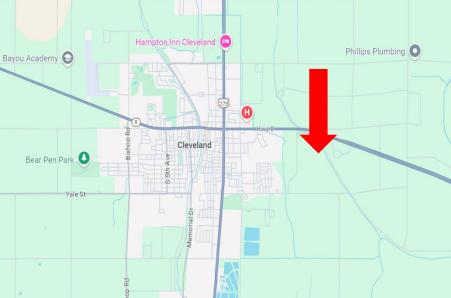

#### Directions From the Intersection of HWY 8 & HWY 61 in Cleveland: Travel east on HWY 8 for 1.4 milles. Turn left onto Smith Road. After 0.2 miles, the property will be on the right.

Marshall Cemetery