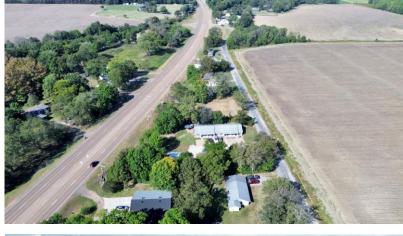

## 7 Unit Apartment Complex | \$385,000 43 Smith Road, Cleveland, MS 38732

This 7 unit apartment complex consists of a four-plex and three individual houses, each offering a one-bedroom, one-bathroom unit. The estimated annual income could exceed \$58,000 with full occupancy. Yearly property taxes are \$3,878, and insurance costs \$1,800. The complex sits on 0.77± acres in Bolivar County, MS, and recently installed a new septic system. Its smaller, more private units appeal to tenants seeking a secluded living space. One-bedroom units are rare, yet highly desirable. For more details about this investment opportunity, call Tracey Bell today!

#### Directions From the Intersection of HWY 8 & HWY 61 in Cleveland: Travel east on HWY 8 for 1.4 milles. Turn left onto Smith Road. After 0.2 miles, the property will be on the right.

Marshall Cemetery