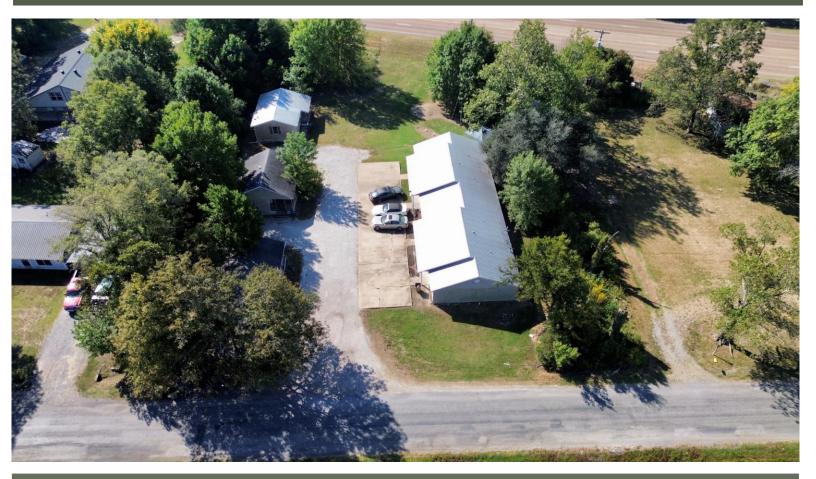

## 7 Unit Apartment Complex | \$385,000 43 Smith Road, Cleveland, MS 38732

This 7 unit apartment complex consists of a four-plex and three individual houses, each offering a one-bedroom, one-bathroom unit. The estimated annual income could exceed \$58,000 with full occupancy. Yearly property taxes are \$3,878, and insurance costs \$1,800. The complex sits on 0.77± acres in Bolivar County, MS, and recently installed a new septic system. Its smaller, more private units appeal to tenants seeking a secluded living space. One-bedroom units are rare, yet highly desirable. For more details about this investment opportunity, call Tracey Bell today!