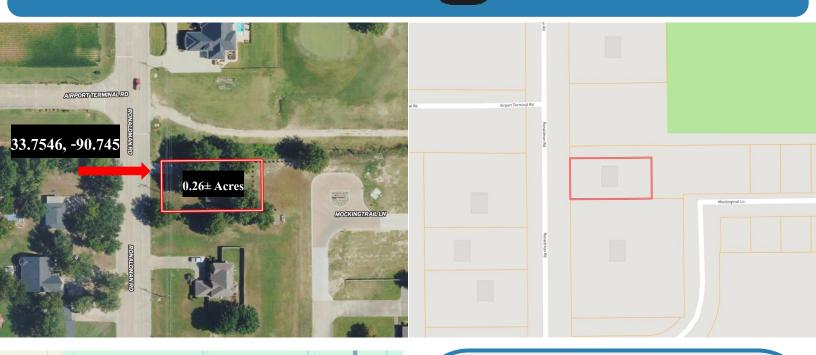

Situated on a spacious 75x150 lot in Bolivar County, MS, this charming 990± SF home features cypress siding, three bedrooms, and one bathroom. Its excellent location, with the Cleveland Country Club golf course and Mockingtrail subdivision adjacent to the backyard, adds to its appeal. A large, air-conditioned shed at the end of the driveway provides the perfect space for a workshop or to simply store outdoor equipment. Ready to make this Cleveland home yours? Call Tracey today to schedule a private showing!

#### Directions from the Intersection of HWY 8 and HWY 61 in Cleveland, MS:

Travel west on Hwy 8 for 1.7 miles. Turn right on Ronaldman Road. After 0.3 miles, the property will be on the right. <u>Google Maps Link</u>