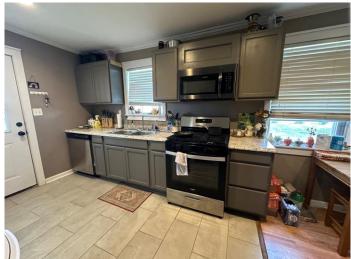

Situated on a spacious 75x150 lot in Bolivar County, MS, this charming 990± SF home features cypress siding, three bedrooms, and one bathroom. Its excellent location, with the Cleveland Country Club golf course and Mockingtrail subdivision adjacent to the backyard, adds to its appeal. A large, air-conditioned shed at the end of the driveway provides the perfect space for a workshop or to simply store outdoor equipment. Ready to make this Cleveland home yours? Call Tracey today to schedule a private showing!