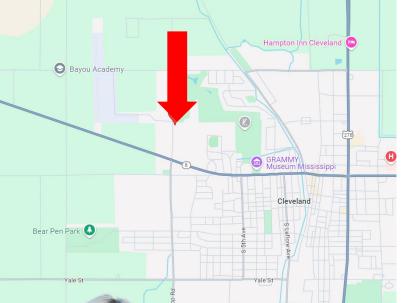

#### Directions from the Intersection of HWY 8 and HWY 61 in Cleveland, MS:

Travel west on Hwy 8 for 1.7 miles. Turn right on Ronaldman Road. After 0.3 miles, the property will be on the right. <u>Google Maps Link</u>