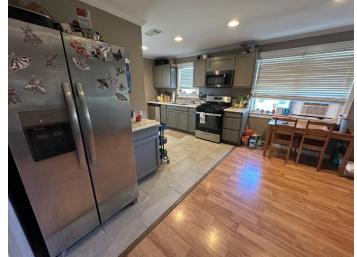

Situated on a spacious 75x150 lot in Bolivar County, MS, this charming 990± SF home features cypress siding, three bedrooms, and one bathroom. Its excellent location, with the Cleveland Country Club golf course and Mockingtrail subdivision adjacent to the backyard, adds to its appeal. A large, air-conditioned shed at the end of the driveway provides the perfect space for a workshop or to simply store outdoor equipment. Ready to make this Cleveland home yours? Call Tracey today to schedule a private showing!