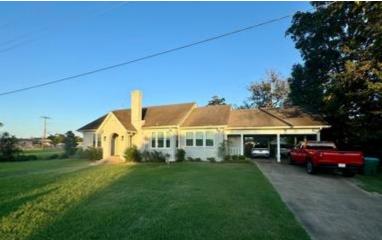

## Renovated Sunflower County Home 392 N Ruby Ave, Ruleville, MS 38771

Check out this newly renovated 2,438 sq. ft. brick home featuring three bedrooms and two bathrooms. Inside, you'll find a kitchen with ample storage, plus a spacious living and dining area perfect for gatherings. The fenced-in backyard offers a private space, ideal for families or outdoor enthusiasts. A floored attic adds even more storage, while the covered 2-car carport provides convenience. Don't miss your chance to make this beautiful Sunflower County home yours—contact Anthony Steen today for more information or to schedule a viewing!