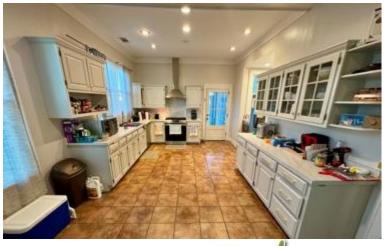

## Renovated Sunflower County Home 392 N Ruby Ave, Ruleville, MS 38771

Check out this newly renovated 2,438 sq. ft. brick home featuring three bedrooms and two bathrooms. Inside, you'll find a kitchen with ample storage, plus a spacious living and dining area perfect for gatherings. The fenced-in backyard offers a private space, ideal for families or outdoor enthusiasts. A floored attic adds even more storage, while the covered 2-car carport provides convenience. Don't miss your chance to make this beautiful Sunflower County home yours—contact Anthony Steen today for more information or to schedule a viewing!