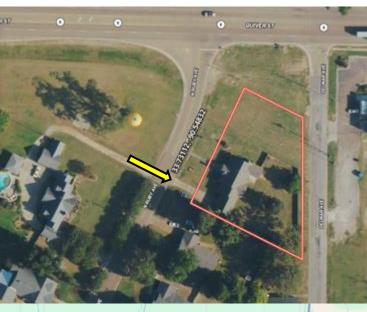

### **MAPS Click for the Interactive Map**

#### Address: 392 N Ruby Ave, Ruleville, MS 38771

0

**Directions from Hwy 3 &** Hwy 8 in Ruleville, MS: Travel west on Hwy 8 for 0.1 miles. Turn left onto N Ruby Ave. After 213 feet, the house will be on the left. **Google Map Link** 