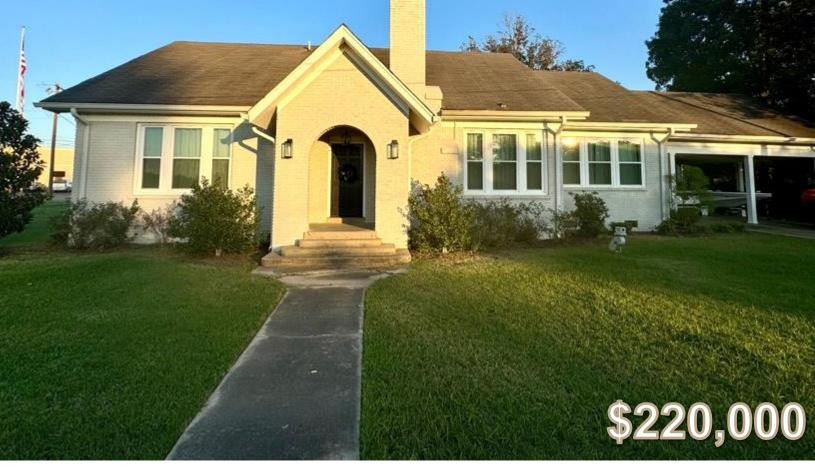

## Renovated Sunflower County Home 392 N Ruby Ave, Ruleville, MS 38771

Check out this newly renovated 2,438 sq. ft. brick home featuring three bedrooms and two bathrooms. Inside, you'll find a kitchen with ample storage, plus a spacious living and dining area perfect for gatherings. The fenced-in backyard offers a private space, ideal for families or outdoor enthusiasts. A floored attic adds even more storage, while the covered 2-car carport provides convenience. Don't miss your chance to make this beautiful Sunflower County home yours—contact Anthony Steen today for more information or to schedule a viewing!