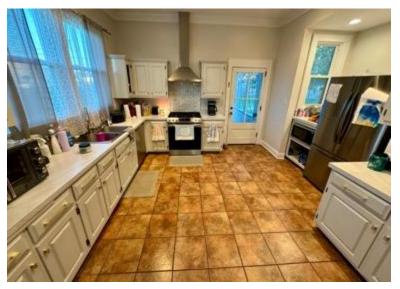

## Renovated Sunflower County Home 392 N Ruby Ave, Ruleville, MS 38771

Check out this newly renovated 2,438 sq. ft. brick home featuring three bedrooms and two bathrooms. Inside, you'll find a kitchen with ample storage, plus a spacious living and dining area perfect for gatherings. The fenced-in backyard offers a private space, ideal for families or outdoor enthusiasts. A floored attic adds even more storage, while the covered 2-car carport provides convenience. Don't miss your chance to make this beautiful Sunflower County home yours—contact Anthony Steen today for more information or to schedule a viewing!