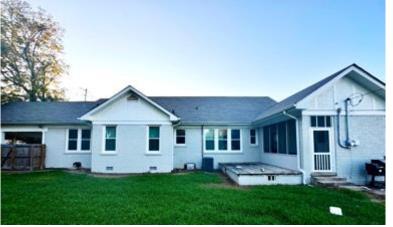

## Renovated Sunflower County Home 392 N Ruby Ave, Ruleville, MS 38771

Check out this newly renovated 2,438 sq. ft. brick home featuring three bedrooms and two bathrooms. Inside, you'll find a kitchen with ample storage, plus a spacious living and dining area perfect for gatherings. The fenced-in backyard offers a private space, ideal for families or outdoor enthusiasts. A floored attic adds even more storage, while the covered 2-car carport provides convenience. Don't miss your chance to make this beautiful Sunflower County home yours—contact Anthony Steen today for more information or to schedule a viewing!