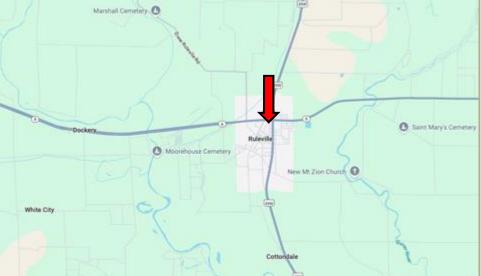

### **MAPS Click for the Interactive Map**

#### Address: 392 N Ruby Ave, Ruleville, MS 38771

0

**Directions from Hwy 3 &** Hwy 8 in Ruleville, MS: Travel west on Hwy 8 for 0.1 miles. Turn left onto N Ruby Ave. After 213 feet, the house will be on the left. **Google Map Link** 