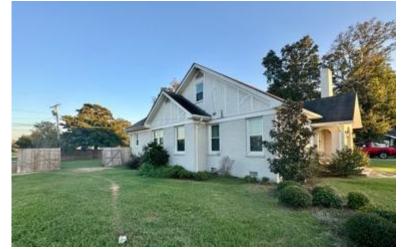

## Renovated Sunflower County Home 392 N Ruby Ave, Ruleville, MS 38771

Check out this newly renovated 2,438 sq. ft. brick home featuring three bedrooms and two bathrooms. Inside, you'll find a kitchen with ample storage, plus a spacious living and dining area perfect for gatherings. The fenced-in backyard offers a private space, ideal for families or outdoor enthusiasts. A floored attic adds even more storage, while the covered 2-car carport provides convenience. Don't miss your chance to make this beautiful Sunflower County home yours—contact Anthony Steen today for more information or to schedule a viewing!