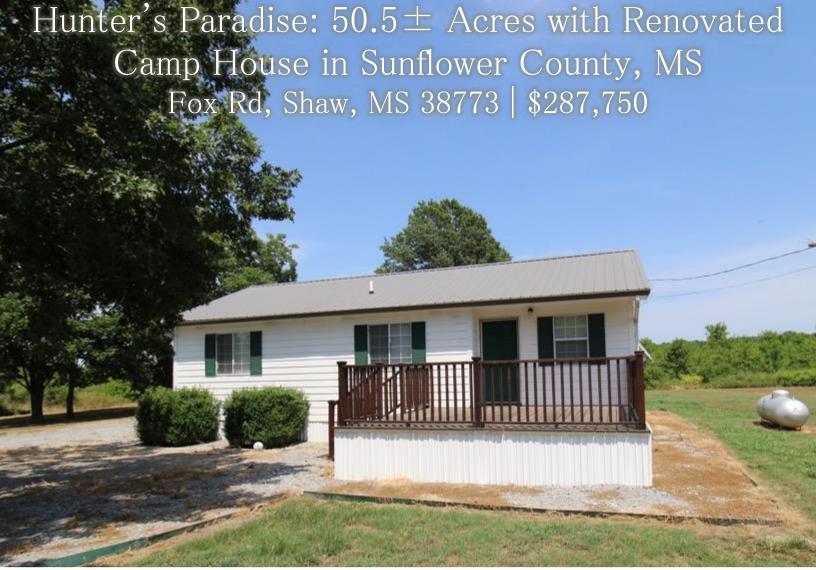

This Sunflower County property offers 50.5+/- acres of 9-year-old CRP land, food plots, a well-maintained road system, and the option to purchase an additional 99+/- acres of hardwoods that also has 8+/- acres of row crop, ideal for planting a deer food plot. It also includes a renovated 3-bedroom, 1-bathroom camp house on Fox Road in Shaw, MS. The land is rich with wildlife, including deer, ducks, squirrels, and rabbits. The CRP contract has six years remaining, with annual payments of \$7,700 and the option to renew or opt out once it ends. This property is a fantastic opportunity for hunters, with excellent growth potential.