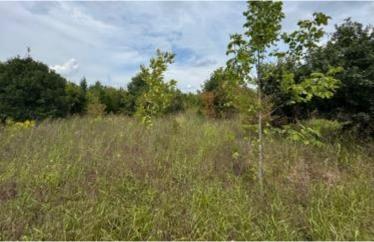

This Sunflower County property offers 50.5+/- acres of 9-year-old CRP land, food plots, a well-maintained road system, and the option to purchase an additional 99+/- acres of hardwoods that also has 8+/- acres of row crop, ideal for planting a deer food plot. It also includes a renovated 3-bedroom, 1-bathroom camp house on Fox Road in Shaw, MS. The land is rich with wildlife, including deer, ducks, squirrels, and rabbits. The CRP contract has six years remaining, with annual payments of \$7,700 and the option to renew or opt out once it ends. This property is a fantastic opportunity for hunters, with excellent growth potential.