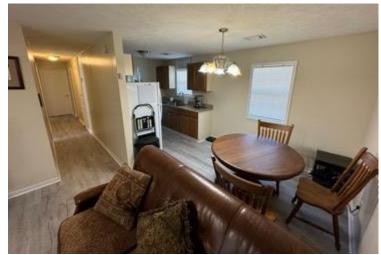

This Sunflower County property offers 50.5+/- acres of 9-year-old CRP land, food plots, a well-maintained road system, and the option to purchase an additional 99+/- acres of hardwoods that also has 8+/- acres of row crop, ideal for planting a deer food plot. It also includes a renovated 3-bedroom, 1-bathroom camp house on Fox Road in Shaw, MS. The land is rich with wildlife, including deer, ducks, squirrels, and rabbits. The CRP contract has six years remaining, with annual payments of \$7,700 and the option to renew or opt out once it ends. This property is a fantastic opportunity for hunters, with excellent growth potential.