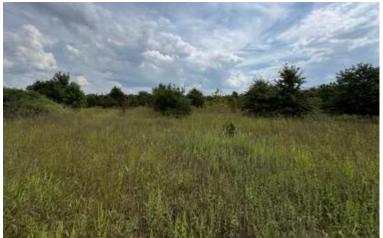

This Sunflower County property offers 50.5+/- acres of 9-year-old CRP land, food plots, a well-maintained road system, and the option to purchase an additional 99+/- acres of hardwoods that also has 8+/- acres of row crop, ideal for planting a deer food plot. It also includes a renovated 3-bedroom, 1-bathroom camp house on Fox Road in Shaw, MS. The land is rich with wildlife, including deer, ducks, squirrels, and rabbits. The CRP contract has six years remaining, with annual payments of \$7,700 and the option to renew or opt out once it ends. This property is a fantastic opportunity for hunters, with excellent growth potential.