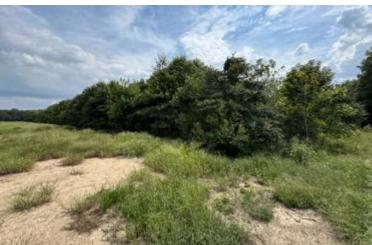

This Sunflower County property offers 50.5+/- acres of 9-year-old CRP land, food plots, a well-maintained road system, and the option to purchase an additional 99+/- acres of hardwoods that also has 8+/- acres of row crop, ideal for planting a deer food plot. It also includes a renovated 3-bedroom, 1-bathroom camp house on Fox Road in Shaw, MS. The land is rich with wildlife, including deer, ducks, squirrels, and rabbits. The CRP contract has six years remaining, with annual payments of \$7,700 and the option to renew or opt out once it ends. This property is a fantastic opportunity for hunters, with excellent growth potential.