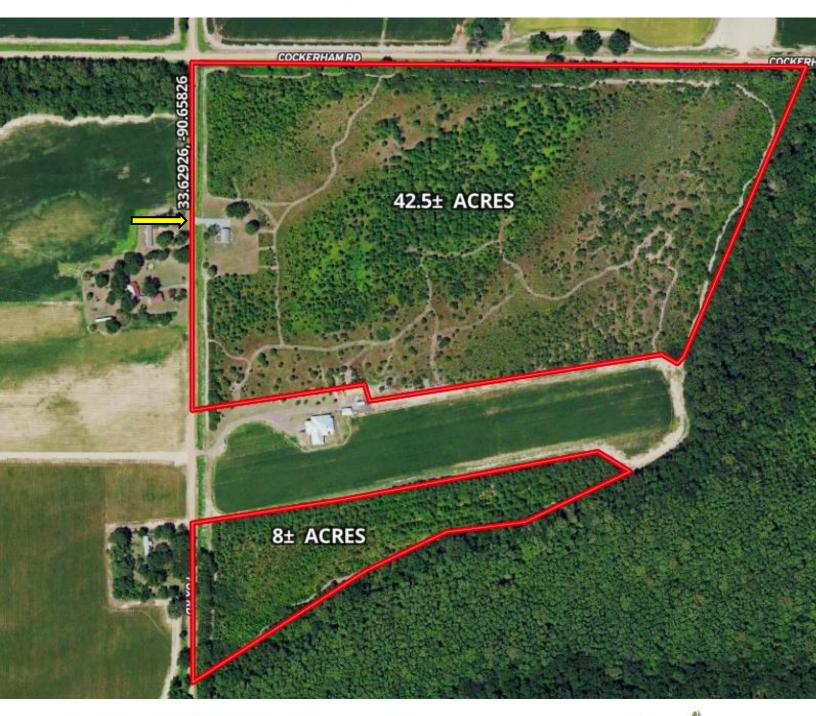

## AERIAL MAP

### Click for the Interactive Map

A Real Estate Expert You Can Trust!

This Sunflower County property offers 50.5+/- acres of 9-year-old CRP land, food plots, a well-maintained road system, and the option to purchase an additional 99+/- acres of hardwoods that also has 8+/- acres of row crop, ideal for planting a deer food plot. It also includes a renovated 3-bedroom, 1-bathroom camp house on Fox Road in Shaw, MS. The land is rich with wildlife, including deer, ducks, squirrels, and rabbits. The CRP contract has six years remaining, with annual payments of \$7,700 and the option to renew or opt out once it ends. This property is a fantastic opportunity for hunters, with excellent growth potential.