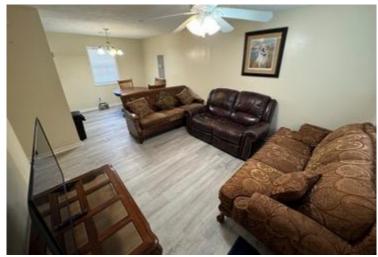

This Sunflower County property offers 50.5+/- acres of 9-year-old CRP land, food plots, a well-maintained road system, and the option to purchase an additional 99+/- acres of hardwoods that also has 8+/- acres of row crop, ideal for planting a deer food plot. It also includes a renovated 3-bedroom, 1-bathroom camp house on Fox Road in Shaw, MS. The land is rich with wildlife, including deer, ducks, squirrels, and rabbits. The CRP contract has six years remaining, with annual payments of \$7,700 and the option to renew or opt out once it ends. This property is a fantastic opportunity for hunters, with excellent growth potential.