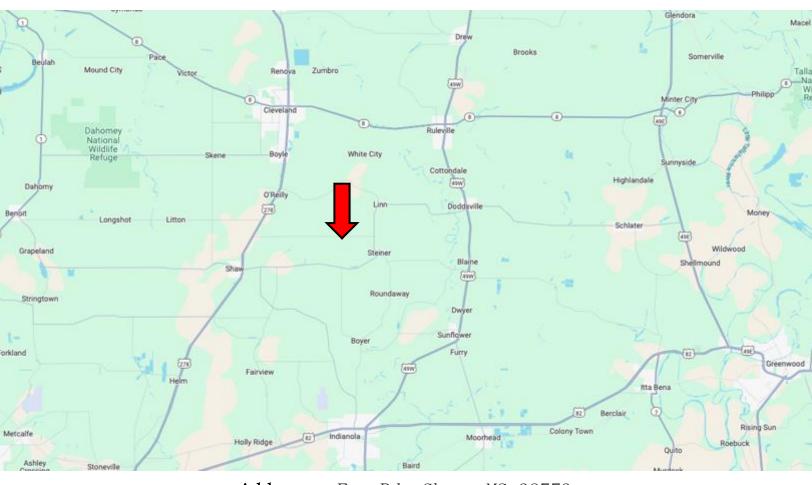

## DIRECTIONAL MAP

Address: Fox Rd, Shaw, MS 38773

<u>Directions from US-278 & MS-448 in Shaw, MS</u>: Travel east on US-278 E for 2.2 miles. Turn right onto Sandpit Rd and travel 5.5 miles. Turn right onto Fox Rd. After 0.1 miles, the property will be on the left. <u>Google Map Link</u>