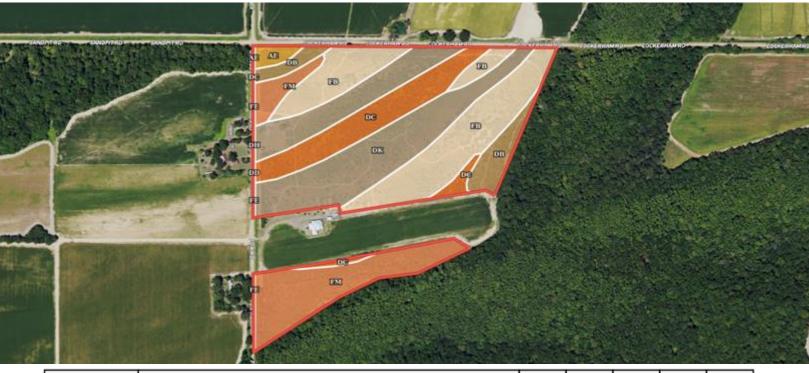

# SOIL MAP

| SOIL CODE | SOIL DESCRIPTION                                        | ACRES        | %     | CPI | NCCPI | CAP  |
|-----------|---------------------------------------------------------|--------------|-------|-----|-------|------|
| Dk        | Dundee silt loam, 0 to 3 percent slopes, rarely flooded | 16.65        | 31.59 | 0   | 87    | 2e   |
| Fb        | Forestdale silt loam, 0.5 to 3 percent slopes           | 14.13        | 26.81 | 0   | 65    | 3w   |
| Fm        | Forestdale silty clay loam, 0.5 to 3 percent slopes     | 9.71         | 18.42 | 0   | 65    | 3w   |
| Dc        | Dowling soils, overwash phases (sharkey)                | 7.66         | 14.53 | 0   | 43    | 4w   |
| Db        | Dowling clay (sharkey)                                  | 3.31         | 6.28  | 0   | 40    | 5w   |
| Ae        | Alligator silty clay, 0 to 0.5 percent slopes           | 0.85         | 1.61  | 0   | 49    | 3w   |
| Fe        | Forestdale silty clay loam, 0 to 3 percent slopes       | 0.3          | 0.57  | 0   | 65    | 3w   |
| Dh        | Dundee silt loam, 0 to 3 percent slopes, rarely flooded | 0.08         | 0.15  | 0   | 87    | 2e   |
| Dd        | Dowling soils, overwash phases (sharkey)                | 0.05         | 0.09  | 0   | 43    | 5w   |
| TOTALS    |                                                         | 52.74(<br>*) | 100%  |     | 66.97 | 2.96 |