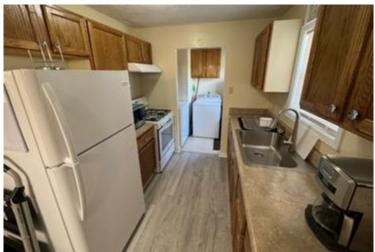

This Sunflower County property offers 50.5+/- acres of 9-year-old CRP land, food plots, a well-maintained road system, and the option to purchase an additional 99+/- acres of hardwoods that also has 8+/- acres of row crop, ideal for planting a deer food plot. It also includes a renovated 3-bedroom, 1-bathroom camp house on Fox Road in Shaw, MS. The land is rich with wildlife, including deer, ducks, squirrels, and rabbits. The CRP contract has six years remaining, with annual payments of \$7,700 and the option to renew or opt out once it ends. This property is a fantastic opportunity for hunters, with excellent growth potential.