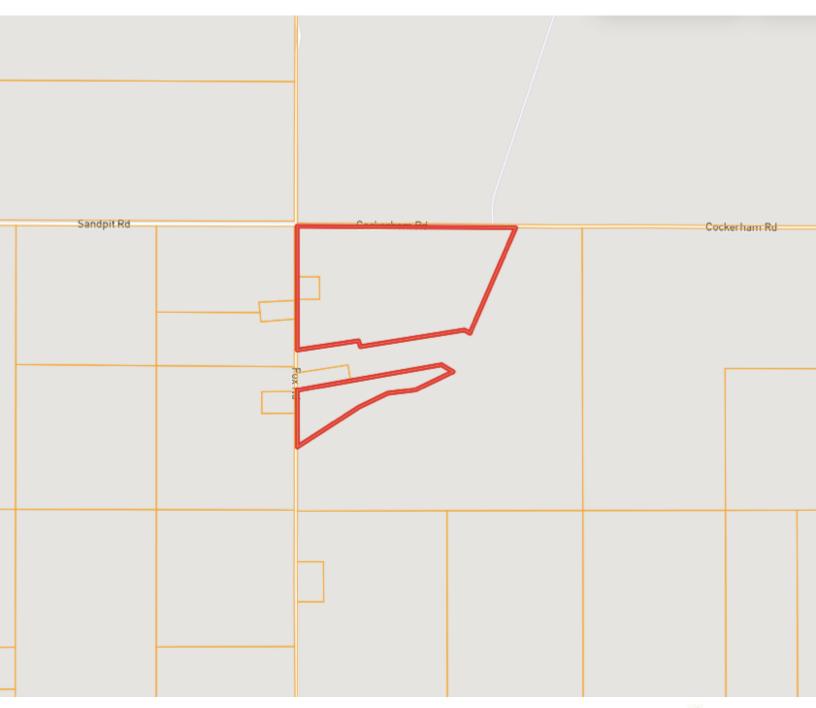

droom, 1-bathroom camp house on Fox Road in Shaw, MS. The land is rich with wildlife, including deer, ducks, squirrels, and rabbits. The CRP contract has six years remaining, with annual payments of \$7,700 and the option to renew or opt out once it ends. This property is a fantastic opportunity for hunters, with excellent growth potential.















A Real Estate Expert You Can Trust!

# ANTHONY STEEN

O: 662.441.2500 C: 662.645.5151 Anthony@TomSmithLand.com

















A Real Estate Expert You Can Trust!

# ANTHONY STEEN

O: 662.441.2500 C: 662.645.5151 Anthony@TomSmithLand.com





## AERIAL MAP

### Click for the Interactive Map



A Real Estate Expert You Can Trust!

#### ANTHONY STEEN

DEALTOR

O: 662.441.2500 C: 662.645.5151 Anthony@TomSmithLand.com





## OWNERSHIP MAP



A Real Estate Expert You Can Trust!

#### ANTHONY STEEN

DEALTOR

O: 662.441.2500 C: 662.645.5151 Anthony@TomSmithLand.com



# TOPOGRAPHY MAP



A Real Estate Expert You Can Trust!

### ANTHONY STEEN

DEALTOR

O: 662.441.2500 C: 662.645.5151 Anthony@TomSmithLand.com





# SOIL MAP



| SOIL CODE | SOIL DESCRIPTION                                        | ACRES        | %     | CPI | NCCPI | CAP  |
|-----------|---------------------------------------------------------|--------------|-------|-----|-------|------|
| Dk        | Dundee silt loam, 0 to 3 percent slopes, rarely flooded | 16.65        | 31.59 | 0   | 87    | 2e   |
| Fb        | Forestdale silt loam, 0.5 to 3 percent slopes           | 14.13        | 26.81 | 0   | 65    | 3w   |
| Fm        | Forestdale silty clay loam, 0.5 t