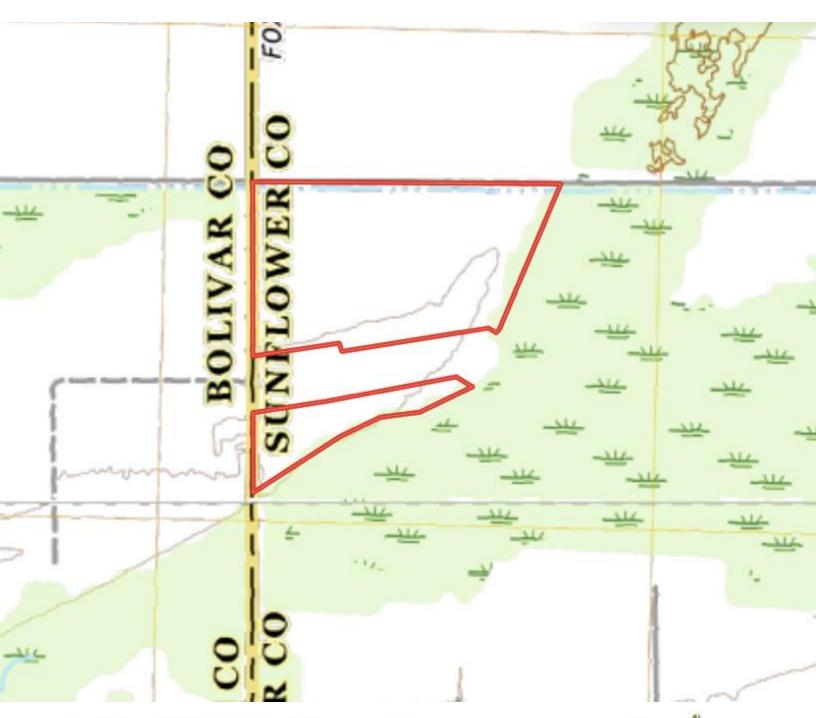

act has six years remaining, with annual payments of \$7,700 and the option to renew or opt out once it ends. This property is a fantastic opportunity for hunters, with excellent growth potential.















A Real Estate Expert You Can Trust!

# ANTHONY STEEN

O: 662.441.2500 C: 662.645.5151 Anthony@TomSmithLand.com

















A Real Estate Expert You Can Trust!

# ANTHONY STEEN

O: 662.441.2500 C: 662.645.5151 Anthony@TomSmithLand.com





## AERIAL MAP

### Click for the Interactive Map



A Real Estate Expert You Can Trust!

#### ANTHONY STEEN

DEALTOR

O: 662.441.2500 C: 662.645.5151 Anthony@TomSmithLand.com





## OWNERSHIP MAP



A Real Estate Expert You Can Trust!

#### ANTHONY STEEN

DEALTOR

O: 662.441.2500 C: 662.645.5151 Anthony@TomSmithLand.com



# TOPOGRAPHY MAP



A Real Estate Expert You Can Trust!

### ANTHONY STEEN

DEALTOR

O: 662.441.2500 C: 662.645.5151 Anthony@TomSmithLand.com





# SOIL MAP



| SOIL CODE | SOIL DESCRIPTION                                        | ACRES        | %     | CPI | NCCPI | CAP  |
|-----------|---------------------------------------------------------|--------------|-------|-----|-------|------|
| Dk        | Dundee silt loam, 0 to 3 percent slopes, rarely flooded | 16.65        | 31.59 | 0   | 87    | 2e   |
| Fb        | Forestdale silt loam, 0.5 to 3 percent slopes           | 14.13        | 26.81 | 0   | 65    | 3w   |
| Fm        | Forestdale silty clay loam, 0.5 to 3 percent slopes     | 9.71         | 18.42 | 0   | 65    | 3w   |
| Dc        | Dowling soils, overwash phases (sharkey)                | 7.66