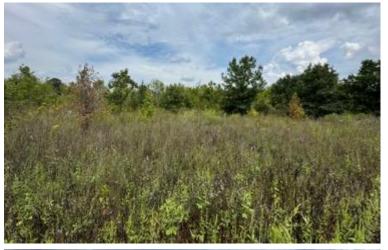

This Sunflower County property offers 50.5+/- acres of 9-year-old CRP land, food plots, a well-maintained road system, and the option to purchase an additional 99+/- acres of hardwoods that also has 8+/- acres of row crop, ideal for planting a deer food plot. It also includes a renovated 3-bedroom, 1-bathroom camp house on Fox Road in Shaw, MS. The land is rich with wildlife, including deer, ducks, squirrels, and rabbits. The CRP contract has six years remaining, with annual payments of \$7,700 and the option to renew or opt out once it ends. This property is a fantastic opportunity for hunters, with excellent growth potential.