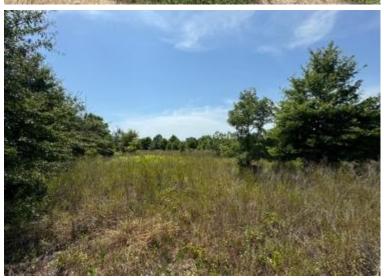

This Sunflower County property offers 50.5+/- acres of 9-year-old CRP land, food plots, a well-maintained road system, and the option to purchase an additional 99+/- acres of hardwoods. It also includes a renovated 3-bedroom, 1-bathroom camp house on Fox Road in Shaw, MS. The land is rich with wildlife, including deer, ducks, squirrels, and rabbits. There are also 8+/- acres of row crop, ideal for planting a deer food plot. The CRP contract has six years remaining, with annual payments of \$7,700 and the option to renew or opt-out once it ends. This property is a fantastic opportunity for hunters, with excellent growth potential.