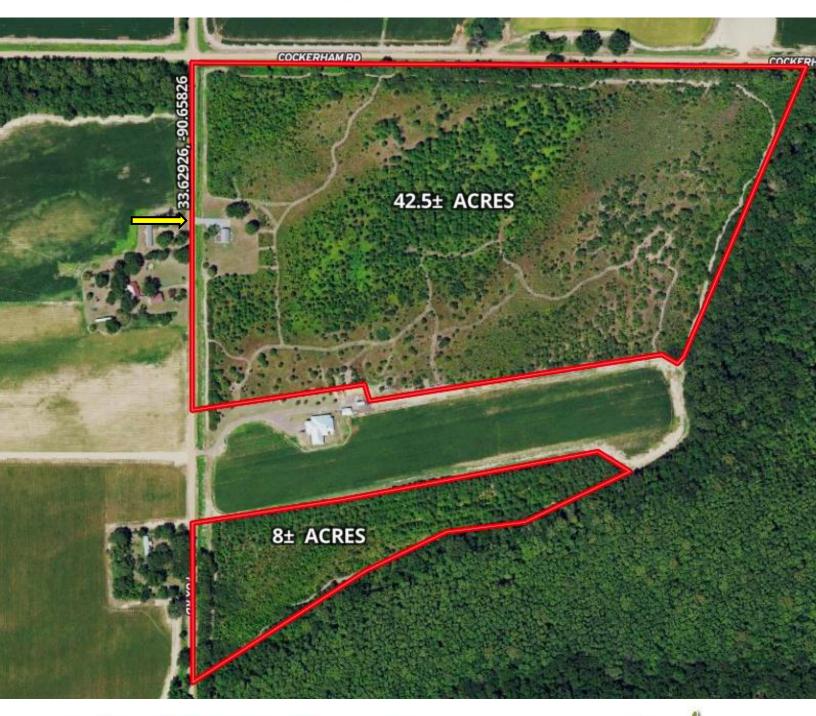

## AERIAL MAP

### Click for the Interactive Map

A Real Estate Expert You Can Trust!

This Sunflower County property offers 50.5+/- acres of 9-year-old CRP land, food plots, a well-maintained road system, and the option to purchase an additional 99+/- acres of hardwoods. It also includes a renovated 3-bedroom, 1-bathroom camp house on Fox Road in Shaw, MS. The land is rich with wildlife, including deer, ducks, squirrels, and rabbits. There are also 8+/- acres of row crop, ideal for planting a deer food plot. The CRP contract has six years remaining, with annual payments of \$7,700 and the option to renew or opt-out once it ends. This property is a fantastic opportunity for hunters, with excellent growth potential.