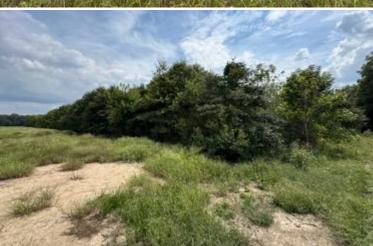

This Sunflower County property offers 50.5+/- acres of 9-year-old CRP land, food plots, a well-maintained road system, and the option to purchase an additional 99+/- acres of hardwoods. It also includes a renovated 3-bedroom, 1-bathroom camp house on Fox Road in Shaw, MS. The land is rich with wildlife, including deer, ducks, squirrels, and rabbits. There are also 8+/- acres of row crop, ideal for planting a deer food plot. The CRP contract has six years remaining, with annual payments of \$7,700 and the option to renew or opt-out once it ends. This property is a fantastic opportunity for hunters, with excellent growth potential.