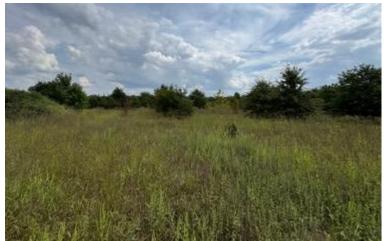

This Sunflower County property offers 50.5+/- acres of 9-year-old CRP land, food plots, a well-maintained road system, and the option to purchase an additional 99+/- acres of hardwoods. It also includes a renovated 3-bedroom, 1-bathroom camp house on Fox Road in Shaw, MS. The land is rich with wildlife, including deer, ducks, squirrels, and rabbits. There are also 8+/- acres of row crop, ideal for planting a deer food plot. The CRP contract has six years remaining, with annual payments of \$7,700 and the option to renew or opt-out once it ends. This property is a fantastic opportunity for hunters, with excellent growth potential.