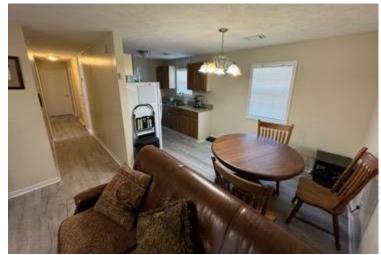

This Sunflower County property offers 50.5+/- acres of 9-year-old CRP land, food plots, a well-maintained road system, and the option to purchase an additional 99+/- acres of hardwoods. It also includes a renovated 3-bedroom, 1-bathroom camp house on Fox Road in Shaw, MS. The land is rich with wildlife, including deer, ducks, squirrels, and rabbits. There are also 8+/- acres of row crop, ideal for planting a deer food plot. The CRP contract has six years remaining, with annual payments of \$7,700 and the option to renew or opt-out once it ends. This property is a fantastic opportunity for hunters, with excellent growth potential.