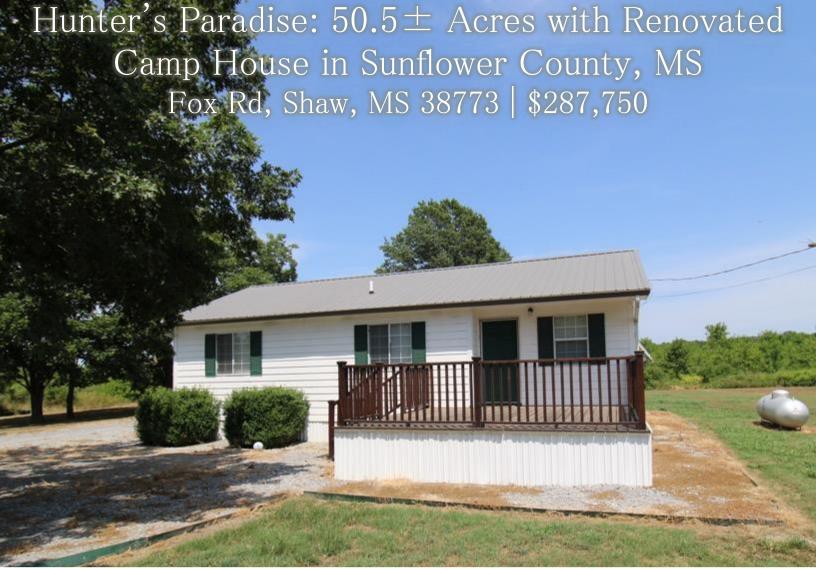

This Sunflower County property offers 50.5+/- acres of 9-year-old CRP land, food plots, a well-maintained road system, and the option to purchase an additional 99+/- acres of hardwoods. It also includes a renovated 3-bedroom, 1-bathroom camp house on Fox Road in Shaw, MS. The land is rich with wildlife, including deer, ducks, squirrels, and rabbits. There are also 8+/- acres of row crop, ideal for planting a deer food plot. The CRP contract has six years remaining, with annual payments of \$7,700 and the option to renew or opt-out once it ends. This property is a fantastic opportunity for hunters, with excellent growth potential.