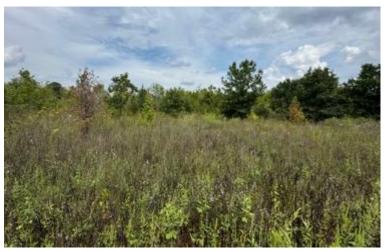

This Sunflower County property offers 50.5+/- acres of 9-year-old CRP land, food plots, a well-maintained road system, and the option to purchase an additional 99+/- acres of hardwoods. It also includes a renovated 3-bedroom, 1-bathroom camp house on Fox Road in Shaw, MS. The land is rich with wildlife, including deer, ducks, squirrels, and rabbits. There are also 8+/- acres of row crop, ideal for planting a deer food plot. The CRP contract has six years remaining, with annual payments of \$7,700 and the option to renew or opt-out once it ends. This property is a fantastic opportunity for hunters, with excellent growth potential.