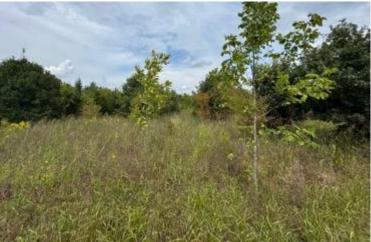

This Sunflower County property offers 50.5+/- acres of 9-year-old CRP land, food plots, a well-maintained road system, and the option to purchase an additional 99+/- acres of hardwoods. It also includes a renovated 3-bedroom, 1-bathroom camp house on Fox Road in Shaw, MS. The land is rich with wildlife, including deer, ducks, squirrels, and rabbits. There are also 8+/- acres of row crop, ideal for planting a deer food plot. The CRP contract has six years remaining, with annual payments of \$7,700 and the option to renew or opt-out once it ends. This property is a fantastic opportunity for hunters, with excellent growth potential.