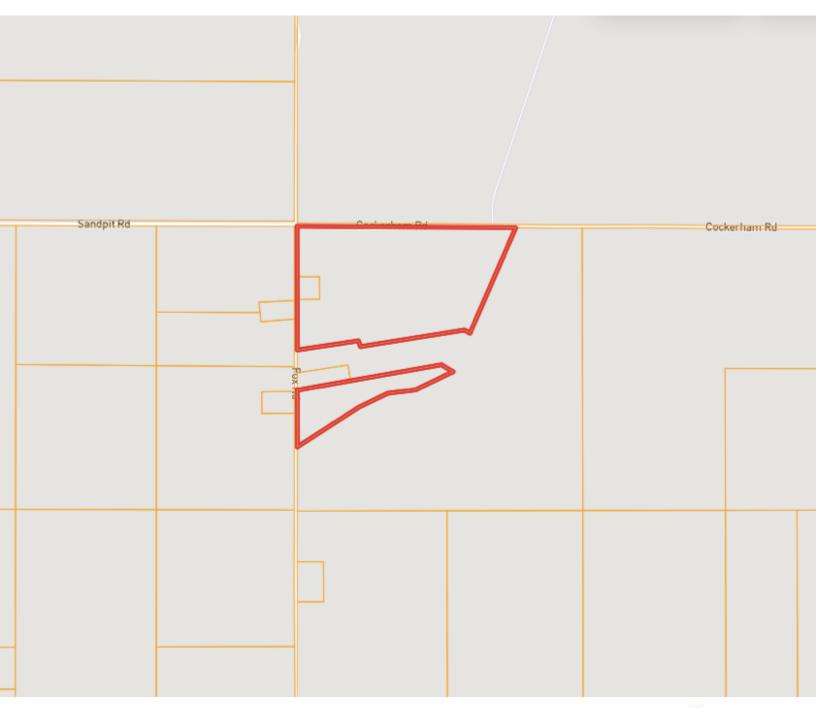

wildlife, including deer, ducks, squirrels, and rabbits. There are also 8+/- acres of row crop, ideal for planting a deer food plot. The CRP contract has six years remaining, with annual payments of \$7,700 and the option to renew or opt-out once it ends. This property is a fantastic opportunity for hunters, with excellent growth potential.















A Real Estate Expert You Can Trust!

# ANTHONY STEEN

O: 662.441.2500 C: 662.645.5151 Anthony@TomSmithLand.com

















A Real Estate Expert You Can Trust!

# ANTHONY STEEN

O: 662.441.2500 C: 662.645.5151 Anthony@TomSmithLand.com





## AERIAL MAP

### Click for the Interactive Map



A Real Estate Expert You Can Trust!

#### ANTHONY STEEN

DEALTOR

O: 662.441.2500 C: 662.645.5151 Anthony@TomSmithLand.com





## OWNERSHIP MAP



A Real Estate Expert You Can Trust!

#### ANTHONY STEEN

DEALTOR

O: 662.441.2500 C: 662.645.5151 Anthony@TomSmithLand.com



# TOPOGRAPHY MAP



A Real Estate Expert You Can Trust!

### ANTHONY STEEN

DEALTOR

O: 662.441.2500 C: 662.645.5151 Anthony@TomSmithLand.com





# SOIL MAP



| SOIL CODE | SOIL DESCRIPTION                                        | ACRES        | %     | CPI | NCCPI | CAP  |
|-----------|---------------------------------------------------------|--------------|-------|-----|-------|------|
| Dk        | Dundee silt loam, 0 to 3 percent slopes, rarely flooded | 16.65        | 31.59 | 0   | 87    | 2e   |
| Fb        | Forestdale silt loam, 0.5 to 3 percent slopes           | 14.13        | 26.81 | 0   | 65    | 3w   |
| Fm        | Forestdale silty clay loam, 0.5 t