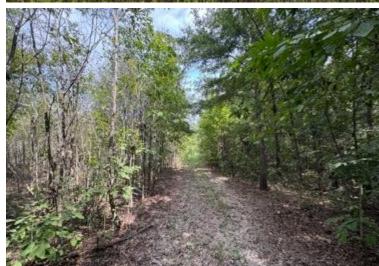

This Sunflower County property offers 50.5+/- acres of 9-year-old CRP land, food plots, a well-maintained road system, and the option to purchase an additional 99+/- acres of hardwoods. It also includes a renovated 3-bedroom, 1-bathroom camp house on Fox Road in Shaw, MS. The land is rich with wildlife, including deer, ducks, squirrels, and rabbits. There are also 8+/- acres of row crop, ideal for planting a deer food plot. The CRP contract has six years remaining, with annual payments of \$7,700 and the option to renew or opt-out once it ends. This property is a fantastic opportunity for hunters, with excellent growth potential.