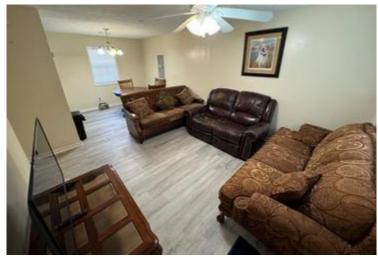

This Sunflower County property offers 50.5+/- acres of 9-year-old CRP land, food plots, a well-maintained road system, and the option to purchase an additional 99+/- acres of hardwoods. It also includes a renovated 3-bedroom, 1-bathroom camp house on Fox Road in Shaw, MS. The land is rich with wildlife, including deer, ducks, squirrels, and rabbits. There are also 8+/- acres of row crop, ideal for planting a deer food plot. The CRP contract has six years remaining, with annual payments of \$7,700 and the option to renew or opt-out once it ends. This property is a fantastic opportunity for hunters, with excellent growth potential.