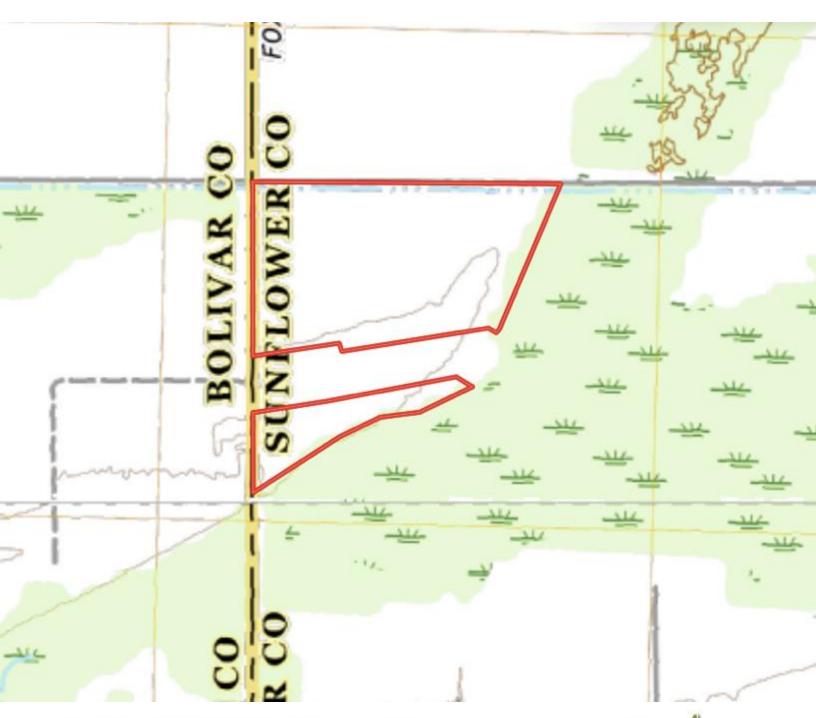

act has six years remaining, with annual payments of \$7,700 and the option to renew or opt-out once it ends. This property is a fantastic opportunity for hunters, with excellent growth potential.















A Real Estate Expert You Can Trust!

# ANTHONY STEEN

O: 662.441.2500 C: 662.645.5151 Anthony@TomSmithLand.com

















A Real Estate Expert You Can Trust!

# ANTHONY STEEN

O: 662.441.2500 C: 662.645.5151 Anthony@TomSmithLand.com





## AERIAL MAP

### Click for the Interactive Map



A Real Estate Expert You Can Trust!

#### ANTHONY STEEN

DEALTOR

O: 662.441.2500 C: 662.645.5151 Anthony@TomSmithLand.com





## OWNERSHIP MAP



A Real Estate Expert You Can Trust!

#### ANTHONY STEEN

DEALTOR

O: 662.441.2500 C: 662.645.5151 Anthony@TomSmithLand.com



# TOPOGRAPHY MAP



A Real Estate Expert You Can Trust!

### ANTHONY STEEN

DEALTOR

O: 662.441.2500 C: 662.645.5151 Anthony@TomSmithLand.com





# SOIL MAP



| SOIL CODE | SOIL DESCRIPTION                                        | ACRES        | %     | CPI | NCCPI | CAP  |
|-----------|---------------------------------------------------------|--------------|-------|-----|-------|------|
| Dk        | Dundee silt loam, 0 to 3 percent slopes, rarely flooded | 16.65        | 31.59 | 0   | 87    | 2e   |
| Fb        | Forestdale silt loam, 0.5 to 3 percent slopes           | 14.13        | 26.81 | 0   | 65    | 3w   |
| Fm        | Forestdale silty clay loam, 0.5 to 3 percent slopes     | 9.71         | 18.42 | 0   | 65    | 3w   |
| Dc        | Dowling soils, overwash phases (sharkey)                | 7.66