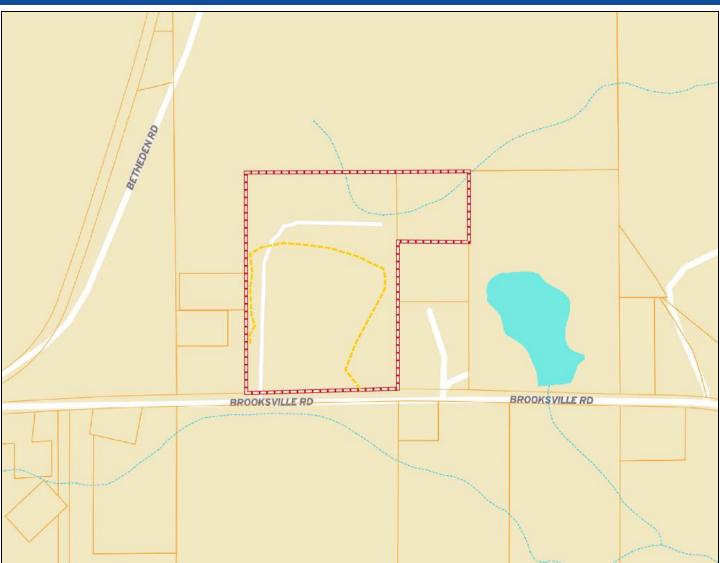

us uses—whether you envision it as a weekend getaway for Bulldog fans, a hunting retreat, or a permanent residence. Call Michael Halfacre today!

> MICHAEL HALFACRE MANAGING BROKER Office: 662.268.6333 Cell: 662.242.4220

MHalfacre@TomSmithLand.com



2011-2024

BEST

### A Real Estate Expert You Can Trust

Information is believed to be accurate but not guaranteed.



#### A Real Estate Expert You Can Trust!

## MICHAEL HALFACRE

O: 662.268.6333 C: 662.242.4220 MHalfacre@TomSmithLand.com

TomSmithLandandHomes.com





ND K

Expect More. Get More.

## **AERIAL MAP**



### **INTERACTIVE MAP LINK**

#### A Real Estate Expert You Can Trust!



O: 662.268.6333 C: 662.242.4220 MHalfacre@TomSmithLand.com

TomSmithLandandHomes.com



NO D

2011-2024

Expect More. Get More.

## **OWNERSHIP MAP**



#### A Real Estate Expert You Can Trust!

## MICHAEL HALFACRE

O: 662.268.6333 C: 662.242.4220 MHalfacre@TomSmithLand.com

TomSmithLandandHomes.com



## **TOPOGRAPHY MAP**



#### A Real Estate Expert You Can Trust!

### MICHAEL HALFACRE

O: 662.268.6333 C: 662.242.4220 MHalfacre@TomSmithLand.com

TomSmithLandandHomes.com





NOD)

HS.

Expect More. Get More.

# **INFRARED MAP**



#### A Real Estate Expert You Can Trust!

## MICHAEL HALFACRE

O: 662.268.6333 C: 662.242.4220 MHalfacre@TomSmithLand.com

TomSmithLandandHomes.com





# **DIRECTIONAL MAP**



<u>Directions from the intersection of Hwy 15 and Hwy 14 in Louisville, MS</u>: Travel Hwy 14/W Main St. for 1.9 miles. Turn left onto N Columbus Ave. and travel 1.6 miles. Turn right onto Brooksville Rd. and travel 4.3 miles. Make a