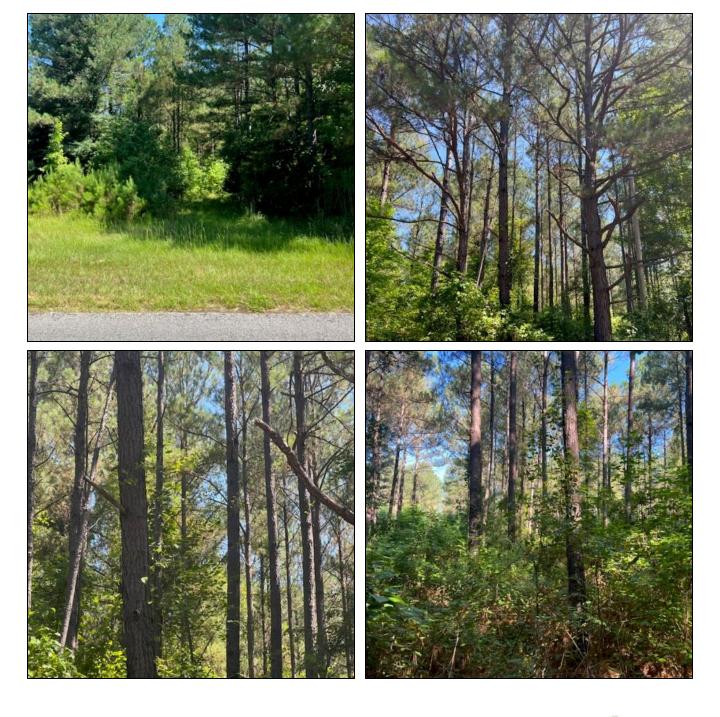

### **COUNTRY HOME SITE** 31± ACRES IN WINSTON COUNTY, MISSISSIPPI

Look at this beautiful wooded country home site, ideally located just 10 minutes northeast of Louisville and 30 minutes south of Starkville, Mississippi. This 31± acre Winston County property features a well-managed timber stand that has already undergone its first thinning, ensuring a healthy and sustainable environment. With paved road frontage and utilities readily available, the property offers versatility for various uses—whether you envision it as a weekend getaway for Bulldog fans, a hunting retreat, or a permanent residence. Call Michael Halfacre today!