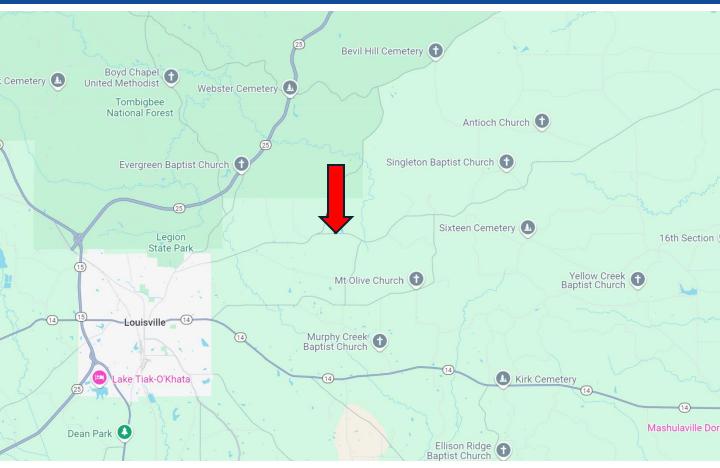

# **DIRECTIONAL MAP**

<u>Directions from the intersection of Hwy 15 and Hwy 14 in Louisville, MS</u>: Travel Hwy 14/W Main St. for 1.9 miles. Turn left onto N Columbus Ave. and travel 1.6 miles. Turn right onto Brooksville Rd. and travel 4.3 miles. Make a slight right to stay on Brooksville Road and travel 0.5 miles. The property will be on the left marked with a sign. <u>GOOGLE MAP LINK</u>