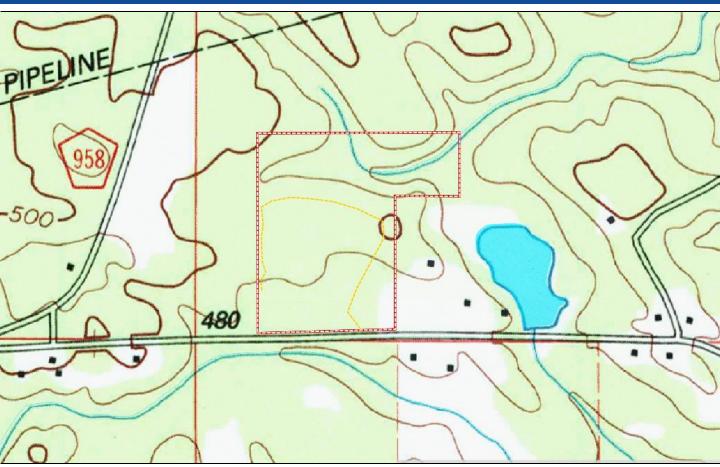

OKER Office: 662.268.6333 Cell: 662.242.4220

MHalfacre@TomSmithLand.com



2011-2024

BEST

### A Real Estate Expert You Can Trust

Information is believed to be accurate but not guaranteed.



#### A Real Estate Expert You Can Trust!

## MICHAEL HALFACRE

O: 662.268.6333 C: 662.242.4220 MHalfacre@TomSmithLand.com

TomSmithLandandHomes.com





ND K

Expect More. Get More.

## **AERIAL MAP**



### **INTERACTIVE MAP LINK**

#### A Real Estate Expert You Can Trust!



O: 662.268.6333 C: 662.242.4220 MHalfacre@TomSmithLand.com

TomSmithLandandHomes.com



NO D

2011-2024

Expect More. Get More.

## **OWNERSHIP MAP**



#### A Real Estate Expert You Can Trust!

## MICHAEL HALFACRE

O: 662.268.6333 C: 662.242.4220 MHalfacre@TomSmithLand.com

TomSmithLandandHomes.com



## **TOPOGRAPHY MAP**



#### A Real Estate Expert You Can Trust!

### MICHAEL HALFACRE

O: 662.268.6333 C: 662.242.4220 MHalfacre@TomSmithLand.com

TomSmithLandandHomes.com





NOD)

HS.

Expect More. Get More.

# **INFRARED MAP**



#### A Real Estate Expert You Can Trust!

## MICHAEL HALFACRE

O: 662.268.6333 C: 662.242.4220 MHalfacre@TomSmithLand.com

TomSmithLandandHomes.com





# **DIRECTIONAL MAP**



<u>Directions from the intersection of Hwy 15 and Hwy 14 in Louisville, MS</u>: Travel Hwy 14/W Main St. for 1.9 miles. Turn left onto N Columbus Ave. and travel 1.6 miles. Turn right onto Brooksville Rd. and travel 4.3 miles. Make a slight right to stay on Brooksville Road and travel 0.5 miles. The property will be on the left marked with a sign. <u>GOOGLE MAP LINK</u>



Information is believed to be acc