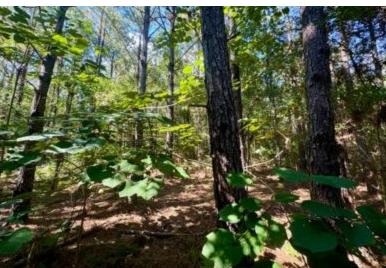

# HUNTING RETREAT WITH TIMBER INVESTMENT OPPORTUNITY 285± Acres in Hancock County, MS

Flat Top Road, Picayune, MS 39466 | \$1,140,000

Situated in Hancock County, MS, just 7 miles east of Picayune, this 285± acre property offers natural beauty and investment potential. The land is primarily 20+-year-old pine, mature oak, and hickory trees. With two gated entrances accessible via a well-maintained logging road, you are easily able to navigate the property by vehicle. It features two stocked ponds, several food plots, and a well-maintained trail system that provides access to various stands. The land is ready for selective cutting, offering an opportunity for return on investment while expanding food plots and road systems, enhancing its value. Abundant with deer and turkey and surrounded by large wooded tracts, the property has excellent wildlife-holding potential throughout the year. It's an ideal long-term timber investment and a perfect location for hunting and outdoor recreation for generations to come. Contact Anthony today to schedule a tour!