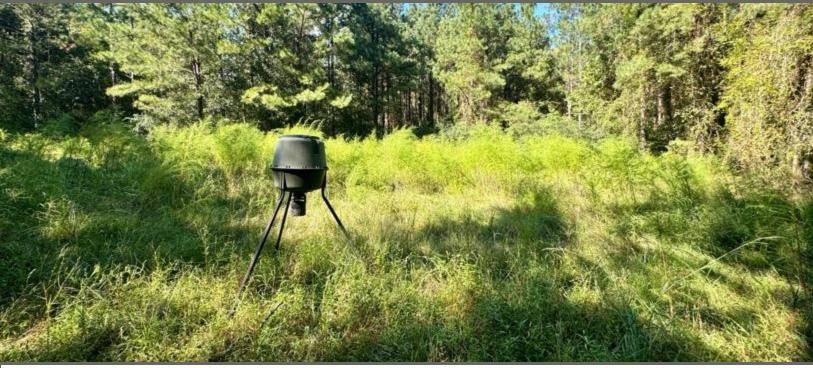

# HUNTING RETREAT WITH TIMBER INVESTMENT OPPORTUNITY 285± Acres in Hancock County, MS

Flat Top Road, Picayune, MS 39466 | \$1,140,000

Situated in Hancock County, MS, just 7 miles east of Picayune, this 285± acre property offers natural beauty and investment potential. The land is primarily 20+-year-old pine, mature oak, and hickory trees. With two gated entrances accessible via a well-maintained logging road, you are easily able to navigate the property by vehicle. It features two stocked ponds, several food plots, and a well-maintained trail system that provides access to various stands. The land is ready for selective cutting, offering an opportunity for return on investment while expanding food plots and road systems, enhancing its value. Abundant with deer and turkey and surrounded by large wooded tracts, the property has excellent wildlife-holding potential throughout the year. It's an ideal long-term timber investment and a perfect location for hunting and outdoor recreation for generations to come. Contact Anthony today to schedule a tour!