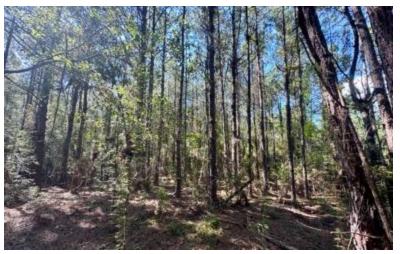

# HUNTING RETREAT WITH TIMBER INVESTMENT OPPORTUNITY 285± Acres in Hancock County, MS

Flat Top Road, Picayune, MS 39466 | \$1,140,000

Situated in Hancock County, MS, just 7 miles east of Picayune, this 285± acre property offers natural beauty and investment potential. The land is primarily 20+-year-old pine, mature oak, and hickory trees. With two gated entrances accessible via a well-maintained logging road, you are easily able to navigate the property by vehicle. It features two stocked ponds, several food plots, and a well-maintained trail system that provides access to various stands. The land is ready for selective cutting, offering an opportunity for return on investment while expanding food plots and road systems, enhancing its value. Abundant with deer and turkey and surrounded by large wooded tracts, the property has excellent wildlife-holding potential throughout the year. It's an ideal long-term timber investment and a perfect location for hunting and outdoor recreation for generations to come. Contact Anthony today to schedule a tour!