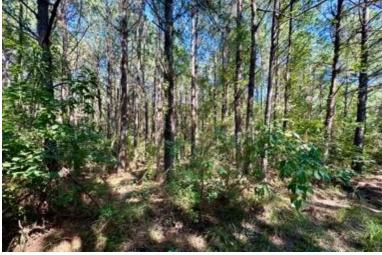

# HUNTING RETREAT WITH TIMBER INVESTMENT OPPORTUNITY 285± Acres in Hancock County, MS

Flat Top Road, Picayune, MS 39466 | \$1,140,000

Situated in Hancock County, MS, just 7 miles east of Picayune, this 285± acre property offers natural beauty and investment potential. The land is primarily 20+-year-old pine, mature oak, and hickory trees. With two gated entrances accessible via a well-maintained logging road, you are easily able to navigate the property by vehicle. It features two stocked ponds, several food plots, and a well-maintained trail system that provides access to various stands. The land is ready for selective cutting, offering an opportunity for return on investment while expanding food plots and road systems, enhancing its value. Abundant with deer and turkey and surrounded by large wooded tracts, the property has excellent wildlife-holding potential throughout the year. It's an ideal long-term timber investment and a perfect location for hunting and outdoor recreation for generations to come. Contact Anthony today to schedule a tour!