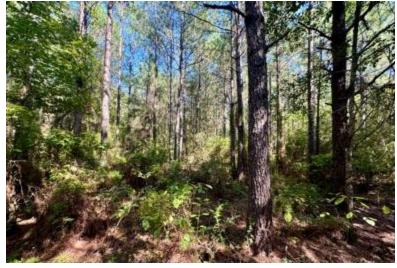

# HUNTING RETREAT WITH TIMBER INVESTMENT OPPORTUNITY 285± Acres in Hancock County, MS

Flat Top Road, Picayune, MS 39466 | \$1,140,000

Situated in Hancock County, MS, just 7 miles east of Picayune, this 285± acre property offers natural beauty and investment potential. The land is primarily 20+-year-old pine, mature oak, and hickory trees. With two gated entrances accessible via a well-maintained logging road, you are easily able to navigate the property by vehicle. It features two stocked ponds, several food plots, and a well-maintained trail system that provides access to various stands. The land is ready for selective cutting, offering an opportunity for return on investment while expanding food plots and road systems, enhancing its value. Abundant with deer and turkey and surrounded by large wooded tracts, the property has excellent wildlife-holding potential throughout the year. It's an ideal long-term timber investment and a perfect location for hunting and outdoor recreation for generations to come. Contact Anthony today to schedule a tour!