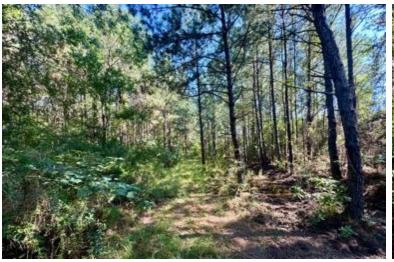

# HUNTING RETREAT WITH TIMBER INVESTMENT OPPORTUNITY 285± Acres in Hancock County, MS

Flat Top Road, Picayune, MS 39466 | \$1,140,000

Situated in Hancock County, MS, just 7 miles east of Picayune, this 285± acre property offers natural beauty and investment potential. The land is primarily 20+-year-old pine, mature oak, and hickory trees. With two gated entrances accessible via a well-maintained logging road, you are easily able to navigate the property by vehicle. It features two stocked ponds, several food plots, and a well-maintained trail system that provides access to various stands. The land is ready for selective cutting, offering an opportunity for return on investment while expanding food plots and road systems, enhancing its value. Abundant with deer and turkey and surrounded by large wooded tracts, the property has excellent wildlife-holding potential throughout the year. It's an ideal long-term timber investment and a perfect location for hunting and outdoor recreation for generations to come. Contact Anthony today to schedule a tour!