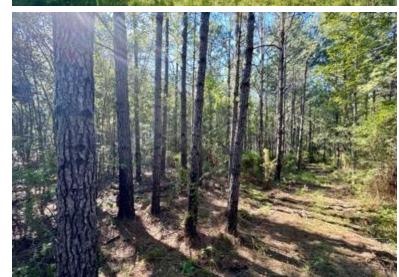

# HUNTING RETREAT WITH TIMBER INVESTMENT OPPORTUNITY 285± Acres in Hancock County, MS

Flat Top Road, Picayune, MS 39466 | \$1,140,000

Situated in Hancock County, MS, just 7 miles east of Picayune, this 285± acre property offers natural beauty and investment potential. The land is primarily 20+-year-old pine, mature oak, and hickory trees. With two gated entrances accessible via a well-maintained logging road, you are easily able to navigate the property by vehicle. It features two stocked ponds, several food plots, and a well-maintained trail system that provides access to various stands. The land is ready for selective cutting, offering an opportunity for return on investment while expanding food plots and road systems, enhancing its value. Abundant with deer and turkey and surrounded by large wooded tracts, the property has excellent wildlife-holding potential throughout the year. It's an ideal long-term timber investment and a perfect location for hunting and outdoor recreation for generations to come. Contact Anthony today to schedule a tour!