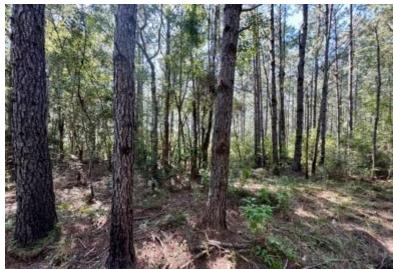

# HUNTING RETREAT WITH TIMBER INVESTMENT OPPORTUNITY 285± Acres in Hancock County, MS

Flat Top Road, Picayune, MS 39466 | \$1,140,000

Situated in Hancock County, MS, just 7 miles east of Picayune, this 285± acre property offers natural beauty and investment potential. The land is primarily 20+-year-old pine, mature oak, and hickory trees. With two gated entrances accessible via a well-maintained logging road, you are easily able to navigate the property by vehicle. It features two stocked ponds, several food plots, and a well-maintained trail system that provides access to various stands. The land is ready for selective cutting, offering an opportunity for return on investment while expanding food plots and road systems, enhancing its value. Abundant with deer and turkey and surrounded by large wooded tracts, the property has excellent wildlife-holding potential throughout the year. It's an ideal long-term timber investment and a perfect location for hunting and outdoor recreation for generations to come. Contact Anthony today to schedule a tour!