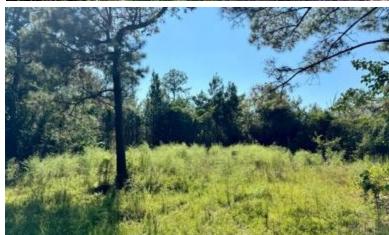

# HUNTING RETREAT WITH TIMBER INVESTMENT OPPORTUNITY 285± Acres in Hancock County, MS

Flat Top Road, Picayune, MS 39466 | \$1,140,000

Situated in Hancock County, MS, just 7 miles east of Picayune, this 285± acre property offers natural beauty and investment potential. The land is primarily 20+-year-old pine, mature oak, and hickory trees. With two gated entrances accessible via a well-maintained logging road, you are easily able to navigate the property by vehicle. It features two stocked ponds, several food plots, and a well-maintained trail system that provides access to various stands. The land is ready for selective cutting, offering an opportunity for return on investment while expanding food plots and road systems, enhancing its value. Abundant with deer and turkey and surrounded by large wooded tracts, the property has excellent wildlife-holding potential throughout the year. It's an ideal long-term timber investment and a perfect location for hunting and outdoor recreation for generations to come. Contact Anthony today to schedule a tour!