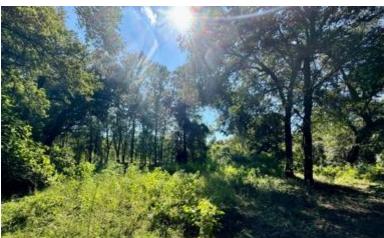

# HUNTING RETREAT WITH TIMBER INVESTMENT OPPORTUNITY 285± Acres in Hancock County, MS

Flat Top Road, Picayune, MS 39466 | \$1,140,000

Situated in Hancock County, MS, just 7 miles east of Picayune, this 285± acre property offers natural beauty and investment potential. The land is primarily 20+-year-old pine, mature oak, and hickory trees. With two gated entrances accessible via a well-maintained logging road, you are easily able to navigate the property by vehicle. It features two stocked ponds, several food plots, and a well-maintained trail system that provides access to various stands. The land is ready for selective cutting, offering an opportunity for return on investment while expanding food plots and road systems, enhancing its value. Abundant with deer and turkey and surrounded by large wooded tracts, the property has excellent wildlife-holding potential throughout the year. It's an ideal long-term timber investment and a perfect location for hunting and outdoor recreation for generations to come. Contact Anthony today to schedule a tour!