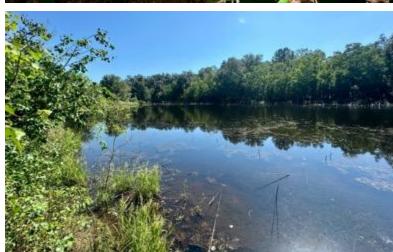

# HUNTING RETREAT WITH TIMBER INVESTMENT OPPORTUNITY 285± Acres in Hancock County, MS

Flat Top Road, Picayune, MS 39466 | \$1,140,000

Situated in Hancock County, MS, just 7 miles east of Picayune, this 285± acre property offers natural beauty and investment potential. The land is primarily 20+-year-old pine, mature oak, and hickory trees. With two gated entrances accessible via a well-maintained logging road, you are easily able to navigate the property by vehicle. It features two stocked ponds, several food plots, and a well-maintained trail system that provides access to various stands. The land is ready for selective cutting, offering an opportunity for return on investment while expanding food plots and road systems, enhancing its value. Abundant with deer and turkey and surrounded by large wooded tracts, the property has excellent wildlife-holding potential throughout the year. It's an ideal long-term timber investment and a perfect location for hunting and outdoor recreation for generations to come. Contact Anthony today to schedule a tour!