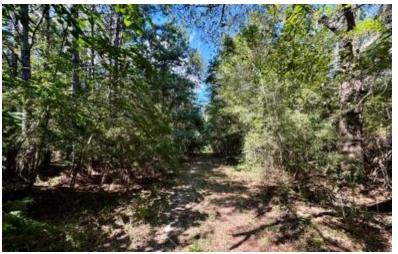

# HUNTING RETREAT WITH TIMBER INVESTMENT OPPORTUNITY 285± Acres in Hancock County, MS

Flat Top Road, Picayune, MS 39466 | \$1,140,000

Situated in Hancock County, MS, just 7 miles east of Picayune, this 285± acre property offers natural beauty and investment potential. The land is primarily 20+-year-old pine, mature oak, and hickory trees. With two gated entrances accessible via a well-maintained logging road, you are easily able to navigate the property by vehicle. It features two stocked ponds, several food plots, and a well-maintained trail system that provides access to various stands. The land is ready for selective cutting, offering an opportunity for return on investment while expanding food plots and road systems, enhancing its value. Abundant with deer and turkey and surrounded by large wooded tracts, the property has excellent wildlife-holding potential throughout the year. It's an ideal long-term timber investment and a perfect location for hunting and outdoor recreation for generations to come. Contact Anthony today to schedule a tour!