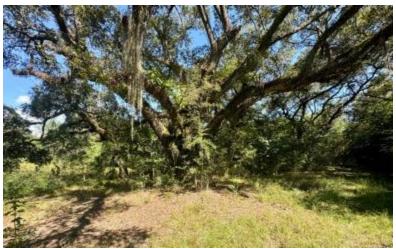

# HUNTING RETREAT WITH TIMBER INVESTMENT OPPORTUNITY 285± Acres in Hancock County, MS

Flat Top Road, Picayune, MS 39466 | \$1,140,000

Situated in Hancock County, MS, just 7 miles east of Picayune, this 285± acre property offers natural beauty and investment potential. The land is primarily 20+-year-old pine, mature oak, and hickory trees. With two gated entrances accessible via a well-maintained logging road, you are easily able to navigate the property by vehicle. It features two stocked ponds, several food plots, and a well-maintained trail system that provides access to various stands. The land is ready for selective cutting, offering an opportunity for return on investment while expanding food plots and road systems, enhancing its value. Abundant with deer and turkey and surrounded by large wooded tracts, the property has excellent wildlife-holding potential throughout the year. It's an ideal long-term timber investment and a perfect location for hunting and outdoor recreation for generations to come. Contact Anthony today to schedule a tour!