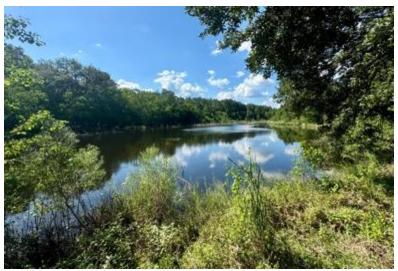

# HUNTING RETREAT WITH TIMBER INVESTMENT OPPORTUNITY 285± Acres in Hancock County, MS

Flat Top Road, Picayune, MS 39466 | \$1,140,000

Situated in Hancock County, MS, just 7 miles east of Picayune, this 285± acre property offers natural beauty and investment potential. The land is primarily 20+-year-old pine, mature oak, and hickory trees. With two gated entrances accessible via a well-maintained logging road, you are easily able to navigate the property by vehicle. It features two stocked ponds, several food plots, and a well-maintained trail system that provides access to various stands. The land is ready for selective cutting, offering an opportunity for return on investment while expanding food plots and road systems, enhancing its value. Abundant with deer and turkey and surrounded by large wooded tracts, the property has excellent wildlife-holding potential throughout the year. It's an ideal long-term timber investment and a perfect location for hunting and outdoor recreation for generations to come. Contact Anthony today to schedule a tour!