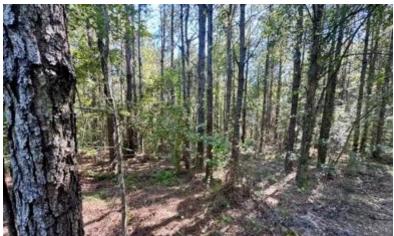

# HUNTING RETREAT WITH TIMBER INVESTMENT OPPORTUNITY 285± Acres in Hancock County, MS

Flat Top Road, Picayune, MS 39466 | \$1,140,000

Situated in Hancock County, MS, just 7 miles east of Picayune, this 285± acre property offers natural beauty and investment potential. The land is primarily 20+-year-old pine, mature oak, and hickory trees. With two gated entrances accessible via a well-maintained logging road, you are easily able to navigate the property by vehicle. It features two stocked ponds, several food plots, and a well-maintained trail system that provides access to various stands. The land is ready for selective cutting, offering an opportunity for return on investment while expanding food plots and road systems, enhancing its value. Abundant with deer and turkey and surrounded by large wooded tracts, the property has excellent wildlife-holding potential throughout the year. It's an ideal long-term timber investment and a perfect location for hunting and outdoor recreation for generations to come. Contact Anthony today to schedule a tour!