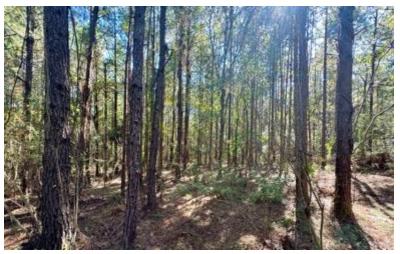

# HUNTING RETREAT WITH TIMBER INVESTMENT OPPORTUNITY 285± Acres in Hancock County, MS

Flat Top Road, Picayune, MS 39466 | \$1,140,000

Situated in Hancock County, MS, just 7 miles east of Picayune, this 285± acre property offers natural beauty and investment potential. The land is primarily 20+-year-old pine, mature oak, and hickory trees. With two gated entrances accessible via a well-maintained logging road, you are easily able to navigate the property by vehicle. It features two stocked ponds, several food plots, and a well-maintained trail system that provides access to various stands. The land is ready for selective cutting, offering an opportunity for return on investment while expanding food plots and road systems, enhancing its value. Abundant with deer and turkey and surrounded by large wooded tracts, the property has excellent wildlife-holding potential throughout the year. It's an ideal long-term timber investment and a perfect location for hunting and outdoor recreation for generations to come. Contact Anthony today to schedule a tour!