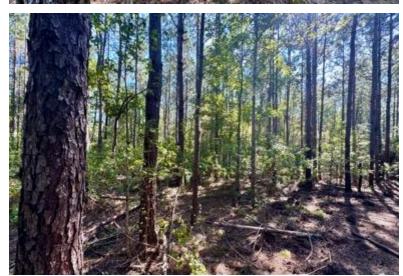

# HUNTING RETREAT WITH TIMBER INVESTMENT OPPORTUNITY 285± Acres in Hancock County, MS

Flat Top Road, Picayune, MS 39466 | \$1,140,000

Situated in Hancock County, MS, just 7 miles east of Picayune, this 285± acre property offers natural beauty and investment potential. The land is primarily 20+-year-old pine, mature oak, and hickory trees. With two gated entrances accessible via a well-maintained logging road, you are easily able to navigate the property by vehicle. It features two stocked ponds, several food plots, and a well-maintained trail system that provides access to various stands. The land is ready for selective cutting, offering an opportunity for return on investment while expanding food plots and road systems, enhancing its value. Abundant with deer and turkey and surrounded by large wooded tracts, the property has excellent wildlife-holding potential throughout the year. It's an ideal long-term timber investment and a perfect location for hunting and outdoor recreation for generations to come. Contact Anthony today to schedule a tour!