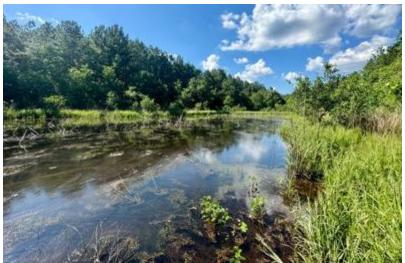

# HUNTING RETREAT WITH TIMBER INVESTMENT OPPORTUNITY 285± Acres in Hancock County, MS

Flat Top Road, Picayune, MS 39466 | \$1,140,000

Situated in Hancock County, MS, just 7 miles east of Picayune, this 285± acre property offers natural beauty and investment potential. The land is primarily 20+-year-old pine, mature oak, and hickory trees. With two gated entrances accessible via a well-maintained logging road, you are easily able to navigate the property by vehicle. It features two stocked ponds, several food plots, and a well-maintained trail system that provides access to various stands. The land is ready for selective cutting, offering an opportunity for return on investment while expanding food plots and road systems, enhancing its value. Abundant with deer and turkey and surrounded by large wooded tracts, the property has excellent wildlife-holding potential throughout the year. It's an ideal long-term timber investment and a perfect location for hunting and outdoor recreation for generations to come. Contact Anthony today to schedule a tour!