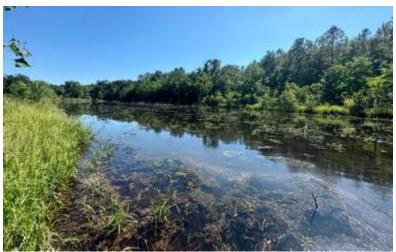

# HUNTING RETREAT WITH TIMBER INVESTMENT OPPORTUNITY 285± Acres in Hancock County, MS

Flat Top Road, Picayune, MS 39466 | \$1,140,000

Situated in Hancock County, MS, just 7 miles east of Picayune, this 285± acre property offers natural beauty and investment potential. The land is primarily 20+-year-old pine, mature oak, and hickory trees. With two gated entrances accessible via a well-maintained logging road, you are easily able to navigate the property by vehicle. It features two stocked ponds, several food plots, and a well-maintained trail system that provides access to various stands. The land is ready for selective cutting, offering an opportunity for return on investment while expanding food plots and road systems, enhancing its value. Abundant with deer and turkey and surrounded by large wooded tracts, the property has excellent wildlife-holding potential throughout the year. It's an ideal long-term timber investment and a perfect location for hunting and outdoor recreation for generations to come. Contact Anthony today to schedule a tour!