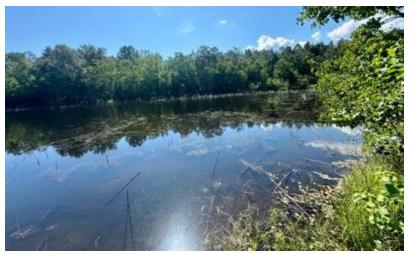

# HUNTING RETREAT WITH TIMBER INVESTMENT OPPORTUNITY 285± Acres in Hancock County, MS

Flat Top Road, Picayune, MS 39466 | \$1,140,000

Situated in Hancock County, MS, just 7 miles east of Picayune, this 285± acre property offers natural beauty and investment potential. The land is primarily 20+-year-old pine, mature oak, and hickory trees. With two gated entrances accessible via a well-maintained logging road, you are easily able to navigate the property by vehicle. It features two stocked ponds, several food plots, and a well-maintained trail system that provides access to various stands. The land is ready for selective cutting, offering an opportunity for return on investment while expanding food plots and road systems, enhancing its value. Abundant with deer and turkey and surrounded by large wooded tracts, the property has excellent wildlife-holding potential throughout the year. It's an ideal long-term timber investment and a perfect location for hunting and outdoor recreation for generations to come. Contact Anthony today to schedule a tour!