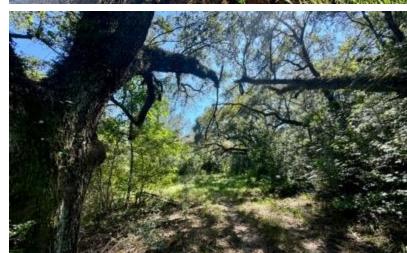

# HUNTING RETREAT WITH TIMBER INVESTMENT OPPORTUNITY 285± Acres in Hancock County, MS

Flat Top Road, Picayune, MS 39466 | \$1,140,000

Situated in Hancock County, MS, just 7 miles east of Picayune, this 285± acre property offers natural beauty and investment potential. The land is primarily 20+-year-old pine, mature oak, and hickory trees. With two gated entrances accessible via a well-maintained logging road, you are easily able to navigate the property by vehicle. It features two stocked ponds, several food plots, and a well-maintained trail system that provides access to various stands. The land is ready for selective cutting, offering an opportunity for return on investment while expanding food plots and road systems, enhancing its value. Abundant with deer and turkey and surrounded by large wooded tracts, the property has excellent wildlife-holding potential throughout the year. It's an ideal long-term timber investment and a perfect location for hunting and outdoor recreation for generations to come. Contact Anthony today to schedule a tour!