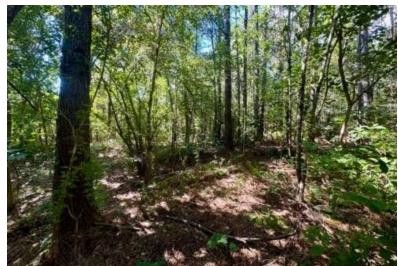

# HUNTING RETREAT WITH TIMBER INVESTMENT OPPORTUNITY 285± Acres in Hancock County, MS

Flat Top Road, Picayune, MS 39466 | \$1,140,000

Situated in Hancock County, MS, just 7 miles east of Picayune, this 285± acre property offers natural beauty and investment potential. The land is primarily 20+-year-old pine, mature oak, and hickory trees. With two gated entrances accessible via a well-maintained logging road, you are easily able to navigate the property by vehicle. It features two stocked ponds, several food plots, and a well-maintained trail system that provides access to various stands. The land is ready for selective cutting, offering an opportunity for return on investment while expanding food plots and road systems, enhancing its value. Abundant with deer and turkey and surrounded by large wooded tracts, the property has excellent wildlife-holding potential throughout the year. It's an ideal long-term timber investment and a perfect location for hunting and outdoor recreation for generations to come. Contact Anthony today to schedule a tour!