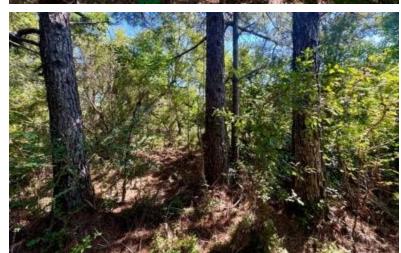

# HUNTING RETREAT WITH TIMBER INVESTMENT OPPORTUNITY 285± Acres in Hancock County, MS

Flat Top Road, Picayune, MS 39466 | \$1,140,000

Situated in Hancock County, MS, just 7 miles east of Picayune, this 285± acre property offers natural beauty and investment potential. The land is primarily 20+-year-old pine, mature oak, and hickory trees. With two gated entrances accessible via a well-maintained logging road, you are easily able to navigate the property by vehicle. It features two stocked ponds, several food plots, and a well-maintained trail system that provides access to various stands. The land is ready for selective cutting, offering an opportunity for return on investment while expanding food plots and road systems, enhancing its value. Abundant with deer and turkey and surrounded by large wooded tracts, the property has excellent wildlife-holding potential throughout the year. It's an ideal long-term timber investment and a perfect location for hunting and outdoor recreation for generations to come. Contact Anthony today to schedule a tour!