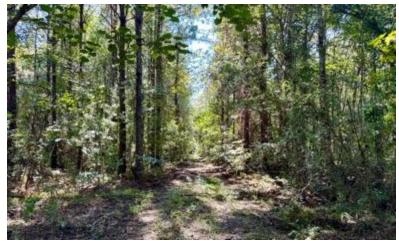

# HUNTING RETREAT WITH TIMBER INVESTMENT OPPORTUNITY 285± Acres in Hancock County, MS

Flat Top Road, Picayune, MS 39466 | \$1,140,000

Situated in Hancock County, MS, just 7 miles east of Picayune, this 285± acre property offers natural beauty and investment potential. The land is primarily 20+-year-old pine, mature oak, and hickory trees. With two gated entrances accessible via a well-maintained logging road, you are easily able to navigate the property by vehicle. It features two stocked ponds, several food plots, and a well-maintained trail system that provides access to various stands. The land is ready for selective cutting, offering an opportunity for return on investment while expanding food plots and road systems, enhancing its value. Abundant with deer and turkey and surrounded by large wooded tracts, the property has excellent wildlife-holding potential throughout the year. It's an ideal long-term timber investment and a perfect location for hunting and outdoor recreation for generations to come. Contact Anthony today to schedule a tour!