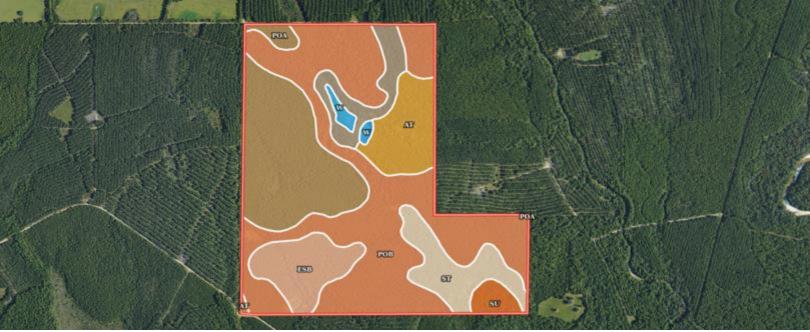

# SOIL MAP

| SOIL CODE | SOIL DESCRIPTION                              | ACRES         | %     | СРІ | NCCPI | CAP  |
|-----------|-----------------------------------------------|---------------|-------|-----|-------|------|
| РоВ       | Poarch fine sandy loam, 2 to 5 percent slopes | 127.9<br>3    | 44.88 | 0   | 65    | 2e   |
| PoA       | Poarch fine sandy loam, 0 to 2 percent slopes | 62.38         | 21.88 | 0   | 65    | 1    |
| At        | Atmore silt loam, 0 to 2 percent slopes       | 23.9          | 8.38  | 0   | 50    | 4w   |
| EsB       | Escambia loam, 2 to 5 percent slopes          | 23.2          | 8.14  | 0   | 50    | 2e   |
| St        | Smithton fine sandy loam                      | 22.85         | 8.02  | 0   | 50    | 4w   |
| PoC       | Poarch fine sandy loam, 5 to 8 percent slopes | 15.77         | 5.53  | 0   | 51    | 3e   |
| Su        | Smithton fine sandy loam, frequently flooded  | 5.84          | 2.05  | 0   | 34    | 5w   |
| W         | Water                                         | 3.18          | 1.12  | 0   | •     |      |
| TOTALS    |                                               | 285.0<br>5(*) | 100%  | 1   | 59.19 | 2.23 |

(\*) Total acres may differ in the second decimal compared to the sum of each acreage soil. This is due to a round error because we only show the acres of each soil with two decimal.