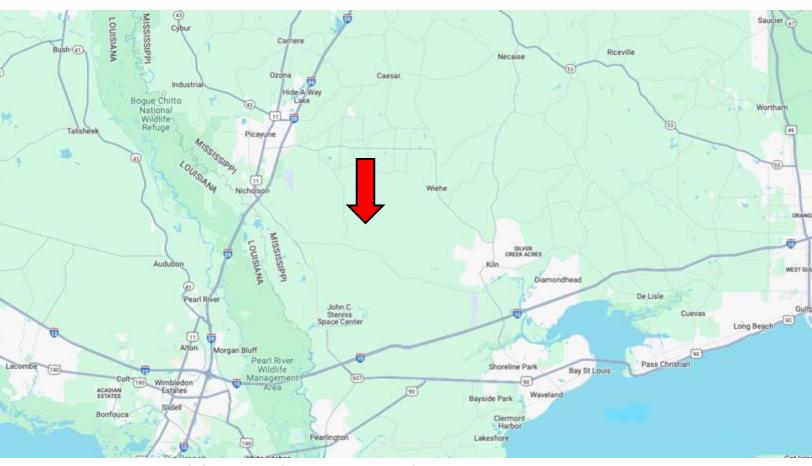

### DIRECTIONAL MAP

Address: Flat Top Road, Picayune, MS 39466

<u>Oirections from I-59 and MS-43 in Picayune, MS</u>: Take exit 4 to merge onto MS-43 S and travel 2.4 miles. Turn right onto Flat Top Rd. and travel 4.7 miles then turn left. After 1.2 miles, the property will be on the left. <u>Google Map Link</u>