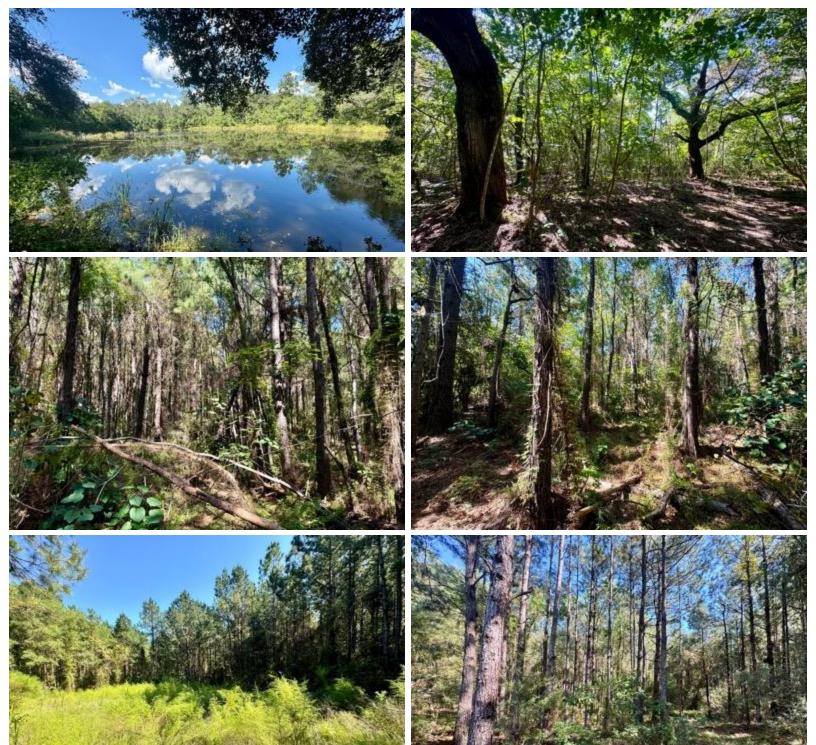

# HUNTING RETREAT WITH TIMBER INVESTMENT OPPORTUNITY 285± Acres in Hancock County, MS

Flat Top Road, Picayune, MS 39466 | \$1,140,000

Situated in Hancock County, MS, just 7 miles east of Picayune, this 285± acre property offers natural beauty and investment potential. The land is primarily 20+-year-old pine, mature oak, and hickory trees. With two gated entrances accessible via a well-maintained logging road, you are easily able to navigate the property by vehicle. It features two stocked ponds, several food plots, and a well-maintained trail system that provides access to various stands. The land is ready for selective cutting, offering an opportunity for return on investment while expanding food plots and road systems, enhancing its value. Abundant with deer and turkey and surrounded by large wooded tracts, the property has excellent wildlife-holding potential throughout the year. It's an ideal long-term timber investment and a perfect location for hunting and outdoor recreation for generations to come. Contact Anthony today to schedule a tour!