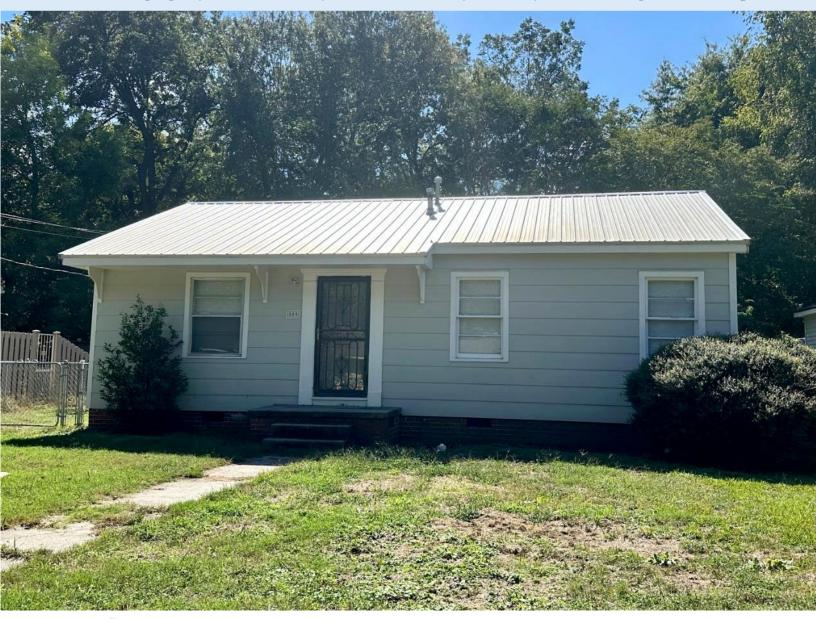

### 509 Deering Street Cleveland, MS | \$95,500

This charming 940± SF home offers two bedrooms and one bathroom, sitting on a 0.21± acre lot. Conveniently located near Downtown Cleveland and Delta State University, it's an excellent choice for a starter home or an investment property in Bolivar County, MS. Contact Tracey Bell today to schedule a private showing!