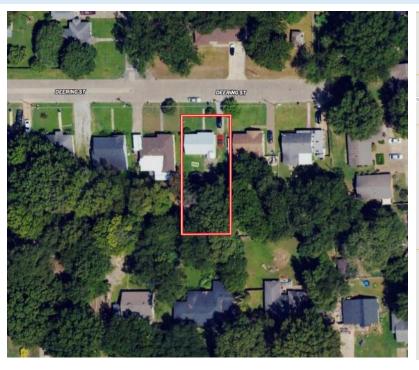

# MAPS | land id. Link

**Directions from Hwy 8 & Hwy 61 in Cleveland**: Travel west on Hwy 8 for 0.8 miles. Turn left onto N. First Avenue and travel 0.7 miles. Turn left onto Deering Street. After 75 feet, the property will be on the right.

#### Address:

509 Deering Street, Cleveland, MS 38732

TRACEY BELL MANAGING BROKER

Office: 662.441.2500 Cell: 662.719.4720 Tracey@TomSmithLand.com