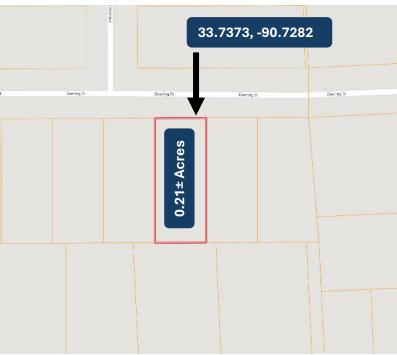

### 509 Deering Street Cleveland, MS | \$95,500

This charming 940± SF home offers two bedrooms and one bathroom, sitting on a 0.21± acre lot. Conveniently located near Downtown Cleveland and Delta State University, it's an excellent choice for a starter home or an investment property in Bolivar County, MS. Contact Tracey Bell today to schedule a private showing!

# MAPS | land id. Link

**Directions from Hwy 8 & Hwy 61 in Cleveland**: Travel west on Hwy 8 for 0.8 miles. Turn left onto N. First Avenue and travel 0.7 miles. Turn left onto Deering Street. After 75 feet, the property will be on the right.