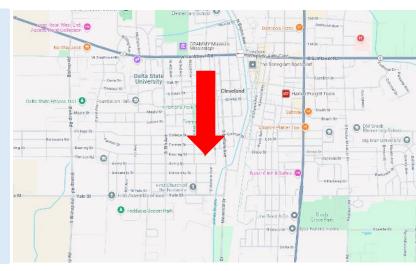

# MAPS | land id. Link

**Directions from Hwy 8 & Hwy 61 in Cleveland**: Travel west on Hwy 8 for 0.8 miles. Turn left onto N. First Avenue and travel 0.7 miles. Turn left onto Deering Street. After 75 feet, the property will be on the right.

#### Address:

509 Deering Street, Cleveland, MS 38732

TRACEY BELL MANAGING BROKER

Office: 662.441.2500 Cell: 662.719.4720 Tracey@TomSmithLand.com