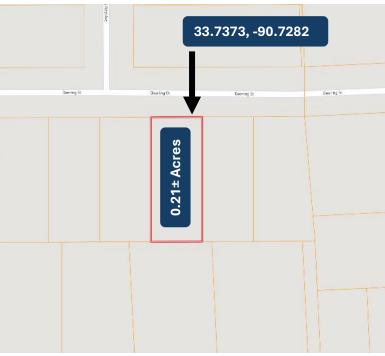

#### 509 Deering Street Cleveland, MS | \$89,950

This charming 940± SF home offers two bedrooms and one bathroom, sitting on a 0.21± acre lot. Conveniently located near Downtown Cleveland and Delta State University, it's an excellent choice for a starter home or an investment property in Bolivar County, MS. Contact Tracey Bell today to schedule a private showing!

## MAPS land id. Link

**Directions from Hwy 8 & Hwy 61 in Cleveland:** Travel west on Hwy 8 for 0.8 miles. Turn left onto N. First Avenue and travel 0.7 miles. Turn left onto Deering Street. After 75 feet, the property will be on the right.

#### **Address:**

509 Deering Street, Cleveland, MS 38732

Google Maps Link

**TRACEY** BELL MANAGING BROKER

Office: 662.441.2500 Cell: 662.719.4720

Tracey@TomSmithLand.com

Expect More. Get More.

A Real Estate Expert You Can Trust