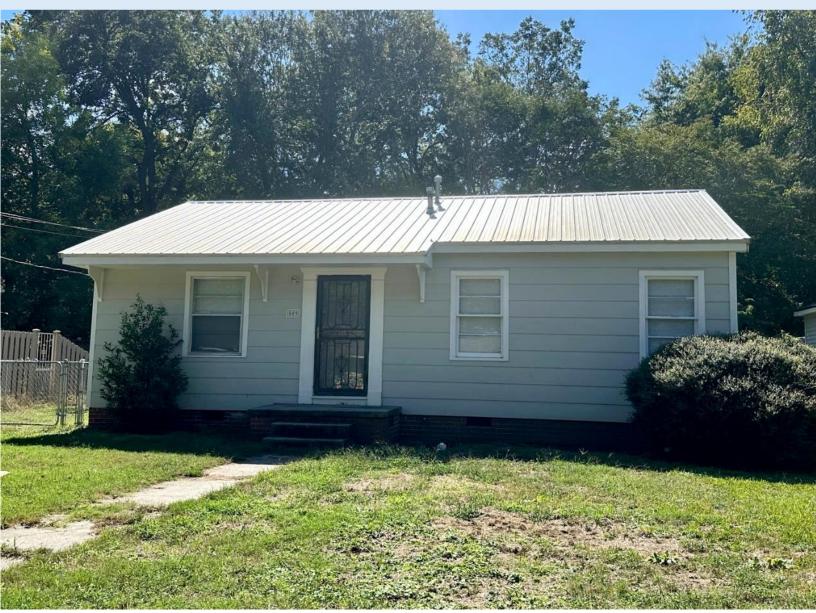

#### 509 Deering Street Cleveland, MS | \$89,950

This charming 940± SF home offers two bedrooms and one bathroom, sitting on a 0.21± acre lot. Conveniently located near Downtown Cleveland and Delta State University, it's an excellent choice for a starter home or an investment property in Bolivar County, MS. Contact Tracey Bell today to schedule a private showing!