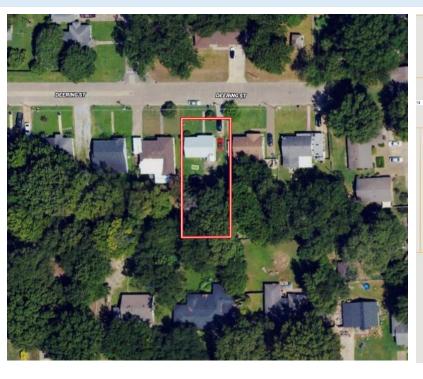

## MAPS land id. Link

**Directions from Hwy 8 & Hwy 61 in Cleveland:** Travel west on Hwy 8 for 0.8 miles. Turn left onto N. First Avenue and travel 0.7 miles. Turn left onto Deering Street. After 75 feet, the property will be on the right.

#### **Address:**

509 Deering Street, Cleveland, MS 38732

Google Maps Link

**TRACEY** BELL MANAGING BROKER

Office: 662.441.2500 Cell: 662.719.4720

Tracey@TomSmithLand.com

Expect More. Get More.

A Real Estate Expert You Can Trust