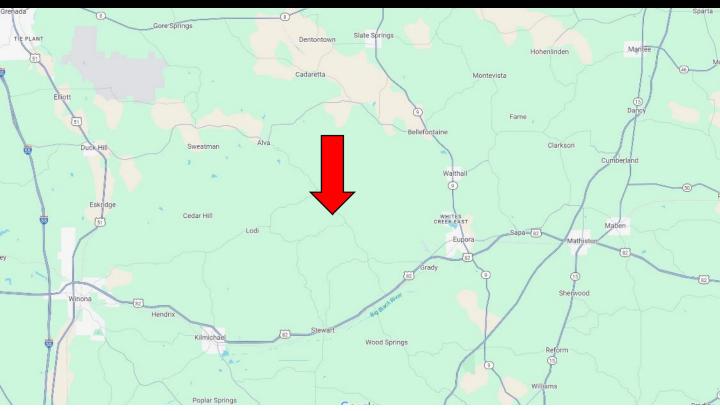

## **Directional Map**

Directions from the Intersection of Hwy 9 and Hwy 82 in Eupora, MS: Travel Hwy 82 W for 3.6 miles. Make a slight right to merge onto Grady Road and travel 4 miles. Turn right onto Greensboro Road and travel 3.3 miles. Continue onto Alva Road. After 0.6 miles, the property will be on your left. GOOGLE MAP LINK