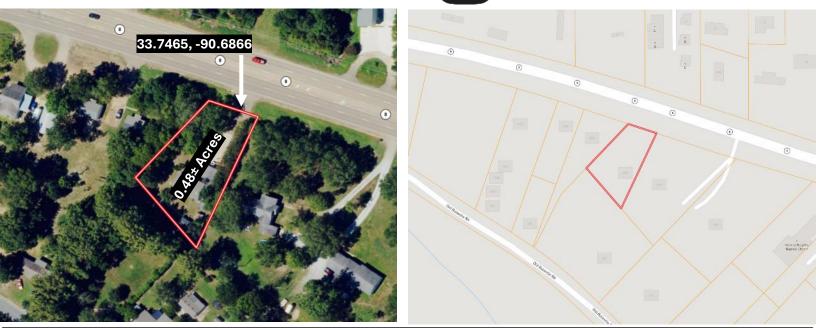

This  $0.48\pm$  acre property, located just outside Cleveland in Bolivar County, MS, offers excellent investment potential with a monthly rental income of \$935. The property features frontage on HWY 8 and includes two homes: a spacious one-bedroom, one-bathroom house on a slab and a three-bedroom, two-bathroom mobile home. The house could easily be used as a mother-in-law suite or rented out for additional income. Both homes are filled with natural light, and the kitchens provide plenty of counter space. Contact Tracey Bell today to schedule a private showing and discover everything this property offers!

## MAPS | land id. Link

Directions from Hwy 8 & Hwy 61 in Cleveland: Travel east on Hwy 8 for 1.7 miles. The property will be on the right. Address: 4233 HWY 8 E, Cleveland, MS 38732

Information is believed to be accurate but not guaranteed.