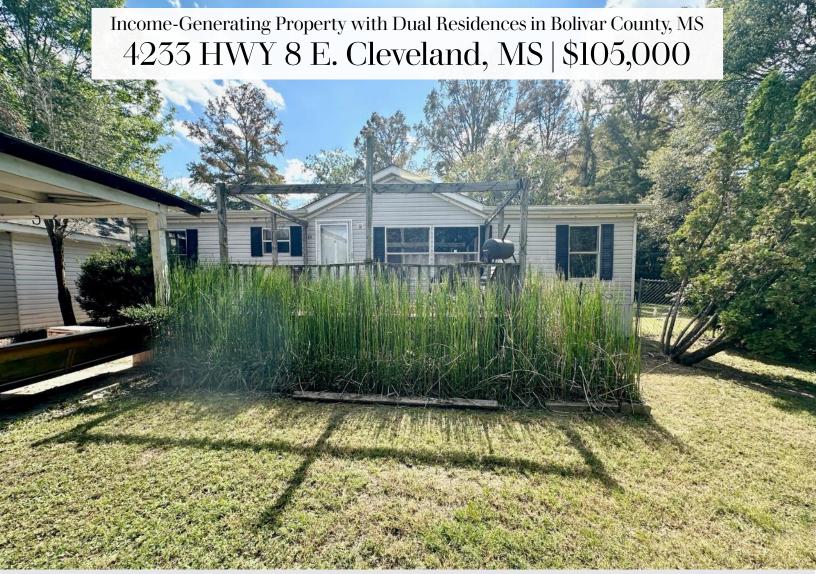

This  $0.48\pm$  acre property, located just outside Cleveland in Bolivar County, MS, offers excellent investment potential with a monthly rental income of \$935. The property features frontage on HWY 8 and includes two homes: a spacious one-bedroom, one-bathroom house on a slab and a three-bedroom, two-bathroom mobile home. The house could easily be used as a mother-in-law suite or rented out for additional income. Both homes are filled with natural light, and the kitchens provide plenty of counter space. Contact Tracey Bell today to schedule a private showing and discover everything this property offers!