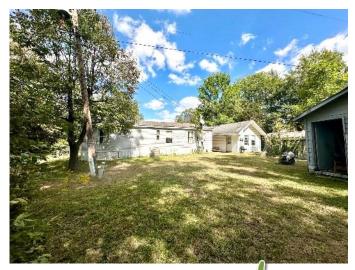

This  $0.48\pm$  acre property, located just outside Cleveland in Bolivar County, MS, offers excellent investment potential with a monthly rental income of \$935. The property features frontage on HWY 8 and includes two homes: a spacious one-bedroom, one-bathroom house on a slab and a three-bedroom, two-bathroom mobile home. The house could easily be used as a mother-in-law suite or rented out for additional income. Both homes are filled with natural light, and the kitchens provide plenty of counter space. Contact Tracey Bell today to schedule a private showing and discover everything this property offers!