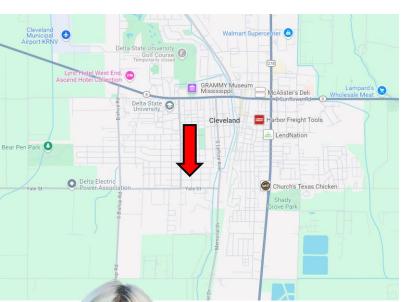

## MAPS | <u>Click for Interactive Map</u>

Directions from HWY 8 and HWY 61 in <u>Cleveland:</u> Travel west on Hwy 8 for one mile. Turn left onto N. 5<sup>th</sup> Avenue and travel 0.8 miles. Turn left onto University Street. After 0.1 miles, the property will be on the right. <u>Click for Google Maps</u>