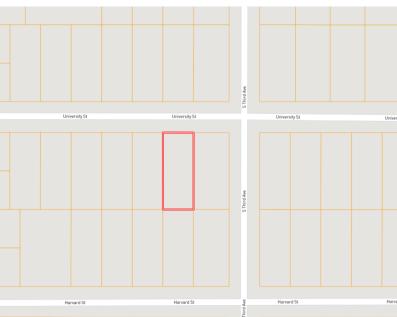

## MAPS | <u>Click for Interactive Map</u>

Directions from HWY 8 and HWY 61 in <u>Cleveland:</u> Travel west on Hwy 8 for one mile. Turn left onto N. 5<sup>th</sup> Avenue and travel 0.8 miles. Turn left onto University Street. After 0.1 miles, the property will be on the right. <u>Click for Google Maps</u>