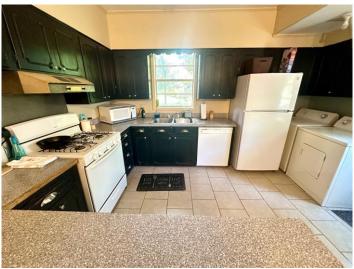

This adorable cottage features two bedrooms and one bathroom within the 952± SF. The living room offers a warm welcome through the front porch and flows into the dining room and kitchen. The property is currently being rented at \$1,050 a month. For more details about this opportunity, call Tracey Bell today!