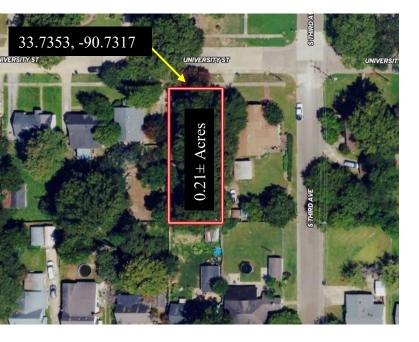

## MAPS | <u>Click for Interactive Map</u>

Directions from HWY 8 and HWY 61 in <u>Cleveland:</u> Travel west on Hwy 8 for one mile. Turn left onto N. 5<sup>th</sup> Avenue and travel 0.8 miles. Turn left onto University Street. After 0.1 miles, the property will be on the right. <u>Click for Google Maps</u>