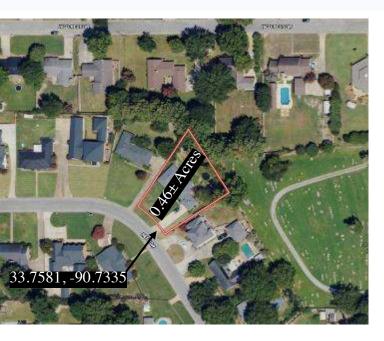

## MAPS | Click for Interactive Map

**Address:** 507 Reed Drive, Cleveland, MS 38732

Directions from Hwy 8 & Hwy 61 in Cleveland, MS: Travel west on Hwy 8 for 0.4 miles. Turn right onto N Bayou Avenue and travel 0.6 miles. Turn left toward Hillcrest Circle and travel for 0.3 miles before turning right onto Reed Drive. The home will be on the right in 436 feet. Click for Google Maps Link