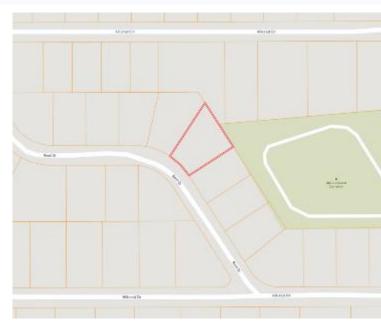

#### 4 Bedroom, 2.5 Bathroom Home in Cleveland 507 Reed Drive, Cleveland, MS 38732 \$375,000

Welcome to this charming and cozy 2,421+/- SF, four-bedroom, two-and-a-half-bathroom home in Cleveland, Bolivar County, MS. Step inside to discover an open living and dining area that flows seamlessly into the kitchen, perfect for entertaining. The home also features an additional sitting area with a fireplace, ideal for those cozy fall and winter nights. Enjoy abundant natural light from the large windows, a generous pantry, and a separate laundry room with a convenient half bath. This neighborhood is highly sought after and just what you are looking for in your next home. It is a move-in-ready home full of amenities and waiting for new owners. Call Lindsay Williams at 662.719.8118 for a private showing!

# MAPS | Click for Interactive Map

Address: 507 Reed Drive, Cleveland, MS 38732

**Directions from Hwy 8 & Hwy 61 in Cleveland, MS:** Travel west on Hwy 8 for 0.4 miles. Turn right onto N Bayou Avenue and travel 0.6 miles. Turn left toward Hillcrest Circle and travel for 0.3 miles before turning right onto Reed Drive. The home will be on the right in 436 feet. <u>Click</u> for Google Maps Link