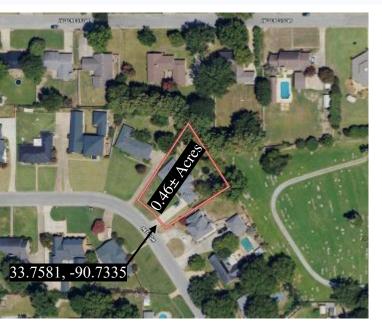

# MAPS | Click for Interactive Map

Address: 507 Reed Drive, Cleveland, MS 38732

**Directions from Hwy 8 & Hwy 61 in Cleveland, MS:** Travel west on Hwy 8 for 0.4 miles. Turn right onto N Bayou Avenue and travel 0.6 miles. Turn left toward Hillcrest Circle and travel for 0.3 miles before turning right onto Reed Drive. The home will be on the right in 436 feet. <u>Click</u> for Google Maps Link