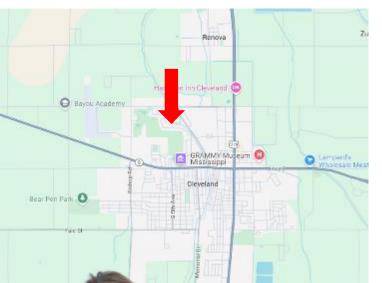

# MAPS | Click for Interactive Map

Address: 507 Reed Drive, Cleveland, MS 38732

**Directions from Hwy 8 & Hwy 61 in Cleveland, MS:** Travel west on Hwy 8 for 0.4 miles. Turn right onto N Bayou Avenue and travel 0.6 miles. Turn left toward Hillcrest Circle and travel for 0.3 miles before turning right onto Reed Drive. The home will be on the right in 436 feet. <u>Click</u> for Google Maps Link