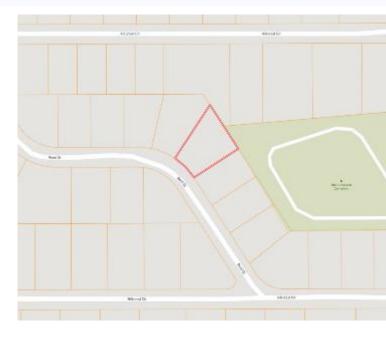

#### MAPS | Click for Interactive Map

**Address:** 507 Reed Drive, Cleveland, MS 38732

**Directions from Hwy 8 & Hwy 61 in Cleveland, MS:** Travel west on Hwy 8 for 0.4 miles. Turn right onto N Bayou Avenue and travel 0.6 miles. Turn left toward Hillcrest Circle and travel for 0.3 miles before turning right onto Reed Drive. The home will be on the right in 436 feet. Click for Google Maps Link