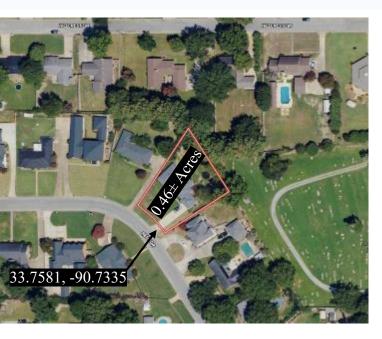

#### MAPS | Click for Interactive Map

**Address:** 507 Reed Drive, Cleveland, MS 38732

**Directions from Hwy 8 & Hwy 61 in Cleveland, MS:** Travel west on Hwy 8 for 0.4 miles. Turn right onto N Bayou Avenue and travel 0.6 miles. Turn left toward Hillcrest Circle and travel for 0.3 miles before turning right onto Reed Drive. The home will be on the right in 436 feet. Click for Google Maps Link