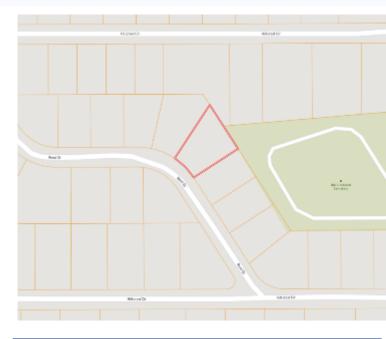

#### 4 Bedroom, 2.5 Bathroom Home in Cleveland 507 Reed Drive, Cleveland, MS 38732 \$365,000

Welcome to this charming and cozy 2,421+/- SF, four-bedroom, two-and-a-half-bathroom home in Cleveland, Bolivar County, MS. Step inside to discover an open living and dining area that flows seamlessly into the kitchen, perfect for entertaining. The home also features an additional sitting area with a fireplace, ideal for those cozy fall and winter nights. Enjoy abundant natural light from the large windows, a generous pantry, and a separate laundry room with a convenient half bath. This neighborhood is highly sought after and just what you are looking for in your next home. It is a move-in-ready home full of amenities and waiting for new owners. Call Lindsay Williams at 662.719.8118 for a private showing!

### MAPS | Click for Interactive Map

**Address:** 507 Reed Drive, Cleveland, MS 38732

<u>Cleveland, MS:</u> Travel west on Hwy 8 for 0.4 miles. Turn right onto N Bayou Avenue and travel 0.6 miles. Turn left toward Hillcrest Circle and travel for 0.3 miles before turning right onto Reed Drive. The home will be on the right in 436 feet. <u>Click for Google Maps Link</u>