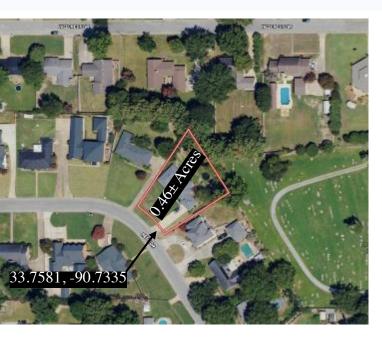

### MAPS | Click for Interactive Map

**Address:** 507 Reed Drive, Cleveland, MS 38732

<u>Cleveland, MS:</u> Travel west on Hwy 8 for 0.4 miles. Turn right onto N Bayou Avenue and travel 0.6 miles. Turn left toward Hillcrest Circle and travel for 0.3 miles before turning right onto Reed Drive. The home will be on the right in 436 feet. <u>Click for Google Maps Link</u>