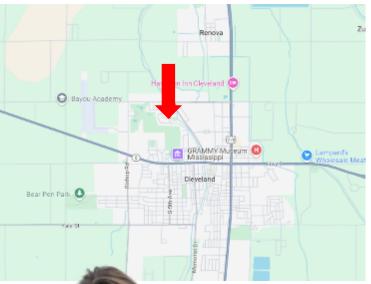

### MAPS | Click for Interactive Map

**Address:** 507 Reed Drive, Cleveland, MS 38732

<u>Cleveland, MS:</u> Travel west on Hwy 8 for 0.4 miles. Turn right onto N Bayou Avenue and travel 0.6 miles. Turn left toward Hillcrest Circle and travel for 0.3 miles before turning right onto Reed Drive. The home will be on the right in 436 feet. <u>Click for Google Maps Link</u>