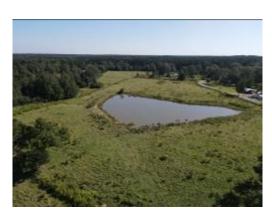

### RECREATIONAL PASTURELAND 69± Acres Lincoln County, MS

2120 Gene Road SW Brookhaven, MS 39601

\$320,000

If you're searching for prime land in one of the most desirable school districts in Lincoln County, Mississippi, this property is a must-see. Situated in the sought-after West Lincoln School District, this 69+/- acre tract of pastureland is perfect for those seeking space, versatility, and rural charm. The land is fully fenced and cross-fenced with five strands of new barbed wire and sturdy tee posts, with a stunning wooden fence enhancing the road-facing side. The property features a tranquil pond, ideal for watering livestock or enjoying some peaceful fishing. Convenience is at your fingertips with power and a meter base already installed both at the main gate and at the back of the property. For those interested in outdoor recreation, the rear portion of the property is densely wooded, providing excellent hunting opportunities with a food plot and box blind already set up. Whether you're looking to raise livestock or build your dream home in a beautiful setting, this land offers the perfect blend of functionality and location. Don't miss the chance to own this outstanding piece of property! Call Clif today!