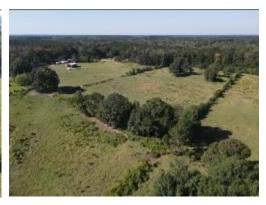

### RECREATIONAL PASTURELAND 69± Acres Lincoln County, MS

2120 Gene Road SW Brookhaven, MS 39601

\$320,000

If you're searching for prime land in one of the most desirable school districts in Lincoln County, Mississippi, this property is a must-see. Situated in the sought-after West Lincoln School District, this 69+/- acre tract of pastureland is perfect for those seeking space, versatility, and rural charm. The land is fully fenced and cross-fenced with five strands of new barbed wire and sturdy tee posts, with a stunning wooden fence enhancing the road-facing side. The property features a tranquil pond, ideal for watering livestock or enjoying some peaceful fishing. Convenience is at your fingertips with power and a meter base already installed both at the main gate and at the back of the property. For those interested in outdoor recreation, the rear portion of the property is densely wooded, providing excellent hunting opportunities with a food plot and box blind already set up. Whether you're looking to raise livestock or build your dream home in a beautiful setting, this land offers the perfect blend of functionality and location. Don't miss the chance to own this outstanding piece of property! Call Clif today!