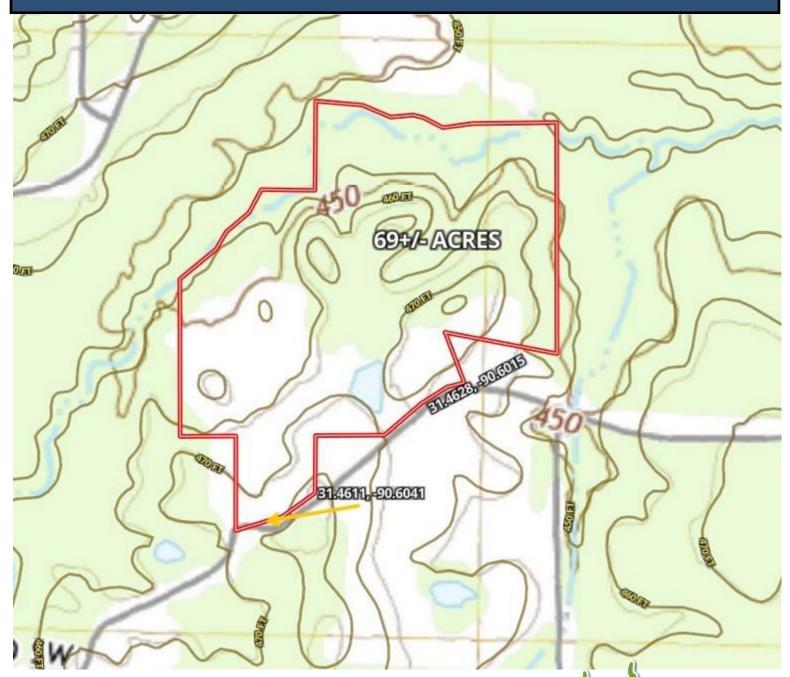

# Topographic Map

### RECREATIONAL PASTURELAND 69± Acres Lincoln County, MS

2120 Gene Road SW Brookhaven, MS 39601

\$320,000

If you're searching for prime land in one of the most desirable school districts in Lincoln County, Mississippi, this property is a must-see. Situated in the sought-after West Lincoln School District, this 69+/- acre tract of pastureland is perfect for those seeking space, versatility, and rural charm. The land is fully fenced and cross-fenced with five strands of new barbed wire and sturdy tee posts, with a stunning wooden fence enhancing the road-facing side. The property features a tranquil pond, ideal for watering livestock or enjoying some peaceful fishing. Convenience is at your fingertips with power and a meter base already installed both at the main gate and at the back of the property. For those interested in outdoor recreation, the rear portion of the property is densely wooded, providing excellent hunting opportunities with a food plot and box blind already set up. Whether you're looking to raise livestock or build your dream home in a beautiful setting, this land offers the perfect blend of functionality and location. Don't miss the chance to own this outstanding piece of property! Call Clif today!