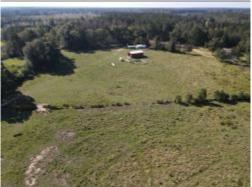

### RECREATIONAL PASTURELAND 69± Acres Lincoln County, MS

2120 Gene Road SW Brookhaven, MS 39601

\$320,000

If you're searching for prime land in one of the most desirable school districts in Lincoln County, Mississippi, this property is a must-see. Situated in the sought-after West Lincoln School District, this 69+/- acre tract of pastureland is perfect for those seeking space, versatility, and rural charm. The land is fully fenced and cross-fenced with five strands of new barbed wire and sturdy tee posts, with a stunning wooden fence enhancing the road-facing side. The property features a tranquil pond, ideal for watering livestock or enjoying some peaceful fishing. Convenience is at your fingertips with power and a meter base already installed both at the main gate and at the back of the property. For those interested in outdoor recreation, the rear portion of the property is densely wooded, providing excellent hunting opportunities with a food plot and box blind already set up. Whether you're looking to raise livestock or build your dream home in a beautiful setting, this land offers the perfect blend of functionality and location. Don't miss the chance to own this outstanding piece of property! Call Clif today!