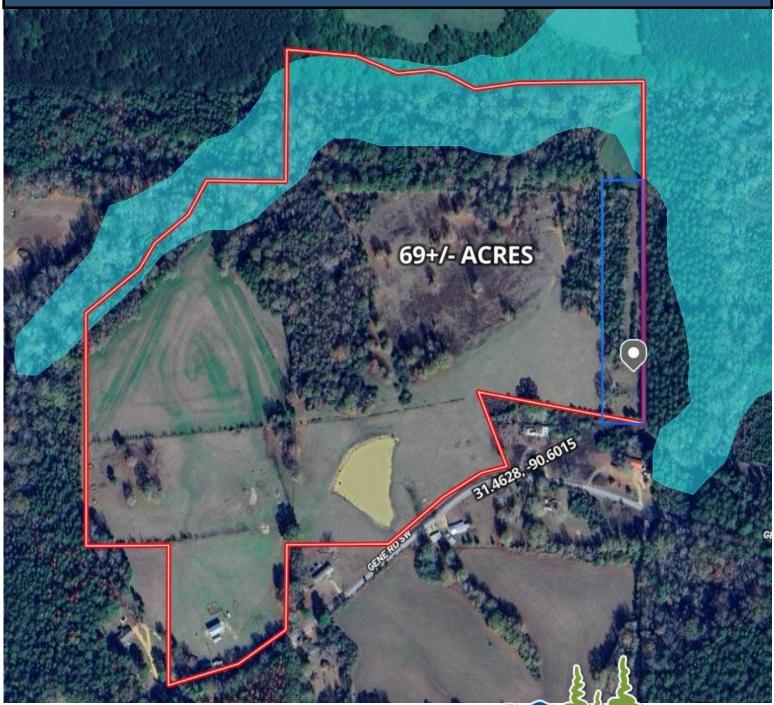

### **Aerial Map**

### RECREATIONAL PASTURELAND 69± Acres Lincoln County, MS

2120 Gene Road SW Brookhaven, MS 39601

\$320,000

If you're searching for prime land in one of the most desirable school districts in Lincoln County, Mississippi, this property is a must-see. Situated in the sought-after West Lincoln School District, this 69+/- acre tract of pastureland is perfect for those seeking space, versatility, and rural charm. The land is fully fenced and cross-fenced with five strands of new barbed wire and sturdy tee posts, with a stunning wooden fence enhancing the road-facing side. The property features a tranquil pond, ideal for watering livestock or enjoying some peaceful fishing. Convenience is at your fingertips with power and a meter base already installed both at the main gate and at the back of the property. For those interested in outdoor recreation, the rear portion of the property is densely wooded, providing excellent hunting opportunities with a food plot and box blind already set up. Whether you're looking to raise livestock or build your dream home in a beautiful setting, this land offers the perfect blend of functionality and location. Don't miss the chance to own this outstanding piece of property! Call Clif today!