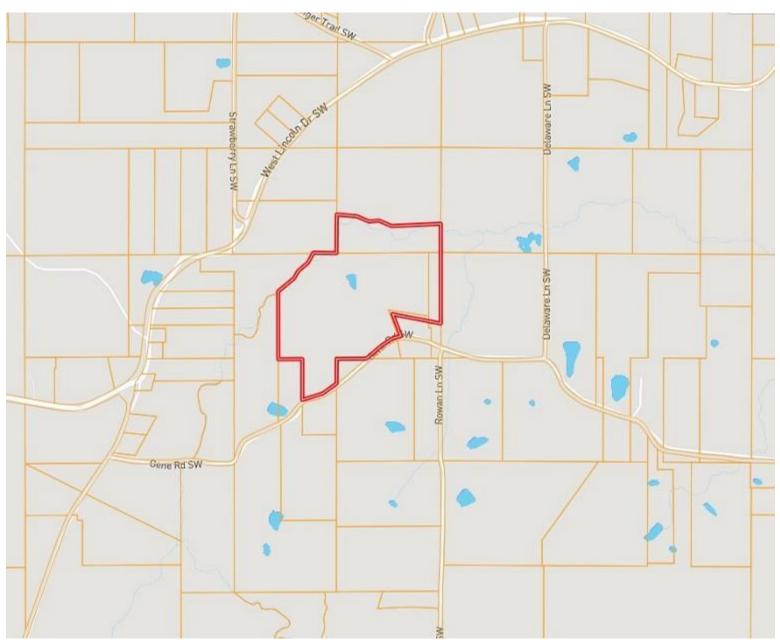

### **Directional Map**

<u>Directions from the intersection of I-55 and US 84 in Brookhaven, MS</u>: Take exit 38 to merge onto US-84 and travel 2.4 miles. Turn left onto West Lincoln Drive SW and travel for 8.1 miles. Turn left to stay on West Lincoln Drive and travel for .2 miles. Turn left onto Gene Rd SW and travel for .8 miles. The property will be on the left.