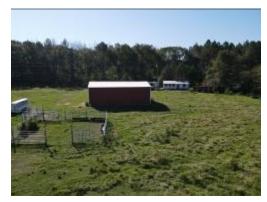

### RECREATIONAL PASTURELAND 69± Acres Lincoln County, MS

2120 Gene Road SW Brookhaven, MS 39601

\$320,000

If you're searching for prime land in one of the most desirable school districts in Lincoln County, Mississippi, this property is a must-see. Situated in the sought-after West Lincoln School District, this 69+/- acre tract of pastureland is perfect for those seeking space, versatility, and rural charm. The land is fully fenced and cross-fenced with five strands of new barbed wire and sturdy tee posts, with a stunning wooden fence enhancing the road-facing side. The property features a tranquil pond, ideal for watering livestock or enjoying some peaceful fishing. Convenience is at your fingertips with power and a meter base already installed both at the main gate and at the back of the property. For those interested in outdoor recreation, the rear portion of the property is densely wooded, providing excellent hunting opportunities with a food plot and box blind already set up. Whether you're looking to raise livestock or build your dream home in a beautiful setting, this land offers the perfect blend of functionality and location. Don't miss the chance to own this outstanding piece of property! Call Clif today!