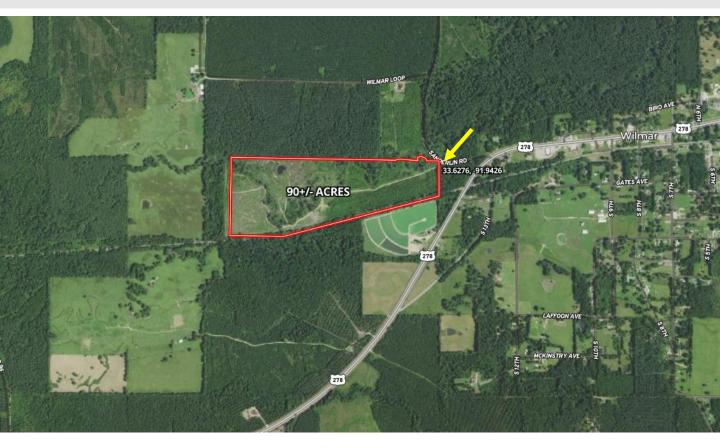

### DIRECTIONAL MAP

<u>Directions from the intersection of Hwy 425 and Hwy 278 in Monticello, AR:</u> Travel west on Hwy 278 for 8.1 miles. Turn right onto Sanderlin Road. After 0.2 miles, the property will be on your left. <u>GOOGLE MAP LINK</u>