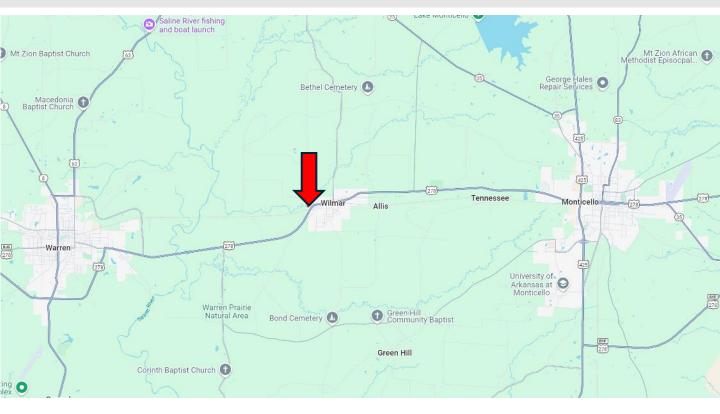

### DIRECTIONAL MAP

<u>Directions from the intersection of Hwy 425 and Hwy 278 in Monticello, AR:</u> Travel west on Hwy 278 for 8.1 miles. Turn right onto Sanderlin Road. After 0.2 miles, the property will be on your left. <u>GOOGLE MAP LINK</u>