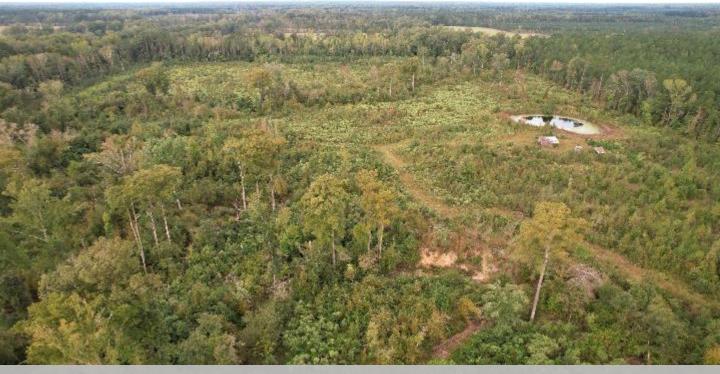

#### \$297,000

Welcome to this 90± acre tract, located 8 miles west of Monticello, AR—in Drew County, an ideal spot for outdoor enthusiasts. The property offers road frontage and includes a small cabin (sold as-is) and an outhouse featuring a toilet and sink. The land features 7-8-year-old regrowth, two older box blinds, an internal trail system, and a creek that provides a year-round water source for local wildlife. This property is ready for further development or recreational use, with utilities available on the road. Contact Kadero Edley to schedule your private viewing.