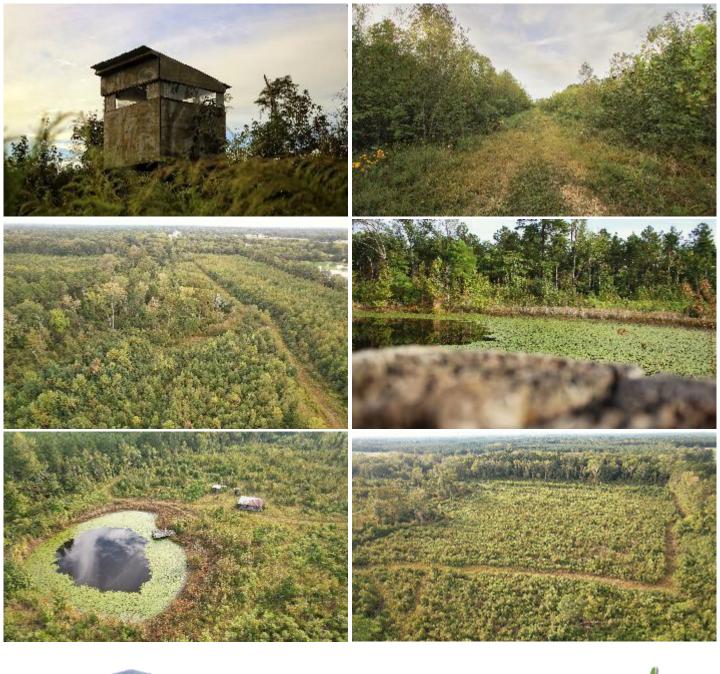

#### \$297,000

Welcome to this 90± acre tract, located 8 miles west of Monticello, AR—in Drew County, an ideal spot for outdoor enthusiasts. The property offers road frontage and includes a small cabin (sold as-is) and an outhouse featuring a toilet and sink. The land features 7-8-year-old regrowth, two older box blinds, an internal trail system, and a creek that provides a year-round water source for local wildlife. This property is ready for further development or recreational use, with utilities available on the road. Contact Kadero Edley to schedule your private viewing.