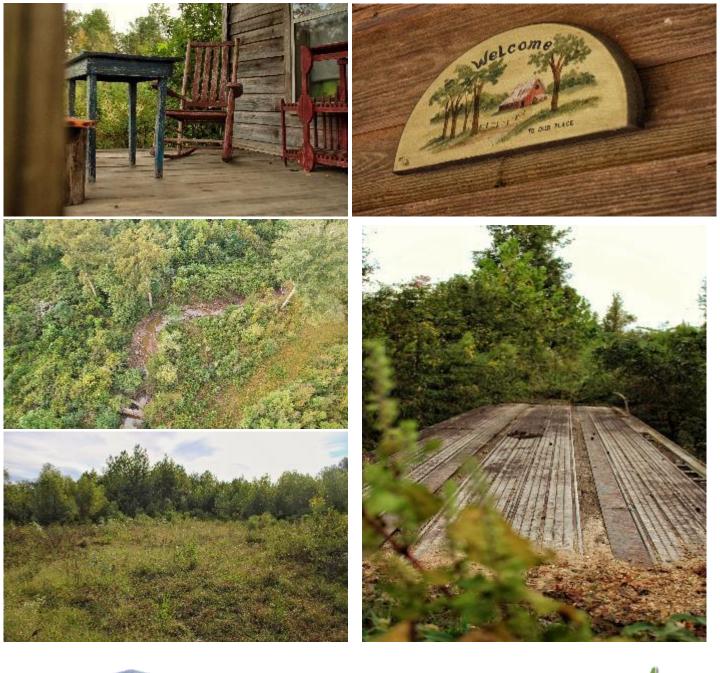

#### \$297,000

Welcome to this 90± acre tract, located 8 miles west of Monticello, AR—in Drew County, an ideal spot for outdoor enthusiasts. The property offers road frontage and includes a small cabin (sold as-is) and an outhouse featuring a toilet and sink. The land features 7-8-year-old regrowth, two older box blinds, an internal trail system, and a creek that provides a year-round water source for local wildlife. This property is ready for further development or recreational use, with utilities available on the road. Contact Kadero Edley to schedule your private viewing.