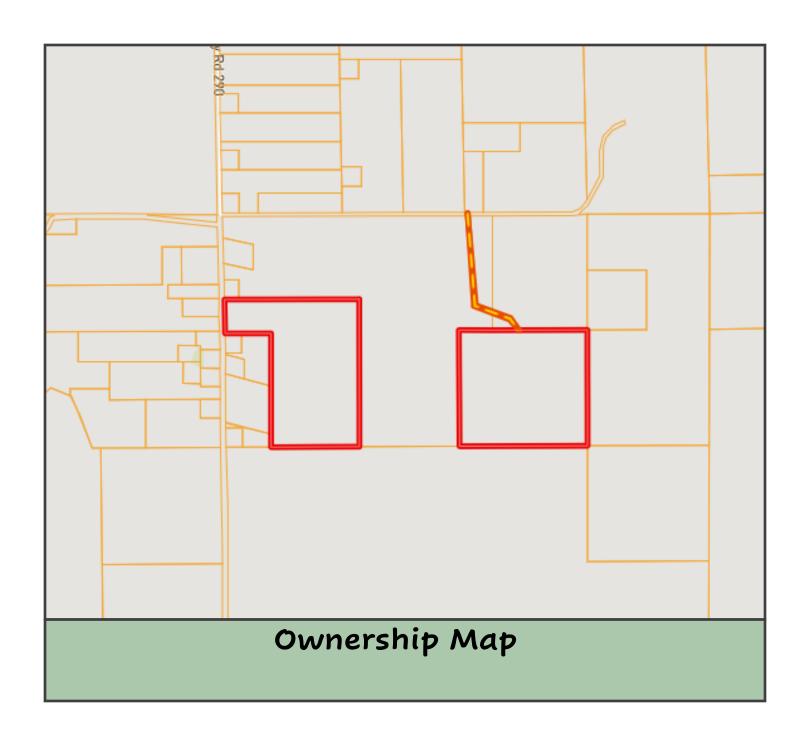

### Pachuta, MS 39347

Introducing two neighboring 40+/- acre tracts in Clarke County, MS. These prime tracts hold immense potential, offering many possibilities for investors and nature enthusiasts alike separated by a merely 1,090+/- ft. The first 40+/- acre tract boasts an impressive 368+/- ft frontage road access, providing easy entry and convenience. Situated along County Rd 290 while the second neighboring 40+/- acre tract offers a unique charm with easement access from County Rd 292. Both properties feature pine trees that were planted back in 2017. This established growth enhances the visual appeal and represents a promising long-term investment opportunity.

#### County Road 290, Pachuta, MS 39347

<u>Directions from Hwy 11 and Hwy 18 in Pachuta, MS</u>: Travel Hwy 11 for 4.0 miles. Turn left onto Co Rd 290/Rutledge Dr., then continue on Co Rd 290 for 2.7 miles. Turn left onto Co Rd 292. Travel 0.5 miles then the Easement entrance is on the right.