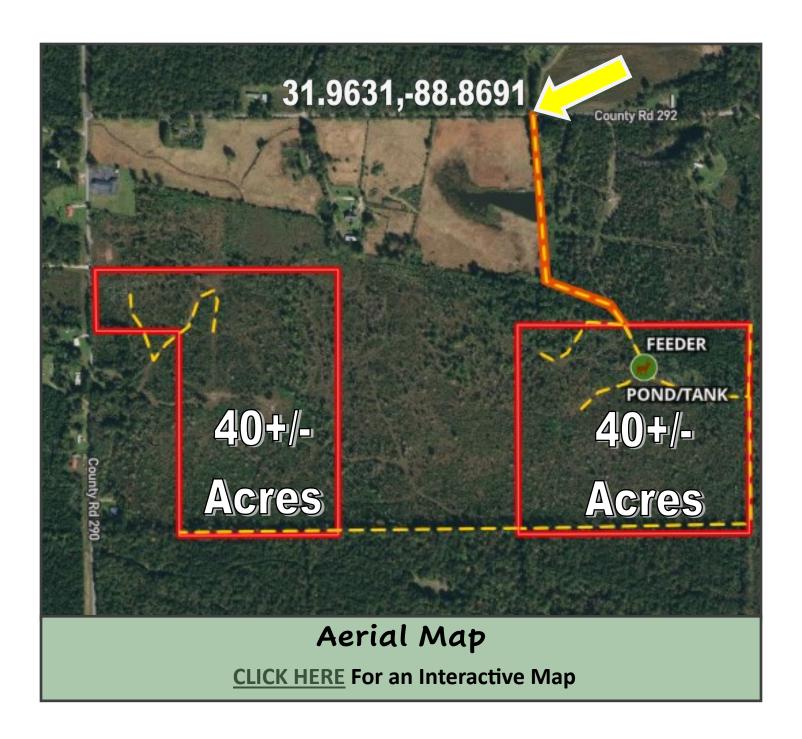

### Pachuta, MS 39347

Introducing two neighboring 40+/- acre tracts in Clarke County, MS. These prime tracts hold immense potential, offering many possibilities for investors and nature enthusiasts alike separated by a merely 1,090+/- ft. The first 40+/- acre tract boasts an impressive 368+/- ft frontage road access, providing easy entry and convenience. Situated along County Rd 290 while the second neighboring 40+/- acre tract offers a unique charm with easement access from County Rd 292. Both properties feature pine trees that were planted back in 2017. This established growth enhances the visual appeal and represents a promising long-term investment opportunity.

#### County Road 290, Pachuta, MS 39347

<u>Directions from Hwy 11 and Hwy 18 in Pachuta, MS</u>: Travel Hwy 11 for 4.0 miles. Turn left onto Co Rd 290/Rutledge Dr., then continue on Co Rd 290 for 2.7 miles. Turn left onto Co Rd 292. Travel 0.5 miles then the Easement entrance is on the right.