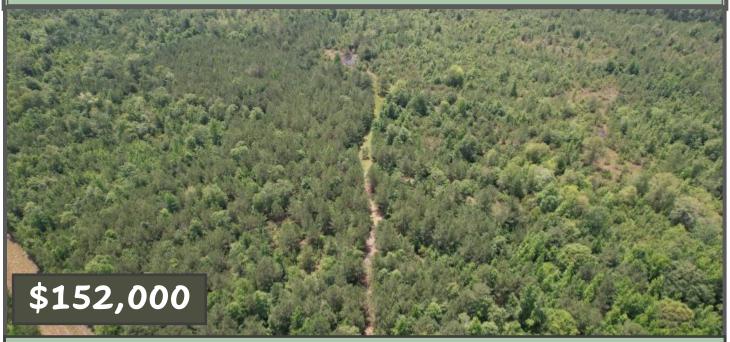

# 80+/- Acre Timber Investment & Hunting Property Clarke County, MS

### Pachuta, MS 39347

Introducing two neighboring 40+/- acre tracts in Clarke County, MS. These prime tracts hold immense potential, offering many possibilities for investors and nature enthusiasts alike separated by a merely 1,090+/- ft. The first 40+/- acre tract boasts an impressive 368+/- ft frontage road access, providing easy entry and convenience. Situated along County Rd 290 while the second neighboring 40+/- acre tract offers a unique charm with easement access from County Rd 292. Both properties feature pine trees that were planted back in 2017. This established growth enhances the visual appeal and represents a promising long-term investment opportunity.