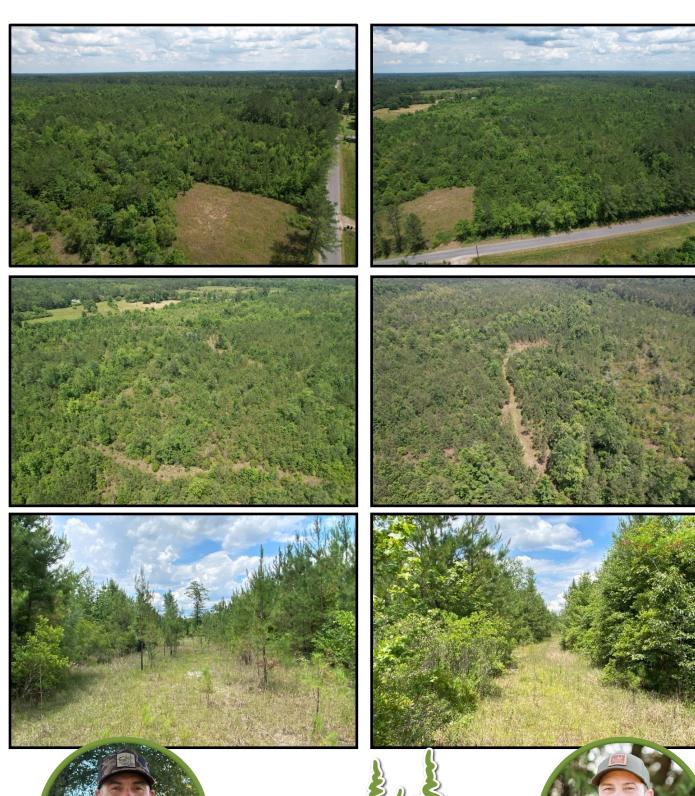

### Pachuta, MS 39347

Introducing two neighboring 40+/- acre tracts in Clarke County, MS. These prime tracts hold immense potential, offering many possibilities for investors and nature enthusiasts alike separated by a merely 1,090+/- ft. The first 40+/- acre tract boasts an impressive 368+/- ft frontage road access, providing easy entry and convenience. Situated along County Rd 290 while the second neighboring 40+/- acre tract offers a unique charm with easement access from County Rd 292. Both properties feature pine trees that were planted back in 2017. This established growth enhances the visual appeal and represents a promising long-term investment opportunity.

#### County Road 290, Pachuta, MS 39347

<u>Directions from Hwy 11 and Hwy 18 in Pachuta, MS</u>: Travel Hwy 11 for 4.0 miles. Turn left onto Co Rd 290/Rutledge Dr., then continue on Co Rd 290 for 2.7 miles. Turn left onto Co Rd 292. Travel 0.5 miles then the Easement entrance is on the right.