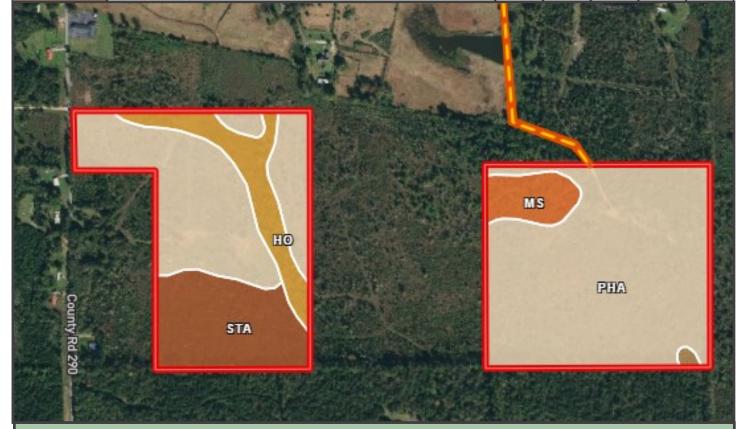

## TomSmithLandandHomes.com

DALE **WILDS**REALTOR®

O: 601.898.2772 | C: 662.715.7109 Dale@TomSmithLand.com

DAVID BELDEN
ALC®, REALTOR®

| SOIL CODE | SOIL DESCRIPTION                                      | ACRES | %     | CPI | NCCPI | CAP |
|-----------|-------------------------------------------------------|-------|-------|-----|-------|-----|
| PhA       | Pheba fine sandy loam, 0 to 2 percent slopes (stough) | 57.37 | 71.95 | 0   | 58    | 2w  |
| StA       | Stough fine sandy loam, 0 to 2 percent slopes         | 11.54 | 14.47 | 0   | 34    | 2w  |
| Но        | Houlka clay                                           | 6.75  | 8.47  | 0   | 58    | 2w  |
| Ms        | Mashulaville loam                                     | 3.75  | 4.7   | 0   | 53    | 4w  |
| PhB       | Pheba fine sandy loam, 2 to 5 percent slopes (stough) | 0.33  | 0.41  | 0   | 57    | 3e  |