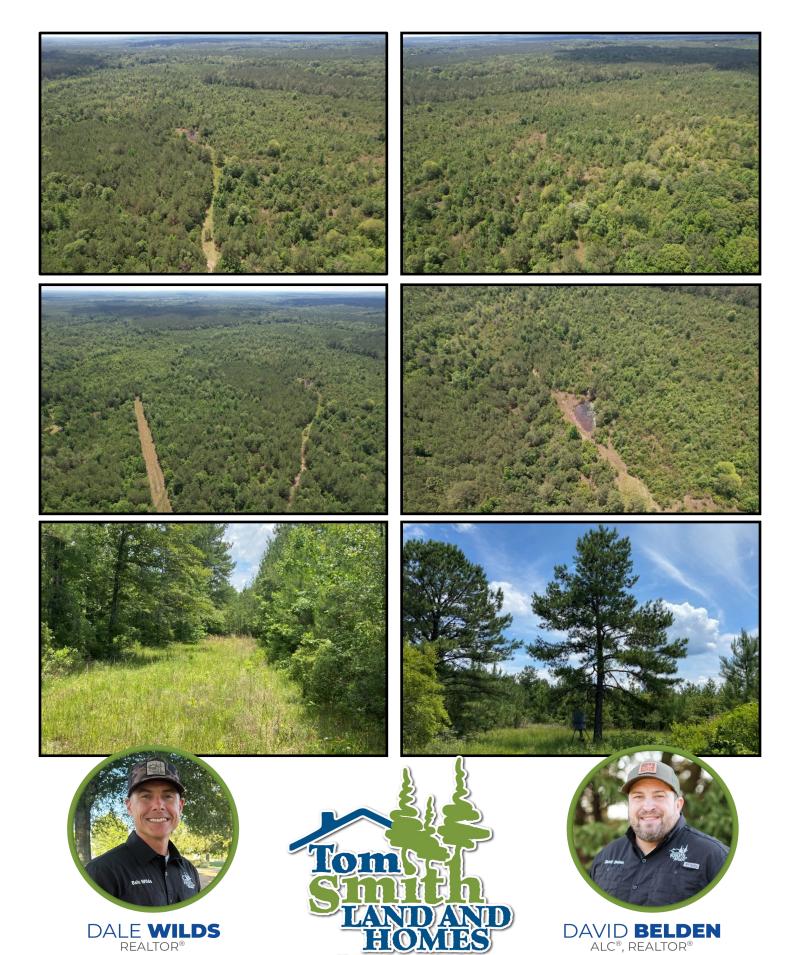

### Pachuta, MS 39347

Introducing two neighboring 40+/- acre tracts in Clarke County, MS. These prime tracts hold immense potential, offering many possibilities for investors and nature enthusiasts alike separated by a merely 1,090+/- ft. The first 40+/- acre tract boasts an impressive 368+/- ft frontage road access, providing easy entry and convenience. Situated along County Rd 290 while the second neighboring 40+/- acre tract offers a unique charm with easement access from County Rd 292. Both properties feature pine trees that were planted back in 2017. This established growth enhances the visual appeal and represents a promising long-term investment opportunity.

Whether you seek a recreational haven or want to create an eco-friendly sanctuary, this property will captivate your imagination. Call Dale or David today to schedule your private showing!

<u>Directions from Pachuta, MS heading South on US-11</u>: Turn Left onto Co Rd 290/Rutledge Dr. Follow Co Rd 290 for 2.7 miles. Turn left onto Co Rd 292. Go 0.5 miles and Easement entrance is on the right.