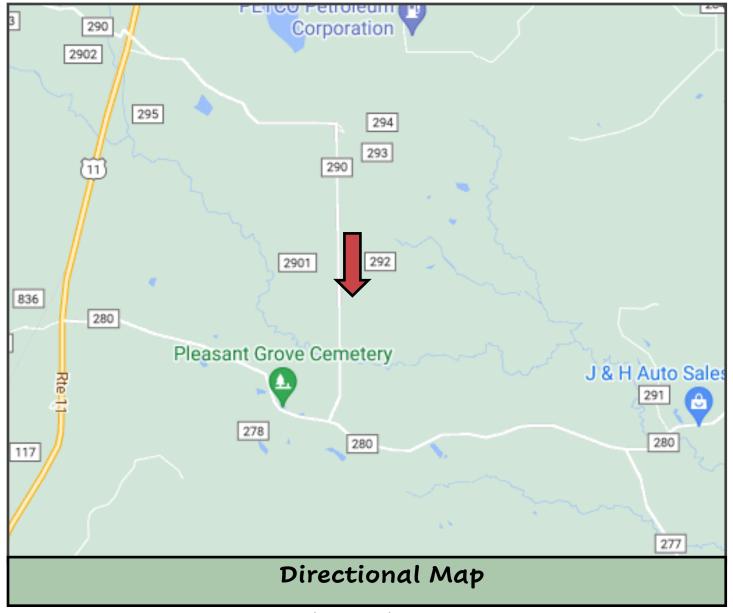

Whether you seek a recreational haven or want to create an eco-friendly sanctuary, this property will captivate your imagination. Call Dale or David today to schedule your private showing!

<u>Directions from Pachuta, MS heading South on US-11</u>: Turn Left onto Co Rd 290/Rutledge Dr. Follow Co Rd 290 for 2.7 miles. Turn left onto Co Rd 292. Go 0.5 miles and Easement entrance is on the right.

#### County Road 290, Pachuta, MS 39347

<u>Directions from Hwy 11 and Hwy 18 in Pachuta, MS</u>: Travel Hwy 11 for 4.0 miles. Turn left onto Co Rd 290/Rutledge Dr., then continue on Co Rd 290 for 2.7 miles. Turn left onto Co Rd 292. Travel 0.5 miles then the Easement entrance is on the right.