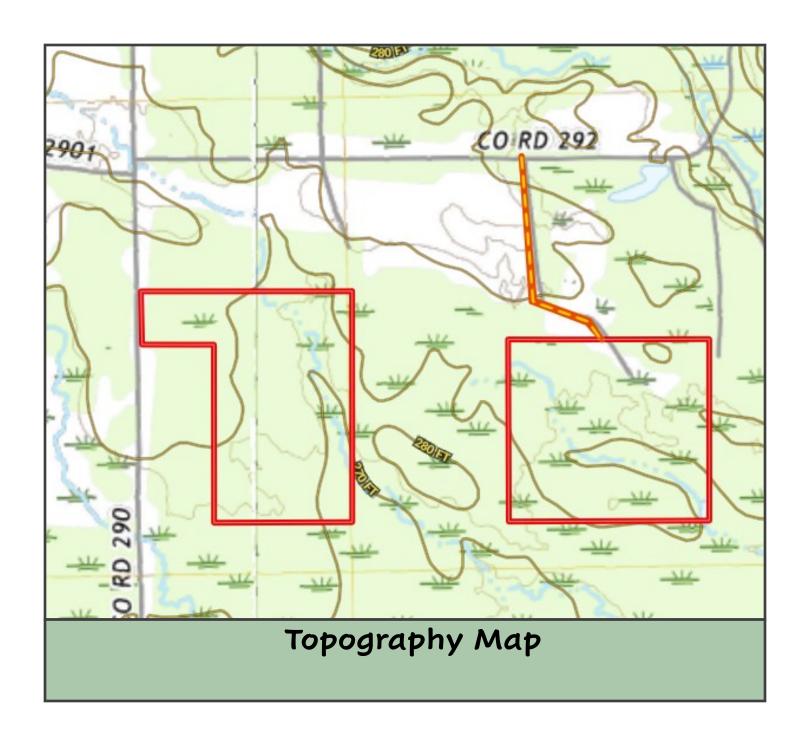

### Pachuta, MS 39347

Introducing two neighboring 40+/- acre tracts in Clarke County, MS. These prime tracts hold immense potential, offering many possibilities for investors and nature enthusiasts alike separated by a merely 1,090+/- ft. The first 40+/- acre tract boasts an impressive 368+/- ft frontage road access, providing easy entry and convenience. Situated along County Rd 290 while the second neighboring 40+/- acre tract offers a unique charm with easement access from County Rd 292. Both properties feature pine trees that were planted back in 2017. This established growth enhances the visual appeal and represents a promising long-term investment opportunity.

#### County Road 290, Pachuta, MS 39347

<u>Directions from Hwy 11 and Hwy 18 in Pachuta, MS</u>: Travel Hwy 11 for 4.0 miles. Turn left onto Co Rd 290/Rutledge Dr., then continue on Co Rd 290 for 2.7 miles. Turn left onto Co Rd 292. Travel 0.5 miles then the Easement entrance is on the right.