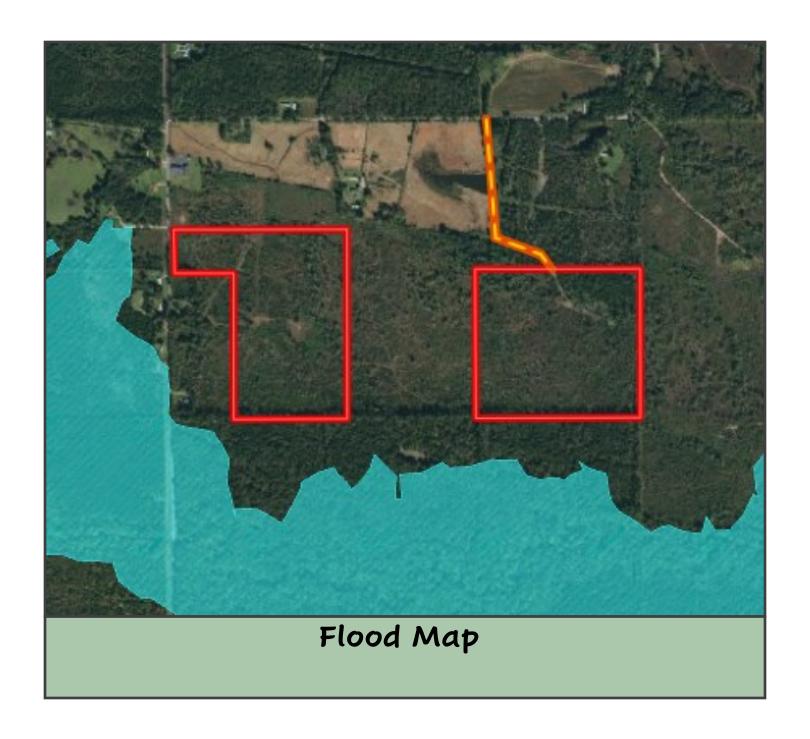

### Pachuta, MS 39347

Introducing two neighboring 40+/- acre tracts in Clarke County, MS. These prime tracts hold immense potential, offering many possibilities for investors and nature enthusiasts alike separated by a merely 1,090+/- ft. The first 40+/- acre tract boasts an impressive 368+/- ft frontage road access, providing easy entry and convenience. Situated along County Rd 290 while the second neighboring 40+/- acre tract offers a unique charm with easement access from County Rd 292. Both properties feature pine trees that were planted back in 2017. This established growth enhances the visual appeal and represents a promising long-term investment opportunity.