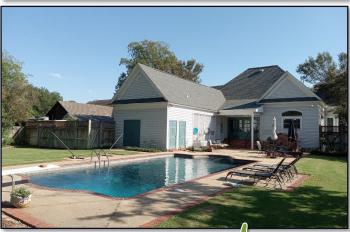

# MISSISSIPPI DELTA HOME

207 East Gresham Street, Indianola, MS 38751

This beautiful Mississippi Delta home in Sunflower County, offers three bedrooms and four bathrooms and is 3,132 square feet. It's a must-see in person with original hardwood flooring throughout, updated kitchen and bathrooms, and fresh interior paint. Centrally located in Indianola, this turnkey property is move-in ready. It combines modern updates with the timeless Mississippi Delta charm that's hard to find. Don't miss out—call us today to schedule a viewing!