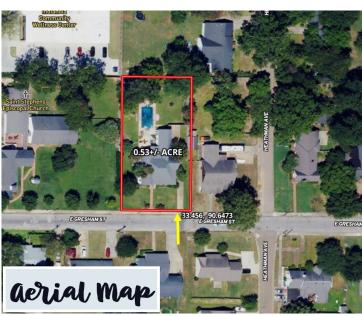

# MISSISSIPPI DELTA HOME

207 East Gresham Street, Indianola, MS 38751

This beautiful Mississippi Delta home in Sunflower County, offers three bedrooms and four bathrooms and is 3,132 square feet. It's a must-see in person with original hardwood flooring throughout, updated kitchen and bathrooms, and fresh interior paint. Centrally located in Indianola, this turnkey property is move-in ready. It combines modern updates with the timeless Mississippi Delta charm that's hard to find. Don't miss out—call us today to schedule a viewing!