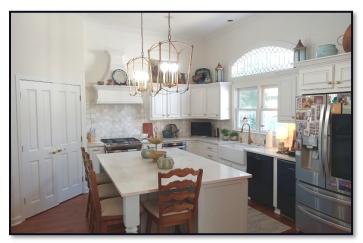

# MISSISSIPPI DELTA HOME

207 East Gresham Street, Indianola, MS 38751

This beautiful Mississippi Delta home in Sunflower County, offers three bedrooms and four bathrooms and is 3,132 square feet. It's a must-see in person with original hardwood flooring throughout, updated kitchen and bathrooms, and fresh interior paint. Centrally located in Indianola, this turnkey property is move-in ready. It combines modern updates with the timeless Mississippi Delta charm that's hard to find. Don't miss out—call us today to schedule a viewing!