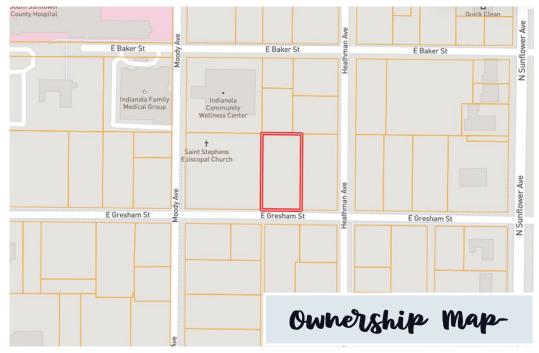

# Birechenal Map

<u>Directions from Hwy 49 and Hwy 82 in Indianola, MS:</u> Travel Hwy 82 for .7 miles. Turn left onto N Sunflower Avenue and travel .2 miles. Turn right on East Gresham Street, after passing Heathman the home will be the second home on the right. Click for Google Map link: <u>207 East Gresham Street</u>. <u>Indianola, MS 38751</u>