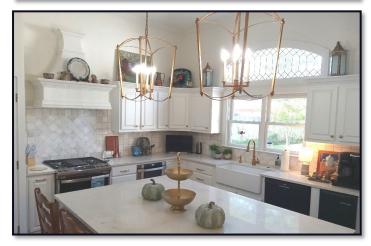

# MISSISSIPPI DELTA HOME

207 East Gresham Street, Indianola, MS 38751

This beautiful Mississippi Delta home in Sunflower County, offers three bedrooms and four bathrooms and is 3,132 square feet. It's a must-see in person with original hardwood flooring throughout, updated kitchen and bathrooms, and fresh interior paint. Centrally located in Indianola, this turnkey property is move-in ready. It combines modern updates with the timeless Mississippi Delta charm that's hard to find. Don't miss out—call us today to schedule a viewing!