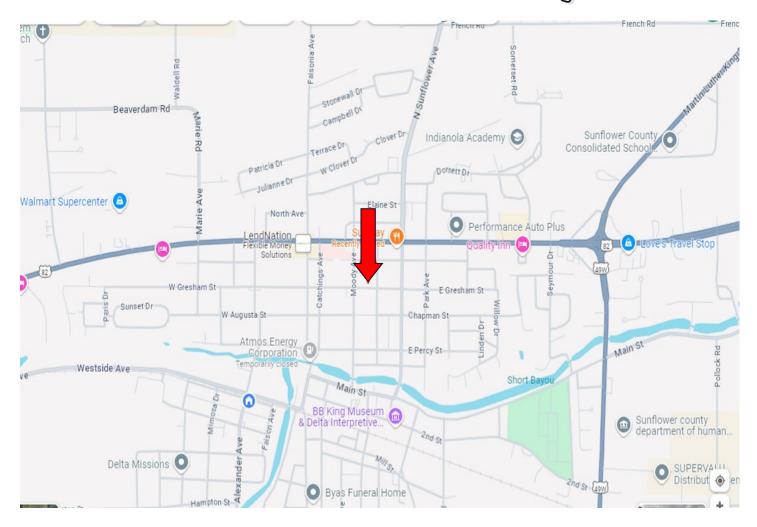

# Birechenal Map

<u>Directions from Hwy 49 and Hwy 82 in Indianola, MS:</u> Travel Hwy 82 for .7 miles. Turn left onto N Sunflower Avenue and travel .2 miles. Turn right on East Gresham Street, after passing Heathman the home will be the second home on the right. Click for Google Map link: <u>207 East Gresham Street</u>. <u>Indianola, MS 38751</u>