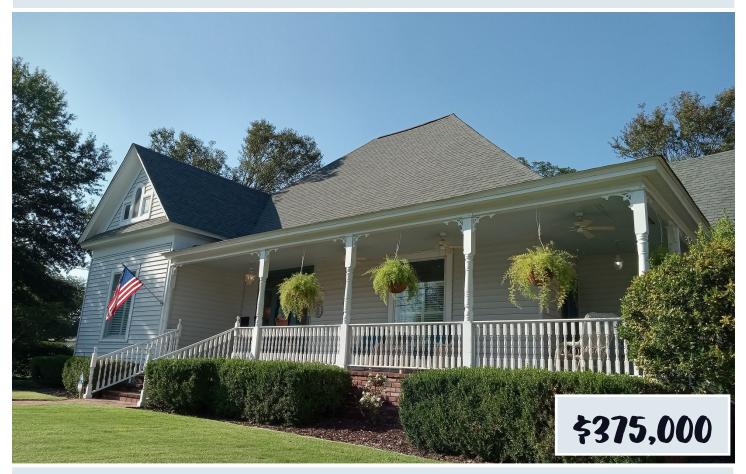

# MISSISSIPPI DELTA HOME

207 East Gresham Street, Indianola, MS 38751

This beautiful Mississippi Delta home in Sunflower County, offers three bedrooms and four bathrooms and is 3,132 square feet. It's a must-see in person with original hardwood flooring throughout, updated kitchen and bathrooms, and fresh interior paint. Centrally located in Indianola, this turnkey property is move-in ready. It combines modern updates with the timeless Mississippi Delta charm that's hard to find. Don't miss out—call us today to schedule a viewing!