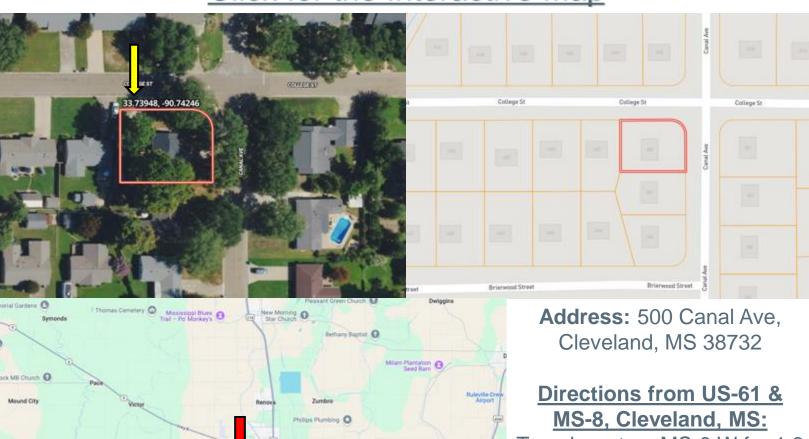

### **MAPS**

#### Click for the Interactive Map

Travel west on MS-8 W for 1.3 miles. Turn left onto W Sunflower Rd. and travel 0.2 miles. Turn left onto Canal Ave. After 0.6 miles, the house will be on the right.

**Google Map Link** 