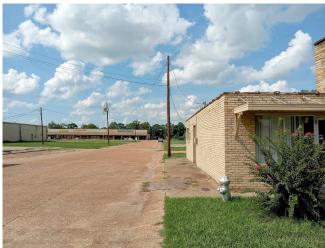

#### 503 Highway 82 East Indianola, MS 38751

This 3,500 sq/ft commercial property is the ideal location! It is situated on a three parcel, 1.2± acre lot measuring 156x339. This lot has 156 feet of frontage on Highway 82 East, high visibility and a daily traffic count of 19,000 vehicles, according to MSDOT. Plus, there's ample parking available. Perfect for your business needs! Call Emerson to view this property today!