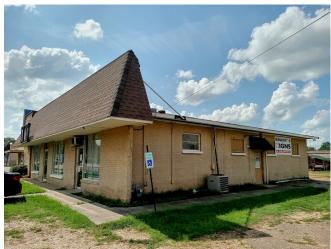

#### 503 Highway 82 East Indianola, MS 38751

This 3,500 sq/ft commercial property is the ideal location! It is situated on a three parcel, 1.2± acre lot measuring 156x339. This lot has 156 feet of frontage on Highway 82 East, high visibility and a daily traffic count of 19,000 vehicles, according to MSDOT. Plus, there's ample parking available. Perfect for your business needs! Call Emerson to view this property today!