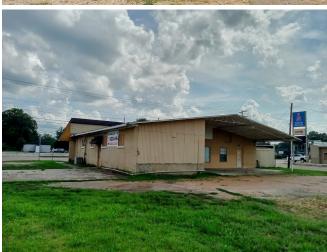

#### 503 Highway 82 East Indianola, MS 38751

This 3,500 sq/ft commercial property is the ideal location! It is situated on a three parcel, 1.2± acre lot measuring 156x339. This lot has 156 feet of frontage on Highway 82 East, high visibility and a daily traffic count of 19,000 vehicles, according to MSDOT. Plus, there's ample parking available. Perfect for your business needs! Call Emerson to view this property today!