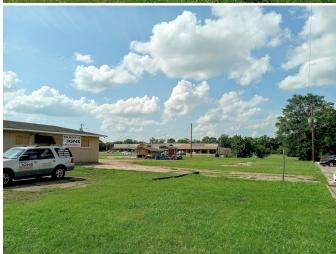

#### 503 Highway 82 East Indianola, MS 38751

This 3,500 sq/ft commercial property is the ideal location! It is situated on a three parcel, 1.2± acre lot measuring 156x339. This lot has 156 feet of frontage on Highway 82 East, high visibility and a daily traffic count of 19,000 vehicles, according to MSDOT. Plus, there's ample parking available. Perfect for your business needs! Call Emerson to view this property today!

<u>Directions from the intersection of Hwy 49 and Hwy 82 in Indianola, MS:</u> Travel West on Hwy 82 for approximately 0.8 miles and the destination is on the right corner.

<u>Click for Google Maps.</u>