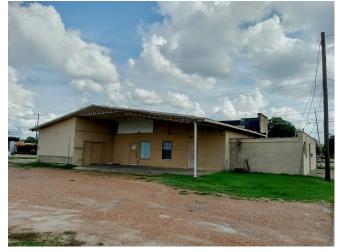

#### 503 Highway 82 East Indianola, MS 38751

This 3,500 sq/ft commercial property is the ideal location! It is situated on a three parcel, 1.2± acre lot measuring 156x339. This lot has 156 feet of frontage on Highway 82 East, high visibility and a daily traffic count of 19,000 vehicles, according to MSDOT. Plus, there's ample parking available. Perfect for your business needs! Call Emerson to view this property today!