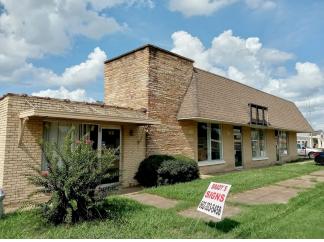

#### 503 Highway 82 East Indianola, MS 38751

This 3,500 sq/ft commercial property is the ideal location! It is situated on a three parcel, 1.2± acre lot measuring 156x339. This lot has 156 feet of frontage on Highway 82 East, high visibility and a daily traffic count of 19,000 vehicles, according to MSDOT. Plus, there's ample parking available. Perfect for your business needs! Call Emerson to view this property today!