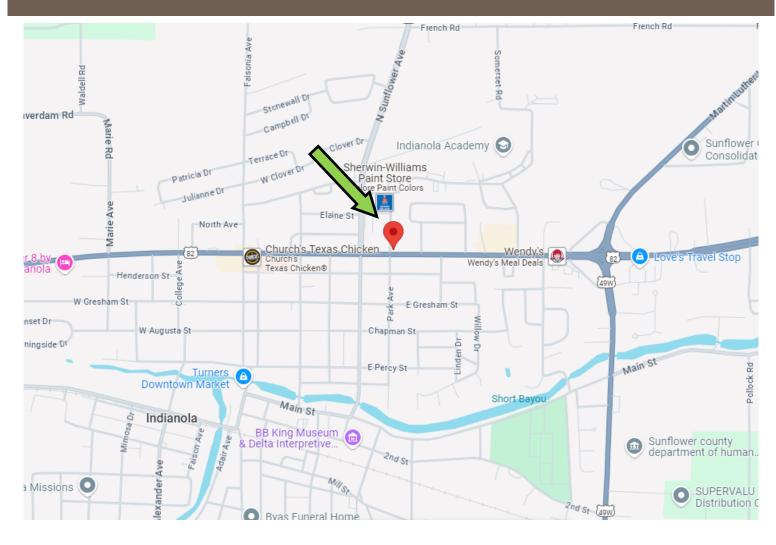

# DIRECTIONAL MAP

Address: 503 Hwy 82 East Indianola, MS 38751

Directions from the intersection of Hwy 49 and Hwy 82 in Indianola, MS: Travel West on Hwy 82 for approximately 0.8 miles and the destination is on the right corner. Click for Google Maps.