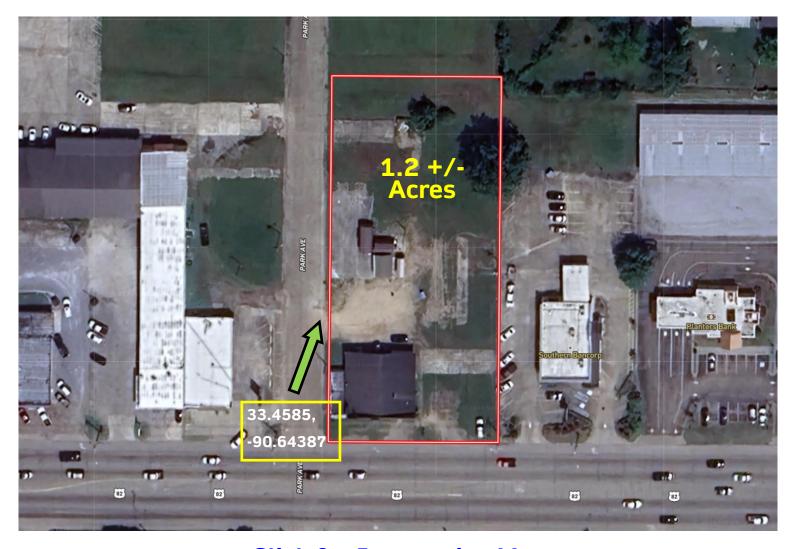

# **AERIAL MAP**

**Click for Interactive Map** 

A Real Estate Expert You Can Trust!

#### 503 Highway 82 East Indianola, MS 38751

This 3,500 sq/ft commercial property is the ideal location! It is situated on a three parcel, 1.2± acre lot measuring 156x339. This lot has 156 feet of frontage on Highway 82 East, high visibility and a daily traffic count of 19,000 vehicles, according to MSDOT. Plus, there's ample parking available. Perfect for your business needs! Call Emerson to view this property today!