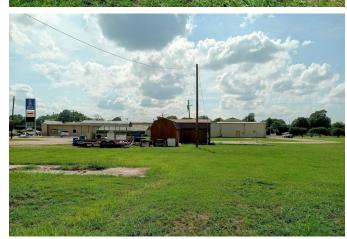

#### 503 Highway 82 East Indianola, MS 38751

This 3,500 sq/ft commercial property is the ideal location! It is situated on a three parcel, 1.2± acre lot measuring 156x339. This lot has 156 feet of frontage on Highway 82 East, high visibility and a daily traffic count of 19,000 vehicles, according to MSDOT. Plus, there's ample parking available. Perfect for your business needs! Call Emerson to view this property today!