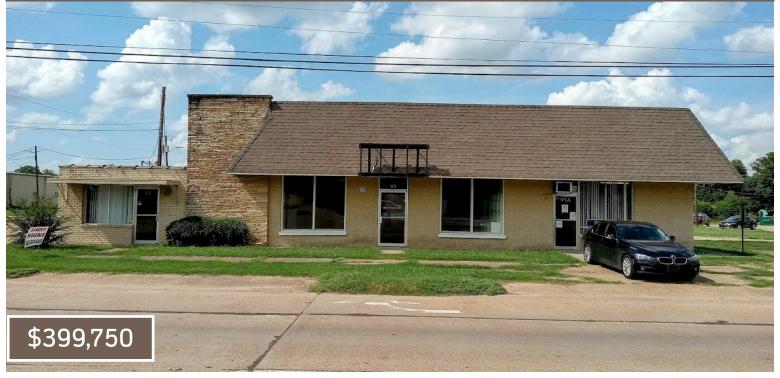

#### 503 Highway 82 East Indianola, MS 38751

This 3,500 sq/ft commercial property is the ideal location! It is situated on a three parcel, 1.2± acre lot measuring 156x339. This lot has 156 feet of frontage on Highway 82 East, high visibility and a daily traffic count of 19,000 vehicles, according to MSDOT. Plus, there's ample parking available. Perfect for your business needs! Call Emerson to view this property today!