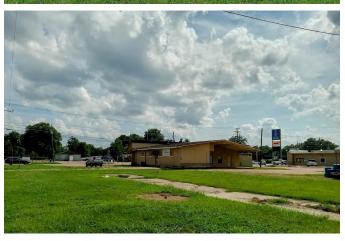

#### 503 Highway 82 East Indianola, MS 38751

This 3,500 sq/ft commercial property is the ideal location! It is situated on a three parcel, 1.2± acre lot measuring 156x339. This lot has 156 feet of frontage on Highway 82 East, high visibility and a daily traffic count of 19,000 vehicles, according to MSDOT. Plus, there's ample parking available. Perfect for your business needs! Call Emerson to view this property today!