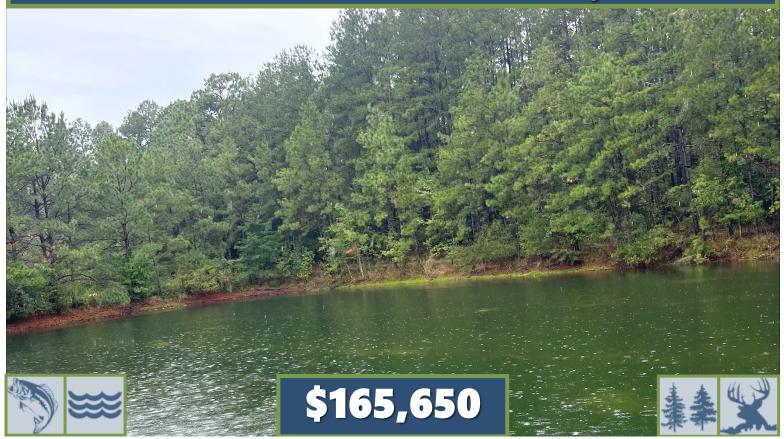

# **RECREATIONAL TRACT**75.29± Acres in Jones County, MS

This 75.29± acre property in Jones County, MS, is located just minutes south of Laurel on Hwy 15 and offers a great mix of hunting, timber production, and recreation. It features a natural pine regeneration timber stand, a shared pond, and interior roads perfect for riding horses or RVs. With approximately 1,000 feet of frontage along Hwy 15 and access via a written easement from Whispering Sage Drive, the property is equipped with available electricity and gas and is near the local water association service area. Contact Tom Wiseman or Tyler Kilgore today!