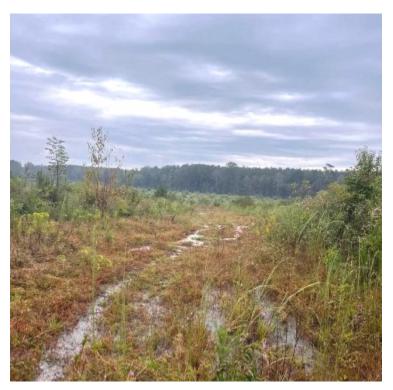

# **RECREATIONAL TRACT**75.29± Acres in Jones County, MS

This 75.29± acre property in Jones County, MS, is located just minutes south of Laurel on Hwy 15 and offers a great mix of hunting, timber production, and recreation. It features a natural pine regeneration timber stand, a shared pond, and interior roads perfect for riding horses or RVs. With approximately 1,000 feet of frontage along Hwy 15 and access via a written easement from Whispering Sage Drive, the property is equipped with available electricity and gas and is near the local water association service area. Contact Tom Wiseman or Tyler Kilgore today!