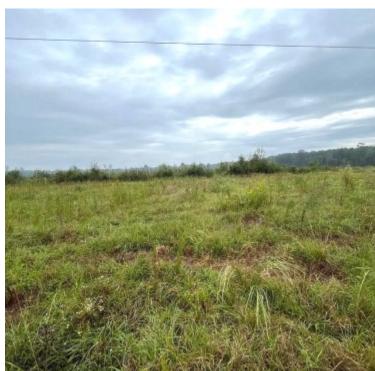

# **RECREATIONAL TRACT**75.29± Acres in Jones County, MS

This 75.29± acre property in Jones County, MS, is located just minutes south of Laurel on Hwy 15 and offers a great mix of hunting, timber production, and recreation. It features a natural pine regeneration timber stand, a shared pond, and interior roads perfect for riding horses or RVs. With approximately 1,000 feet of frontage along Hwy 15 and access via a written easement from Whispering Sage Drive, the property is equipped with available electricity and gas and is near the local water association service area. Contact Tom Wiseman or Tyler Kilgore today!