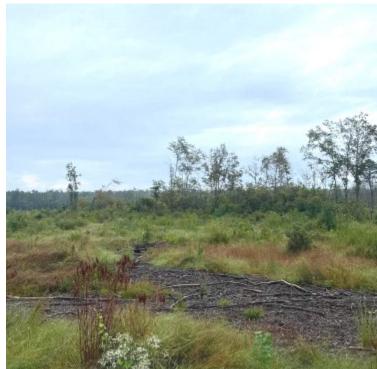

# **RECREATIONAL TRACT**75.29± Acres in Jones County, MS

This 75.29± acre property in Jones County, MS, is located just minutes south of Laurel on Hwy 15 and offers a great mix of hunting, timber production, and recreation. It features a natural pine regeneration timber stand, a shared pond, and interior roads perfect for riding horses or RVs. With approximately 1,000 feet of frontage along Hwy 15 and access via a written easement from Whispering Sage Drive, the property is equipped with available electricity and gas and is near the local water association service area. Contact Tom Wiseman or Tyler Kilgore today!