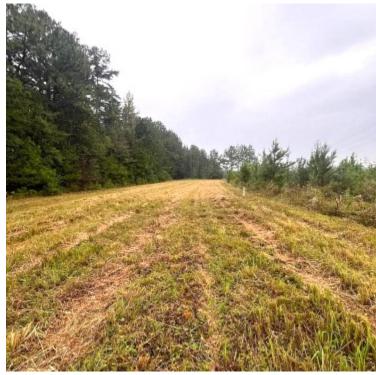

# **RECREATIONAL TRACT**75.29± Acres in Jones County, MS

This 75.29± acre property in Jones County, MS, is located just minutes south of Laurel on Hwy 15 and offers a great mix of hunting, timber production, and recreation. It features a natural pine regeneration timber stand, a shared pond, and interior roads perfect for riding horses or RVs. With approximately 1,000 feet of frontage along Hwy 15 and access via a written easement from Whispering Sage Drive, the property is equipped with available electricity and gas and is near the local water association service area. Contact Tom Wiseman or Tyler Kilgore today!