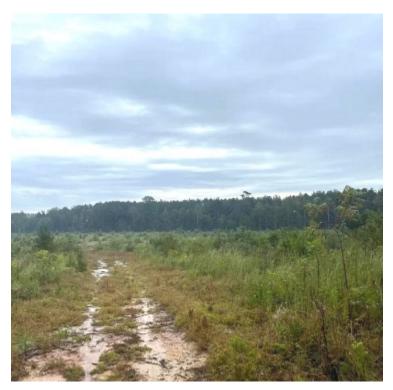

# **RECREATIONAL TRACT**75.29± Acres in Jones County, MS

This 75.29± acre property in Jones County, MS, is located just minutes south of Laurel on Hwy 15 and offers a great mix of hunting, timber production, and recreation. It features a natural pine regeneration timber stand, a shared pond, and interior roads perfect for riding horses or RVs. With approximately 1,000 feet of frontage along Hwy 15 and access via a written easement from Whispering Sage Drive, the property is equipped with available electricity and gas and is near the local water association service area. Contact Tom Wiseman or Tyler Kilgore today!