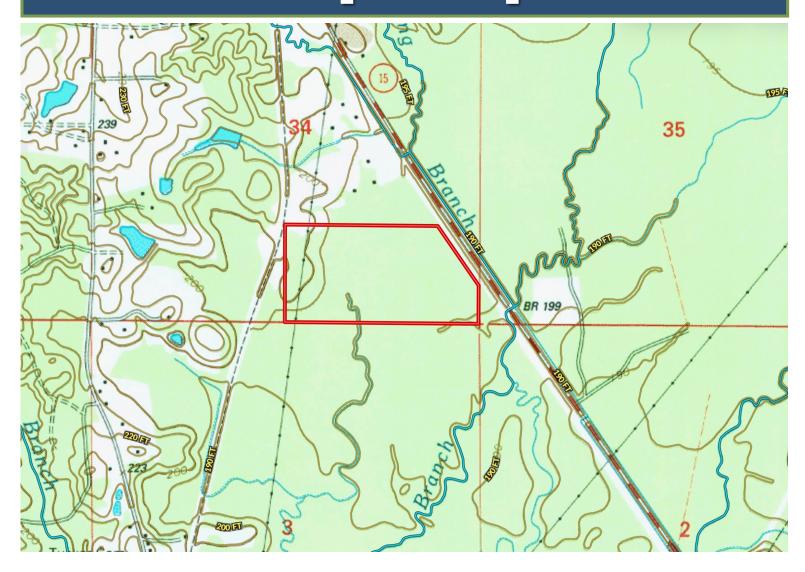

.com











### TYLER KILGORE REALTOR®

O: 662.268.6333 | C: 601.562.0688 Tyler@TomSmithLand.com



#### TOM WISEMAN ASSOCIATE BROKER

O: 662.268.6333 | C: 662.317.0467 TWiseman@TomSmithLand.com











### TYLER KILGORE REALTOR®

O: 662.268.6333 | C: 601.562.0688 Tyler@TomSmithLand.com



### ASSOCIATE BROKER

O: 662.268.6333 | C: 662.317.0467 TWiseman@TomSmithLand.com



# Ownership Map





O: 662.268.6333 | C: 601.562.0688 Tyler@TomSmithLand.com



#### TOM WISEMAN

ASSOCIATE BRO

O: 662.268.6333 | C: 662.317.0467 TWiseman@TomSmithLand.com



# **Aerial Map**



**Click Here for the LandId Interactive Map Link** 



O: 662.268.6333 | C: 601.562.0688 Tyler@TomSmithLand.com



TOM WISEMAN ASSOCIATE BROKER

O: 662.268.6333 | C: 662.317.0467 TWiseman@TomSmithLand.com



# Topo Map





O: 662.268.6333 | C: 601.562.0688 Tyler@TomSmithLand.com



#### TOM WISEMAN

ASSOCIATE BROKER

O: 662.268.6333 | C: 662.317.0467 TWiseman@TomSmithLand.com



## **Directional Map**



**Directions from I-59 and Hwy 15 South in Laurel, MS:** Take exit 96B for Hwy 15S. Travel south on Hwy 15 for 5.6 miles. Turn right onto Whispering Sage Drive. Follow the easement road 0.40 miles to the property entrance. Google Maps Link



O: 662.268.6333 | C: 601.562.0688 Tyler@TomSmithLand.com





O: 662.268.6333 | C: 662.317.0467