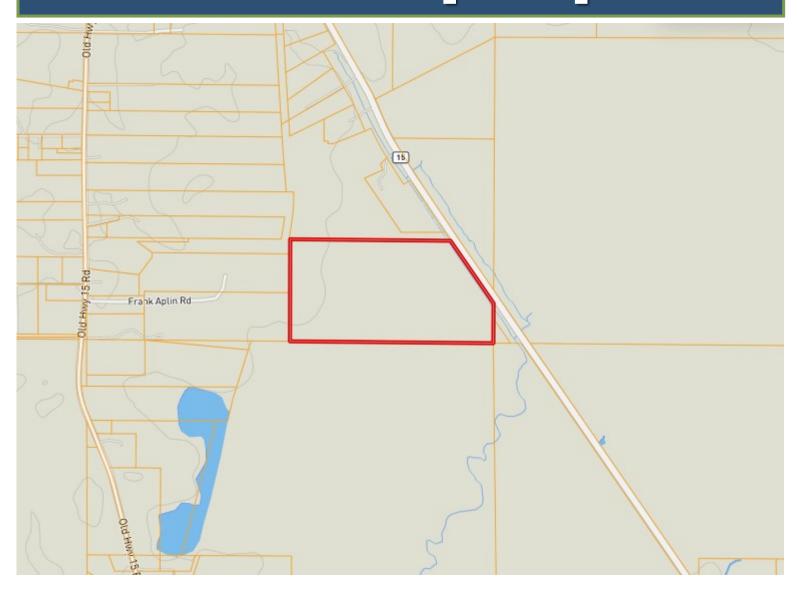

el south on

<u>Directions from I-59 and Hwy 15 South in Laurel, MS:</u> Take exit 96B for Hwy 15S. Travel south on Hwy 15 for 5.6 miles. Turn right onto Whispering Sage Drive. Follow the easement road 0.40 miles to the property entrance. <u>Google Maps Link</u>



O: 662.268.6333 | C: 601.562.0688 Tyler@TomSmithLand.com





ASSOCIATE BROKER
O: 662.268.6333 | C: 662.317.0467
TWiseman@TomSmithLand.com











### TYLER KILGORE REALTOR®

O: 662.268.6333 | C: 601.562.0688 Tyler@TomSmithLand.com



#### TOM WISEMAN ASSOCIATE BROKER

O: 662.268.6333 | C: 662.317.0467 TWiseman@TomSmithLand.com











### TYLER KILGORE REALTOR®

O: 662.268.6333 | C: 601.562.0688 Tyler@TomSmithLand.com



### ASSOCIATE BROKER

O: 662.268.6333 | C: 662.317.0467 TWiseman@TomSmithLand.com



# Ownership Map





O: 662.268.6333 | C: 601.562.0688 Tyler@TomSmithLand.com



#### TOM WISEMAN

ASSOCIATE BRO

O: 662.268.6333 | C: 662.317.0467 TWiseman@TomSmithLand.com



# **Aerial Map**



**Click Here for the LandId Interactive Map Link** 



O: 662.268.6333 | C: 601.562.0688 Tyler@TomSmithLand.com



TOM WISEMAN ASSOCIATE BROKER

O: 662.268.6333 | C: 662.317.0467 TWiseman@TomSmithLand.com



# Topo Map





O: 662.268.6333 | C: 601.562.0688 Tyler@TomSmithLand.com



#### TOM WISEMAN

ASSOCIATE BROKER

O: 662.268.6333 | C: 662.317.0467 TWiseman@TomSmithLand.com



## **Directional Map**



**Directions from I-59 and Hwy 15 South in Laurel, MS:** Take exit 96B for Hwy 15S. Travel south on Hwy 15 for 5.6 miles. Turn right onto Whispering Sage Drive. Follow the easement road 0.40 miles to the propert