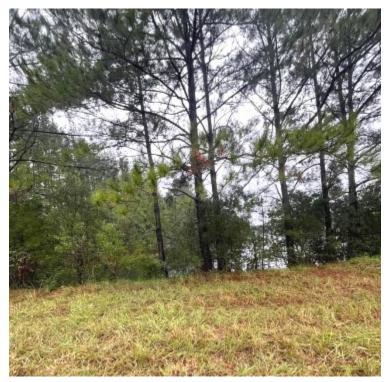

# **RECREATIONAL TRACT**75.29± Acres in Jones County, MS

This 75.29± acre property in Jones County, MS, is located just minutes south of Laurel on Hwy 15 and offers a great mix of hunting, timber production, and recreation. It features a natural pine regeneration timber stand, a shared pond, and interior roads perfect for riding horses or RVs. With approximately 1,000 feet of frontage along Hwy 15 and access via a written easement from Whispering Sage Drive, the property is equipped with available electricity and gas and is near the local water association service area. Contact Tom Wiseman or Tyler Kilgore today!