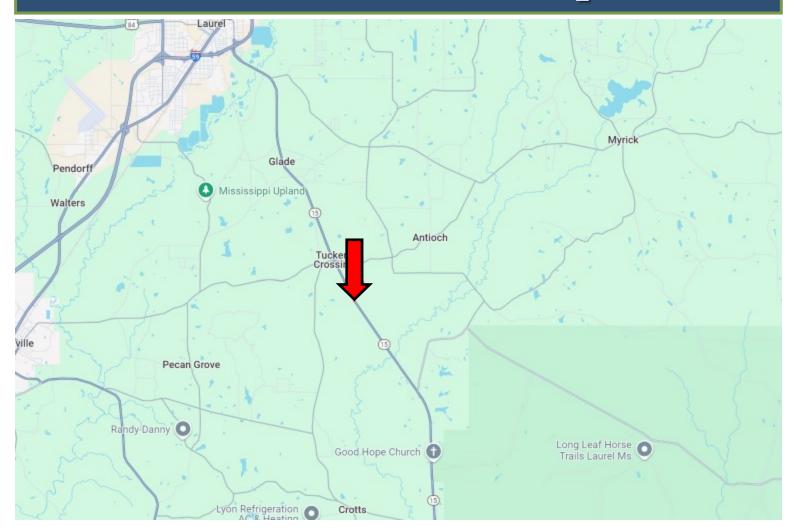

## **Directional Map**

**Directions from I-59 and Hwy 15 South in Laurel, MS:** Take exit 96B for Hwy 15S. Travel south on Hwy 15 for 5.6 miles. Turn right onto Whispering Sage Drive. Follow the easement road 0.40 miles to the property entrance. Google Maps Link