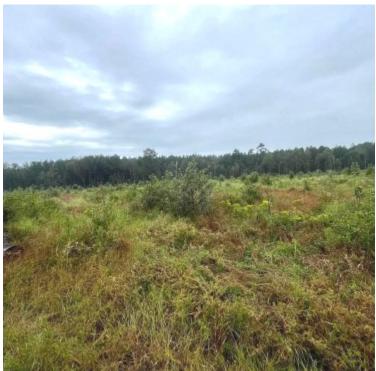

# **RECREATIONAL TRACT**75.29± Acres in Jones County, MS

This 75.29± acre property in Jones County, MS, is located just minutes south of Laurel on Hwy 15 and offers a great mix of hunting, timber production, and recreation. It features a natural pine regeneration timber stand, a shared pond, and interior roads perfect for riding horses or RVs. With approximately 1,000 feet of frontage along Hwy 15 and access via a written easement from Whispering Sage Drive, the property is equipped with available electricity and gas and is near the local water association service area. Contact Tom Wiseman or Tyler Kilgore today!