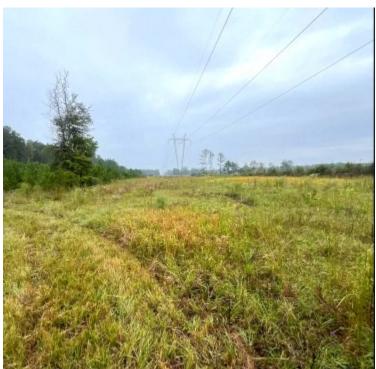

# **RECREATIONAL TRACT**75.29± Acres in Jones County, MS

This 75.29± acre property in Jones County, MS, is located just minutes south of Laurel on Hwy 15 and offers a great mix of hunting, timber production, and recreation. It features a natural pine regeneration timber stand, a shared pond, and interior roads perfect for riding horses or RVs. With approximately 1,000 feet of frontage along Hwy 15 and access via a written easement from Whispering Sage Drive, the property is equipped with available electricity and gas and is near the local water association service area. Contact Tom Wiseman or Tyler Kilgore today!