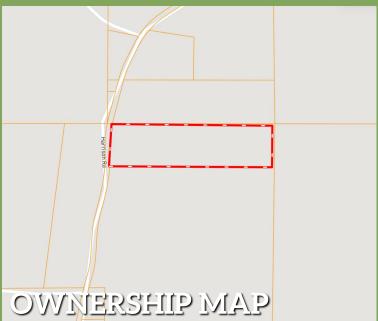

## Spacious Recreational Homesites 10± Acres in Scott County, MS

\$49,900

This is a rare opportunity to build your dream home or family retreat on one of nine spacious lots in Scott County, MS, each averaging 10 acres. These individual lots are being sold separately, allowing you to create your private estate. The property has been recently cleared, providing a clean slate to bring your vision to life. The lots are perfect for a custom home or vacation getaway with water and electricity on the road. Enjoy the peaceful, rural setting with plenty of open space while still having convenient access to nearby amenities. Don't miss your chance to own one of these beautiful lots in Scott County! Contact Dale or David to schedule your tour today!