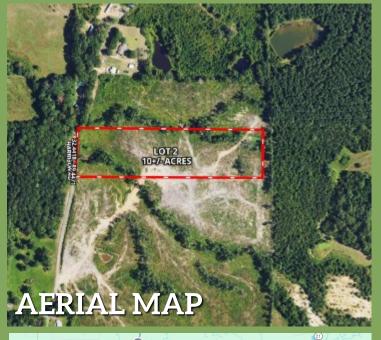

## Spacious Recreational Homesites 10± Acres in Scott County, MS

\$49,900

This is a rare opportunity to build your dream home or family retreat on one of nine spacious lots in Scott County, MS, each averaging 10 acres. These individual lots are being sold separately, allowing you to create your private estate. The property has been recently cleared, providing a clean slate to bring your vision to life. The lots are perfect for a custom home or vacation getaway with water and electricity on the road. Enjoy the peaceful, rural setting with plenty of open space while still having convenient access to nearby amenities. Don't miss your chance to own one of these beautiful lots in Scott County! Contact Dale or David to schedule your tour today!