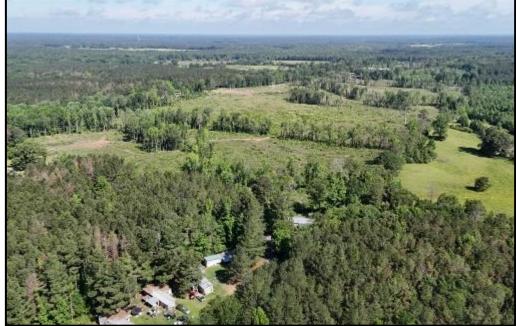

## Spacious Recreational Homesites 10± Acres in Scott County, MS

\$49,900

This is a rare opportunity to build your dream home or family retreat on one of nine spacious lots in Scott County, MS, each averaging 10 acres. These individual lots are being sold separately, allowing you to create your private estate. The property has been recently cleared, providing a clean slate to bring your vision to life. The lots are perfect for a custom home or vacation getaway with water and electricity on the road. Enjoy the peaceful, rural setting with plenty of open space while still having convenient access to nearby amenities. Don't miss your chance to own one of these beautiful lots in Scott County! Contact Dale or David to schedule your tour today!