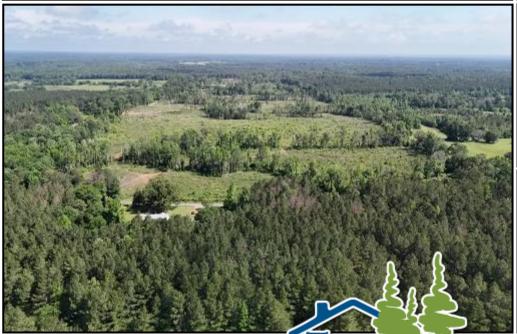

## Spacious Recreational Homesites 10± Acres in Scott County, MS

\$49,900

This is a rare opportunity to build your dream home or family retreat on one of nine spacious lots in Scott County, MS, each averaging 10 acres. These individual lots are being sold separately, allowing you to create your private estate. The property has been recently cleared, providing a clean slate to bring your vision to life. The lots are perfect for a custom home or vacation getaway with water and electricity on the road. Enjoy the peaceful, rural setting with plenty of open space while still having convenient access to nearby amenities. Don't miss your chance to own one of these beautiful lots in Scott County! Contact Dale or David to schedule your tour today!