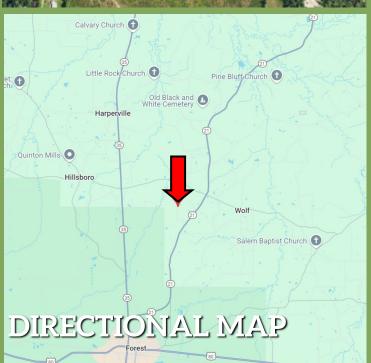

## DAVID BELDEN

ALC®, REALTOR®

O: 601.898.2772 | C: 601.415.3884 DBelden@TomSmithLand.com

Directions from I-20 and Hwy 35 in Forest, MS: Take exit 88 towards
Forest. Turn onto Hwy 35 and travel 3.2 miles. Turn right onto Hwy 21 and travel 4.8 miles. Turn left onto Harrison Road. The property will be on the right.