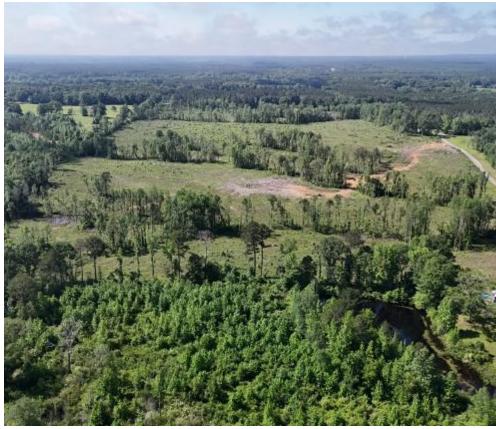

## Spacious Recreational Homesites 10± Acres in Scott County, MS

\$49,900

This is a rare opportunity to build your dream home or family retreat on one of nine spacious lots in Scott County, MS, each averaging 10 acres. These individual lots are being sold separately, allowing you to create your private estate. The property has been recently cleared, providing a clean slate to bring your vision to life. The lots are perfect for a custom home or vacation getaway with water and electricity on the road. Enjoy the peaceful, rural setting with plenty of open space while still having convenient access to nearby amenities. Don't miss your chance to own one of these beautiful lots in Scott County! Contact Dale or David to schedule your tour today!