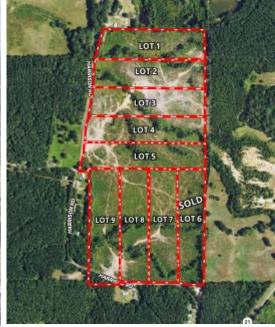

## Spacious Recreational Homesites 10± Acres in Scott County, MS

\$49,900

This is a rare opportunity to build your dream home or family retreat on one of nine spacious lots in Scott County, MS, each averaging 10 acres. These individual lots are being sold separately, allowing you to create your private estate. The property has been recently cleared, providing a clean slate to bring your vision to life. The lots are perfect for a custom home or vacation getaway with water and electricity on the road. Enjoy the peaceful, rural setting with plenty of open space while still having convenient access to nearby amenities. Don't miss your chance to own one of these beautiful lots in Scott County! Contact Dale or David to schedule your tour today!