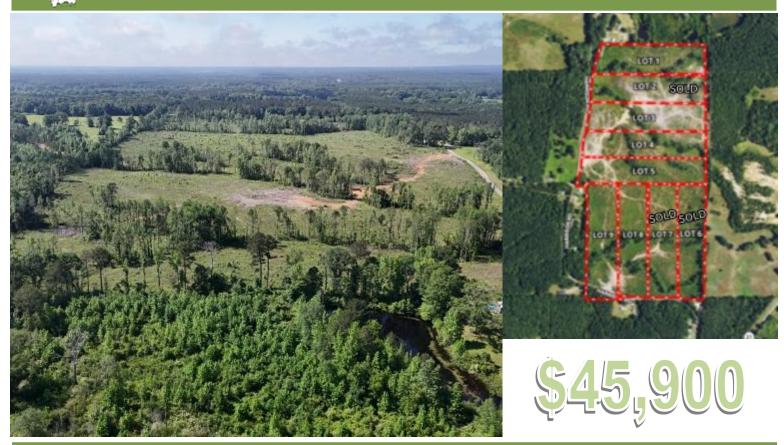

## Spacious Recreational Homesites 10± Acres in Scott County, MS

This is a rare opportunity to build your dream home or family retreat on one of nine spacious lots in Scott County, MS, each averaging 10 acres. These individual lots are being sold separately, allowing you to create your private estate. The property has been recently cleared, providing a clean slate to bring your vision to life. The lots are perfect for a custom home or vacation getaway with water and electricity on the road. Enjoy the peaceful, rural setting with plenty of open space while still having convenient access to nearby amenities. Don't miss your chance to own one of these beautiful lots in Scott County! Contact Dale or David to schedule your tour today!