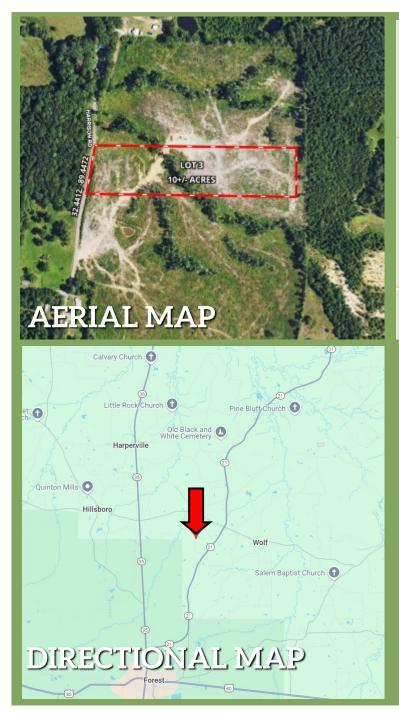

## OWNERSHIP MAP

Directions from I-20 and Hwy 35 in Forest, MS: Take exit 88 towards Forest. Turn onto Hwy 35 and travel 3.2 miles. Turn right onto Hwy 21 and travel 4.8 miles. Turn left onto Harrison Road. The property will be on the right. <u>Google Map Link</u> Click Here for an Interactive Map Link