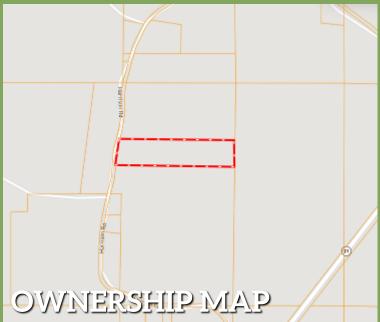

## Spacious Recreational Homesites 10± Acres in Scott County, MS

\$49,900

This is a rare opportunity to build your dream home or family retreat on one of nine spacious lots in Scott County, MS, each averaging 10 acres. These individual lots are being sold separately, allowing you to create your private estate. The property has been recently cleared, providing a clean slate to bring your vision to life. The lots are perfect for a custom home or vacation getaway with water and electricity on the road. Enjoy the peaceful, rural setting with plenty of open space while still having convenient access to nearby amenities. Don't miss your chance to own one of these beautiful lots in Scott County! Contact Dale or David to schedule your tour today!