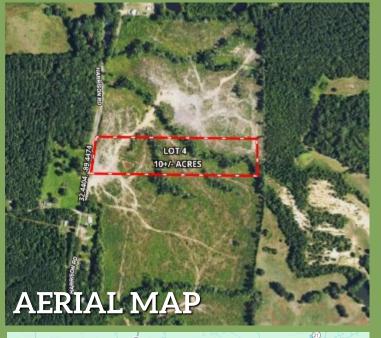

## Spacious Recreational Homesites 10± Acres in Scott County, MS

\$49,900

This is a rare opportunity to build your dream home or family retreat on one of nine spacious lots in Scott County, MS, each averaging 10 acres. These individual lots are being sold separately, allowing you to create your private estate. The property has been recently cleared, providing a clean slate to bring your vision to life. The lots are perfect for a custom home or vacation getaway with water and electricity on the road. Enjoy the peaceful, rural setting with plenty of open space while still having convenient access to nearby amenities. Don't miss your chance to own one of these beautiful lots in Scott County! Contact Dale or David to schedule your tour today!