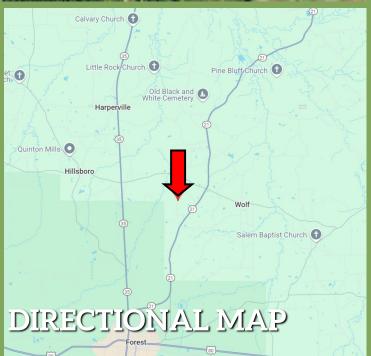

## DAVID BELDEN

ALC®, REALTOR®

O: 601.898.2772 | C: 601.415.3884 DBelden@TomSmithLand.com

Directions from I-20 and Hwy 35 in Forest, MS: Take exit 88 towards
Forest. Turn onto Hwy 35 and travel 3.2 miles. Turn right onto Hwy 21 and travel 4.8 miles. Turn left onto Harrison Road. The property will be on the right.