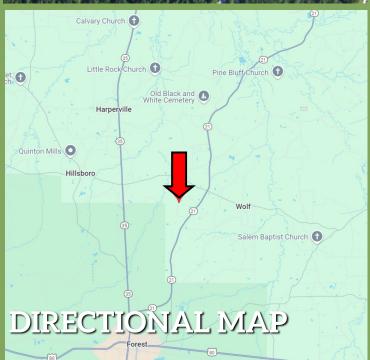

## DAVID BELDEN

ALC®, REALTOR®

O: 601.898.2772 | C: 601.415.3884 DBelden@TomSmithLand.com

Directions from I-20 and Hwy 35 in Forest, MS: Take exit 88 towards
Forest. Turn onto Hwy 35 and travel 3.2 miles. Turn right onto Hwy 21 and travel 4.8 miles. Turn left onto Harrison Road. The property will be on the right.