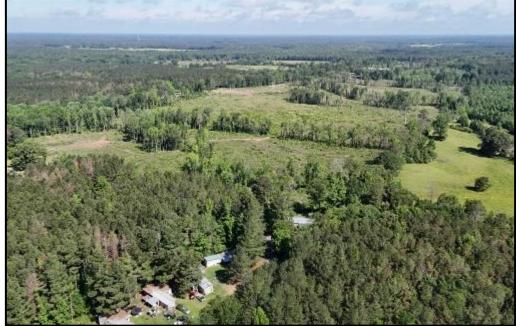

## Spacious Recreational Homesites 10.2± Acres in Scott County, MS

\$49,900

This is a rare opportunity to build your dream home or family retreat on one of nine spacious lots in Scott County, MS, each averaging 10 acres. These individual lots are being sold separately, allowing you to create your private estate. The property has been recently cleared, providing a clean slate to bring your vision to life. The lots are perfect for a custom home or vacation getaway with water and electricity on the road. Enjoy the peaceful, rural setting with plenty of open space while still having convenient access to nearby amenities. Don't miss your chance to own one of these beautiful lots in Scott County! Contact Dale or David to schedule your tour today!