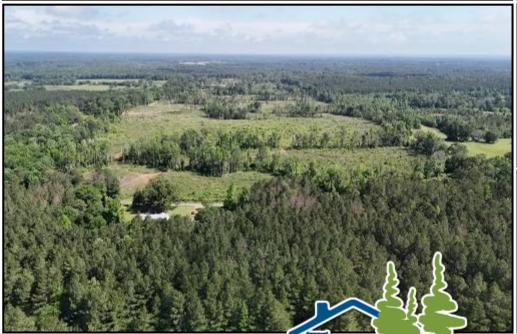

## Spacious Recreational Homesites 10.2± Acres in Scott County, MS

\$49,900

This is a rare opportunity to build your dream home or family retreat on one of nine spacious lots in Scott County, MS, each averaging 10 acres. These individual lots are being sold separately, allowing you to create your private estate. The property has been recently cleared, providing a clean slate to bring your vision to life. The lots are perfect for a custom home or vacation getaway with water and electricity on the road. Enjoy the peaceful, rural setting with plenty of open space while still having convenient access to nearby amenities. Don't miss your chance to own one of these beautiful lots in Scott County! Contact Dale or David to schedule your tour today!