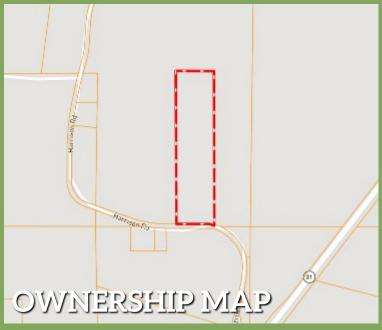

## Spacious Recreational Homesites 10.2± Acres in Scott County, MS

\$49,900

This is a rare opportunity to build your dream home or family retreat on one of nine spacious lots in Scott County, MS, each averaging 10 acres. These individual lots are being sold separately, allowing you to create your private estate. The property has been recently cleared, providing a clean slate to bring your vision to life. The lots are perfect for a custom home or vacation getaway with water and electricity on the road. Enjoy the peaceful, rural setting with plenty of open space while still having convenient access to nearby amenities. Don't miss your chance to own one of these beautiful lots in Scott County! Contact Dale or David to schedule your tour today!