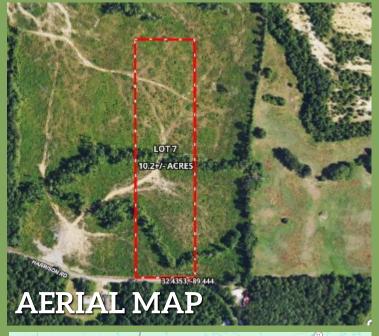

## Spacious Recreational Homesites 10.2± Acres in Scott County, MS

\$49,900

This is a rare opportunity to build your dream home or family retreat on one of nine spacious lots in Scott County, MS, each averaging 10 acres. These individual lots are being sold separately, allowing you to create your private estate. The property has been recently cleared, providing a clean slate to bring your vision to life. The lots are perfect for a custom home or vacation getaway with water and electricity on the road. Enjoy the peaceful, rural setting with plenty of open space while still having convenient access to nearby amenities. Don't miss your chance to own one of these beautiful lots in Scott County! Contact Dale or David to schedule your tour today!