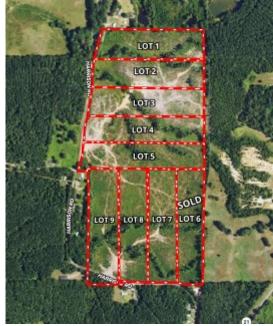

## Spacious Recreational Homesites 10.2± Acres in Scott County, MS

\$49,900

This is a rare opportunity to build your dream home or family retreat on one of nine spacious lots in Scott County, MS, each averaging 10 acres. These individual lots are being sold separately, allowing you to create your private estate. The property has been recently cleared, providing a clean slate to bring your vision to life. The lots are perfect for a custom home or vacation getaway with water and electricity on the road. Enjoy the peaceful, rural setting with plenty of open space while still having convenient access to nearby amenities. Don't miss your chance to own one of these beautiful lots in Scott County! Contact Dale or David to schedule your tour today!