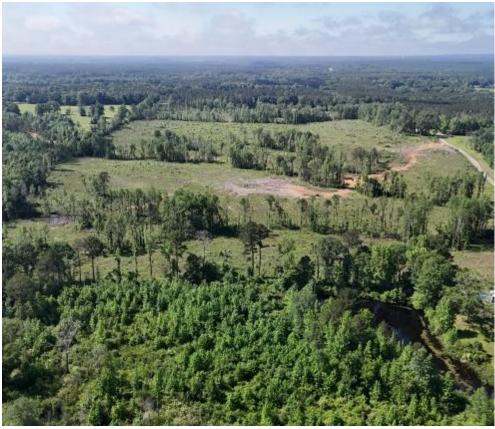

## Spacious Recreational Homesites 10.2± Acres in Scott County, MS

\$49,900

This is a rare opportunity to build your dream home or family retreat on one of nine spacious lots in Scott County, MS, each averaging 10 acres. These individual lots are being sold separately, allowing you to create your private estate. The property has been recently cleared, providing a clean slate to bring your vision to life. The lots are perfect for a custom home or vacation getaway with water and electricity on the road. Enjoy the peaceful, rural setting with plenty of open space while still having convenient access to nearby amenities. Don't miss your chance to own one of these beautiful lots in Scott County! Contact Dale or David to schedule your tour today!