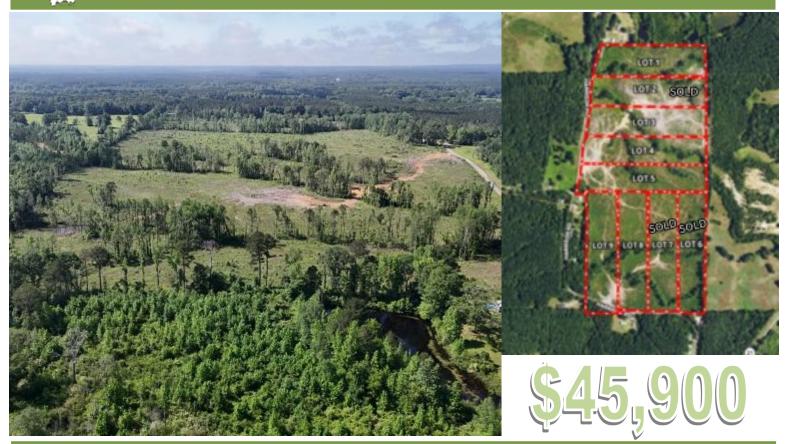

## Spacious Recreational Homesites 10.3± Acres in Scott County, MS

This is a rare opportunity to build your dream home or family retreat on one of nine spacious lots in Scott County, MS, each averaging 10 acres. These individual lots are being sold separately, allowing you to create your private estate. The property has been recently cleared, providing a clean slate to bring your vision to life. The lots are perfect for a custom home or vacation getaway with water and electricity on the road. Enjoy the peaceful, rural setting with plenty of open space while still having convenient access to nearby amenities. Don't miss your chance to own one of these beautiful lots in Scott County! Contact Dale or David to schedule your tour today!