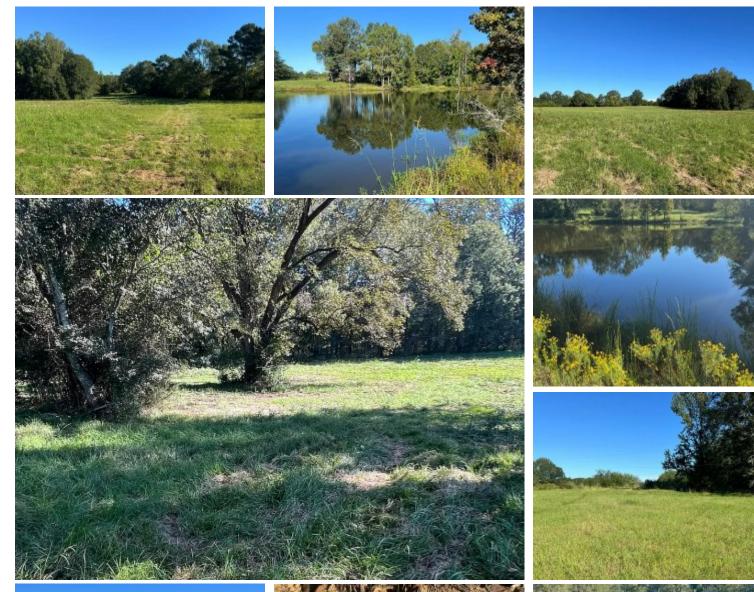

#### 25± Acres in Hinds County, MS

\$187,500

Don't miss the chance to explore this picturesque property located south of Terry, MS, on Moncure Road. This 25± acre Hinds County is primarily open land and features rolling hills and a small pond, perfect for a home site, horse farm, or mini-cattle operation. The property is mostly fenced, offering a peaceful, secluded atmosphere just minutes from Interstate 55. If you're searching for a small farm in southern Hinds County, this is an opportunity you won't want to miss. Call Bill today to schedule your private viewing!