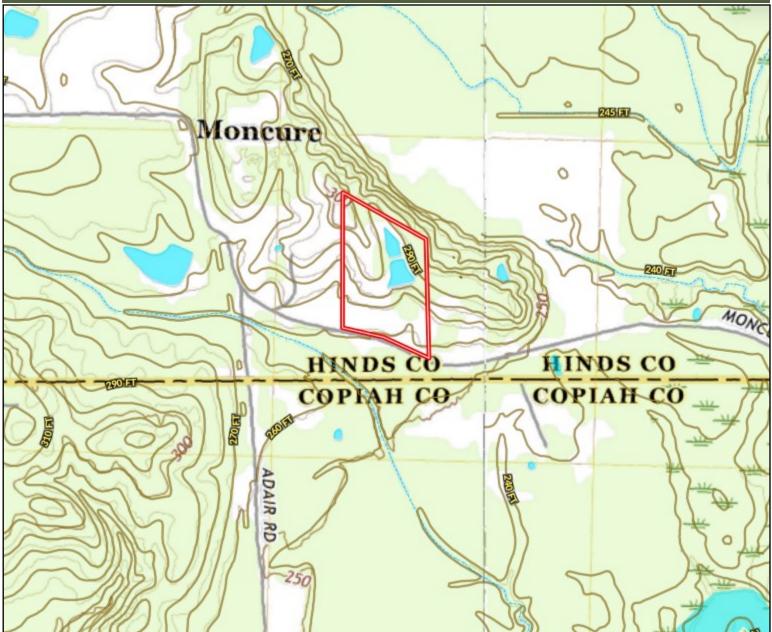

ccurate but not guaranteed.

















### A Real Estate Expert You Can Trust!



### BILL PATRICK

O: 601.898.2772 C: 601.573.0749 Bill@TomSmithLand.com













### A Real Estate Expert You Can Trust!

### BILL PATRICK

O: 601.898.2772 C: 601.573.0749 Bill@TomSmithLand.com











### A Real Estate Expert You Can Trust!

### BILL PATRICK

O: 601.898.2772 C: 601.573.0749 Bill@TomSmithLand.com





# **AERIAL MAP**



#### A Real Estate Expert You Can Trust!

#### BILL PATRICK REALTOR<sup>®</sup> O: 601.898.2772 C: 601.573.0749 Bill@TomSmithLand.com

TomSmithLandandHomes.com



Information is believed to be accurate but not guaranteed.

# **OWNERSHIP MAP**



#### A Real Estate Expert You Can Trust!



O: 601.898.2772 C: 601.573.0749 Bill@TomSmithLand.com



# TOPOGRAPHY MAP



### A Real Estate Expert You Can Trust!

### BILL PATRICK

O: 601.898.2772 C: 601.573.0749 Bill@TomSmithLand.com



# **DIRECTIONAL MAP**



DIRECTIONS FROM I-55 IN TERRY, MS: Take exit 78 towards Terry. Turn onto Cunningham St. and travel 0.6 miles. Turn left onto Park Ave. and then immediately turn right onto Georgetown Rd. and travel 0.6 miles. Keep right to continue onto Moncure Marble Rd. and travel 2.6 miles. Turn left onto Moncure Rd. After 2 miles, the property will be on your left. <u>GOOGLE MAP LINK</u>