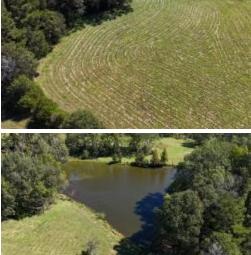

#### 25± Acres in Hinds County, MS

\$187,500

Don't miss the chance to explore this picturesque property located south of Terry, MS, on Moncure Road. This 25± acre Hinds County is primarily open land and features rolling hills and a small pond, perfect for a home site, horse farm, or mini-cattle operation. The property is mostly fenced, offering a peaceful, secluded atmosphere just minutes from Interstate 55. If you're searching for a small farm in southern Hinds County, this is an opportunity you won't want to miss. Call Bill today to schedule your private viewing!