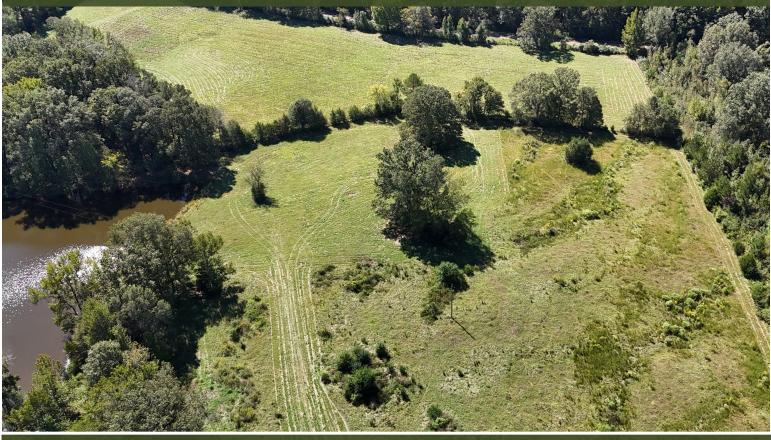

#### 25± Acres in Hinds County, MS

\$187,500

Don't miss the chance to explore this picturesque property located south of Terry, MS, on Moncure Road. This 25± acre Hinds County is primarily open land and features rolling hills and a small pond, perfect for a home site, horse farm, or mini-cattle operation. The property is mostly fenced, offering a peaceful, secluded atmosphere just minutes from Interstate 55. If you're searching for a small farm in southern Hinds County, this is an opportunity you won't want to miss. Call Bill today to schedule your private viewing!