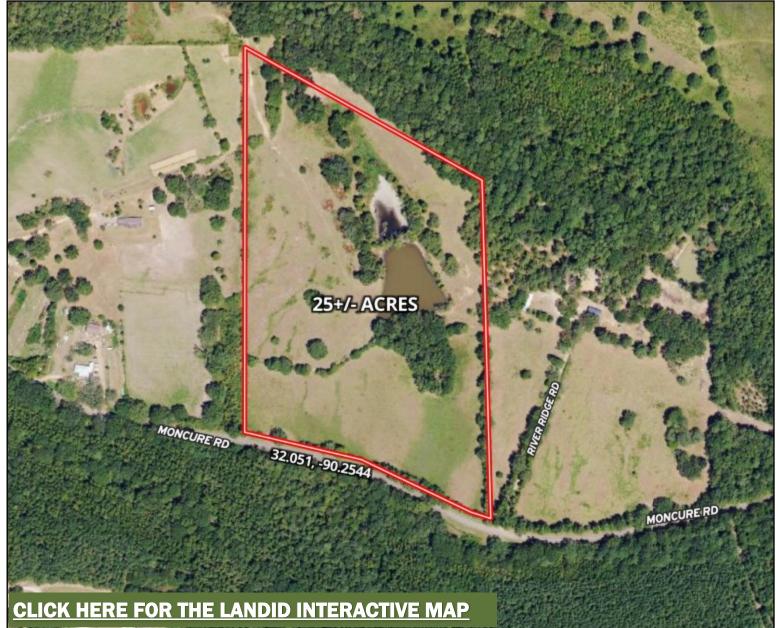

a home site, horse farm, or mini-cattle operation. The property is mostly fenced, offering a peaceful, secluded atmosphere just minutes from Interstate 55. If you're searching for a small farm in southern Hinds County, this is an opportunity you won't want to miss. Call Bill today to schedule your private viewing!

<section-header>

Information is believed to be accurate but not guaranteed.

















### A Real Estate Expert You Can Trust!



### BILL PATRICK

O: 601.898.2772 C: 601.573.0749 Bill@TomSmithLand.com













### A Real Estate Expert You Can Trust!

### BILL PATRICK

O: 601.898.2772 C: 601.573.0749 Bill@TomSmithLand.com











### A Real Estate Expert You Can Trust!

### BILL PATRICK

O: 601.898.2772 C: 601.573.0749 Bill@TomSmithLand.com





# **AERIAL MAP**



#### A Real Estate Expert You Can Trust!

#### BILL PATRICK REALTOR<sup>®</sup> O: 601.898.2772 C: 601.573.0749 Bill@TomSmithLand.com

TomSmithLandandHomes.com



Information is believed to be accurate but not guaranteed.

# **OWNERSHIP MAP**



#### A Real Estate Expert You Can Trust!



O: 601.898.2772 C: 601.573.0749 Bill@TomSmithLand.com



# TOPOGRAPHY MAP



### A Real Estate Expert You Can Trust!

### BILL PATRICK

O: 601.898.2772 C: 601.573.0749 Bill@TomSmithLand.com



# **DIRECTIONAL MAP**



DIRECTIONS FROM I-55 IN TERRY, MS: Take exit 78 towards Terry. Turn onto Cunningham St. and travel 0.6 miles. Turn left onto Park Ave. and then immediately turn right onto Georgetown Rd. and travel 0.6 miles. Keep right to continue onto Moncure Marble Rd. and travel 2.6 miles. Turn left on