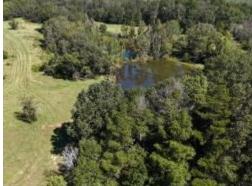

#### 25± Acres in Hinds County, MS

\$187,500

Don't miss the chance to explore this picturesque property located south of Terry, MS, on Moncure Road. This 25± acre Hinds County is primarily open land and features rolling hills and a small pond, perfect for a home site, horse farm, or mini-cattle operation. The property is mostly fenced, offering a peaceful, secluded atmosphere just minutes from Interstate 55. If you're searching for a small farm in southern Hinds County, this is an opportunity you won't want to miss. Call Bill today to schedule your private viewing!