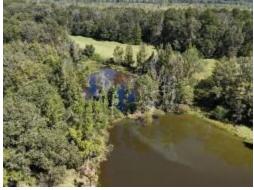

#### 25± Acres in Hinds County, MS

\$187,500

Don't miss the chance to explore this picturesque property located south of Terry, MS, on Moncure Road. This 25± acre Hinds County is primarily open land and features rolling hills and a small pond, perfect for a home site, horse farm, or mini-cattle operation. The property is mostly fenced, offering a peaceful, secluded atmosphere just minutes from Interstate 55. If you're searching for a small farm in southern Hinds County, this is an opportunity you won't want to miss. Call Bill today to schedule your private viewing!