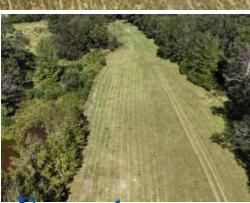

#### 25± Acres in Hinds County, MS

\$187,500

Don't miss the chance to explore this picturesque property located south of Terry, MS, on Moncure Road. This 25± acre Hinds County is primarily open land and features rolling hills and a small pond, perfect for a home site, horse farm, or mini-cattle operation. The property is mostly fenced, offering a peaceful, secluded atmosphere just minutes from Interstate 55. If you're searching for a small farm in southern Hinds County, this is an opportunity you won't want to miss. Call Bill today to schedule your private viewing!