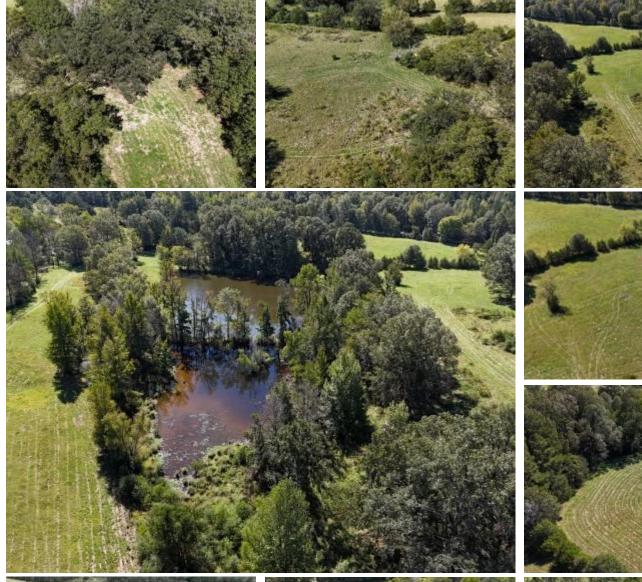

#### 25± Acres in Hinds County, MS

\$187,500

Don't miss the chance to explore this picturesque property located south of Terry, MS, on Moncure Road. This 25± acre Hinds County is primarily open land and features rolling hills and a small pond, perfect for a home site, horse farm, or mini-cattle operation. The property is mostly fenced, offering a peaceful, secluded atmosphere just minutes from Interstate 55. If you're searching for a small farm in southern Hinds County, this is an opportunity you won't want to miss. Call Bill today to schedule your private viewing!