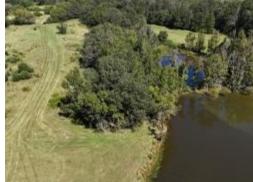

#### 25± Acres in Hinds County, MS

\$187,500

Don't miss the chance to explore this picturesque property located south of Terry, MS, on Moncure Road. This 25± acre Hinds County is primarily open land and features rolling hills and a small pond, perfect for a home site, horse farm, or mini-cattle operation. The property is mostly fenced, offering a peaceful, secluded atmosphere just minutes from Interstate 55. If you're searching for a small farm in southern Hinds County, this is an opportunity you won't want to miss. Call Bill today to schedule your private viewing!