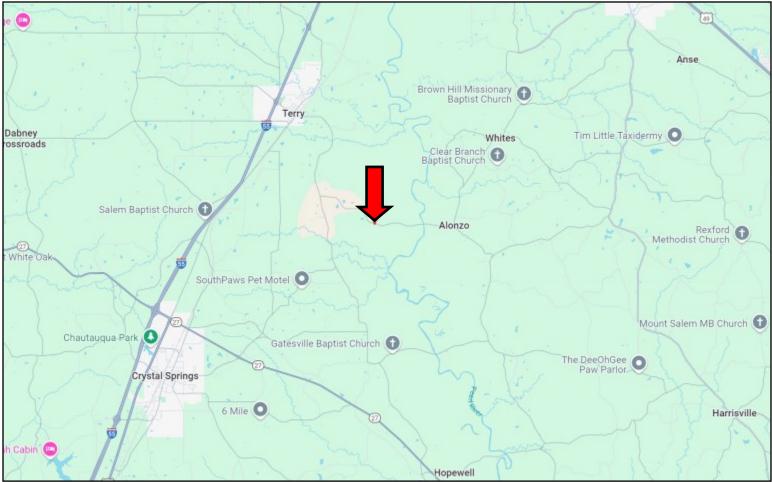

# **DIRECTIONAL MAP**

DIRECTIONS FROM I-55 IN TERRY, MS: Take exit 78 towards Terry. Turn onto Cunningham St. and travel 0.6 miles. Turn left onto Park Ave. and then immediately turn right onto Georgetown Rd. and travel 0.6 miles. Keep right to continue onto Moncure Marble Rd. and travel 2.6 miles. Turn left onto Moncure Rd. After 2 miles, the property will be on your left. <u>GOOGLE MAP LINK</u>