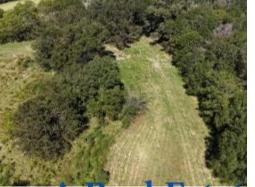

#### 25± Acres in Hinds County, MS

\$187,500

Don't miss the chance to explore this picturesque property located south of Terry, MS, on Moncure Road. This 25± acre Hinds County is primarily open land and features rolling hills and a small pond, perfect for a home site, horse farm, or mini-cattle operation. The property is mostly fenced, offering a peaceful, secluded atmosphere just minutes from Interstate 55. If you're searching for a small farm in southern Hinds County, this is an opportunity you won't want to miss. Call Bill today to schedule your private viewing!