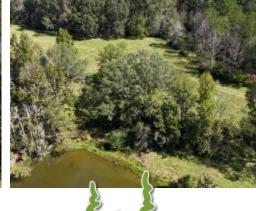

#### 25± Acres in Hinds County, MS

\$187,500

Don't miss the chance to explore this picturesque property located south of Terry, MS, on Moncure Road. This 25± acre Hinds County is primarily open land and features rolling hills and a small pond, perfect for a home site, horse farm, or mini-cattle operation. The property is mostly fenced, offering a peaceful, secluded atmosphere just minutes from Interstate 55. If you're searching for a small farm in southern Hinds County, this is an opportunity you won't want to miss. Call Bill today to schedule your private viewing!