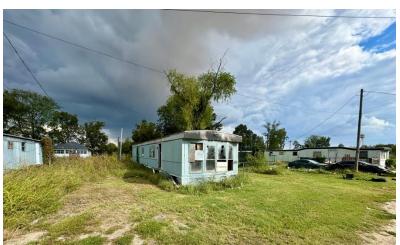

## 202 Melton Rd, Beulah, MS 38726 | \$80,000

Excellent investment opportunity at 202 Melton Rd in Beulah, MS. This property is priced at \$80,000 and sits on 1.21 acres of land. It includes seven trailers and is within walking distance of a gas station/convenience store where you can buy groceries. Five of the seven trailers are currently under a lease-to-own agreement and are paying \$250.20 each. Six trailers have two beds and one bath; the last has a three-bed two bath. Tenants are responsible for paying the city of Beulah directly \$50 per month for water. Additionally, tenants are responsible for setting up and paying for electricity with Entergy.