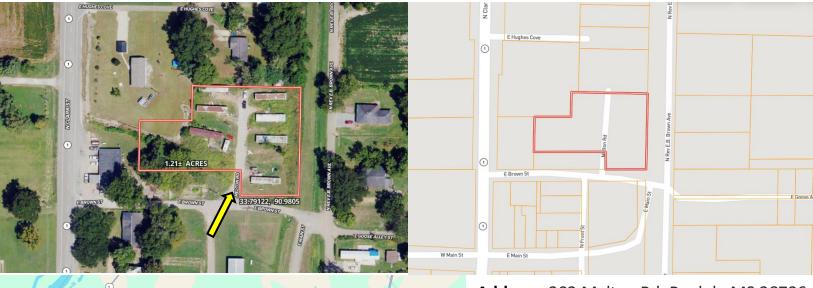

## **MAPS**

#### **Click for the Interactive Map**

Address: 202 Melton Rd, Beulah, MS 38726