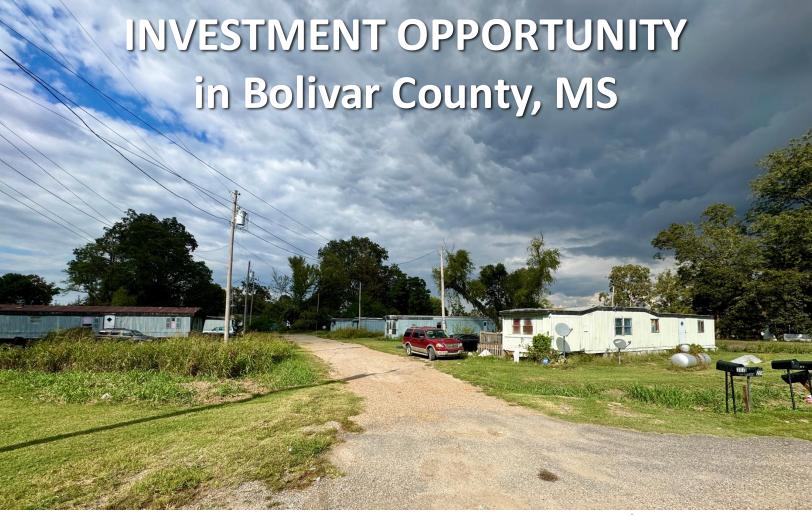

## 202 Melton Rd, Beulah, MS 38726 | \$80,000

Excellent investment opportunity at 202 Melton Rd in Beulah, MS. This property is priced at \$80,000 and sits on 1.21 acres of land. It includes seven trailers and is within walking distance of a gas station/convenience store where you can buy groceries. Five of the seven trailers are currently under a lease-to-own agreement and are paying \$250.20 each. Six trailers have two beds and one bath; the last has a three-bed two bath. Tenants are responsible for paying the city of Beulah directly \$50 per month for water. Additionally, tenants are responsible for setting up and paying for electricity with Entergy.