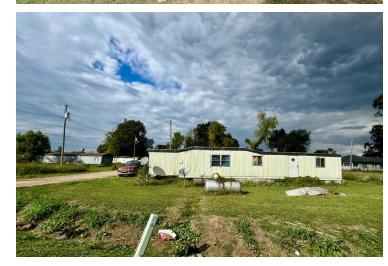

## 202 Melton Rd, Beulah, MS 38726 | \$80,000

Excellent investment opportunity at 202 Melton Rd in Beulah, MS. This property is priced at \$80,000 and sits on 1.21 acres of land. It includes seven trailers and is within walking distance of a gas station/convenience store where you can buy groceries. Five of the seven trailers are currently under a lease-to-own agreement and are paying \$250.20 each. Six trailers have two beds and one bath; the last has a three-bed two bath. Tenants are responsible for paying the city of Beulah directly \$50 per month for water. Additionally, tenants are responsible for setting up and paying for electricity with Entergy.