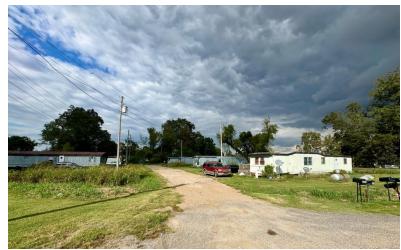

## 202 Melton Rd, Beulah, MS 38726 | \$80,000

Excellent investment opportunity at 202 Melton Rd in Beulah, MS. This property is priced at \$80,000 and sits on 1.21 acres of land. It includes seven trailers and is within walking distance of a gas station/convenience store where you can buy groceries. Five of the seven trailers are currently under a lease-to-own agreement and are paying \$250.20 each. Six trailers have two beds and one bath; the last has a three-bed two bath. Tenants are responsible for paying the city of Beulah directly \$50 per month for water. Additionally, tenants are responsible for setting up and paying for electricity with Entergy.