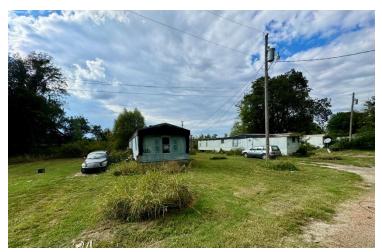

## 202 Melton Rd, Beulah, MS 38726 | \$80,000

Excellent investment opportunity at 202 Melton Rd in Beulah, MS. This property is priced at \$80,000 and sits on 1.21 acres of land. It includes seven trailers and is within walking distance of a gas station/convenience store where you can buy groceries. Five of the seven trailers are currently under a lease-to-own agreement and are paying \$250.20 each. Six trailers have two beds and one bath; the last has a three-bed two bath. Tenants are responsible for paying the city of Beulah directly \$50 per month for water. Additionally, tenants are responsible for setting up and paying for electricity with Entergy.