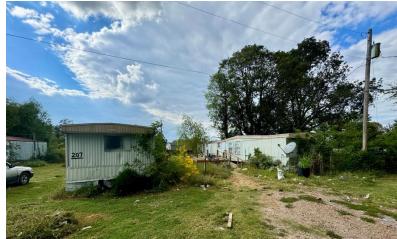

## 202 Melton Rd, Beulah, MS 38726 | \$80,000

Excellent investment opportunity at 202 Melton Rd in Beulah, MS. This property is priced at \$80,000 and sits on 1.21 acres of land. It includes seven trailers and is within walking distance of a gas station/convenience store where you can buy groceries. Five of the seven trailers are currently under a lease-to-own agreement and are paying \$250.20 each. Six trailers have two beds and one bath; the last has a three-bed two bath. Tenants are responsible for paying the city of Beulah directly \$50 per month for water. Additionally, tenants are responsible for setting up and paying for electricity with Entergy.