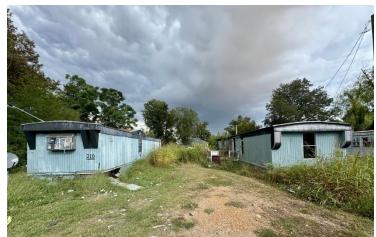

## 202 Melton Rd, Beulah, MS 38726 | \$80,000

Excellent investment opportunity at 202 Melton Rd in Beulah, MS. This property is priced at \$80,000 and sits on 1.21 acres of land. It includes seven trailers and is within walking distance of a gas station/convenience store where you can buy groceries. Five of the seven trailers are currently under a lease-to-own agreement and are paying \$250.20 each. Six trailers have two beds and one bath; the last has a three-bed two bath. Tenants are responsible for paying the city of Beulah directly \$50 per month for water. Additionally, tenants are responsible for setting up and paying for electricity with Entergy.