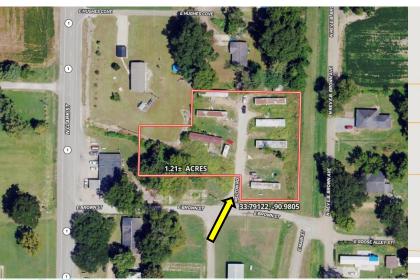

## 202 Melton Rd, Beulah, MS 38726 | \$80,000

Excellent investment opportunity at 202 Melton Rd in Beulah, MS. This property is priced at \$80,000 and sits on 1.21 acres of land. It includes seven trailers and is within walking distance of a gas station/convenience store where you can buy groceries. Five of the seven trailers are currently under a lease-to-own agreement and are paying \$250.20 each. Six trailers have two beds and one bath; the last has a three-bed two bath. Tenants are responsible for paying the city of Beulah directly \$50 per month for water. Additionally, tenants are responsible for setting up and paying for electricity with Entergy.

### **Click for the Interactive Map**

Address: 202 Melton Rd, Beulah, MS 38726