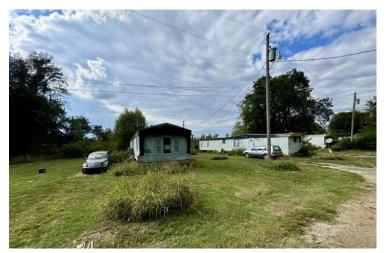

## 202 Melton Rd, Beulah, MS 38726 | \$80,000

Excellent investment opportunity at 202 Melton Rd in Beulah, MS. This property is priced at \$80,000 and sits on 1.21 acres of land. It includes seven trailers and is within walking distance of a gas station/convenience store where you can buy groceries. Five of the seven trailers are currently under a lease-to-own agreement and are paying \$250.20 each. Six trailers have two beds and one bath; the last has a three-bed two bath. Tenants are responsible for paying the city of Beulah directly \$50 per month for water. Additionally, tenants are responsible for setting up and paying for electricity with Entergy.