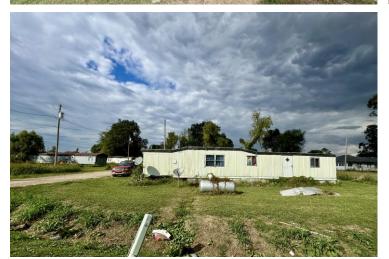

## 202 Melton Rd, Beulah, MS 38726 | \$80,000

Excellent investment opportunity at 202 Melton Rd in Beulah, MS. This property is priced at \$80,000 and sits on 1.21 acres of land. It includes seven trailers and is within walking distance of a gas station/convenience store where you can buy groceries. Five of the seven trailers are currently under a lease-to-own agreement and are paying \$250.20 each. Six trailers have two beds and one bath; the last has a three-bed two bath. Tenants are responsible for paying the city of Beulah directly \$50 per month for water. Additionally, tenants are responsible for setting up and paying for electricity with Entergy.