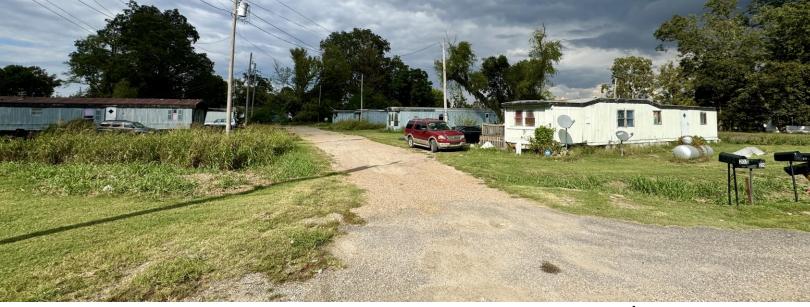

## 202 Melton Rd, Beulah, MS 38726 | \$80,000

Excellent investment opportunity at 202 Melton Rd in Beulah, MS. This property is priced at \$80,000 and sits on 1.21 acres of land. It includes seven trailers and is within walking distance of a gas station/convenience store where you can buy groceries. Five of the seven trailers are currently under a lease-to-own agreement and are paying \$250.20 each. Six trailers have two beds and one bath; the last has a three-bed two bath. Tenants are responsible for paying the city of Beulah directly \$50 per month for water. Additionally, tenants are responsible for setting up and paying for electricity with Entergy.