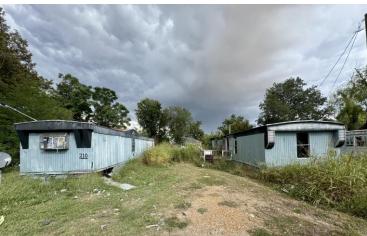

## 202 Melton Rd, Beulah, MS 38726 | \$80,000

Excellent investment opportunity at 202 Melton Rd in Beulah, MS. This property is priced at \$80,000 and sits on 1.21 acres of land. It includes seven trailers and is within walking distance of a gas station/convenience store where you can buy groceries. Five of the seven trailers are currently under a lease-to-own agreement and are paying \$250.20 each. Six trailers have two beds and one bath; the last has a three-bed two bath. Tenants are responsible for paying the city of Beulah directly \$50 per month for water. Additionally, tenants are responsible for setting up and paying for electricity with Entergy.