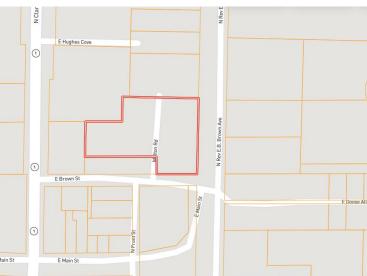

## MAPS

### **Click for the Interactive Map**

Address: 202 Melton Rd, Beulah, MS 38726