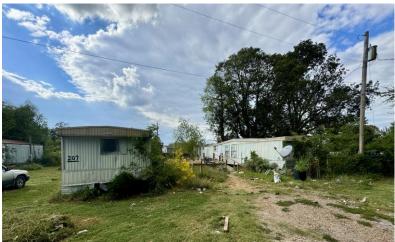

## 202 Melton Rd, Beulah, MS 38726 | \$80,000

Excellent investment opportunity at 202 Melton Rd in Beulah, MS. This property is priced at \$80,000 and sits on 1.21 acres of land. It includes seven trailers and is within walking distance of a gas station/convenience store where you can buy groceries. Five of the seven trailers are currently under a lease-to-own agreement and are paying \$250.20 each. Six trailers have two beds and one bath; the last has a three-bed two bath. Tenants are responsible for paying the city of Beulah directly \$50 per month for water. Additionally, tenants are responsible for setting up and paying for electricity with Entergy.