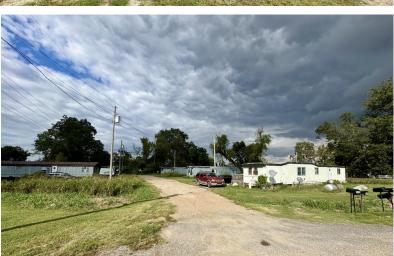

## 202 Melton Rd, Beulah, MS 38726 | \$80,000

Excellent investment opportunity at 202 Melton Rd in Beulah, MS. This property is priced at \$80,000 and sits on 1.21 acres of land. It includes seven trailers and is within walking distance of a gas station/convenience store where you can buy groceries. Five of the seven trailers are currently under a lease-to-own agreement and are paying \$250.20 each. Six trailers have two beds and one bath; the last has a three-bed two bath. Tenants are responsible for paying the city of Beulah directly \$50 per month for water. Additionally, tenants are responsible for setting up and paying for electricity with Entergy.