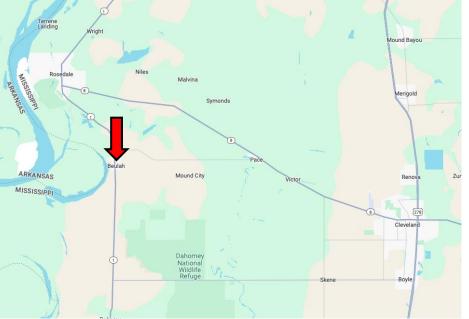

### **Click for the Interactive Map**

Address: 202 Melton Rd, Beulah, MS 38726

#### Directions from US-61 & MS-8, Cleveland,

<u>MS:</u> Travel west on MS-8 W for 8.8 miles. Turn left onto Jenny Washington St. and travel 0.5 miles. Turn left onto Beulah Rd and travel 7 miles. Turn left onto Railroad Ave. and travel 0.5 miles.

Turn right onto Main St. and travel 203 feet. Turn right onto Melton Rd. After 49 feet, the property will be on both sides of the road. <u>Google Map Link</u>

Office: 662.441.2500 Cell: 662.645.5151 Anthony@TomSmithLand.com