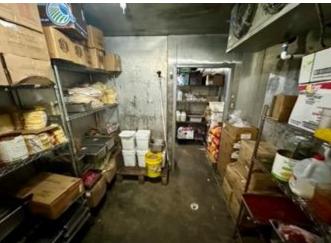

#### Income Producing Property

419 E Dr Martin Luther King Drive Ruleville, MS 38771

\$800,000

This 5,000± sq. ft. building, constructed in 2018, is currently leased to Mexico Grill at \$3,000 per month, with the tenant set to continue the lease. The property includes up to an acre of parking, accommodating approximately 50 vehicles. Additionally, an adjacent open lot to the south, with direct highway frontage along Hwy 49 near the corner of Hwy 8, offers great potential for further development, making this an ideal spot for another business venture.