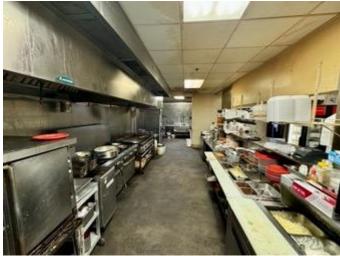

#### Income Producing Property

419 E Dr Martin Luther King Drive Ruleville, MS 38771

\$800,000

This 5,000± sq. ft. building, constructed in 2018, is currently leased to Mexico Grill at \$3,000 per month, with the tenant set to continue the lease. The property includes up to an acre of parking, accommodating approximately 50 vehicles. Additionally, an adjacent open lot to the south, with direct highway frontage along Hwy 49 near the corner of Hwy 8, offers great potential for further development, making this an ideal spot for another business venture.