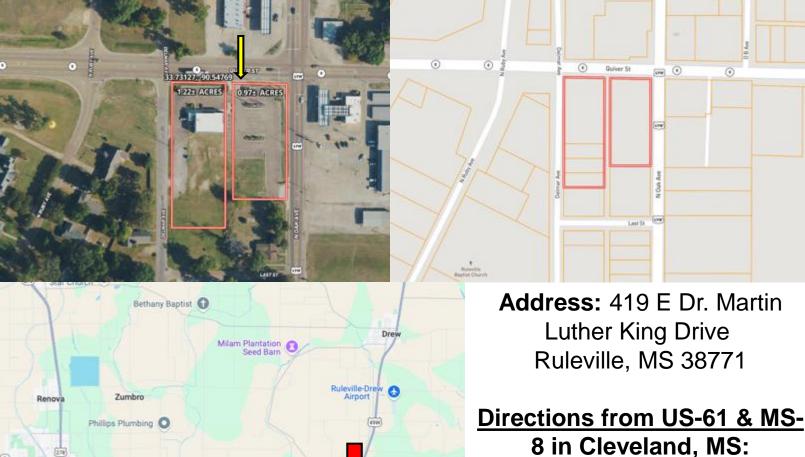

#### Income Producing Property

419 E Dr Martin Luther King Drive Ruleville, MS 38771

\$800,000

This 5,000± sq. ft. building, constructed in 2018, is currently leased to Mexico Grill at \$3,000 per month, with the tenant set to continue the lease. The property includes up to an acre of parking, accommodating approximately 50 vehicles. Additionally, an adjacent open lot to the south, with direct highway frontage along Hwy 49 near the corner of Hwy 8, offers great potential for further development, making this an ideal spot for another business venture.

#### Click for the Interactive Map

Travel east on MS-8 E. After 9.9 miles, the property will be on the right.

**Google Map Link** 

White City