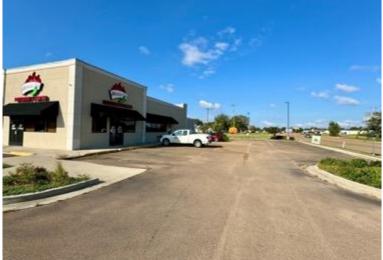

#### Income Producing Property

419 E Dr Martin Luther King Drive Ruleville, MS 38771

\$800,000

This 5,000± sq. ft. building, constructed in 2018, is currently leased to Mexico Grill at \$3,000 per month, with the tenant set to continue the lease. The property includes up to an acre of parking, accommodating approximately 50 vehicles. Additionally, an adjacent open lot to the south, with direct highway frontage along Hwy 49 near the corner of Hwy 8, offers great potential for further development, making this an ideal spot for another business venture.