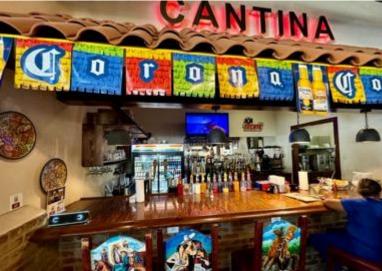

#### Income Producing Property

419 E Dr Martin Luther King Drive Ruleville, MS 38771

\$800,000

This 5,000± sq. ft. building, constructed in 2018, is currently leased to Mexico Grill at \$3,000 per month, with the tenant set to continue the lease. The property includes up to an acre of parking, accommodating approximately 50 vehicles. Additionally, an adjacent open lot to the south, with direct highway frontage along Hwy 49 near the corner of Hwy 8, offers great potential for further development, making this an ideal spot for another business venture.