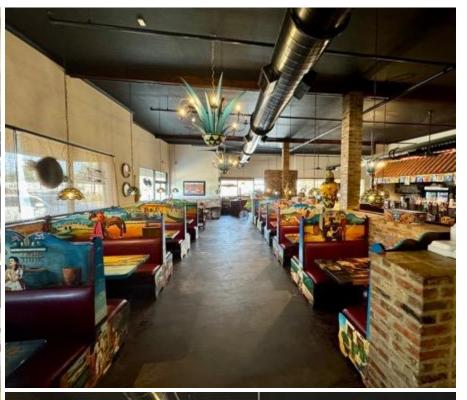

#### Income Producing Property

419 E Dr Martin Luther King Drive Ruleville, MS 38771

\$800,000

This 5,000± sq. ft. building, constructed in 2018, is currently leased to Mexico Grill at \$3,000 per month, with the tenant set to continue the lease. The property includes up to an acre of parking, accommodating approximately 50 vehicles. Additionally, an adjacent open lot to the south, with direct highway frontage along Hwy 49 near the corner of Hwy 8, offers great potential for further development, making this an ideal spot for another business venture.