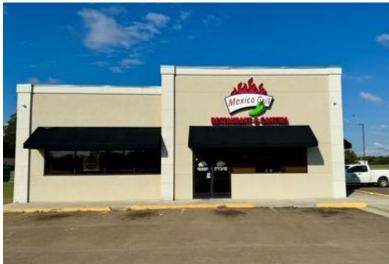

#### Income Producing Property

419 E Dr Martin Luther King Drive Ruleville, MS 38771

\$800,000

This 5,000± sq. ft. building, constructed in 2018, is currently leased to Mexico Grill at \$3,000 per month, with the tenant set to continue the lease. The property includes up to an acre of parking, accommodating approximately 50 vehicles. Additionally, an adjacent open lot to the south, with direct highway frontage along Hwy 49 near the corner of Hwy 8, offers great potential for further development, making this an ideal spot for another business venture.