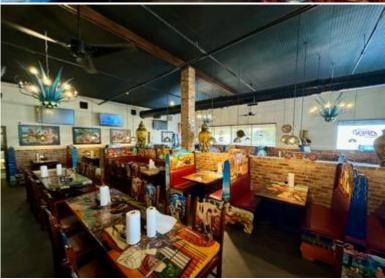

#### Income Producing Property

419 E Dr Martin Luther King Drive Ruleville, MS 38771

\$800,000

This 5,000± sq. ft. building, constructed in 2018, is currently leased to Mexico Grill at \$3,000 per month, with the tenant set to continue the lease. The property includes up to an acre of parking, accommodating approximately 50 vehicles. Additionally, an adjacent open lot to the south, with direct highway frontage along Hwy 49 near the corner of Hwy 8, offers great potential for further development, making this an ideal spot for another business venture.