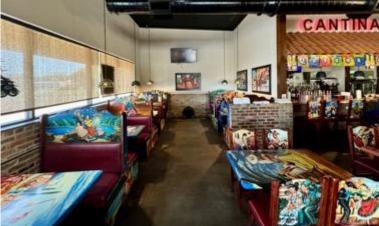

#### Income Producing Property

419 E Dr Martin Luther King Drive Ruleville, MS 38771

\$800,000

This 5,000± sq. ft. building, constructed in 2018, is currently leased to Mexico Grill at \$3,000 per month, with the tenant set to continue the lease. The property includes up to an acre of parking, accommodating approximately 50 vehicles. Additionally, an adjacent open lot to the south, with direct highway frontage along Hwy 49 near the corner of Hwy 8, offers great potential for further development, making this an ideal spot for another business venture.