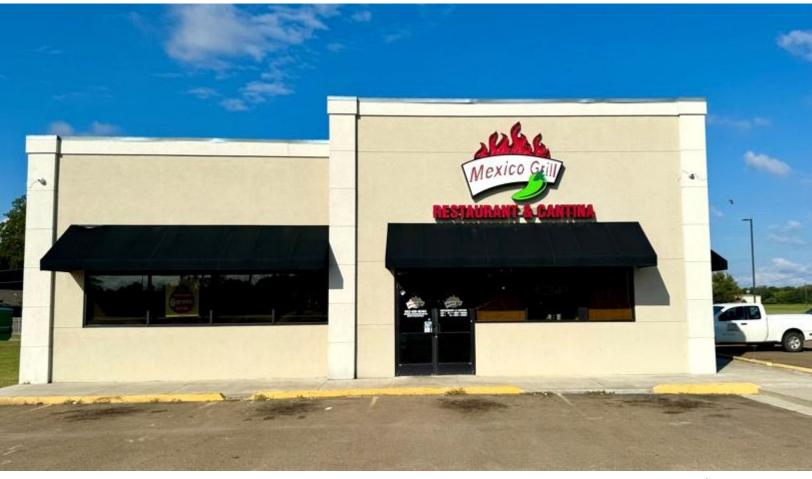

#### Income Producing Property

419 E Dr Martin Luther King Drive Ruleville, MS 38771

\$800,000

This 5,000± sq. ft. building, constructed in 2018, is currently leased to Mexico Grill at \$3,000 per month, with the tenant set to continue the lease. The property includes up to an acre of parking, accommodating approximately 50 vehicles. Additionally, an adjacent open lot to the south, with direct highway frontage along Hwy 49 near the corner of Hwy 8, offers great potential for further development, making this an ideal spot for another business venture.