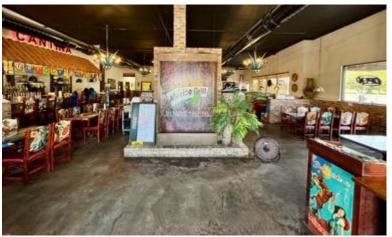

#### Income Producing Property

419 E Dr Martin Luther King Drive Ruleville, MS 38771

\$800,000

This 5,000± sq. ft. building, constructed in 2018, is currently leased to Mexico Grill at \$3,000 per month, with the tenant set to continue the lease. The property includes up to an acre of parking, accommodating approximately 50 vehicles. Additionally, an adjacent open lot to the south, with direct highway frontage along Hwy 49 near the corner of Hwy 8, offers great potential for further development, making this an ideal spot for another business venture.