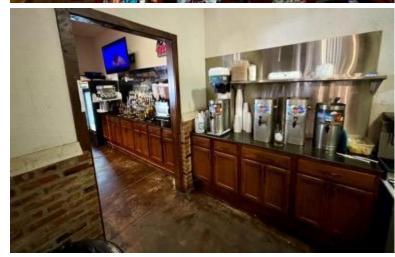

#### Income Producing Property

419 E Dr Martin Luther King Drive Ruleville, MS 38771

\$800,000

This 5,000± sq. ft. building, constructed in 2018, is currently leased to Mexico Grill at \$3,000 per month, with the tenant set to continue the lease. The property includes up to an acre of parking, accommodating approximately 50 vehicles. Additionally, an adjacent open lot to the south, with direct highway frontage along Hwy 49 near the corner of Hwy 8, offers great potential for further development, making this an ideal spot for another business venture.