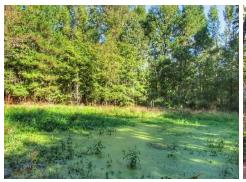

#### \$230,100

Welcome to 78± acres of turnkey hunting land in Yazoo County, Mississippi, with improved access off Anding Oil City Road. Located in Bentonia, just 20 miles from Yazoo City and 30 miles from Madison, this tract offers the perfect balance of seclusion and convenience. The property features mixed timber, two established food plots, a maintained gas line ideal for shooting lanes, and strong deer and turkey activity throughout. Two active wells on-site are maintained monthly by Denbury, with a separate gated service entrance to ensure privacy. Tucked behind a small country church, the entrance sets the tone for peaceful, undisturbed hunting and recreation. This Yazoo County tract is ready for you to enjoy this season!