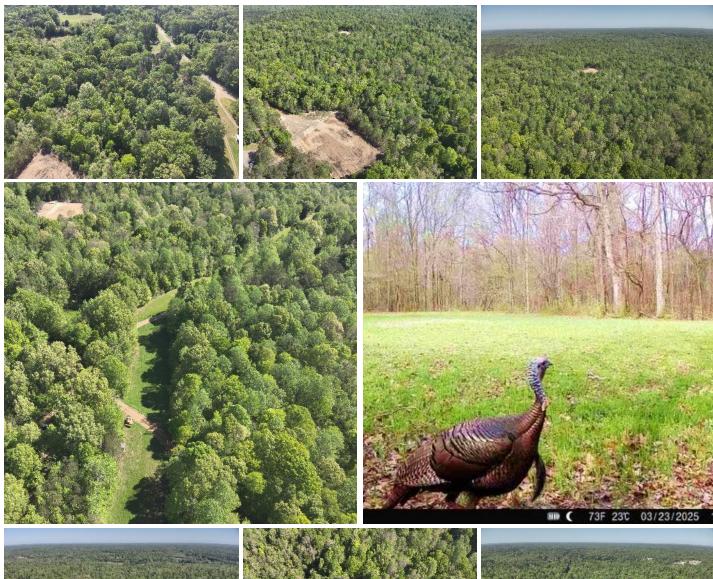

#### \$230,100

Welcome to 78± acres of turnkey hunting land in Yazoo County, Mississippi, with improved access off Anding Oil City Road. Located in Bentonia, just 20 miles from Yazoo City and 30 miles from Madison, this tract offers the perfect balance of seclusion and convenience. The property features mixed timber, two established food plots, a maintained gas line ideal for shooting lanes, and strong deer and turkey activity throughout. Two active wells on-site are maintained monthly by Denbury, with a separate gated service entrance to ensure privacy. Tucked behind a small country church, the entrance sets the tone for peaceful, undisturbed hunting and recreation. This Yazoo County tract is ready for you to enjoy this season!