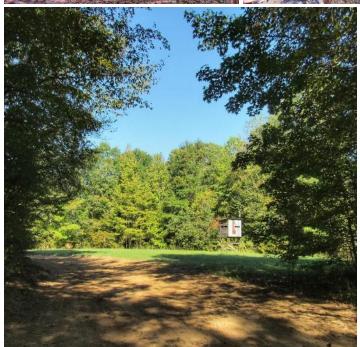

#### \$230,100

Welcome to 78± acres of turnkey hunting land in Yazoo County, Mississippi, with improved access off Anding Oil City Road. Located in Bentonia, just 20 miles from Yazoo City and 30 miles from Madison, this tract offers the perfect balance of seclusion and convenience. The property features mixed timber, two established food plots, a maintained gas line ideal for shooting lanes, and strong deer and turkey activity throughout. Two active wells on-site are maintained monthly by Denbury, with a separate gated service entrance to ensure privacy. Tucked behind a small country church, the entrance sets the tone for peaceful, undisturbed hunting and recreation. This Yazoo County tract is ready for you to enjoy this season!