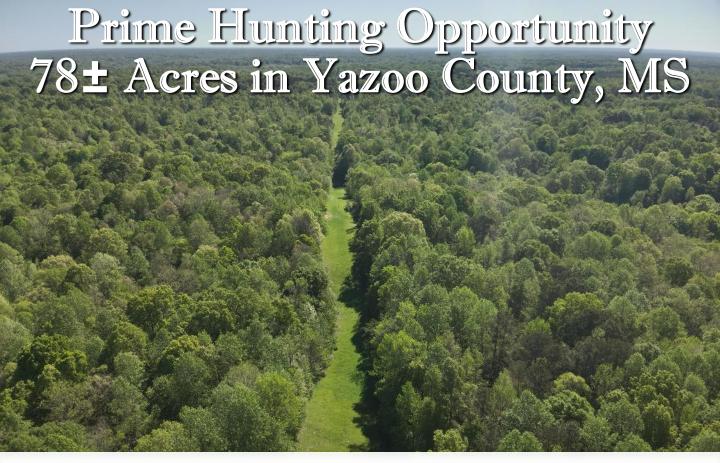

#### \$230,100

Welcome to 78± acres of turnkey hunting land in Yazoo County, Mississippi, with improved access off Anding Oil City Road. Located in Bentonia, just 20 miles from Yazoo City and 30 miles from Madison, this tract offers the perfect balance of seclusion and convenience. The property features mixed timber, two established food plots, a maintained gas line ideal for shooting lanes, and strong deer and turkey activity throughout. Two active wells on-site are maintained monthly by Denbury, with a separate gated service entrance to ensure privacy. Tucked behind a small country church, the entrance sets the tone for peaceful, undisturbed hunting and recreation. This Yazoo County tract is ready for you to enjoy this season!