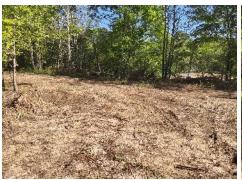

#### \$230,100

Welcome to 78± acres of turnkey hunting land in Yazoo County, Mississippi, with improved access off Anding Oil City Road. Located in Bentonia, just 20 miles from Yazoo City and 30 miles from Madison, this tract offers the perfect balance of seclusion and convenience. The property features mixed timber, two established food plots, a maintained gas line ideal for shooting lanes, and strong deer and turkey activity throughout. Two active wells on-site are maintained monthly by Denbury, with a separate gated service entrance to ensure privacy. Tucked behind a small country church, the entrance sets the tone for peaceful, undisturbed hunting and recreation. This Yazoo County tract is ready for you to enjoy this season!