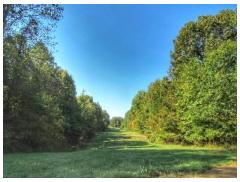

#### \$230,100

Welcome to 78± acres of turnkey hunting land in Yazoo County, Mississippi, with improved access off Anding Oil City Road. Located in Bentonia, just 20 miles from Yazoo City and 30 miles from Madison, this tract offers the perfect balance of seclusion and convenience. The property features mixed timber, two established food plots, a maintained gas line ideal for shooting lanes, and strong deer and turkey activity throughout. Two active wells on-site are maintained monthly by Denbury, with a separate gated service entrance to ensure privacy. Tucked behind a small country church, the entrance sets the tone for peaceful, undisturbed hunting and recreation. This Yazoo County tract is ready for you to enjoy this season!