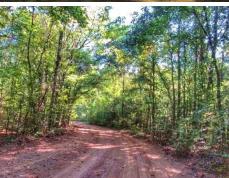

#### \$230,100

Welcome to 78± acres of turnkey hunting land in Yazoo County, Mississippi, with improved access off Anding Oil City Road. Located in Bentonia, just 20 miles from Yazoo City and 30 miles from Madison, this tract offers the perfect balance of seclusion and convenience. The property features mixed timber, two established food plots, a maintained gas line ideal for shooting lanes, and strong deer and turkey activity throughout. Two active wells on-site are maintained monthly by Denbury, with a separate gated service entrance to ensure privacy. Tucked behind a small country church, the entrance sets the tone for peaceful, undisturbed hunting and recreation. This Yazoo County tract is ready for you to enjoy this season!