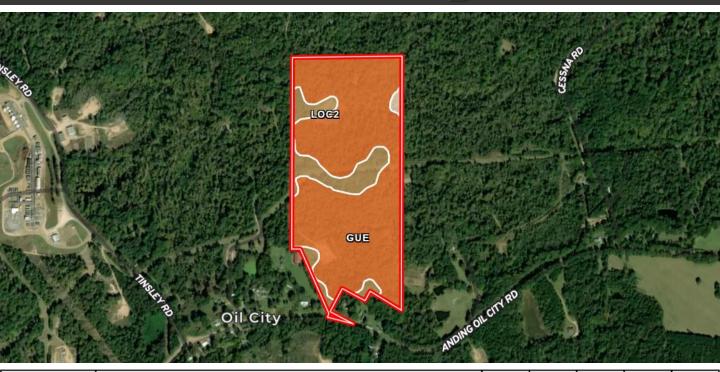

## Soil Map

| SOIL CODE | SOIL DESCRIPTION                                                    | ACRES | %     | CPI | NCCPI | CAP |
|-----------|---------------------------------------------------------------------|-------|-------|-----|-------|-----|
| GuE       | Gullied land-Memphis complex, 5 to 30 percent slopes                | 64.49 | 83.42 | 0   | 2     | 7e  |
| LoC2      | Loring silt loam, 5 to 8 percent slopes, moderately eroded, central | 12.09 | 15.64 | 0   | 48    | 4e  |
| Мо        | Morganfield silt loam, 0 to 2 percent slopes, occasionally flooded  | 0.73  | 0.94  | 0   | 77    | 2w  |