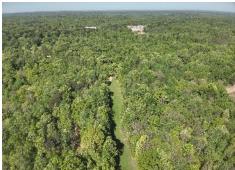

#### \$230,100

Welcome to 78± acres of turnkey hunting land in Yazoo County, Mississippi, with improved access off Anding Oil City Road. Located in Bentonia, just 20 miles from Yazoo City and 30 miles from Madison, this tract offers the perfect balance of seclusion and convenience. The property features mixed timber, two established food plots, a maintained gas line ideal for shooting lanes, and strong deer and turkey activity throughout. Two active wells on-site are maintained monthly by Denbury, with a separate gated service entrance to ensure privacy. Tucked behind a small country church, the entrance sets the tone for peaceful, undisturbed hunting and recreation. This Yazoo County tract is ready for you to enjoy this season!

## Aerial Map

land fd. Click Here for a LandId Interactive Map Link

A Real Estate Expert You Can Trust!