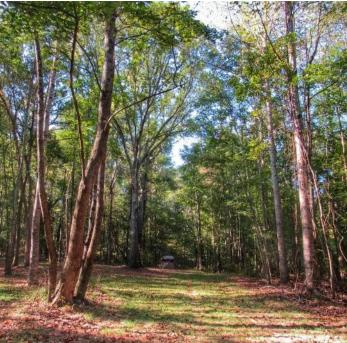

#### \$230,100

Welcome to 78± acres of turnkey hunting land in Yazoo County, Mississippi, with improved access off Anding Oil City Road. Located in Bentonia, just 20 miles from Yazoo City and 30 miles from Madison, this tract offers the perfect balance of seclusion and convenience. The property features mixed timber, two established food plots, a maintained gas line ideal for shooting lanes, and strong deer and turkey activity throughout. Two active wells on-site are maintained monthly by Denbury, with a separate gated service entrance to ensure privacy. Tucked behind a small country church, the entrance sets the tone for peaceful, undisturbed hunting and recreation. This Yazoo County tract is ready for you to enjoy this season!