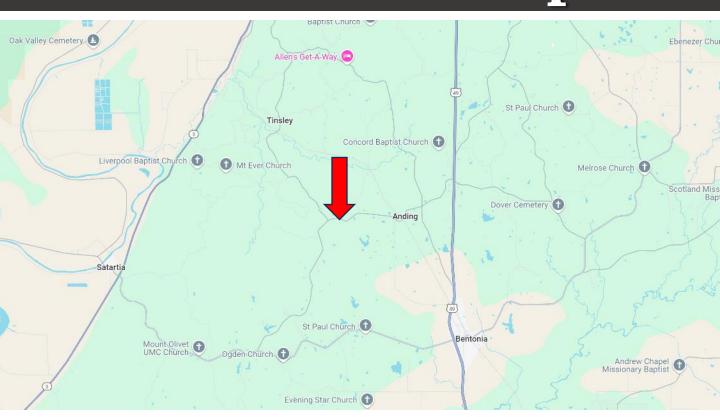

## Directional Map

Directions from the Intersection of Hwy 49 and Hwy 433 in Bentonia, MS: Travel Hwy 49 for 1.6 miles. Turn left onto Old Hwy 49 and travel 2.6 miles. Turn left onto Anding Oil Road. After 2.8 miles the property entrance will be on the right.