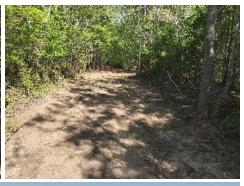

#### \$230,100

Welcome to 78± acres of turnkey hunting land in Yazoo County, Mississippi, with improved access off Anding Oil City Road. Located in Bentonia, just 20 miles from Yazoo City and 30 miles from Madison, this tract offers the perfect balance of seclusion and convenience. The property features mixed timber, two established food plots, a maintained gas line ideal for shooting lanes, and strong deer and turkey activity throughout. Two active wells on-site are maintained monthly by Denbury, with a separate gated service entrance to ensure privacy. Tucked behind a small country church, the entrance sets the tone for peaceful, undisturbed hunting and recreation. This Yazoo County tract is ready for you to enjoy this season!