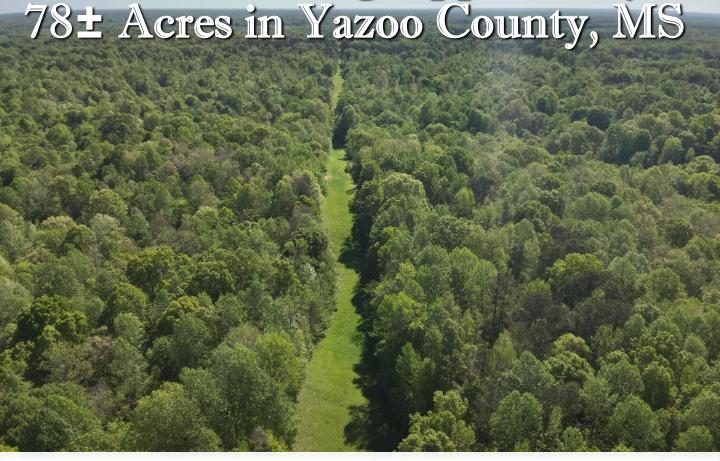

#### \$241,800

Welcome to 78± acres of turnkey hunting land in Yazoo County, Mississippi, with improved access off Anding Oil City Road. Located in Bentonia, just 20 miles from Yazoo City and 30 miles from Madison, this tract offers the perfect balance of seclusion and convenience. The property features mixed timber, two established food plots, a maintained gas line ideal for shooting lanes, and strong deer and turkey activity throughout. Two active wells on-site are maintained monthly by Denbury, with a separate gated service entrance to ensure privacy. Tucked behind a small country church, the entrance sets the tone for peaceful, undisturbed hunting and recreation. This Yazoo County tract is ready for you to enjoy the season!