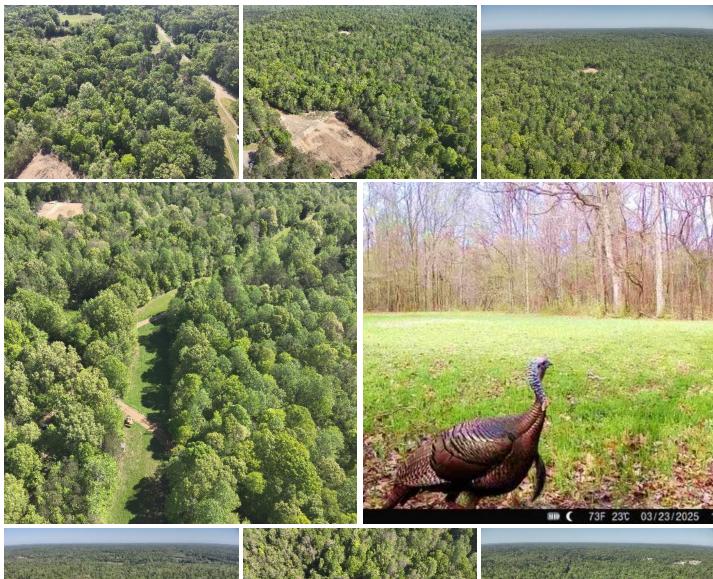

#### \$241,800

Welcome to 78± acres of turnkey hunting land in Yazoo County, Mississippi, with improved access off Anding Oil City Road. Located in Bentonia, just 20 miles from Yazoo City and 30 miles from Madison, this tract offers the perfect balance of seclusion and convenience. The property features mixed timber, two established food plots, a maintained gas line ideal for shooting lanes, and strong deer and turkey activity throughout. Two active wells on-site are maintained monthly by Denbury, with a separate gated service entrance to ensure privacy. Tucked behind a small country church, the entrance sets the tone for peaceful, undisturbed hunting and recreation. This Yazoo County tract is ready for you to enjoy the season!