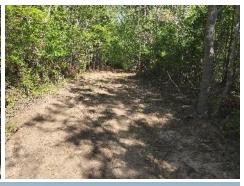

#### \$241,800

Welcome to 78± acres of turnkey hunting land in Yazoo County, Mississippi, with improved access off Anding Oil City Road. Located in Bentonia, just 20 miles from Yazoo City and 30 miles from Madison, this tract offers the perfect balance of seclusion and convenience. The property features mixed timber, two established food plots, a maintained gas line ideal for shooting lanes, and strong deer and turkey activity throughout. Two active wells on-site are maintained monthly by Denbury, with a separate gated service entrance to ensure privacy. Tucked behind a small country church, the entrance sets the tone for peaceful, undisturbed hunting and recreation. This Yazoo County tract is ready for you to enjoy the season!