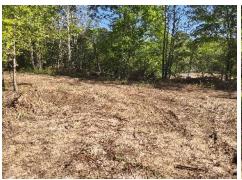

#### \$241,800

Welcome to 78± acres of turnkey hunting land in Yazoo County, Mississippi, with improved access off Anding Oil City Road. Located in Bentonia, just 20 miles from Yazoo City and 30 miles from Madison, this tract offers the perfect balance of seclusion and convenience. The property features mixed timber, two established food plots, a maintained gas line ideal for shooting lanes, and strong deer and turkey activity throughout. Two active wells on-site are maintained monthly by Denbury, with a separate gated service entrance to ensure privacy. Tucked behind a small country church, the entrance sets the tone for peaceful, undisturbed hunting and recreation. This Yazoo County tract is ready for you to enjoy the season!