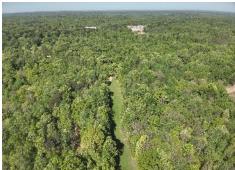

#### \$241,800

Welcome to 78± acres of turnkey hunting land in Yazoo County, Mississippi, with improved access off Anding Oil City Road. Located in Bentonia, just 20 miles from Yazoo City and 30 miles from Madison, this tract offers the perfect balance of seclusion and convenience. The property features mixed timber, two established food plots, a maintained gas line ideal for shooting lanes, and strong deer and turkey activity throughout. Two active wells on-site are maintained monthly by Denbury, with a separate gated service entrance to ensure privacy. Tucked behind a small country church, the entrance sets the tone for peaceful, undisturbed hunting and recreation. This Yazoo County tract is ready for you to enjoy the season!

## Aerial Map

land fd. Click Here for a LandId Interactive Map Link

A Real Estate Expert You Can Trust!