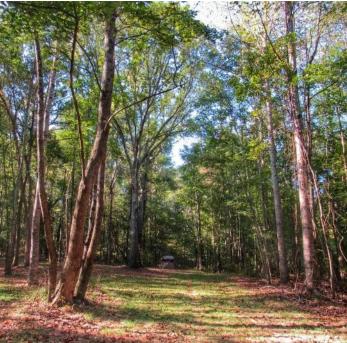

#### \$241,800

Welcome to 78± acres of turnkey hunting land in Yazoo County, Mississippi, with improved access off Anding Oil City Road. Located in Bentonia, just 20 miles from Yazoo City and 30 miles from Madison, this tract offers the perfect balance of seclusion and convenience. The property features mixed timber, two established food plots, a maintained gas line ideal for shooting lanes, and strong deer and turkey activity throughout. Two active wells on-site are maintained monthly by Denbury, with a separate gated service entrance to ensure privacy. Tucked behind a small country church, the entrance sets the tone for peaceful, undisturbed hunting and recreation. This Yazoo County tract is ready for you to enjoy the season!