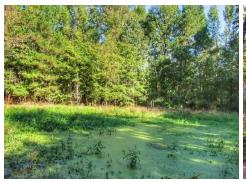

#### \$241,800

Welcome to 78± acres of turnkey hunting land in Yazoo County, Mississippi, with improved access off Anding Oil City Road. Located in Bentonia, just 20 miles from Yazoo City and 30 miles from Madison, this tract offers the perfect balance of seclusion and convenience. The property features mixed timber, two established food plots, a maintained gas line ideal for shooting lanes, and strong deer and turkey activity throughout. Two active wells on-site are maintained monthly by Denbury, with a separate gated service entrance to ensure privacy. Tucked behind a small country church, the entrance sets the tone for peaceful, undisturbed hunting and recreation. This Yazoo County tract is ready for you to enjoy the season!