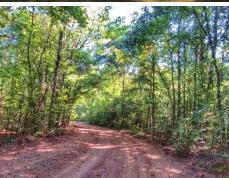

#### \$241,800

Welcome to 78± acres of turnkey hunting land in Yazoo County, Mississippi, with improved access off Anding Oil City Road. Located in Bentonia, just 20 miles from Yazoo City and 30 miles from Madison, this tract offers the perfect balance of seclusion and convenience. The property features mixed timber, two established food plots, a maintained gas line ideal for shooting lanes, and strong deer and turkey activity throughout. Two active wells on-site are maintained monthly by Denbury, with a separate gated service entrance to ensure privacy. Tucked behind a small country church, the entrance sets the tone for peaceful, undisturbed hunting and recreation. This Yazoo County tract is ready for you to enjoy the season!