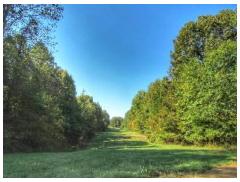

#### \$241,800

Welcome to 78± acres of turnkey hunting land in Yazoo County, Mississippi, with improved access off Anding Oil City Road. Located in Bentonia, just 20 miles from Yazoo City and 30 miles from Madison, this tract offers the perfect balance of seclusion and convenience. The property features mixed timber, two established food plots, a maintained gas line ideal for shooting lanes, and strong deer and turkey activity throughout. Two active wells on-site are maintained monthly by Denbury, with a separate gated service entrance to ensure privacy. Tucked behind a small country church, the entrance sets the tone for peaceful, undisturbed hunting and recreation. This Yazoo County tract is ready for you to enjoy the season!