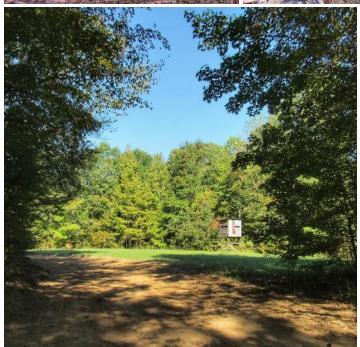

#### \$241,800

Welcome to 78± acres of turnkey hunting land in Yazoo County, Mississippi, with improved access off Anding Oil City Road. Located in Bentonia, just 20 miles from Yazoo City and 30 miles from Madison, this tract offers the perfect balance of seclusion and convenience. The property features mixed timber, two established food plots, a maintained gas line ideal for shooting lanes, and strong deer and turkey activity throughout. Two active wells on-site are maintained monthly by Denbury, with a separate gated service entrance to ensure privacy. Tucked behind a small country church, the entrance sets the tone for peaceful, undisturbed hunting and recreation. This Yazoo County tract is ready for you to enjoy the season!