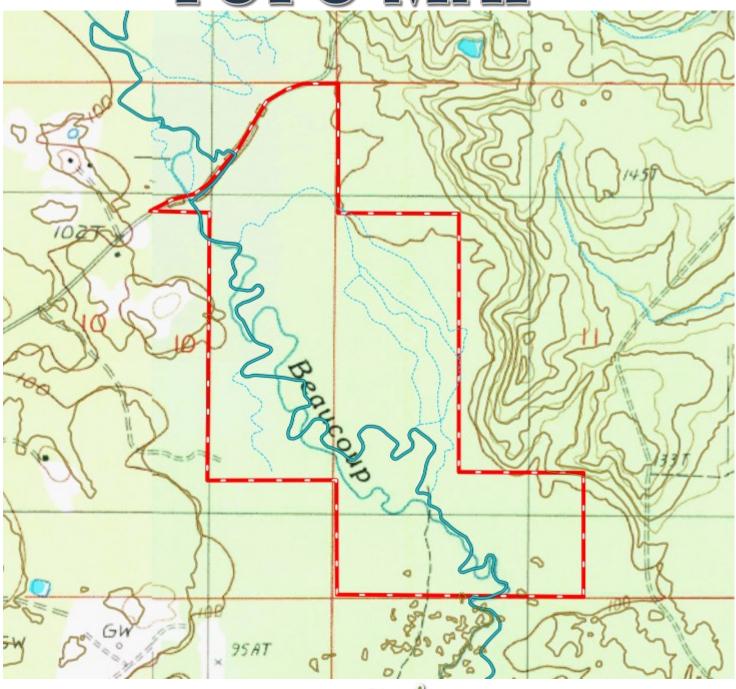

# TOPO MAP

REALTOR'

O: 601.898.2772 | C: 662.715.7109 Dale@TomSmithLand.com

REALTOR®

O: 601.898.2772 | C: 662.715.7109

Dale@TomSmithLand.com

DAVID BELDEN ALC®, REALTOR®

O: 601.898.2772 | C: 601.415.3884 DBelden@TomSmithLand.com

If you're looking for land that checks all the boxes, this 268+/- acre recreational property in Caldwell Parish is as good as it gets! For the serious hunter, this property delivers. It's packed with abundant wild game, and deer stands throughout the property, making it ready to hunt. The 2-mile trail system gives you access throughout, and with Beaucoup Creek and other water running through the property, there are plenty of natural water sources for wildlife. Plus, the property has plenty of places for potential duck sloughs.