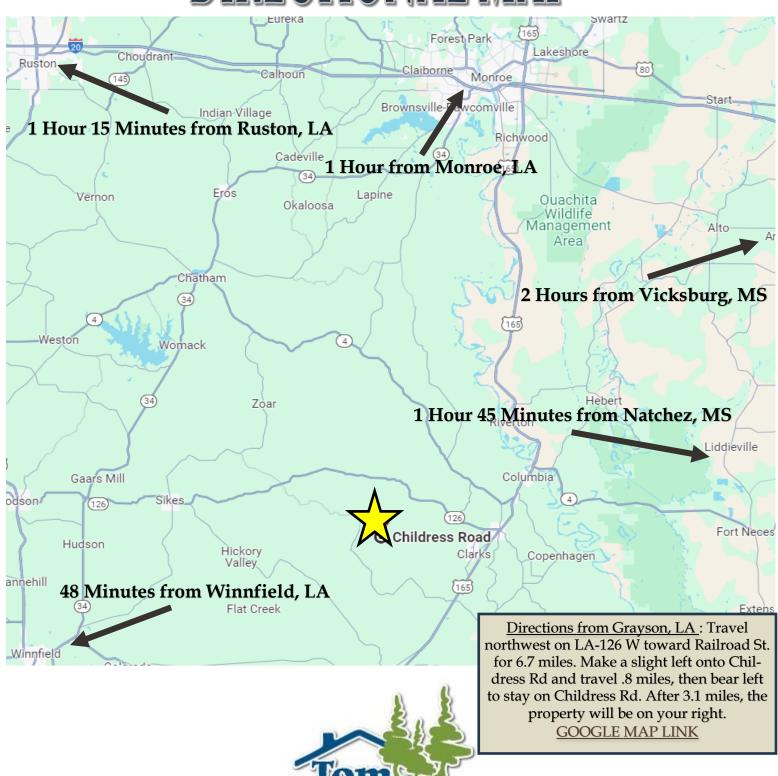

## DIRECTIONAL MAP

DALE WILDS

N 601 898 277

O: 601.898.2772 | C: 662.715.7109 Dale@TomSmithLand.com DAVID BELDEN ALC®, REALTOR®

O: 601.898.2772 | C: 601.415.3884 DBelden@TomSmithLand.com

Expect More. Get More.

### PRIME RECREATIONAL INVESTMENT PROPERTY

268 +/- Acres in Caldwell Parish, LA

<u>Directions from Grayson, LA</u>: Travel northwest on LA-126 W toward Railroad St. for 6.7 miles. Make a slight left onto Childress Rd and travel .8 miles, then bear left to stay on Childress Rd. After 3.1 miles, the property will be on your right. <u>GOOGLE MAP LINK</u>