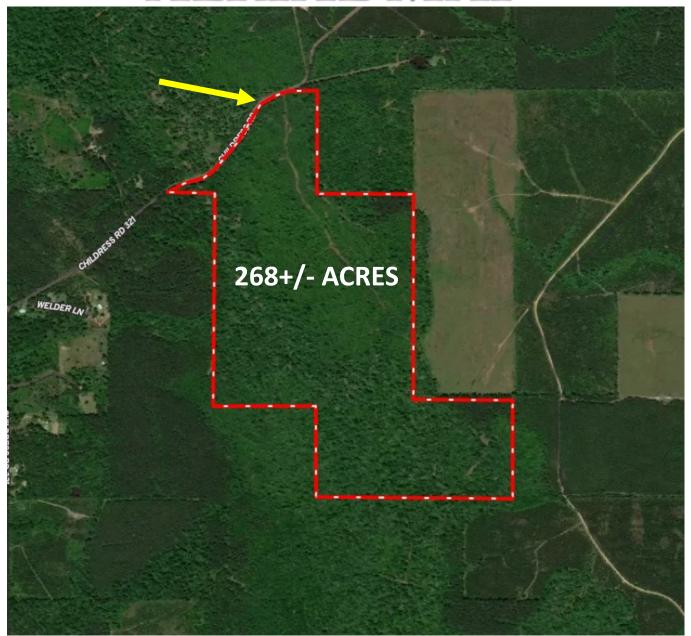

# AERIAL MAP

CLICK HERE FOR THE LANDID INTERACTIVE MAP

O: 601.898.2772 | C: 662.715.7109 Dale@TomSmithLand.com

DAVID BELDEN ALC®, REALTOR®

O: 601.898.2772 | C: 601.415.3884 DBelden@TomSmithLand.com

TomSmithLandandHomes.com

REALTOR®

O: 601.898.2772 | C: 662.715.7109

Dale@TomSmithLand.com

DAVID BELDEN ALC®, REALTOR®

O: 601.898.2772 | C: 601.415.3884 DBelden@TomSmithLand.com

If you're looking for land that checks all the boxes, this 268+/- acre recreational property in Caldwell Parish is as good as it gets! For the serious hunter, this property delivers. It's packed with abundant wild game, and deer stands throughout the property, making it ready to hunt. The 2-mile trail system gives you access throughout, and with Beaucoup Creek and other water running through the property, there are plenty of natural water sources for wildlife. Plus, the property has plenty of places for potential duck sloughs.

Timber buyers, take note. You've got 100± acres of 12-14-year-old hardwoods for future growth and 158± acres of mature hardwoods ready for harvest. This land holds serious long-term value.

With 2,300+ feet of frontage on Childress Rd, you can easily access without sacrificing privacy. Surrounded by sizeable mature timber tracts, you'll feel like you're in your own world yet still own a prime piece of land. Call David Belden or Dale Wilds today for your private showing!