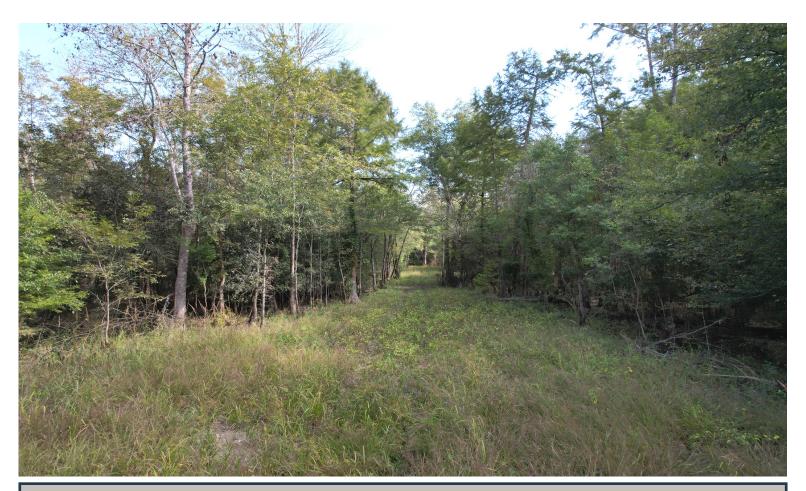

REALTOR®

O: 601.898.2772 | C: 662.715.7109

Dale@TomSmithLand.com

DAVID BELDEN ALC®, REALTOR®

O: 601.898.2772 | C: 601.415.3884 DBelden@TomSmithLand.com

If you're looking for land that checks all the boxes, this 268+/- acre recreational property in Caldwell Parish is as good as it gets! For the serious hunter, this property delivers. It's packed with abundant wild game, and deer stands throughout the property, making it ready to hunt. The 2-mile trail system gives you access throughout, and with Beaucoup Creek and other water running through the property, there are plenty of natural water sources for wildlife. Plus, the property has plenty of places for potential duck sloughs.

Timber buyers, take note. You've got 100± acres of 12-14-year-old hardwoods for future growth and 158± acres of mature hardwoods ready for harvest. This land holds serious long-term value.

With 2,300+ feet of frontage on Childress Rd, you can easily access without sacrificing privacy. Surrounded by sizeable mature timber tracts, you'll feel like you're in your own world yet still own a prime piece of land. Call David Belden or Dale Wilds today for your private showing!