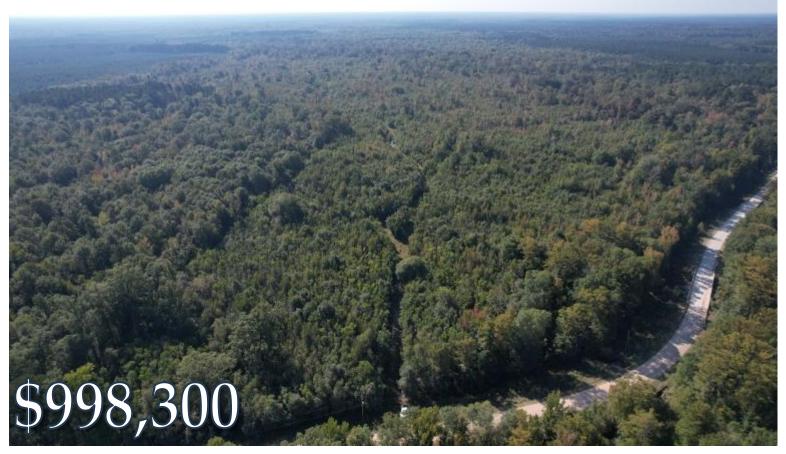

### PRIME RECREATIONAL INVESTMENT PROPERTY

268 +/- Acres in Caldwell Parish, LA

<u>Directions from Grayson, LA</u>: Travel northwest on LA-126 W toward Railroad St. for 6.7 miles. Make a slight left onto Childress Rd and travel .8 miles, then bear left to stay on Childress Rd. After 3.1 miles, the property will be on your right. <u>GOOGLE MAP LINK</u>

REALTOR®

O: 601.898.2772 | C: 662.715.7109

Dale@TomSmithLand.com

DAVID BELDEN ALC®, REALTOR®

O: 601.898.2772 | C: 601.415.3884 DBelden@TomSmithLand.com

If you're looking for land that checks all the boxes, this 268+/- acre recreational property in Caldwell Parish is as good as it gets! For the serious hunter, this property delivers. It's packed with abundant wild game, and deer stands throughout the property, making it ready to hunt. The 2-mile trail system gives you access throughout, and with Beaucoup Creek and other water running through the property, there are plenty of natural water sources for wildlife. Plus, the property has plenty of places for potential duck sloughs.

Timber buyers, take note. You've got 100± acres of 12-14-year-old hardwoods for future growth and 158± acres of mature hardwoods ready for harvest. This land holds serious long-term value.

With 2,300+ feet of frontage on Childress Rd, you can easily access without sacrificing privacy. Surrounded by sizeable mature timber tracts, you'll feel like you're in your own world yet still own a prime piece of land. Call David Belden or Dale Wilds today for your private showing!