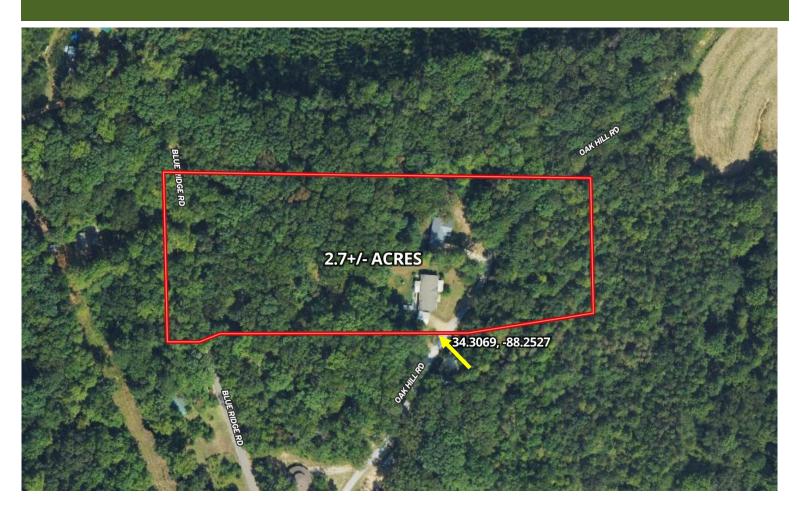

#### **INVESTMENT OPPORTUNITY** 2.70± Acres in Itawamba County, MS 1934 Blue Ridge Road Fulton, MS 38843

Investors don't miss this unique 1,711 sf 12-sided stone house situated on 2.70 wooded acres on Blue Ridge Road north of Tremont. This serene country setting is only 6 miles to Tremont, 12 miles to Fulton, 24 miles to Hamilton or 30 miles to Tupelo. The house appears to be structurally sound with a new roof but needs interior finish. The frame is wood and steel. The home features 6 rooms, 2 bedrooms, 2 bathrooms, kitchen, living room and utility room downstairs and a large bonus room upstairs. Heating/cooling is provided with a central unit. There is a flue for a wood heater and a large shed for storage. The Itawamba County Tax Assessor has said that there is an error in the property maps and the deed is correct. The parcels as shown on the map should be shifted south. Call Tom Wiseman today!

#### **CLICK HERE FOR AN INTERACTIVE MAP LINK**