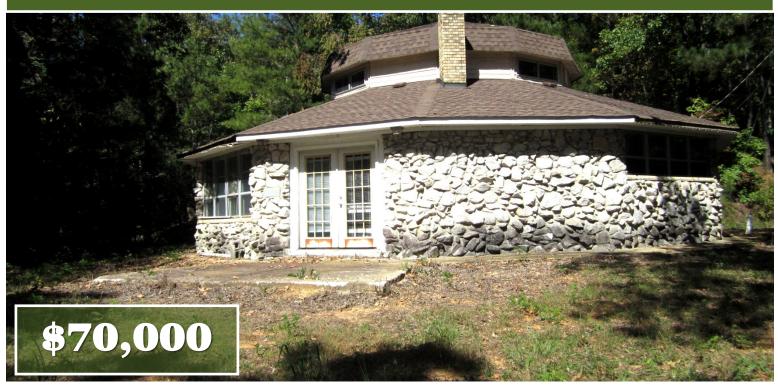

#### **INVESTMENT OPPORTUNITY** 2.70± Acres in Itawamba County, MS 1934 Blue Ridge Road Fulton, MS 38843

Investors don't miss this unique 1,711 sf 12-sided stone house situated on 2.70 wooded acres on Blue Ridge Road north of Tremont. This serene country setting is only 6 miles to Tremont, 12 miles to Fulton, 24 miles to Hamilton or 30 miles to Tupelo. The house appears to be structurally sound with a new roof but needs interior finish. The frame is wood and steel. The home features 6 rooms, 2 bedrooms, 2 bathrooms, kitchen, living room and utility room downstairs and a large bonus room upstairs. Heating/cooling is provided with a central unit. There is a flue for a wood heater and a large shed for storage. The Itawamba County Tax Assessor has said that there is an error in the property maps and the deed is correct. The parcels as shown on the map should be shifted south. Call Tom Wiseman today!