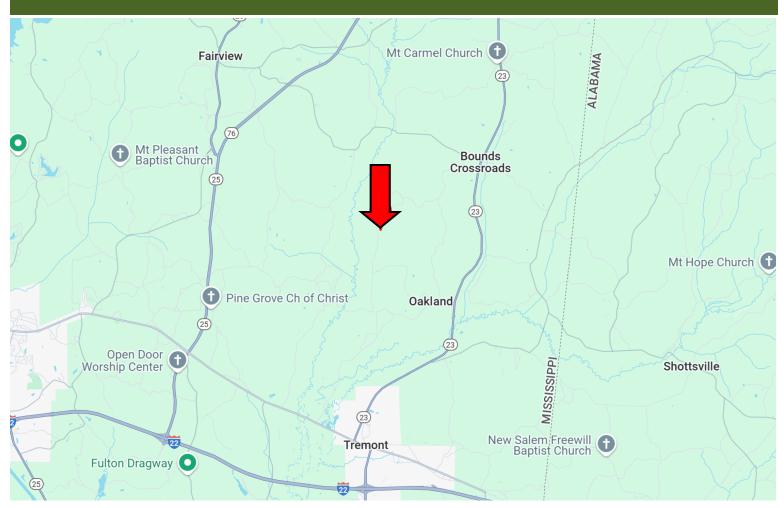

Directions from the intersection of I-22 and Hwy 23 in Tremont, MS: Take exit 113 towards Tremont. Merge onto Hwy 23 N and travel 0.8 miles. Turn left onto Hwy 178/Hwy 23N and travel 0.4 miles. Turn right onto Hwy 23 N and travel 4.2 miles. Turn left onto Patton Flat Oakland Rd. and travel 0.4 miles. Turn left to stay on Patton Flat Oakland Rd. and travel 1.3 miles. Turn right onto Gum Cobb Stump Rd. and travel 0.6 miles. Turn right onto Blue Ridge. After 1.9 miles, the property will be to property will be on the left after the fork. GOOGLE MAP LINK

## **DIRECTIONAL MAP**

<u>Directions from the intersection of I-22 and Hwy 23 in Tremont, MS</u>: Take exit 113 towards Tremont. Merge onto Hwy 23 N and travel 0.8 miles. Turn left onto Hwy 178/Hwy 23N and travel 0.4 miles. Turn right onto Hwy 23 N and travel 4.2 miles. Turn left onto Patton Flat Oakland Rd. and travel 0.4 miles. Turn left to stay on Patton Flat Oakland Rd. and travel 1.3 miles. Turn right onto Gum Cobb Stump Rd. and travel 0.6 miles. Turn right onto Blue Ridge. After 1.9 miles, the property will be to property will be on the left after the fork. <u>1934 Blue Ridge Road, Fulton, MS 38843—Google Map Link</u>