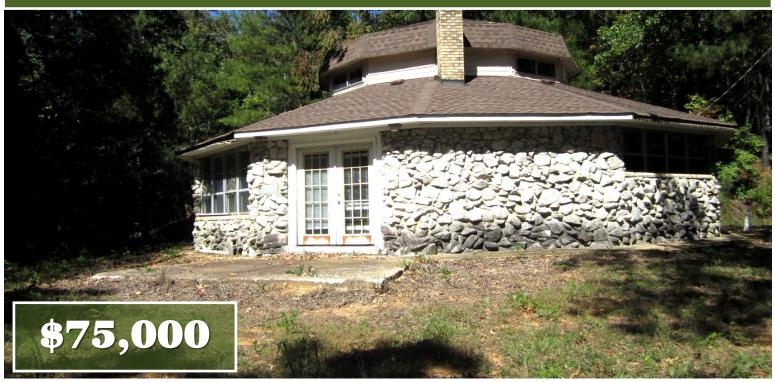

#### **INVESTMENT OPPORTUNITY** 2.70± Acres in Itawamba County, MS 1934 Blue Ridge Road Fulton, MS 38843

Investors, don't miss this unique opportunity! This distinctive 1,711 sq ft, 12-sided stone house sits on 2.70± wooded acres along Blue Ridge Road, just north of Tremont. Structurally sound with a new roof, the home awaits interior finishing touches. Inside, you'll find six rooms, including two bedrooms, two bathrooms, a kitchen, a living room, a utility room on the main floor, and a spacious bonus room upstairs. The home is equipped with central heating and cooling, a flue for a wood heater, and a large storage shed. Please note that the Itawamba County Tax Assessor has identified a mapping error; the deed is correct, and the property parcels should shift south on the map. Call Tom Wiseman today!