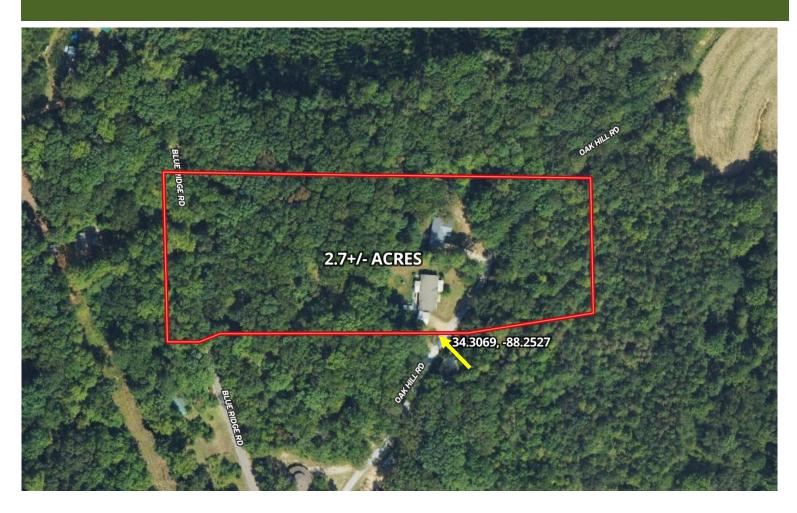

#### **INVESTMENT OPPORTUNITY** 2.70± Acres in Itawamba County, MS 1934 Blue Ridge Road Fulton, MS 38843

Investors, don't miss this unique opportunity! This distinctive 1,711 sq ft, 12-sided stone house sits on 2.70± wooded acres along Blue Ridge Road, just north of Tremont. Structurally sound with a new roof, the home awaits interior finishing touches. Inside, you'll find six rooms, including two bedrooms, two bathrooms, a kitchen, a living room, a utility room on the main floor, and a spacious bonus room upstairs. The home is equipped with central heating and cooling, a flue for a wood heater, and a large storage shed. Please note that the Itawamba County Tax Assessor has identified a mapping error; the deed is correct, and the property parcels should shift south on the map. Call Tom Wiseman today!

#### **CLICK HERE FOR AN INTERACTIVE MAP LINK**