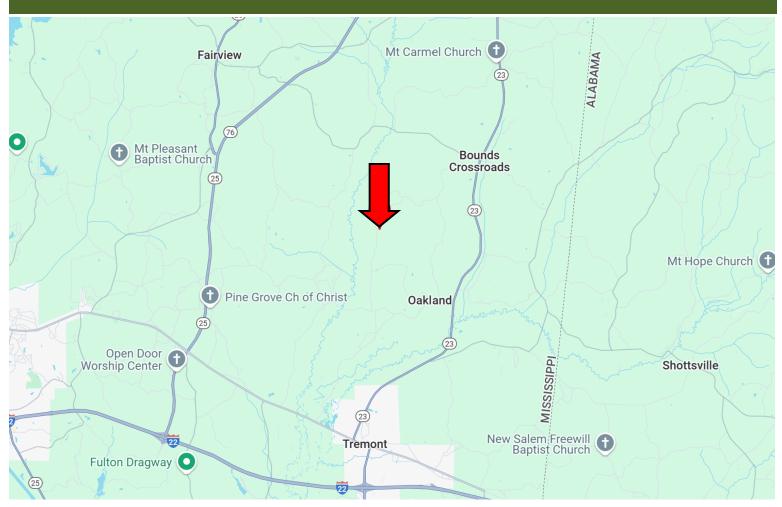

## **DIRECTIONAL MAP**

**Directions from the intersection of I-22 and Hwy 23 in Tremont, MS:** Take exit 113 towards Tremont. Merge onto Hwy 23 N and travel 0.8 miles. Turn left onto Hwy 178/Hwy 23N and travel 0.4 miles. Turn right onto Hwy 23 N and travel 4.2 miles. Turn left onto Patton Flat Oakland Rd. and travel 0.4 miles. Turn left to stay on Patton Flat Oakland Rd. and travel 1.3 miles. Turn right onto Gum Cobb Stump Rd. and travel 0.6 miles. Turn right onto Blue Ridge. After 1.9 miles, the property will be to property will be on the left after the fork. <u>1934 Blue Ridge Road, Fulton, MS 38843—Google Map Link</u>